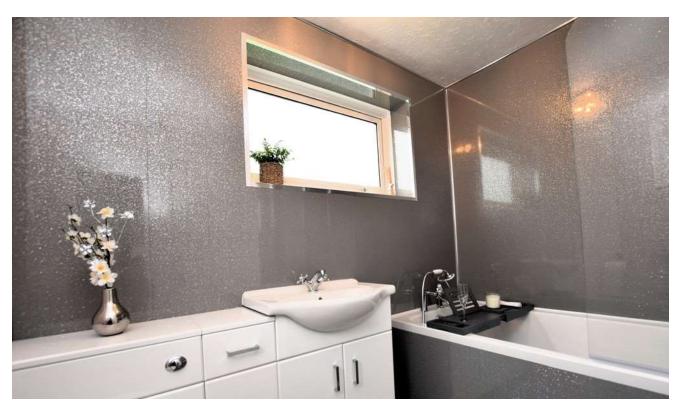

FIRST FLOOR LANDING Carpeted landing providing access to all bedrooms and bathroom. Storage cupboard

BATHROOM 9' 6" x 7' 3" (2.92m x 2.22m) Modern white suite comprising WC, sink and bath with shower over