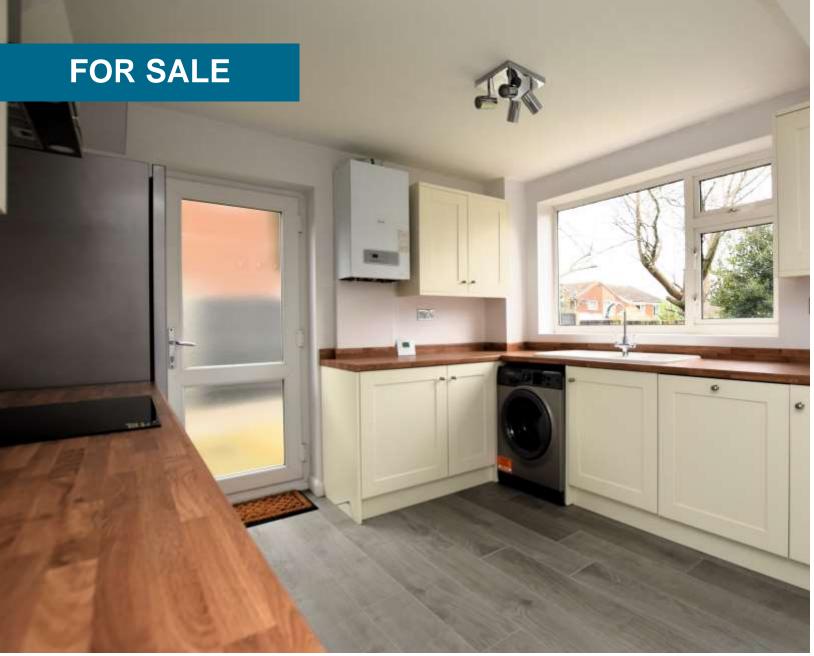

KITCHEN/DINER 16' 11" x 12' 3" (5.17m x 3.74m) Modern kitchen/diner with white fronted kitchen units and wooden work surfaces. There's room for a dining table adjacent to the patio door. Side door to the rear of the garage. New appliances are included with the sale and boiler also brand new.