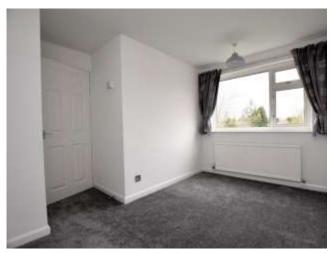

REAR BEDROOM 11' 4" x 11' 11" (3.46m x 3.64m) Overlooking the rear garden, this room is decorated in a neutral colour.

FRONT BEDROOM 11' 4" x 12' 5" (3.46m x 3.80m) Decorated in a neutral colour this double bedroom overlooks the front of the property.