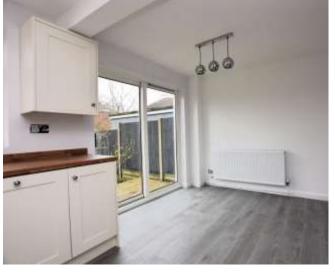

KITCHEN/DINER 16' 11" x 12' 3" (5.17m x 3.74m) Modern kitchen/diner with white fronted kitchen units and wooden work surfaces. There's room for a dining table adjacent to the patio door. Side door to the rear of the garage. New appliances are included with the sale and boiler also brand new.