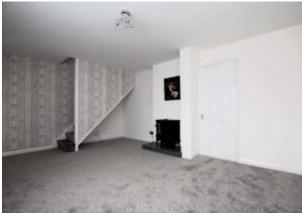

PORCH 3' 10" x 6' 1" (1.19m x 1.86m) Front entrance porch leading to the lounge.

LOUNGE 16' 11" x 11' 11" (5.17m x 3.64m)
Decorated in a neutral colour, this room over looks the front of the house and driveway. Decorated in a neutral colour with a carpeted floor. Stairs to the first floor and secondary heating.