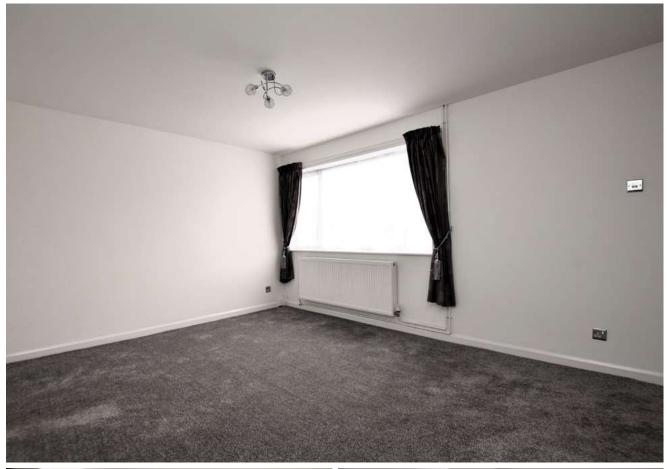

PORCH 3' 10" x 6' 1" (1.19m x 1.86m) Front entrance porch leading to the lounge.

LOUNGE 16' 11" x 11' 11" (5.17m x 3.64m)
Decorated in a neutral colour, this room over looks the front of the house and driveway. Decorated in a neutral colour with a carpeted floor. Stairs to the first floor and secondary heating.