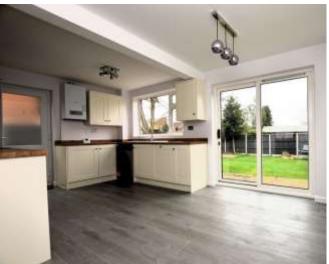

KITCHEN/DINER 16' 11" x 12' 3" (5.17m x 3.74m) Modern kitchen/diner with white fronted kitchen units and wooden work surfaces. There's room for a dining table adjacent to the patio door. Side door to the rear of the garage. New appliances are included with the sale and boiler also brand new.