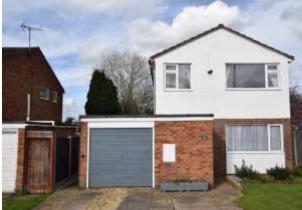

## Meadow Court Road, Earl Shilton

3 Bedrooms, 1 Bathroom £280,000

- NO CHAIN AND VIEWING ADVISED!
- RECENTLY REFURBISHED
- GOOD SIZED FRONT LOUNGE
- REAR MODERN KITCHEN/DINER WITH APPLIANCES

NO CHAIN! A THREE BEDROOM DETACHED HOUSE IN EARL SHILTON. Comprising entrance hallway, lounge, rear kitchen/diner, first floor landing with three bedrooms and family bathroom. Double glazed and gas central heating. Garage and front drive and rear garden. VIEWING ADVISED!