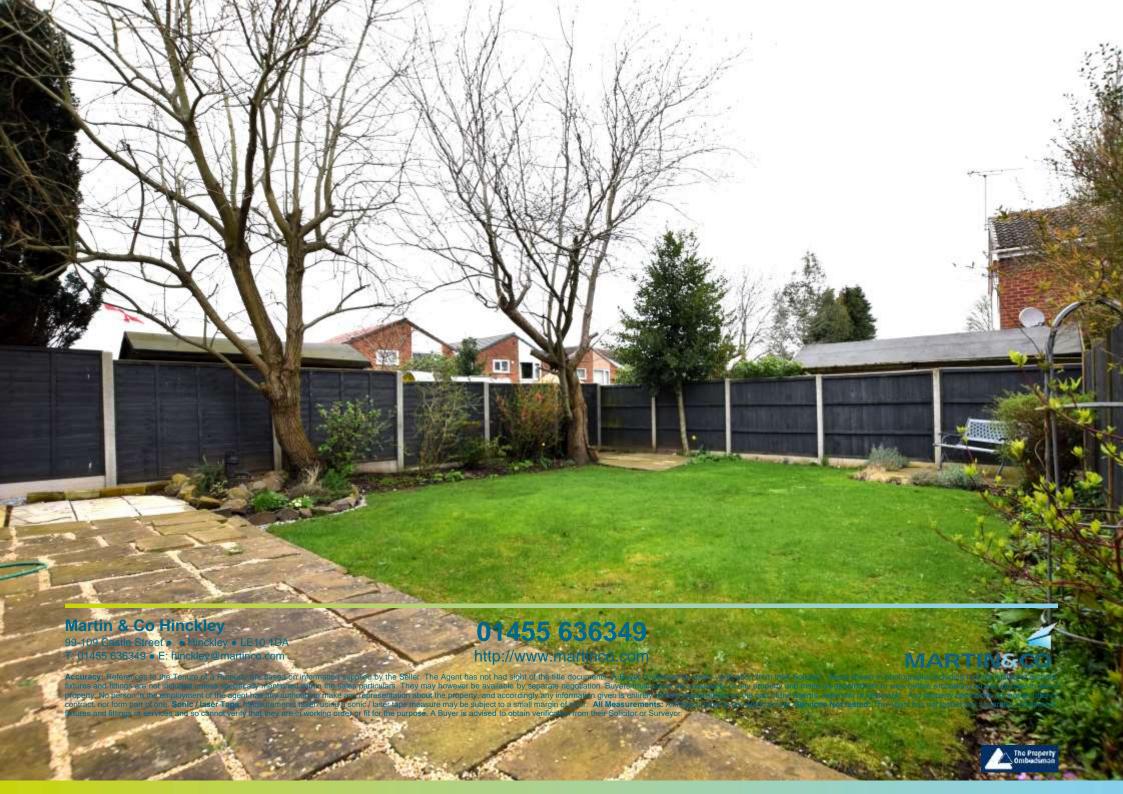

SINGLE BEDROOM 6' 9" x 8' 2" (2.07m x 2.50m) Single bedroom having a carpeted floor and decorated in a neutral colour.

GARAGE AND REAR GARDEN Single brick built garage with front lawn and driveway. Good sized rear lawned garden and patio area.