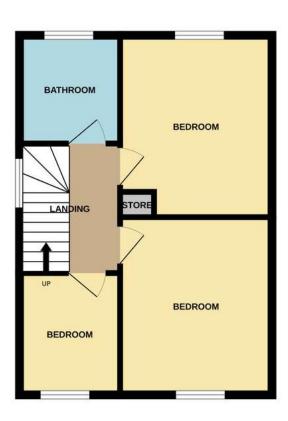

FIRST FLOOR LANDING Carpeted landing providing access to all bedrooms and bathroom. Storage cupboard

BATHROOM 9' 6" x 7' 3" (2.92m x 2.22m) Modern white suite comprising WC, sink and bath with shower over

REAR BEDROOM 11' 4" x 11' 11" (3.46m x 3.64m) Overlooking the rear garden, this room is decorated in a neutral colour.

FRONT BEDROOM 11' 4" x 12' 5" (3.46m x 3.80m) Decorated in a neutral colour this double bedroom overlooks the front of the property.

SINGLE BEDROOM 6' 9" x 8' 2" (2.07m x 2.50m) Single bedroom having a carpeted floor and decorated in a neutral colour.

GARAGE AND REAR GARDEN Single brick built garage with front lawn and driveway. Good sized rear lawned garden and patio area.

GROUND FLOOR 1ST FLOOR