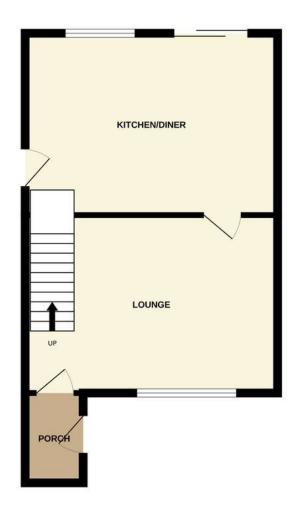

PORCH 3' 10" x 6' 1" (1.19m x 1.86m) Front entrance porch leading to the lounge.

LOUNGE 16' 11" x 11' 11" (5.17m x 3.64m)
Decorated in a neutral colour, this room over looks the front of the house and driveway. Decorated in a neutral colour with a carpeted floor. Stairs to the first floor and secondary heating.

KITCHEN/DINER 16' 11" x 12' 3" (5.17m x 3.74m) Modern kitchen/diner with white fronted kitchen units and wooden work surfaces. There's room for a dining table adjacent to the patio door. Side door to the rear of the garage. New appliances are included with the sale and boiler also brand new.

GROUND FLOOR 1ST FLOOR