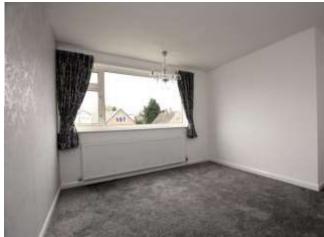

REAR BEDROOM 11' 4" x 11' 11" (3.46m x 3.64m) Overlooking the rear garden, this room is decorated in a neutral colour.

FRONT BEDROOM 11' 4" x 12' 5" (3.46m x 3.80m) Decorated in a neutral colour this double bedroom overlooks the front of the property.