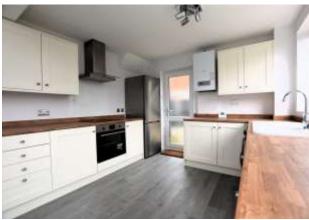

KITCHEN/DINER 16' 11" x 12' 3" (5.17m x 3.74m) Modern kitchen/diner with white fronted kitchen units and wooden work surfaces. There's room for a dining table adjacent to the patio door. Side door to the rear of the garage. New appliances are included with the sale and boiler also brand new.