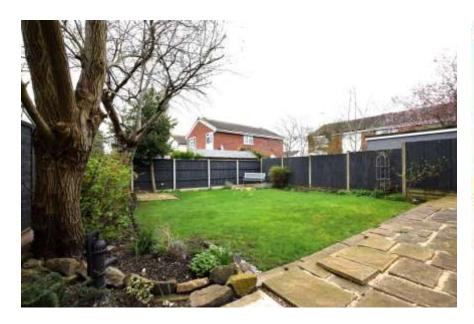

SINGLE BEDROOM 6' 9" x 8' 2" (2.07m x 2.50m) Single bedroom having a carpeted floor and decorated in a neutral colour.

GARAGE AND REAR GARDEN Single brick built garage with front lawn and driveway. Good sized rear lawned garden and patio area.