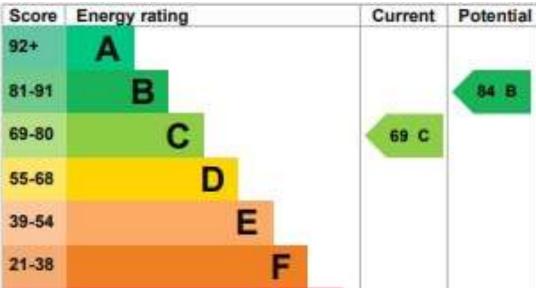

the garage. New appliances are included with the sale and boiler also brand new.

FIRST FLOOR LANDING Carpeted landing providing access to all bedrooms and bathroom. Storage cupboard

BATHROOM 9' 6" x 7' 3" (2.92m x 2.22m) Modern white suite comprising WC, sink and bath with shower over

REAR BEDROOM 11' 4" x 11' 11" (3.46m x 3.64m) Overlooking the rear garden, this room is decorated in a neutral colour.

FRONT BEDROOM 11' 4" x 12' 5" (3.46m x 3.80m) Decorated in a neutral colour this double bedroom overlooks the front of the property.

SINGLE BEDROOM 6' 9" x 8' 2" (2.07m x 2.50m) Single bedroom having a carpeted floor and decorated in a neutral colour.

GARAGE AND REAR GARDEN Single brick built garage with front lawn and driveway. Good sized rear lawned garden and patio area.

















GROUND FLOOR 1ST FLOOR