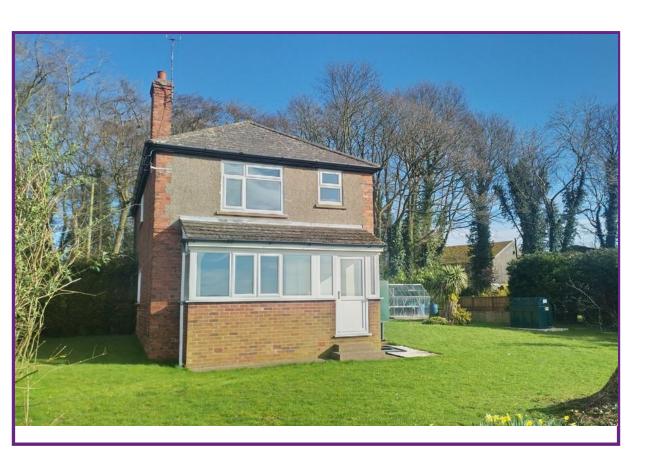

# FULLY RENOVATED THREE BED DETACHED HOUSE ON PRIVATE ESTATE WITH PANORAMIC COUNTRYSIDE VIEWS - EXTENSIVE GARDEN WITH GREENHOUSE - SINGLE GARAGE AND OFF-ROAD PARKING

DESCRIPTION Lovely detached family home on a private estate and having outstanding, panoramic views. Accommodation to the ground floor comprising Entrance Porch, large Living Area, having a log burner and adjacent Dining Area, Fully Fitted Kitchen, Cloakroom, and Store Room. To the first floor, accommodation comprises three large double Bedrooms, Office and Family Bathroom with three piece suite and shower.

OUTSIDE The property boasts a single garage plus driveway parking and there are extensive lawned gardens with countryside views and containing an 8' x 4' greenhouse

£1,000 pcm