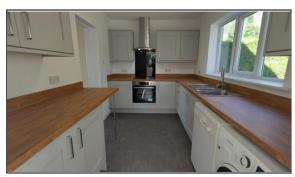

# FULLY RENOVATED THREE BED DETACHED HOUSE ON PRIVATE ESTATE WITH PANORAMIC COUNTRYSIDE VIEWS - EXTENSIVE GARDEN WITH GREENHOUSE - SINGLE GARAGE AND OFF-ROAD PARKING

DESCRIPTION Lovely detached family home on a private estate and having outstanding, panoramic views. Accommodation to the ground floor comprising Entrance Porch, large Living Area, having a log burner and adjacent Dining Area, Fully Fitted Kitchen, Cloakroom, and Store Room. To the first floor, accommodation comprises three large double Bedrooms, Office and Family Bathroom with three piece suite and shower.