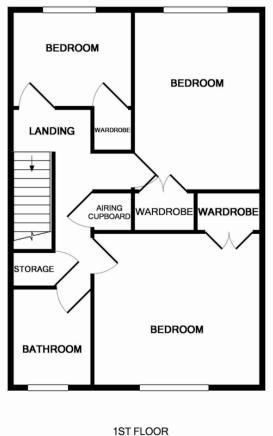

Ascending to the first floor, you'll discover three well-proportioned bedrooms, each offering comfortable accommodation for residents or guests. The family bathroom provides essential amenities, ensuring convenience for everyday living. Storage needs are effortlessly met with ample cupboard space conveniently located throughout the home.

ENTRANCE HALL

CLOAKROOM

KITCHEN/DINER 16' 0" x 8' 9" (4.9m x 2.69m)

LOUNGE 17' 7" x 10' 1" (5.38m x 3.08m)

**CONSERVATORY** 

**LANDING** 

BEDROOM ONE 11' 3" x 11' 1" (3.43m x 3.38m)

BEDROOM TWO 12' 5" x 8' 6" (3.8m x 2.61m)

BEDROOM THREE 8' 7" x 7' 5" (2.64m x 2.27m)

**BATHROOM** 