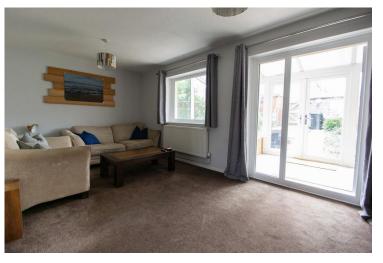

Flowing seamlessly from the dining area is the inviting lounge, offering an abundance of space for relaxation and entertainment. Accessible from the lounge is the conservatory, serving as a delightful extension of the living space and providing direct access to the rear garden.

ENTRANCE HALL

CLOAKROOM

KITCHEN/DINER 16' 0" x 8' 9" (4.9m x 2.69m)

LOUNGE 17' 7" x 10' 1" (5.38m x 3.08m)

**CONSERVATORY** 

**LANDING** 

BEDROOM ONE 11' 3" x 11' 1" (3.43m x 3.38m)

BEDROOM TWO 12' 5" x 8' 6" (3.8m x 2.61m)