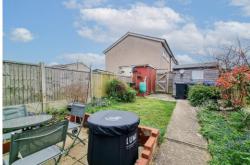

Externally, the front garden is enclosed by fencing with gated access, enhancing privacy and security. The rear garden boasts a paved patio area, while the rest of the space is predominantly laid to lawn, offering versatility for outdoor activities. Additional storage is provided by a timber shed and further brick-built shed. Residents benefit from communal parking in the rear car park, ensuring hassle-free parking arrangements.