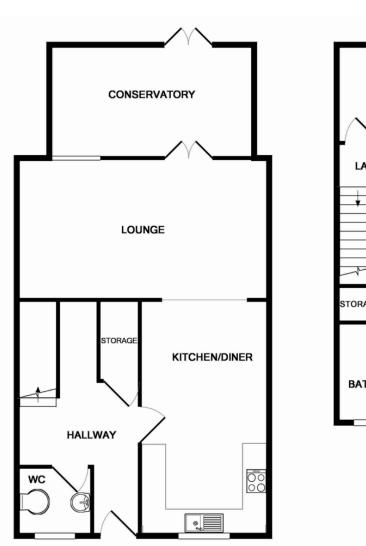

Upon entering, you are greeted by a welcoming entrance hall, boasting ample space and featuring a large under stair recess, perfect for transforming into a convenient home office. Additionally, a ground floor WC adds practicality to this area.

The kitchen is a functional space, equipped with a generous array of base and eye level units complemented by worktops, providing plenty of storage and workspace. There's room for essential appliances such as a cooker and fridge/freezer, along with convenient space and plumbing for a washing machine. Adjacent to the kitchen, the dining area offers a built-in seating area, fostering a cosy atmosphere for shared meals.

Flowing seamlessly from the dining area is the inviting lounge, offering an abundance of space for relaxation and entertainment. Accessible from the lounge is the conservatory, serving as a delightful extension of the living space and providing direct access to the rear garden.

ENTRANCE HALL

CLOAKROOM

KITCHEN/DINER 16' 0" x 8' 9" (4.9m x 2.69m)

LOUNGE 17' 7" x 10' 1" (5.38m x 3.08m)

**CONSERVATORY** 

**LANDING** 

BEDROOM ONE 11' 3" x 11' 1" (3.43m x 3.38m)

BEDROOM TWO 12' 5" x 8' 6" (3.8m x 2.61m)