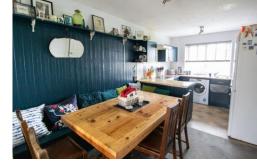

The kitchen is a functional space, equipped with a generous array of base and eye level units complemented by worktops, providing plenty of storage and workspace. There's room for essential appliances such as a cooker and fridge/freezer, along with convenient space and plumbing for a washing machine. Adjacent to the kitchen, the dining area offers a built-in seating area, fostering a cosy atmosphere for shared meals.