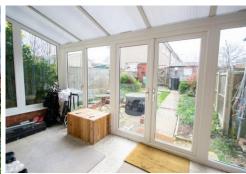

Flowing seamlessly from the dining area is the inviting lounge, offering an abundance of space for relaxation and entertainment. Accessible from the lounge is the conservatory, serving as a delightful extension of the living space and providing direct access to the rear garden.