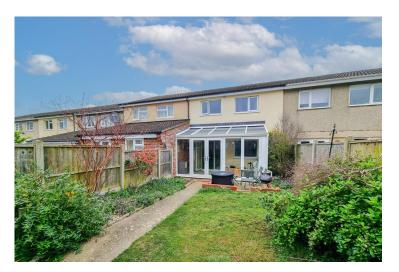

Externally, the front garden is enclosed by fencing with gated access, enhancing privacy and security. The rear garden boasts a paved patio area, while the rest of the space is predominantly laid to lawn, offering versatility for outdoor activities. Additional storage is provided by a timber shed and further brick-built shed. Residents benefit from communal parking in the rear car park, ensuring hassle-free parking arrangements.