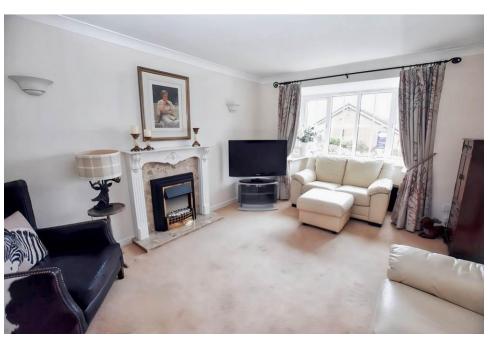

#### Overview

- Attractive Modern Detached House
- No Upward Chain
- Hallway, Cloaks/WC
- Breakfast Kitchen, Utility Area
- Lounge, Dining Room
- Three Good-Size Bedrooms,
   Bathroom
- Landscaped Rear Garden with Patio, Integral Single Garage, Driveway Parking
- Council Tax Band -C
- Energy Rating D

#### **Brief Description**

To the front of this attractive property is a part-lawned Garden with wide Driveway that leads up to the single Integrated Garage giving you Parking for 2-3 cars. The spacious accommodation to the ground floor includes the Hallway, Cloaks/WC, Breakfast Kitchen with Utility, Lounge and a Dining Room with French doors out to the rear Garden. To the first floor is the Principal Bedroom with Dressing Area and En Suite, a further Double Bedroom, generous Single Bedroom and the Bathroom.