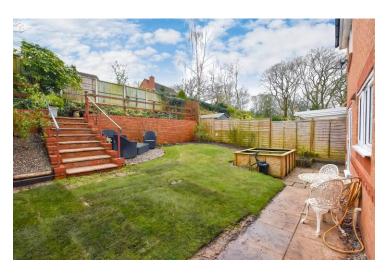

Externally, the property has a well-maintained, landscaped terraced rear Garden with patio, gravelled seating area and lawn, with steps up to a further gravelled seating area. A paved path runs to the side of the property where a gate opens to the Driveway.