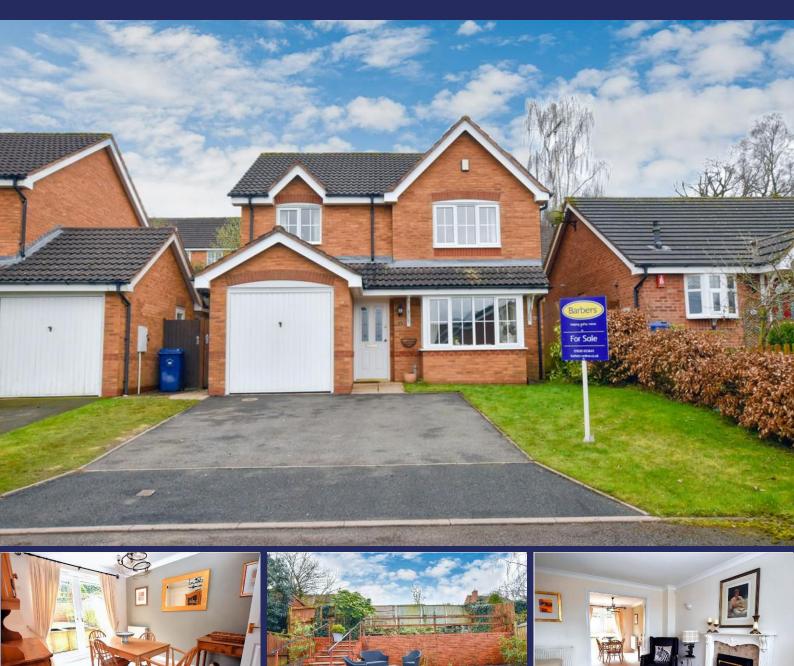

### 16 Burntwood View, Loggerheads, TF9 4GZ

Attractive Modern Three Bedroom Detached House with spacious Living Accommodation including Lounge and separate Dining Room, a Landscaped Rear Garden, Garage and Driveway Parking - with No Upward Chain.

#### Overview

- Attractive Modern Detached House
- No Upward Chain
- Hallway, Cloaks/WC
- Breakfast Kitchen, Utility Area
- Lounge, Dining Room
- Three Good-Size Bedrooms,
   Bathroom
- Landscaped Rear Garden with Patio, Integral Single Garage, Driveway Parking
- Council Tax Band -C
- Energy Rating D

#### **Brief Description**

To the front of this attractive property is a part-lawned Garden with wide Driveway that leads up to the single Integrated Garage giving you Parking for 2-3 cars. The spacious accommodation to the ground floor includes the Hallway, Cloaks/WC, Breakfast Kitchen with Utility, Lounge and a Dining Room with French doors out to the rear Garden. To the first floor is the Principal Bedroom with Dressing Area and En Suite, a further Double Bedroom, generous Single Bedroom and the Bathroom.

Externally, the property has a well-maintained, landscaped terraced rear Garden with patio, gravelled seating area and lawn, with steps up to a further gravelled seating area. A paved path runs to the side of the property where a gate opens to the Driveway.