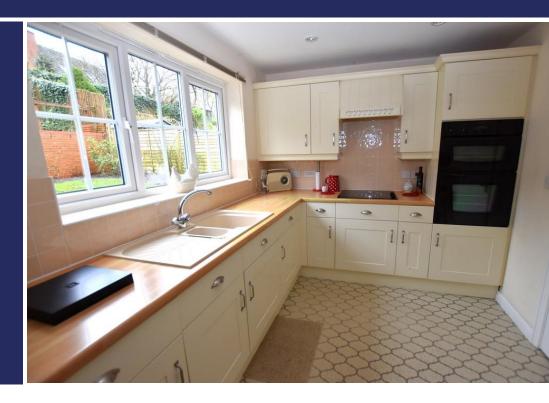

#### Overview

- Attractive Modern Detached House
- No Upward Chain
- Hallway, Cloaks/WC
- Breakfast Kitchen, Utility Area
- Lounge, Dining Room
- Three Good-Size Bedrooms,
   Bathroom
- Landscaped Rear Garden with Patio, Integral Single Garage, Driveway Parking
- Council Tax Band -C
- Energy Rating D

#### **Brief Description**

To the front of this attractive property is a part-lawned Garden with wide Driveway that leads up to the single Integrated Garage giving you Parking for 2-3 cars. The spacious accommodation to the ground floor includes the Hallway, Cloaks/WC, Breakfast Kitchen with Utility, Lounge and a Dining Room with French doors out to the rear Garden. To the first floor is the Principal Bedroom with Dressing Area and En Suite, a further Double Bedroom, generous Single Bedroom and the Bathroom.