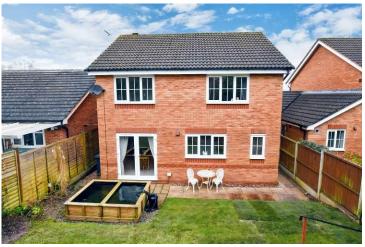

#### **Brief Description**

To the front of this attractive property is a part-lawned Garden with wide Driveway that leads up to the single Integrated Garage giving you Parking for 2-3 cars. The spacious accommodation to the ground floor includes the Hallway, Cloaks/WC, Breakfast Kitchen with Utility, Lounge and a Dining Room with French doors out to the rear Garden. To the first floor is the Principal Bedroom with Dressing Area and En Suite, a further Double Bedroom, generous Single Bedroom and the Bathroom.

Externally, the property has a well-maintained, landscaped terraced rear Garden with patio, gravelled seating area and lawn, with steps up to a further gravelled seating area. A paved path runs to the side of the property where a gate opens to the Driveway.