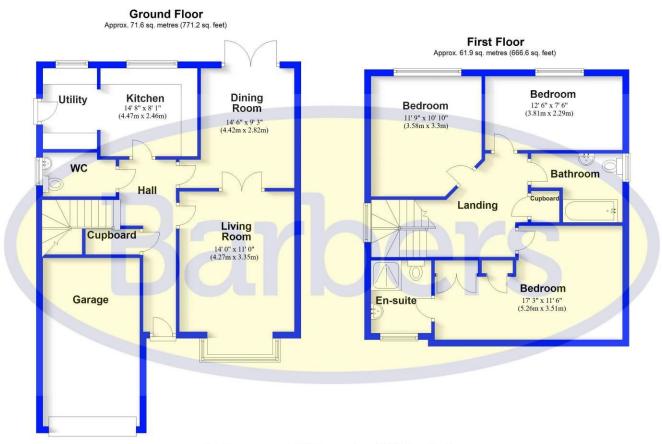

#### Overview

- Attractive Modern Detached House
- No Upward Chain
- Hallway, Cloaks/WC
- Breakfast Kitchen, Utility Area
- Lounge, Dining Room
- Three Good-Size Bedrooms,
   Bathroom
- Landscaped Rear Garden with Patio, Integral Single Garage, Driveway Parking
- Council Tax Band -C
- Energy Rating D

#### **Brief Description**

To the front of this attractive property is a part-lawned Garden with wide Driveway that leads up to the single Integrated Garage giving you Parking for 2-3 cars. The spacious accommodation to the ground floor includes the Hallway, Cloaks/WC, Breakfast Kitchen with Utility, Lounge and a Dining Room with French doors out to the rear Garden. To the first floor is the Principal Bedroom with Dressing Area and En Suite, a further Double Bedroom, generous Single Bedroom and the Bathroom.

## Helping you move

Total area: approx. 133.6 sq. metres (1437.7 sq. feet)

We accept no responsibility for any mistake or inaccuracy contained within the floorplan. The floorplan is provided as a guide only and should be taken as an illustration only. The measurements, contents and positioning are approximations only and provided as a guidance tool and not an exact replication of the property.

Plan produced using PlanUp.