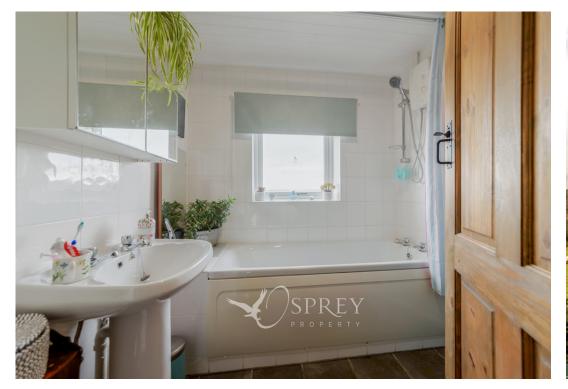

Stairs rising to the first-floor landing offers access to two bedrooms, the principal bedroom with built-in wardrobes. Additionally, there is a family bathroom.

Outside to the front is a short red brick wall and small planted gravel area and field views. To the rear is an enclosed decked garden with lovely field views of the valley. You will find an allocated parking space at the end of the row of cottages.