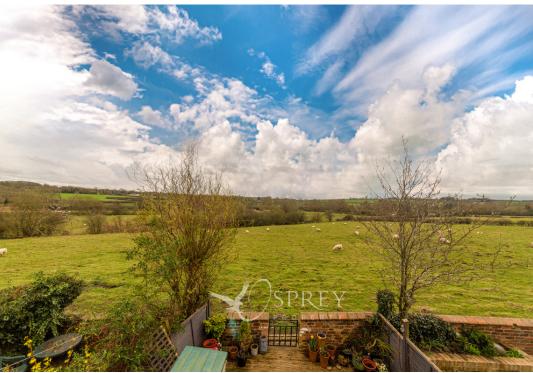

SPREY PROPERTY Offers Over: £218,000

A unique opportunity to live in a rural setting with easy access to Oakham Stamford and Uppingham. Offering outstanding views to the front and rear aspects, this two-bedroom mid-terrace cottage has been greatly improved by its current owner. This includes a new boiler, windows and door to the rear, and kitchen to make a cosy well equipped home.

Stairs rising to the first-floor landing offers access to two bedrooms, the principal bedroom with built-in wardrobes. Additionally, there is a family bathroom.

Outside to the front is a short red brick wall and small planted gravel area and field views. To the rear is an enclosed decked garden with lovely field views of the valley. You will find an allocated parking space at the end of the row of cottages.