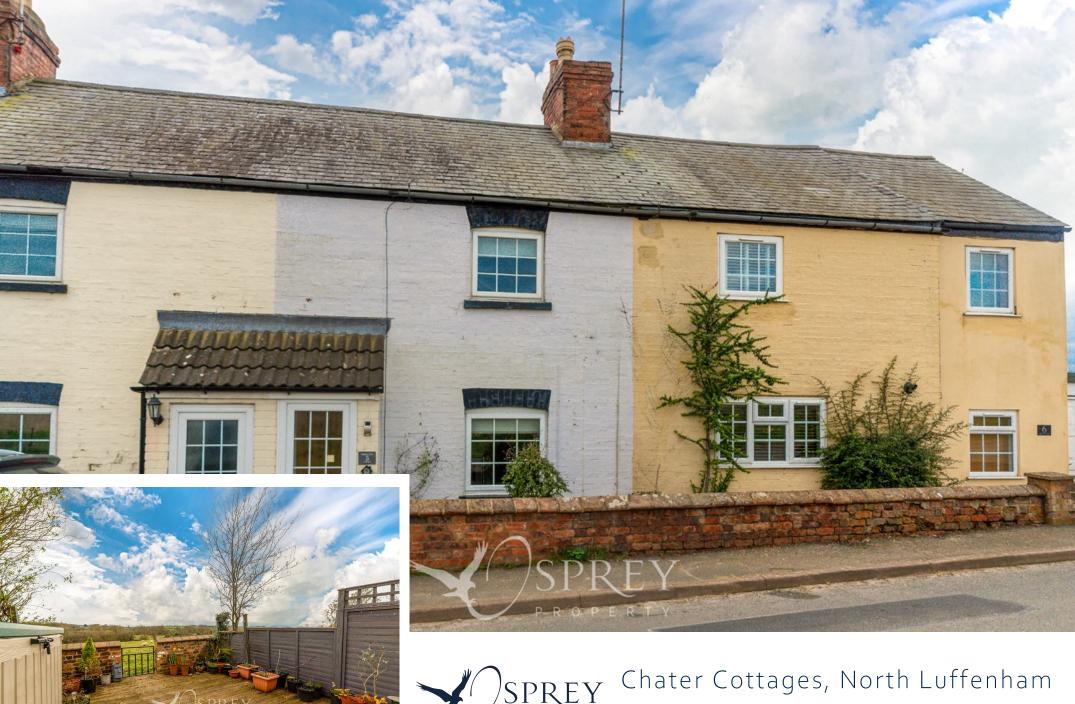

SPREY PROPERTY Offers Over: £218,000

A unique opportunity to live in a rural setting with easy access to Oakham Stamford and Uppingham. Offering outstanding views to the front and rear aspects, this two-bedroom mid-terrace cottage has been greatly improved by its current owner. This includes a new boiler, windows and door to the rear, and kitchen to make a cosy well equipped home.

Stairs rising to the first-floor landing offers access to two bedrooms, the principal bedroom with built-in wardrobes. Additionally, there is a family bathroom.

Outside to the front is a short red brick wall and small planted gravel area and field views. To the rear is an enclosed decked garden with lovely field views of the valley. You will find an allocated parking space at the end of the row of cottages.

## Chater Cottages, Station Road, North Luffenham