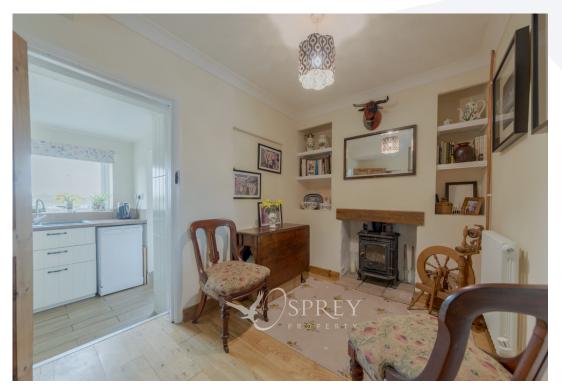

The ground floor comprises of an entrance porch, a door to the living room which offers views to the front aspect, feature fire surround, and stairs to the first floor. The dining room features a wood burner and leads through to the kitchen which is fitted with an array of wall and base units including a built-in oven and space for a fridge. A utility area completes this floor.