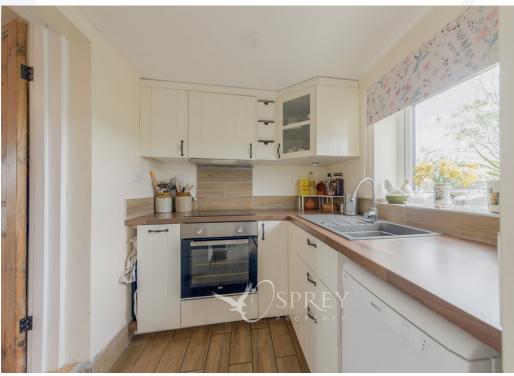

The ground floor comprises of an entrance porch, a door to the living room which offers views to the front aspect, feature fire surround, and stairs to the first floor. The dining room features a wood burner and leads through to the kitchen which is fitted with an array of wall and base units including a built-in oven and space for a fridge. A utility area completes this floor.