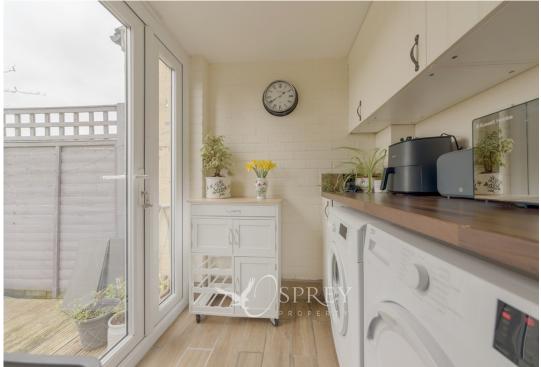

The ground floor comprises of an entrance porch, a door to the living room which offers views to the front aspect, feature fire surround, and stairs to the first floor. The dining room features a wood burner and leads through to the kitchen which is fitted with an array of wall and base units including a built-in oven and space for a fridge. A utility area completes this floor.