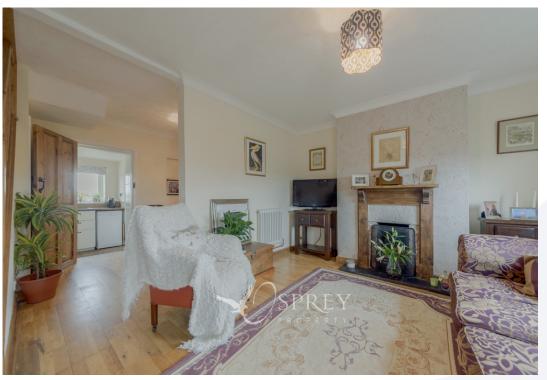

The ground floor comprises of an entrance porch, a door to the living room which offers views to the front aspect, feature fire surround, and stairs to the first floor. The dining room features a wood burner and leads through to the kitchen which is fitted with an array of wall and base units including a built-in oven and space for a fridge. A utility area completes this floor.