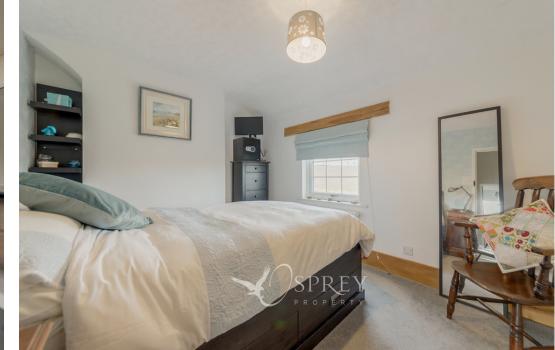

Stairs rising to the first-floor landing offers access to two bedrooms, the principal bedroom with built-in wardrobes. Additionally, there is a family bathroom.

Outside to the front is a short red brick wall and small planted gravel area and field views. To the rear is an enclosed decked garden with lovely field views of the valley. You will find an allocated parking space at the end of the row of cottages.