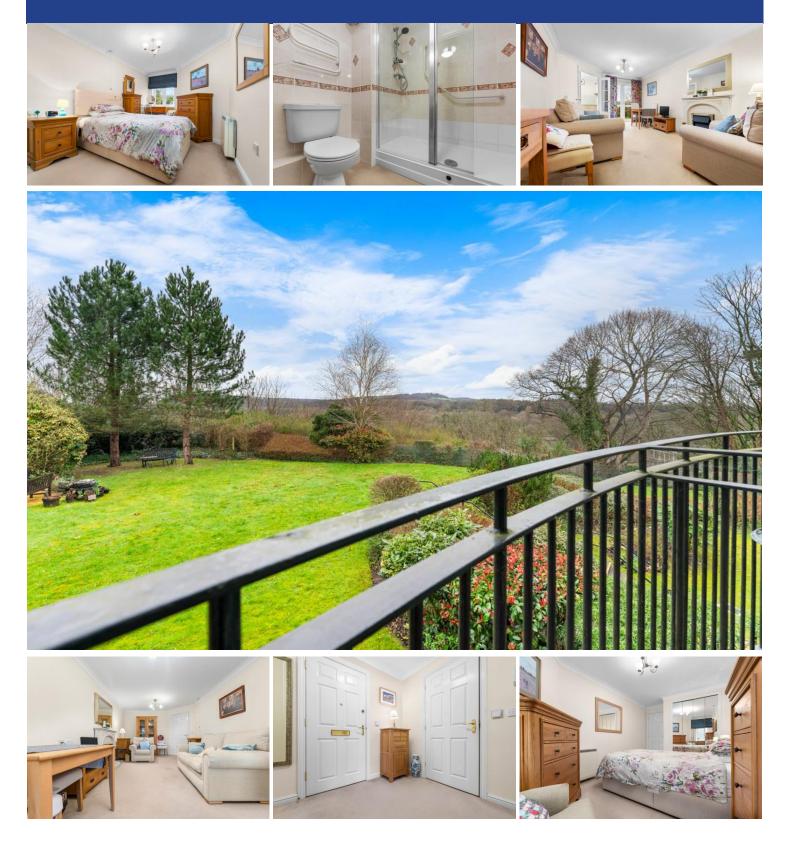

#### LOUNGE AND DINER

19' 0" x 10' 8" (5.80m x 3.26m) With french doors to balcony overlooking the rear garden. Ample space for seating and dining. Feature fireplace. Double doors to kitchen. Electric heater.

#### BEDROOM

14' 11" x 9' 2" (4.55m x 2.81m) Overlooking the communal garden, a good sized double bedroom. Built out wardrobe with mirrored doors. Electric heater.

#### SHOWER ROOM

6' 9" x 5' 6" (2.08m x 1.70m) White suite comprising low level wc, vanity wash basin with storage below, large shower cubicle. Wall mounted electric heater, electric towel rail and extractor fan. Full wall tiling.

#### COMMUNAL GARDENS

Well tended gardens to rear with parking to front.