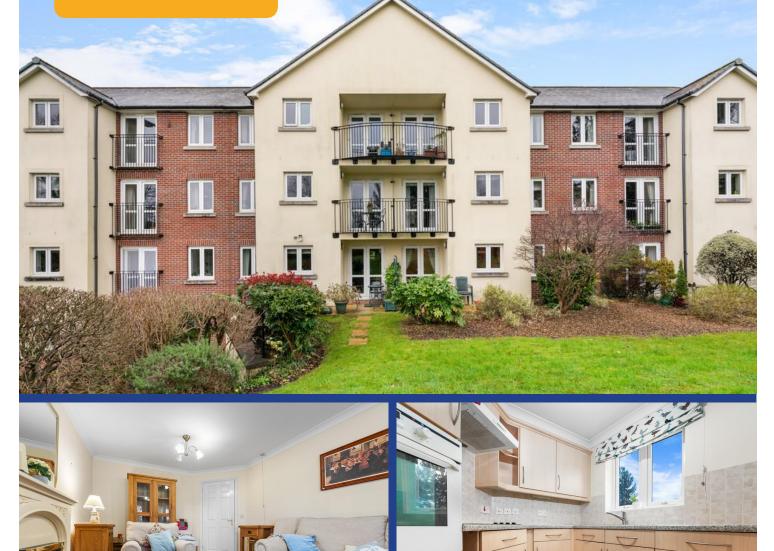

## **Property Description**

\*\* FIRST FLOOR RETIREMENT FLAT WITH BALCONY \*\* SHOWER ROOM \*\* A well presented one bedroom retirement apartment in the sought after Cwrt Brynteg retirement development in popular Radyr. Communal entrance hallway with residents lounge, kitchen and laundry room. To the first floor is the apartment entrance hallway with large airing cupboard, lounge and diner opening to kitchen with integrated appliances, spacious double bedroom with fitted wardrobes and a separate shower room. Electric heating, double glazing, emergency pull cords throughout. Balcony overlooking the delightful communal gardens. No chain. EPC Rating: tbc **Tenure Leasehold** 

#### LOCATION

The apartment is situated on the popular Cwrt Brynteg development in Radyr. Located close to the train station where there is easy access to and from the city centre. There is also a parade of shops including a newsagent, post office, co-op, pharmacy, Italian restaurant, hairdressers, dentist and optician.

#### COMMUNAL ENTRANCE

Telephone intercom to all apartments, stairs and lifts to all floors. Communal lounge and kitchen for residents use. Laundry room.

#### LOUNGE AND DINER

19' 0" x 10' 8" (5.80m x 3.26m) With french doors to balcony overlooking the rear garden. Ample space for seating and dining. Feature fireplace. Double doors to kitchen. Electric heater.

#### **KITCHEN**

7' 6" x 7' 4" (2.31 m x 2.26m) With units and worktops to three sides. Inset stainless steel sink with side drainer. Integrated fridge and integrated freezer. Window to rear. Inset four ring electric hob and oven. Matching eye level wall cupboards. Tiled splash back. Wall mounted dimplex electric heater.

#### COMMUNAL GARDENS

Well tended gardens to rear with parking to front.