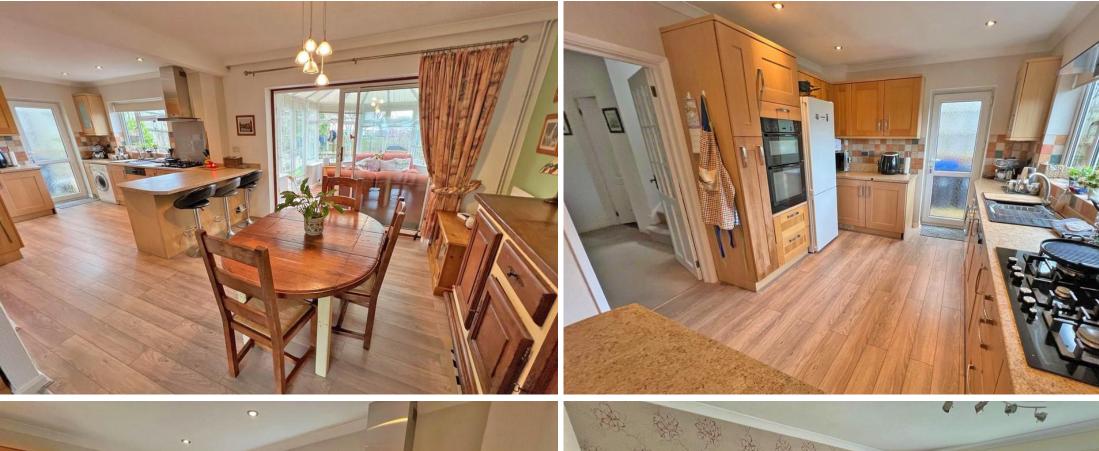

Being nearly 1600 sq feet this is one of the larger style properties in the Buckingham Farm estate and benefits from having a good-sized SOUTH FACING REAR GARDEN, private drive leading to garage, 25ft kitchen dining room opening onto a SOUTH FACING conservatory, separate lounge, ground floor cloakroom, four first floor bedrooms and family bathroom.

#### **Ground Floor**