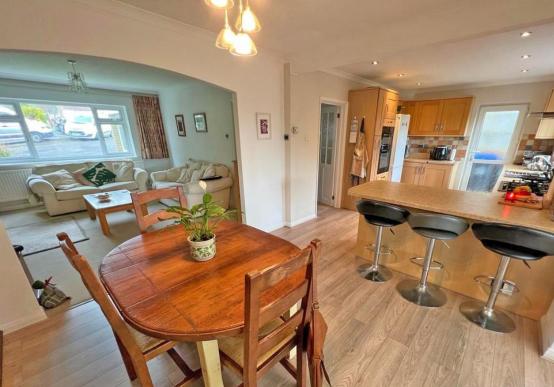

Being nearly 1600 sq feet this is one of the larger style properties in the Buckingham Farm estate and benefits from having a good-sized SOUTH FACING REAR GARDEN, private drive leading to garage, 25ft kitchen dining room opening onto a SOUTH FACING conservatory, separate lounge, ground floor cloakroom, four first floor bedrooms and family bathroom.

- Detached family home
- Four good sized bedrooms
  - Good sized lounge
- Large kitchen dining room

- Conservatory
- Ground floor cloakroom
- Very well presented south facing rear garden
  - Private drive to garage