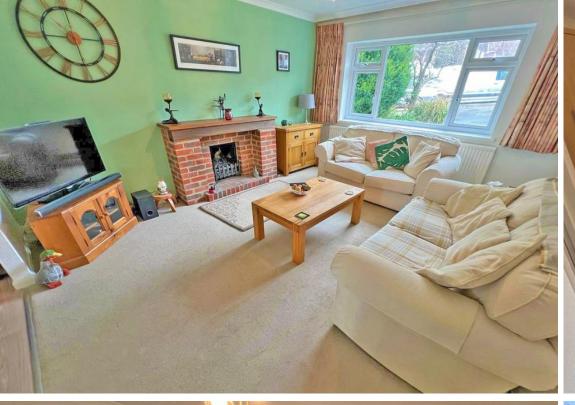

Being nearly 1600 sq feet this is one of the larger style properties in the Buckingham Farm estate and benefits from having a good-sized SOUTH FACING REAR GARDEN, private drive leading to garage, 25ft kitchen dining room opening onto a SOUTH FACING conservatory, separate lounge, ground floor cloakroom, four first floor bedrooms and family bathroom.

- Detached family home
- Four good sized bedrooms
  - Good sized lounge
- Large kitchen dining room

- Conservatory
- Ground floor cloakroom
- Very well presented south facing rear garden
  - Private drive to garage