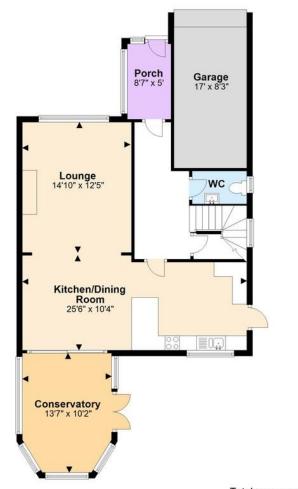

#### **Ground Floor**

Being nearly 1600 sq feet this is one of the larger style properties in the Buckingham Farm estate and benefits from having a good-sized SOUTH FACING REAR GARDEN, private drive leading to garage, 25ft kitchen dining room opening onto a SOUTH FACING conservatory, separate lounge, ground floor cloakroom, four first floor bedrooms and family bathroom.

- Detached family home
- Four good sized bedrooms
  - Good sized lounge
- Large kitchen dining room

- Conservatory
- Ground floor cloakroom
- Very well presented south facing rear garden
  - Private drive to garage

#### **Useful Information**

Council Tax Band: E - £2,823.82

per annum (2024/2025)

Tenure: Freehold

Local Authority: Adur District

Council

Total area: approx. 1597.1 sq. feet

For illustrative purposes only. Not to scale.