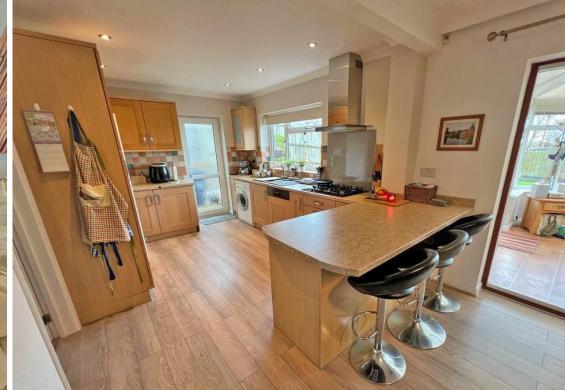

Being nearly 1600 sq feet this is one of the larger style properties in the Buckingham Farm estate and benefits from having a good-sized SOUTH FACING REAR GARDEN, private drive leading to garage, 25ft kitchen dining room opening onto a SOUTH FACING conservatory, separate lounge, ground floor cloakroom, four first floor bedrooms and family bathroom.

- Detached family home
- Four good sized bedrooms
  - Good sized lounge
- Large kitchen dining room

- Conservatory
- Ground floor cloakroom
- Very well presented south facing rear garden
  - Private drive to garage