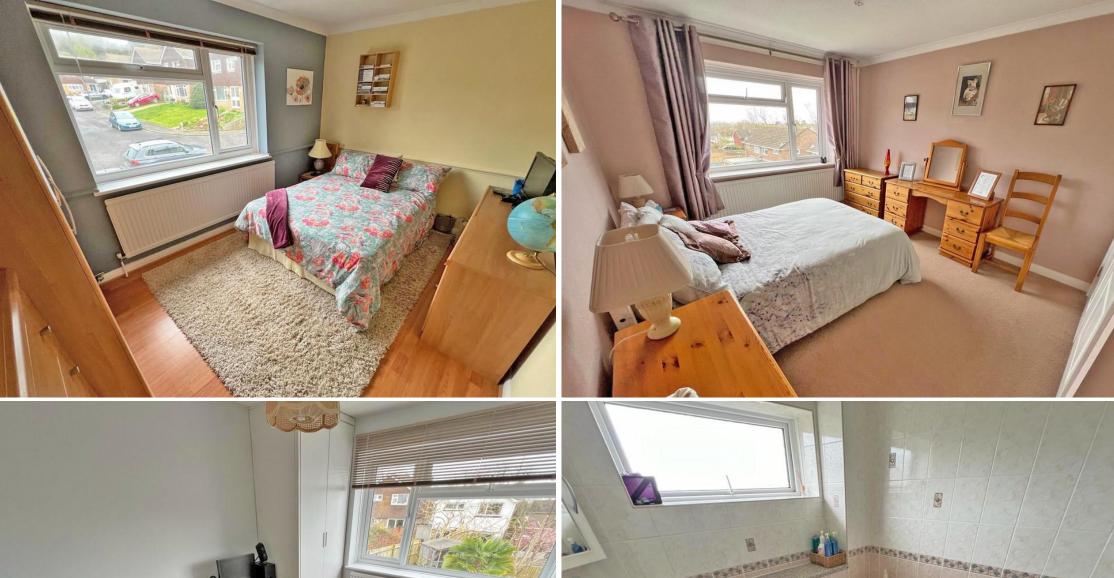

Being nearly 1600 sq feet this is one of the larger style properties in the Buckingham Farm estate and benefits from having a good-sized SOUTH FACING REAR GARDEN, private drive leading to garage, 25ft kitchen dining room opening onto a SOUTH FACING conservatory, separate lounge, ground floor cloakroom, four first floor bedrooms and family bathroom.

#### First Floor