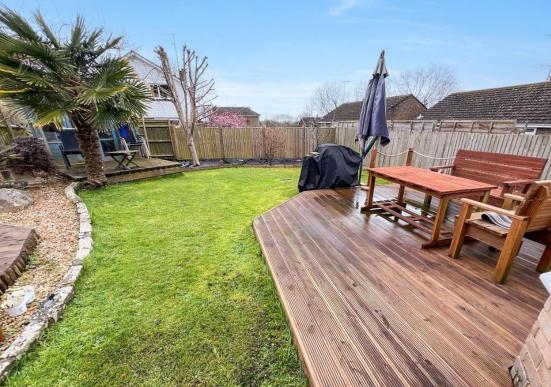

Being nearly 1600 sq feet this is one of the larger style properties in the Buckingham Farm estate and benefits from having a good-sized SOUTH FACING REAR GARDEN, private drive leading to garage, 25ft kitchen dining room opening onto a SOUTH FACING conservatory, separate lounge, ground floor cloakroom, four first floor bedrooms and family bathroom.

- Detached family home
- Four good sized bedrooms
  - Good sized lounge
- Large kitchen dining room

- Conservatory
- Ground floor cloakroom
- Very well presented south facing rear garden
  - Private drive to garage