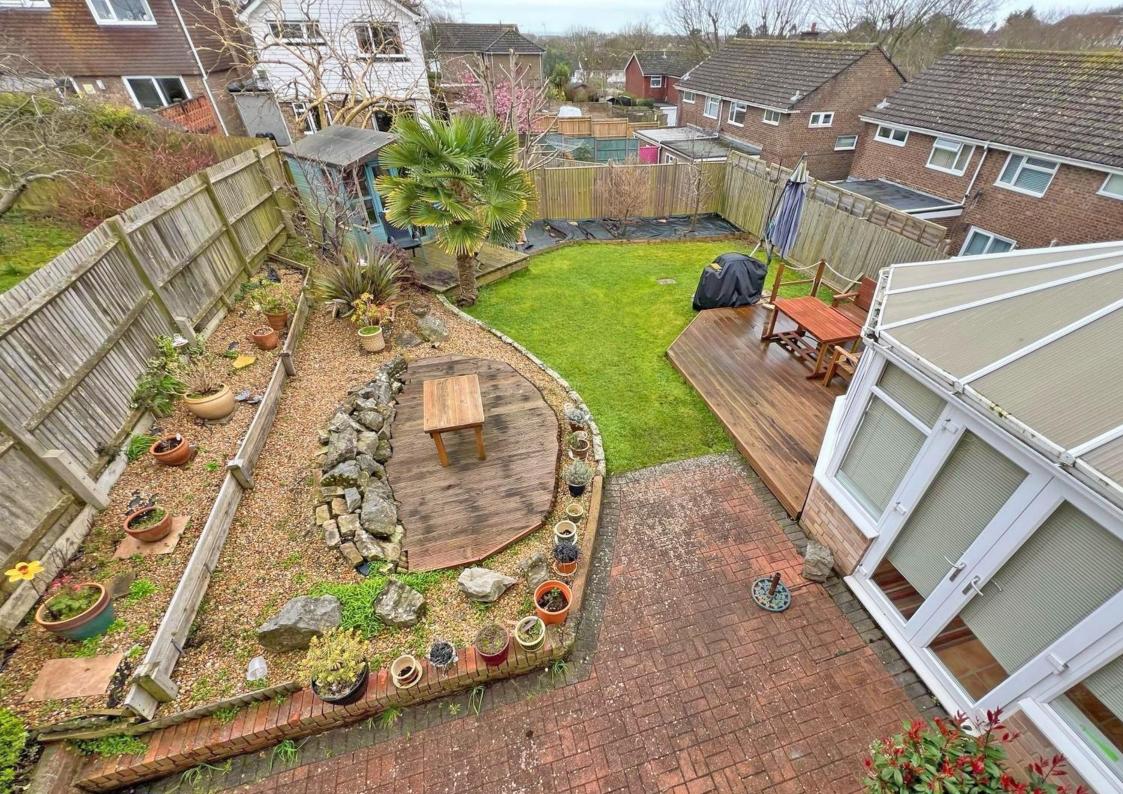

Being nearly 1600 sq feet this is one of the larger style properties in the Buckingham Farm estate and benefits from having a good-sized SOUTH FACING REAR GARDEN, private drive leading to garage, 25ft kitchen dining room opening onto a SOUTH FACING conservatory, separate lounge, ground floor cloakroom, four first floor bedrooms and family bathroom.

- Detached family home
- Four good sized bedrooms
  - Good sized lounge
- Large kitchen dining room

- Conservatory
- Ground floor cloakroom
- Very well presented south facing rear garden
  - Private drive to garage