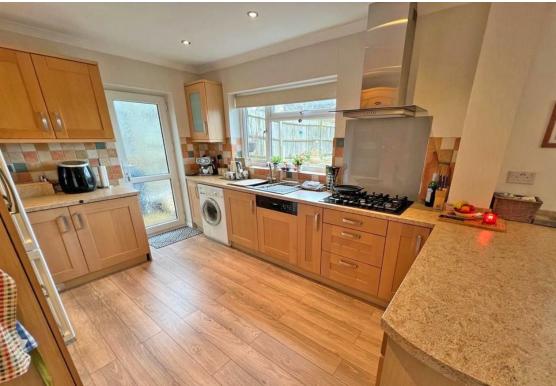

Being nearly 1600 sq feet this is one of the larger style properties in the Buckingham Farm estate and benefits from having a good-sized SOUTH FACING REAR GARDEN, private drive leading to garage, 25ft kitchen dining room opening onto a SOUTH FACING conservatory, separate lounge, ground floor cloakroom, four first floor bedrooms and family bathroom.

#### **Ground Floor**