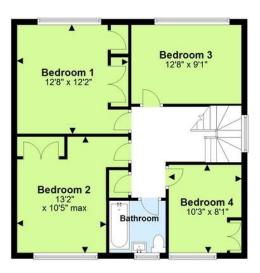

#### First Floor

Being nearly 1600 sq feet this is one of the larger style properties in the Buckingham Farm estate and benefits from having a good-sized SOUTH FACING REAR GARDEN, private drive leading to garage, 25ft kitchen dining room opening onto a SOUTH FACING conservatory, separate lounge, ground floor cloakroom, four first floor bedrooms and family bathroom.

- Detached family home
- Four good sized bedrooms
  - Good sized lounge
- Large kitchen dining room

- Conservatory
- Ground floor cloakroom
- Very well presented south facing rear garden
  - Private drive to garage

#### **Useful Information**

Council Tax Band: E - £2,823.82

per annum (2024/2025)

Tenure: Freehold

Local Authority: Adur District

Council

Total area: approx. 1597.1 sq. feet

For illustrative purposes only. Not to scale.