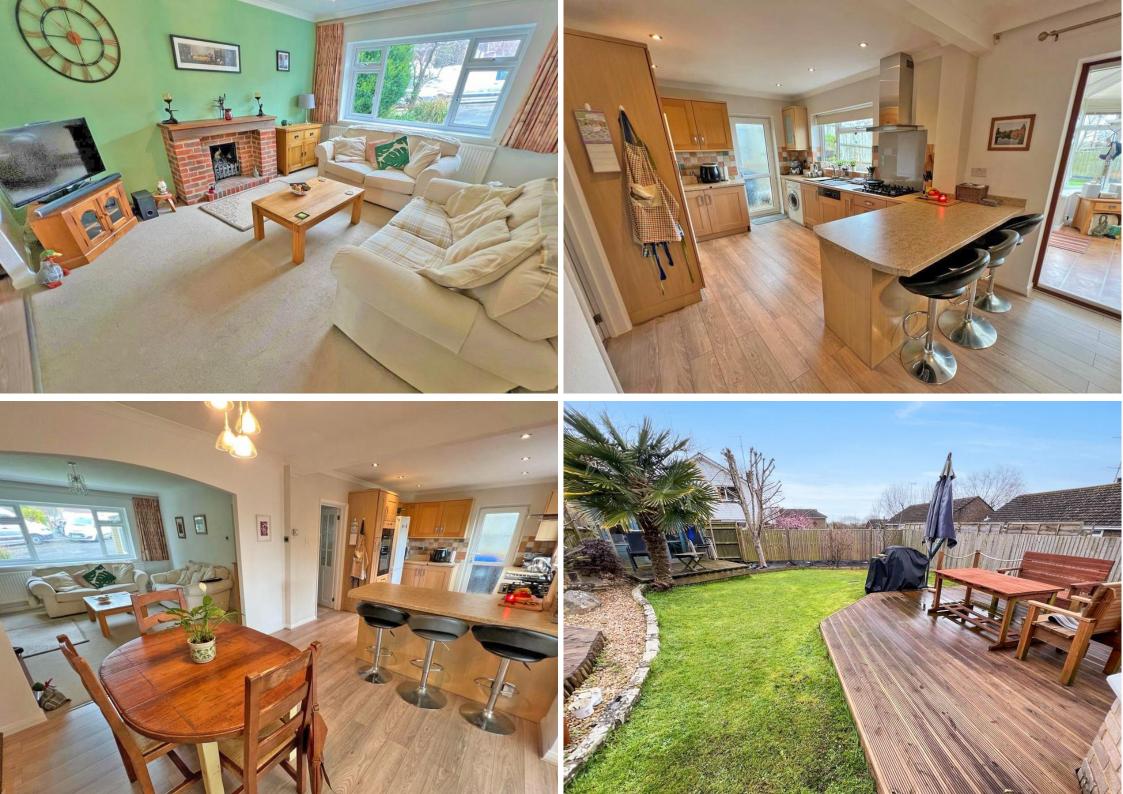

66

Being nearly 1600 sq feet this is one of the larger style properties in the Buckingham Farm estate and benefits from having a goodsized SOUTH FACING REAR GARDEN, private drive leading to garage, 25ft kitchen dining room opening onto a SOUTH FACING conservatory, separate lounge, ground floor cloakroom, four first floor bedrooms and family bathroom.

- Detached family home
- Four good sized bedrooms
  - Good sized lounge
- Large kitchen dining room

- Conservatory
- Ground floor cloakroom
- Very well presented south facing rear garden
  - Private drive to garage