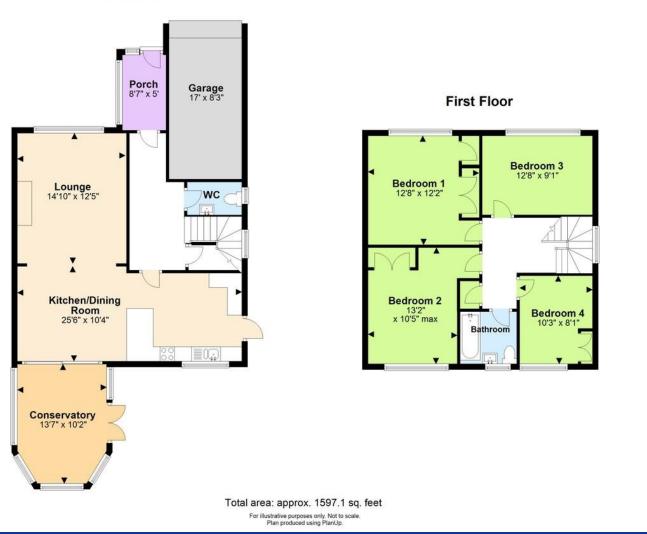

66

Being nearly 1600 sq feet this is one of the larger style properties in the Buckingham Farm estate and benefits from having a goodsized SOUTH FACING REAR GARDEN, private drive leading to garage, 25ft kitchen dining room opening onto a SOUTH FACING conservatory, separate lounge, ground floor cloakroom, four first floor bedrooms and family bathroom.

- Detached family home
- Four good sized bedrooms
  - Good sized lounge
- Large kitchen dining room

- Conservatory
- Ground floor cloakroom
- Very well presented south facing rear garden
  - Private drive to garage

**Ground Floor** 