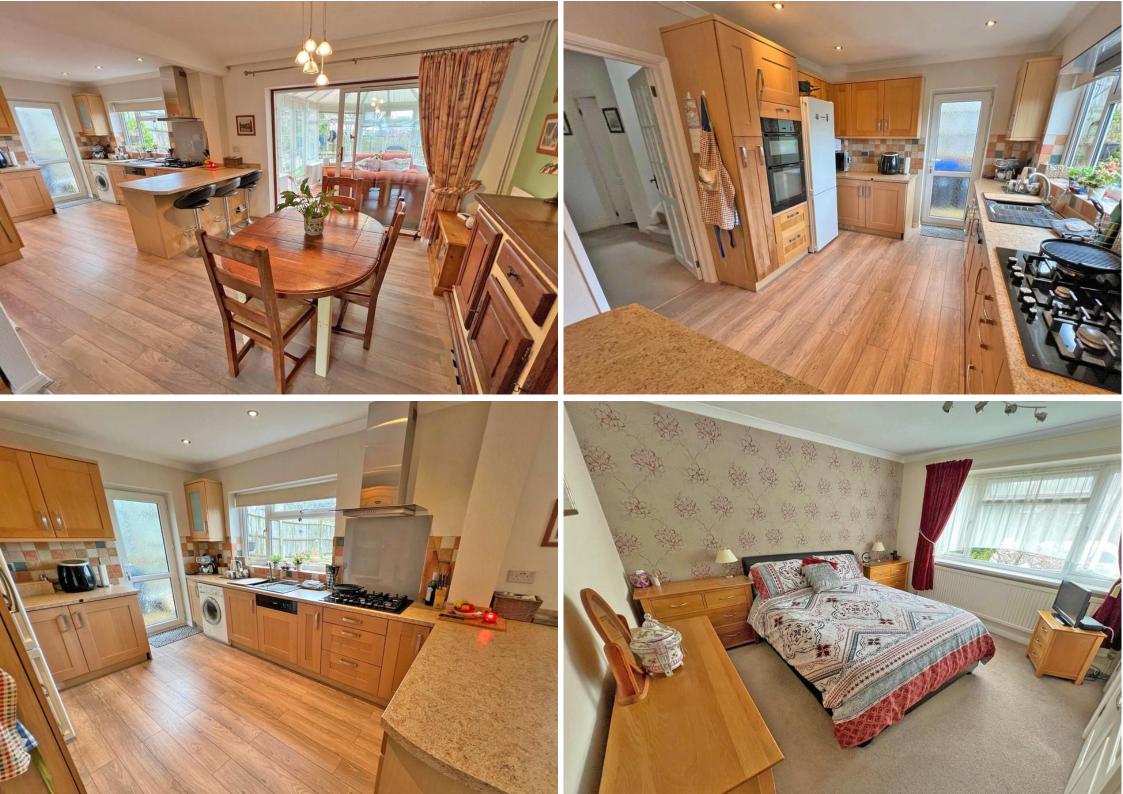

66

Being nearly 1600 sq feet this is one of the larger style properties in the Buckingham Farm estate and benefits from having a goodsized SOUTH FACING REAR GARDEN, private drive leading to garage, 25ft kitchen dining room opening onto a SOUTH FACING conservatory, separate lounge, ground floor cloakroom, four first floor bedrooms and family bathroom.

- Detached family home
- Four good sized bedrooms
  - Good sized lounge
- Large kitchen dining room

- Conservatory
- Ground floor cloakroom
- Very well presented south facing rear garden
  - Private drive to garage