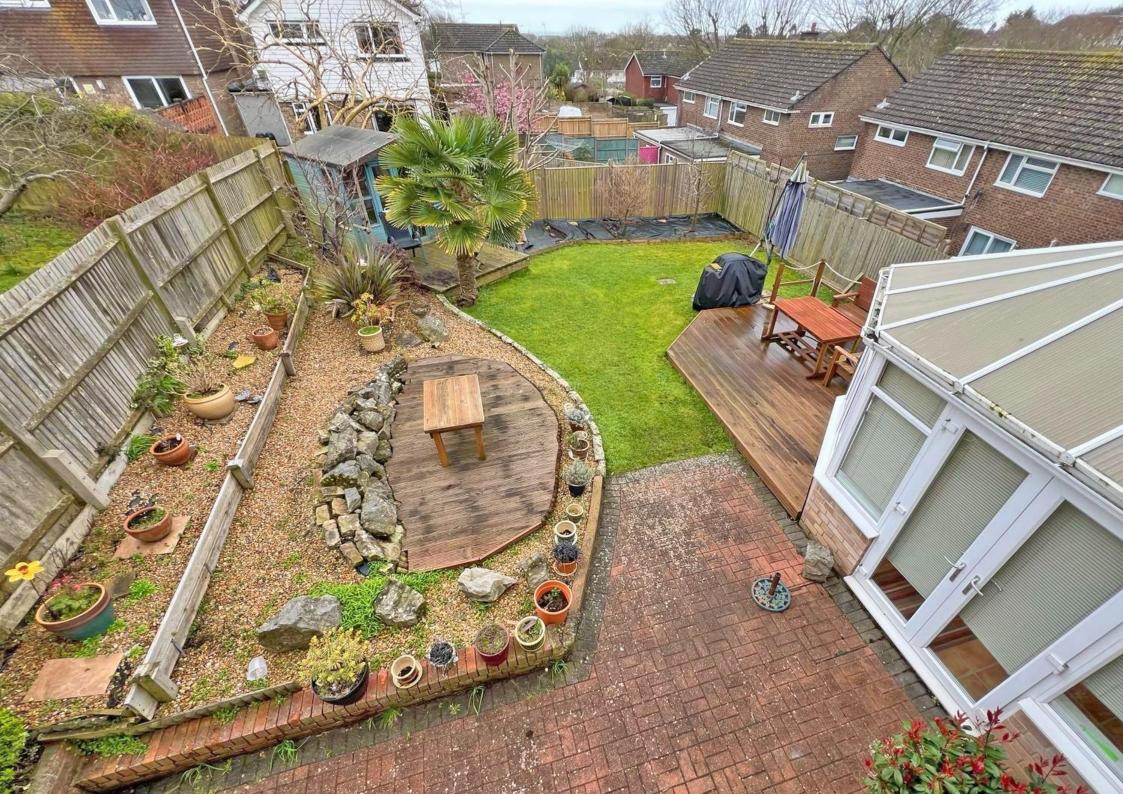

66

Being nearly 1600 sq feet this is one of the larger style properties in the Buckingham Farm estate and benefits from having a goodsized SOUTH FACING REAR GARDEN, private drive leading to garage, 25ft kitchen dining room opening onto a SOUTH FACING conservatory, separate lounge, ground floor cloakroom, four first floor bedrooms and family bathroom.

- Detached family home
- Four good sized bedrooms
  - Good sized lounge
- Large kitchen dining room

- Conservatory
- Ground floor cloakroom
- Very well presented south facing rear garden
  - Private drive to garage