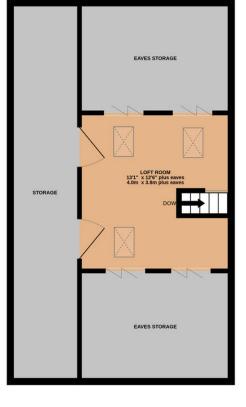

Upon inspection you will find a bright and open planned apartment, with far reaching views towards Plymouth Sound. Accommodation comprises: open plan living, kitchen dining area, double bedroom, bathroom and quirky loft room with ample eaves storage.

THIRD FLOOR 566 sq.ft. (52.6 sq.m.) approx. LOFT ROOM 578 sq.ft. (53.7 sq.m.) approx.

Agents Note: Whilst every care has been taken to prepare these sales particulars, they are for guidance purposes only. All measurements are approximate are for general guidance purposes only and whilst every care has been taken to ensure their accuracy, they should not be relied upon and potential buyers are advised to recheck the measurements