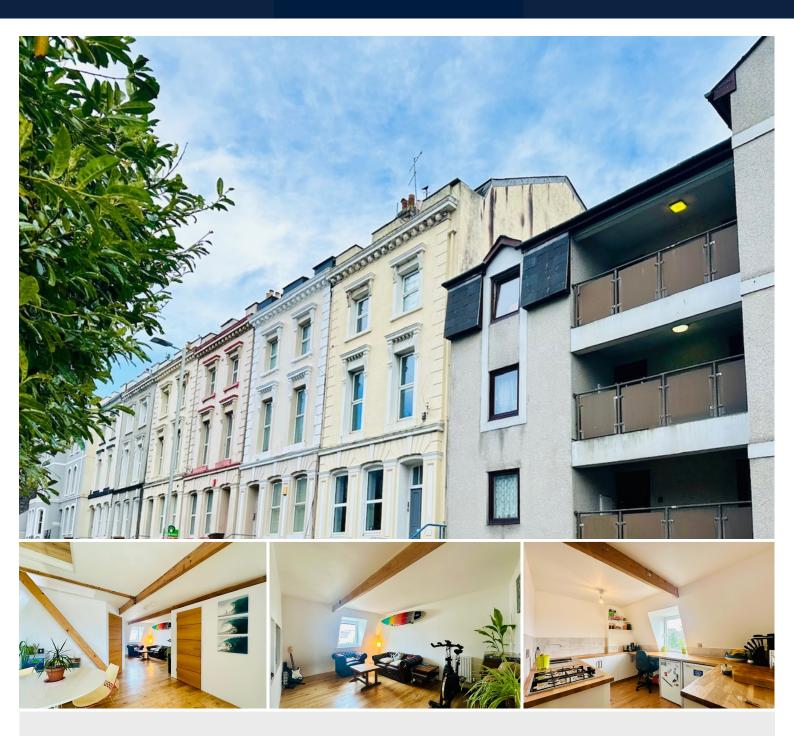

## 19 Gascoyne Place | Beaumont | Plymouth | PL4 8DF

An open plan "Loft Style' apartment.

This stylish third flat is very reminiscent of the Royal William yard in it's design, yet being situated within the City Centre.

Upon inspection you will find a bright and open planned apartment, with far reaching views towards Plymouth Sound. Accommodation comprises: open plan living, kitchen dining area, double bedroom, bathroom and quirky loft room with ample eaves storage.

The property is within a short walk of the City Centre, The Barbican and Plymouth University, also being adjacent to a delightful walled Victorian Park.