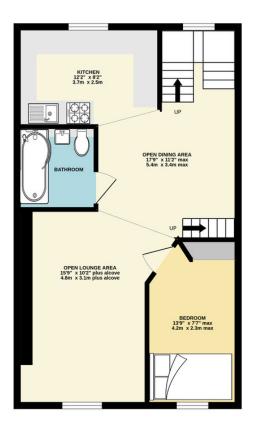

Upon inspection you will find a bright and open planned apartment, with far reaching views towards Plymouth Sound. Accommodation comprises: open plan living, kitchen dining area, double bedroom, bathroom and quirky loft room with ample eaves storage.

THIRD FLOOR 566 sq.ft. (52.6 sq.m.) approx. LOFT ROOM 578 sq.ft. (53.7 sq.m.) approx.

Agents Note: Whilst every care has been taken to prepare these sales particulars, they are for guidance purposes only. All measurements are approximate are for general guidance purposes only and whilst every care has been taken to ensure their accuracy, they should not be relied upon and potential buyers are advised to recheck the measurements