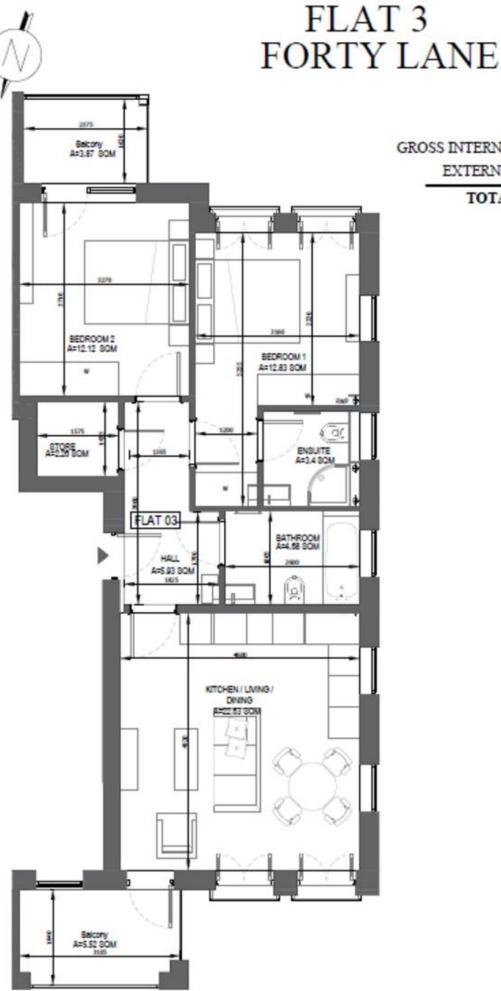

GROSS INTERNAL AREA = 67.9 sqm 730.9 sq ft

EXTERNAL AREA = 9.4 sqm 101.2 sq ft

TOTAL AREA = 77.3 sqm 832.1 sq ft

MONEY LAUNDERING REGULATIONS 2003: Intending purchasers will be asked to produce identification documentation at a later stage and we would ask for your co-operation in order that there will be no delay in agreeing the sale.