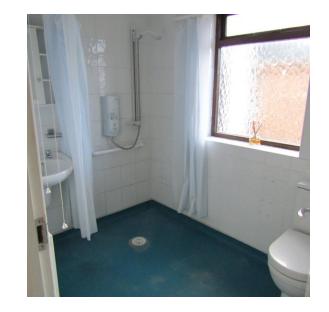

## Accommodation

Entrance Hallway Lounge (4.5m x 3.2m) Kitchen (3.6m x 3.3m) Bedroom One (3.5m x 2m) Bedroom Two (3.6m x 3.4m) Shower Room

### Features

Central Location Close to Local Amenities & Transport Links Gas Central Heating Double Glazing Private Access Shower Room