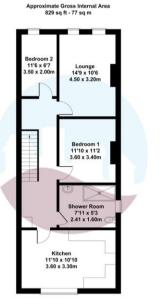

## Accommodation

Entrance Hallway Lounge (4.5m x 3.2m) Kitchen (3.6m x 3.3m) Bedroom One (3.5m x 2m) Bedroom Two (3.6m x 3.4m) Shower Room