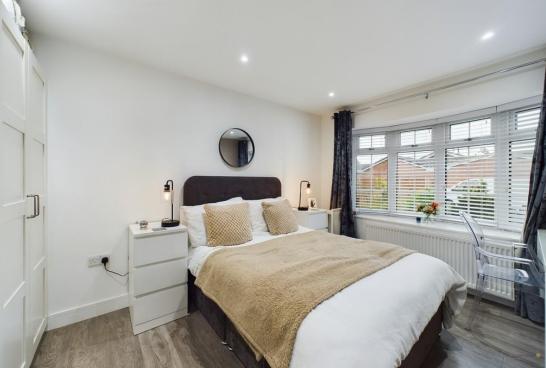

The kitchen flows into the lounge area, this light and bright space features built in storage and laminate flooring.

The generous master bedroom features modern décor and a lovely bay window with fantastic natural light. The second bedroom is also a double room and has neutral décor.