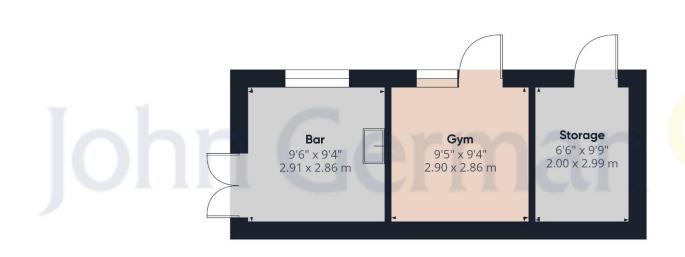

## Ravens Way

Burton-on-Trent, DE14 2JS

As you enter through the gate you will first see the large outhouse. This brand new summer house is divided into 3a reas offering great function, the first is a storage shed, the second a gym and lastly a dedicated bararea, offering something for everyone.