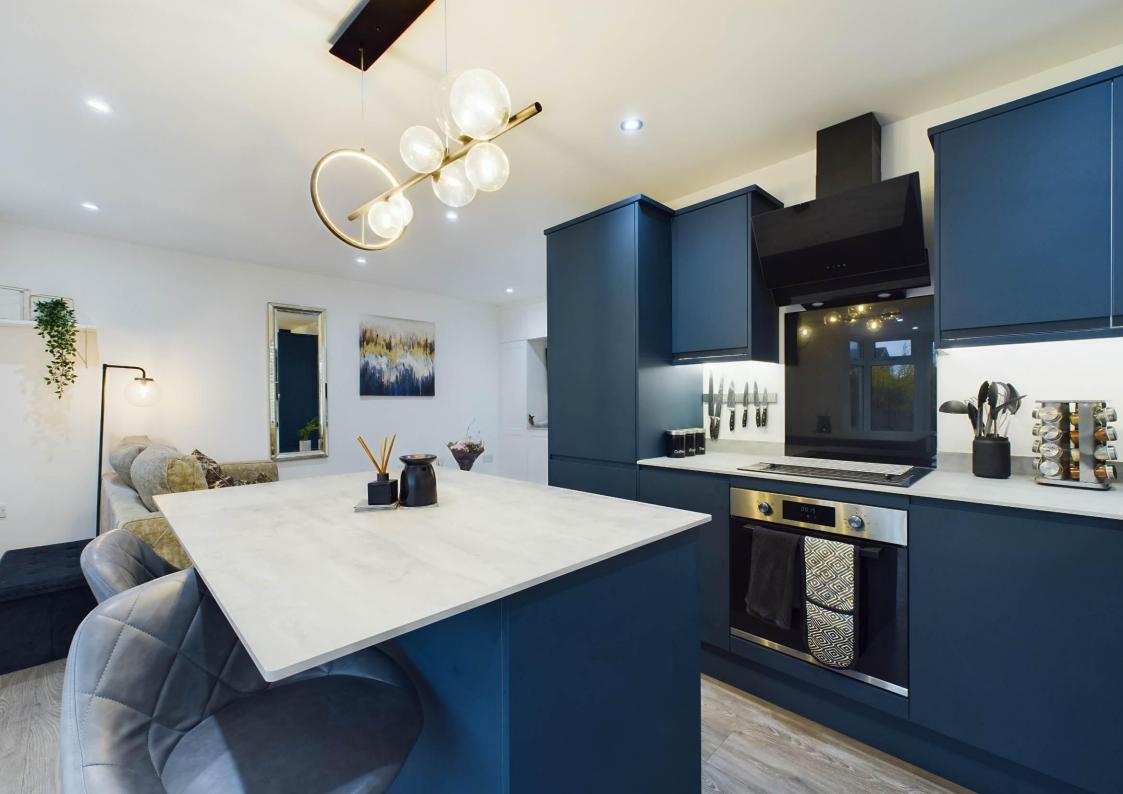

As you enter through the front door you come into the open plan kitchen/dining/living a rea. This imma cula te room has been well thought out and the original conservatory has been integrated into the house and insulated, providing a useful dining a rea. The deluxe kitchen features a breakfast bar island with storage, matching range of over head and under counter storage, stylish worktops and a range of in built appliances.