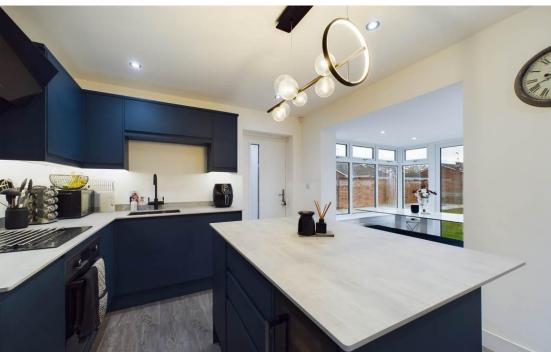

As you enter through the front door you come into the open plan kitchen/dining/living a rea. This imma cula te room has been well thought out and the original conservatory has been integrated into the house and insulated, providing a useful dining a rea. The deluxe kitchen features a breakfast bar island with storage, matching range of over head and under counter storage, stylish worktops and a range of in built appliances.

The kitchen flows into the lounge area, this light and bright space features built in storage and laminate flooring.

The generous master bedroom features modern décor and a lovely bay window with fantastic natural light. The second bedroom is also a double room and has neutral décor.