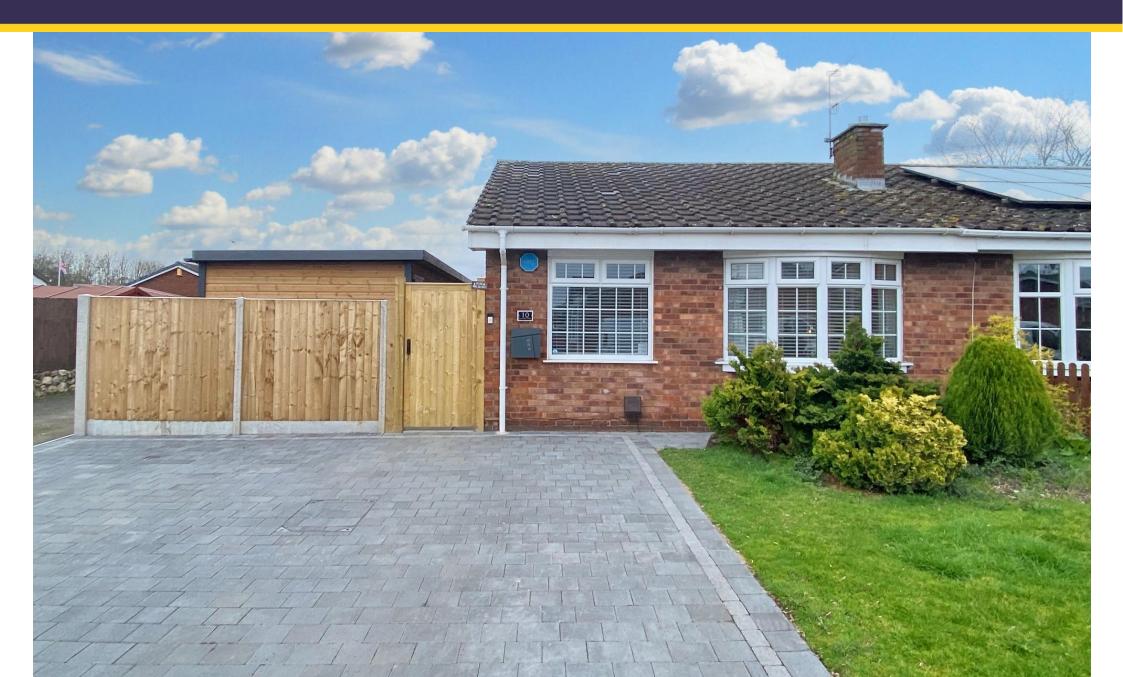

## Ravens Way

Burton-on-Trent, DE14 2JS

As you enter through the gate you will first see the large outhouse. This brand new summer house is divided into 3a reas offering great function, the first is a storage shed, the second a gym and lastly a dedicated bararea, offering something for everyone.