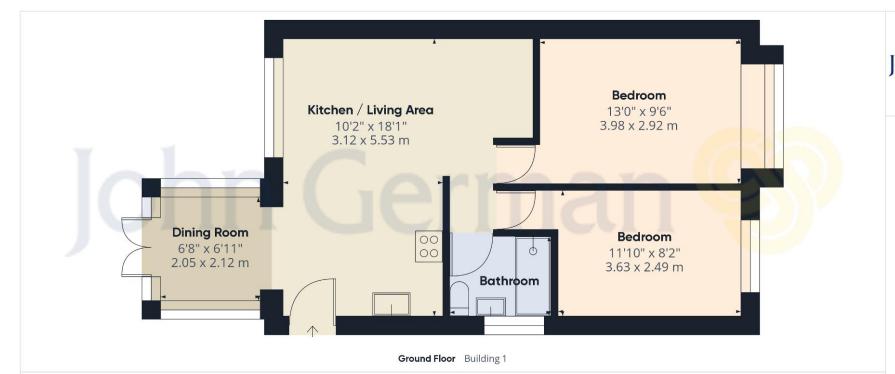

As you enter through the front door you come into the open plan kitchen/dining/living a rea. This imma cula te room has been well thought out and the original conservatory has been integrated into the house and insulated, providing a useful dining a rea. The deluxe kitchen features a breakfast bar island with storage, matching range of over head and under counter storage, stylish worktops and a range of in built appliances.

The kitchen flows into the lounge area, this light and bright space features built in storage and laminate flooring.

The generous master bedroom features modern décor and a lovely bay window with fantastic natural light. The second bedroom is also a double room and has neutral décor.

The stunning bathroom features a vanity sink with in built storage and modern WC plus an extra large modern shower.

The good sized rear gardens feature a large paved patio area and lawn, all of which are flat which makes them suitable for downsizers and families.