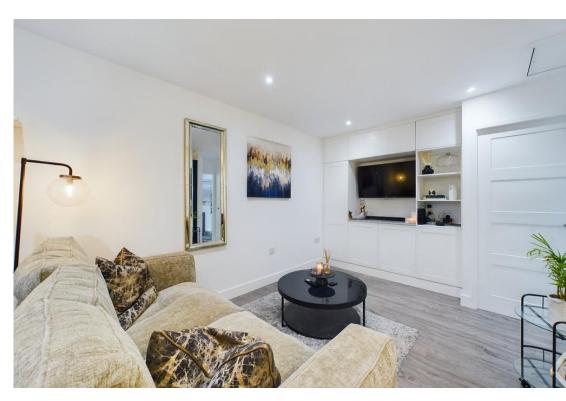

The kitchen flows into the lounge area, this light and bright space features built in storage and laminate flooring.

The generous master bedroom features modern décor and a lovely bay window with fantastic natural light. The second bedroom is also a double room and has neutral décor.