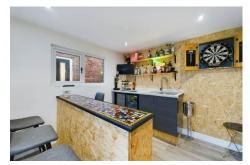

## Ravens Way

Burton-on-Trent, DE14 2JS

As you enter through the gate you will first see the large outhouse. This brand new summer house is divided into 3a reas offering great function, the first is a storage shed, the second a gym and lastly a dedicated bararea, offering something for everyone.