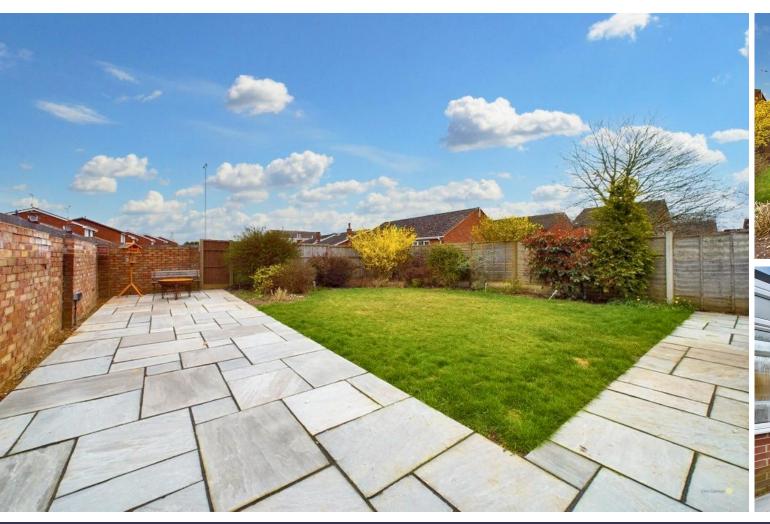

The stunning bathroom features a vanity sink with in built storage and modern WC plus an extra large modern shower.

The good sized rear gardens feature a large paved patio area and lawn, all of which are flat which makes them suitable for downsizers and families.