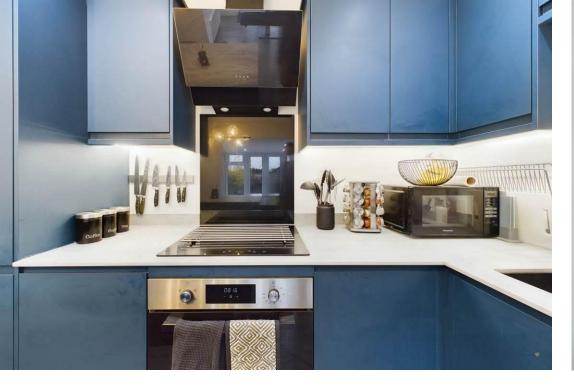

As you enter through the front door you come into the open plan kitchen/dining/living a rea. This imma cula te room has been well thought out and the original conservatory has been integrated into the house and insulated, providing a useful dining a rea. The deluxe kitchen features a breakfast bar island with storage, matching range of over head and under counter storage, stylish worktops and a range of in built appliances.