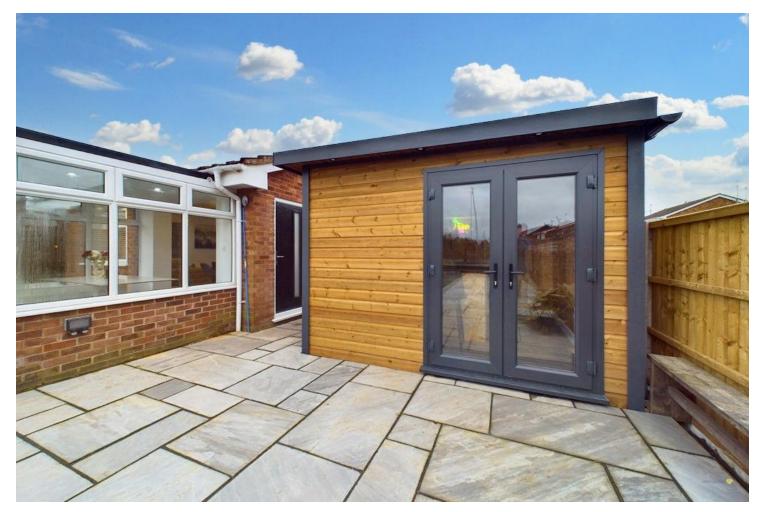

## Ravens Way

Burton-on-Trent, DE14 2JS

As you enter through the gate you will first see the large outhouse. This brand new summer house is divided into 3a reas offering great function, the first is a storage shed, the second a gym and lastly a dedicated bararea, offering something for everyone.