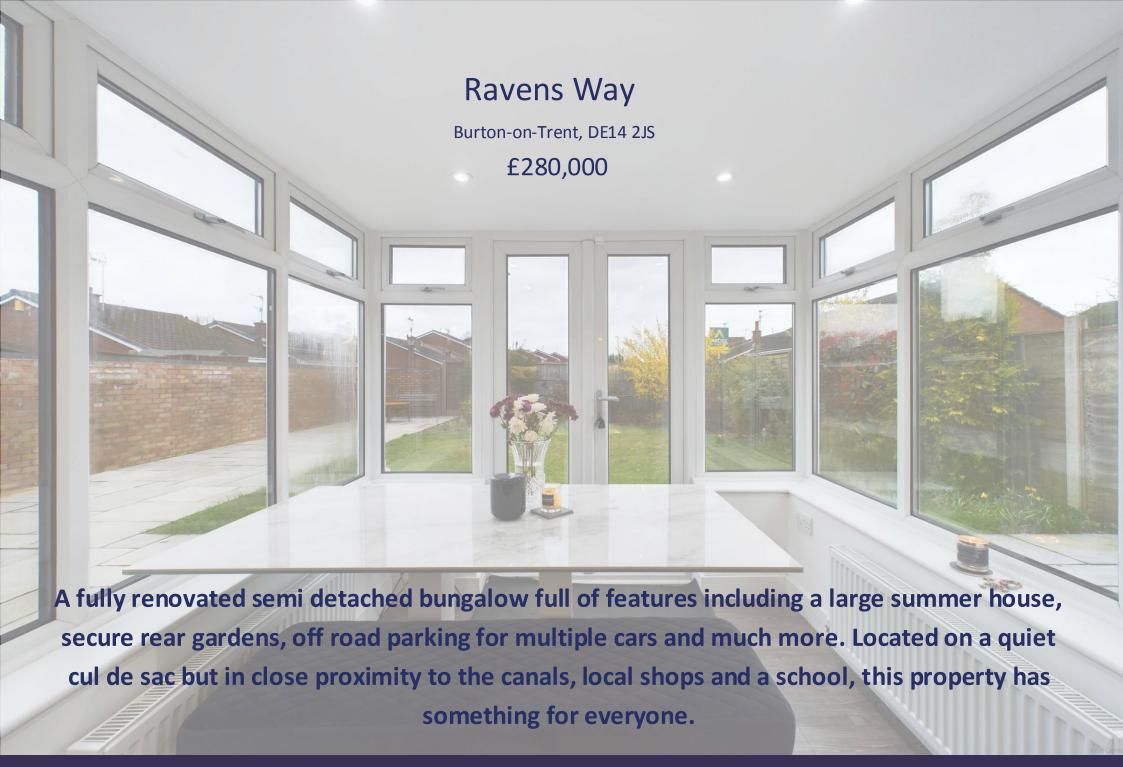

## Ravens Way

Burton-on-Trent, DE14 2JS

As you enter through the gate you will first see the large outhouse. This brand new summer house is divided into 3a reas offering great function, the first is a storage shed, the second a gym and lastly a dedicated bararea, offering something for everyone.