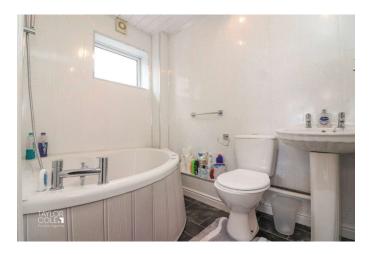

DOWNSTAIRS BATHROOM 8' 4" x 5' 4" (2.54m x 1.63m)

BEDROOM ONE 14' 3" x 10' 7" (4.34m x 3.23m)

BEDROOM TWO 13' 6" x 8' 9" (4.11m x 2.67m)

BEDROOM THREE 10' 8" x 8' 0" (3.25m x 2.44m)

SHOWER ROOM 5' 9" x 5' 7" (1.75m x 1.7m)

SEPARATE WC 5' 11" x 2' 7" (1.8m x 0.79m)