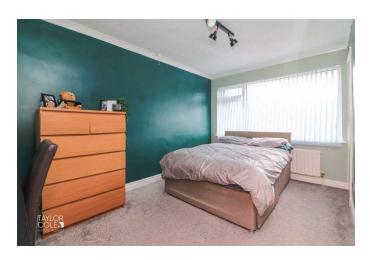

BEDROOM ONE 14' 3" x 10' 7" (4.34m x 3.23m)

BEDROOM TWO 13' 6" x 8' 9" (4.11m x 2.67m)

BEDROOM THREE 10' 8" x 8' 0" (3.25m x 2.44m)

SHOWER ROOM 5' 9" x 5' 7" (1.75m x 1.7m)

SEPARATE WC 5' 11" x 2' 7" (1.8m x 0.79m)