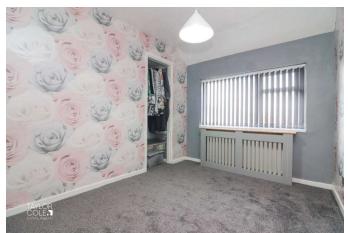

BEDROOM ONE 14' 3" x 10' 7" (4.34m x 3.23m)

BEDROOM TWO 13' 6" x 8' 9" (4.11m x 2.67m)

BEDROOM THREE 10' 8" x 8' 0" (3.25m x 2.44m)

SHOWER ROOM 5' 9" x 5' 7" (1.75m x 1.7m)

SEPARATE WC 5' 11" x 2' 7" (1.8m x 0.79m)