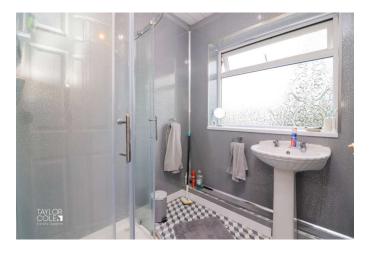

BEDROOM ONE 14' 3" x 10' 7" (4.34m x 3.23m)

BEDROOM TWO 13' 6" x 8' 9" (4.11m x 2.67m)

BEDROOM THREE 10' 8" x 8' 0" (3.25m x 2.44m)

SHOWER ROOM 5' 9" x 5' 7" (1.75m x 1.7m)

SEPARATE WC 5' 11" x 2' 7" (1.8m x 0.79m)