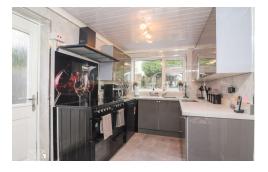

### **GROUND FLOOR**

Stepping inside, you are first met with a welcoming entrance porch coupling up with a bright and inviting reception hallway hosting stairs off to first floor landing and doors opening up to an incredibly generous lounge, with a myriad of space for freestanding furnishings and reception. The ground floor is supplemented by three further spaces for possible reception whilst offering the versatility to be used as bedrooms. A superb kitchen rests at the rear of the property supplemented with an integral utility room, with an attractive range of matching units and bathed in natural light with views onto the rear garden. Two further points of reception are positioned at the rear of the home with a bright conservatory and sizeable family room. With remaining points of reception towards the front of the property found within the dining room and the snug, which have both been previously utilised as bedrooms. A well-appointed bathroom can be found off of the dining room with a matching three piece suite.

## RECEPTION HALL

LOUNGE 30' 0" x 12' 3" (9.14m x 3.73m)

DINING ROOM 16' 3" x 7' 11" (4.95m x 2.41m)

KITCHEN 17' 6" x 7' 5" (5.33m x 2.26m)

**UTILITY ROOM** 

FAMILY ROOM 18' 2" x 8' 2" (5.54m x 2.49m)

SNUG/BEDROOM FOUR 14' 9" x 8' 0" (4.5m x 2.44m)