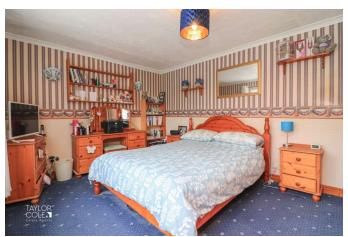

## FIRST FLOOR

Ascending to the first floor you can find three superb bedrooms which all host comfortable proportions for a vast array of bedroom and office furnishings alike, the bathroom has been tastefully redecorated and styled as a shower room, sharing the space with a pedestal sink with the WC being located in a separate space.

BEDROOM ONE 14' 3" x 10' 7" (4.34m x 3.23m)

BEDROOM TWO 13' 6" x 8' 9" (4.11m x 2.67m)

BEDROOM THREE 10' 8" x 8' 0" (3.25m x 2.44m)

SHOWER ROOM 5' 9" x 5' 7" (1.75m x 1.7m)

SEPARATE WC 5' 11" x 2' 7" (1.8m x 0.79m)