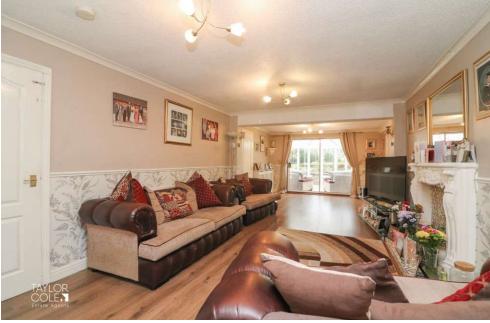

### **GROUND FLOOR**

Stepping inside, you are first met with a welcoming entrance porch coupling up with a bright and inviting reception hallway hosting stairs off to first floor landing and doors opening up to an incredibly generous lounge, with a myriad of space for freestanding furnishings and reception. The ground floor is supplemented by three further spaces for possible reception whilst offering the versatility to be used as bedrooms. A superb kitchen rests at the rear of the property supplemented with an integral utility room, with an attractive range of matching units and bathed in natural light with views onto the rear garden. Two further points of reception are positioned at the rear of the home with a bright conservatory and sizeable family room. With remaining points of reception towards the front of the property found within the dining room and the snug, which have both been previously utilised as bedrooms. A well-appointed bathroom can be found off of the dining room with a matching three piece suite.

## RECEPTION HALL

LOUNGE 30' 0" x 12' 3" (9.14m x 3.73m)

DINING ROOM 16' 3" x 7' 11" (4.95m x 2.41m)

KITCHEN 17' 6" x 7' 5" (5.33m x 2.26m)

**UTILITY ROOM** 

FAMILY ROOM 18' 2" x 8' 2" (5.54m x 2.49m)

SNUG/BEDROOM FOUR 14' 9" x 8' 0" (4.5m x 2.44m)