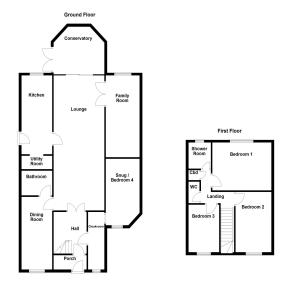

### **GROUND FLOOR**

Stepping inside, you are first met with a welcoming entrance porch coupling up with a bright and inviting reception hallway hosting stairs off to first floor landing and doors opening up to an incredibly generous lounge, with a myriad of space for freestanding furnishings and reception. The ground floor is supplemented by three further spaces for possible reception whilst offering the versatility to be used as bedrooms. A superb kitchen rests at the rear of the property supplemented with an integral utility room, with an attractive range of matching units and bathed in natural light with views onto the rear garden. Two further points of reception are positioned at the rear of the home with a bright conservatory and sizeable family room. With remaining points of reception towards the front of the property found within the dining room and the snug, which have both been previously utilised as bedrooms. A well-appointed bathroom can be found off of the dining room with a matching three piece suite.

## RECEPTION HALL

LOUNGE 30' 0" x 12' 3" (9.14m x 3.73m)

DINING ROOM 16' 3" x 7' 11" (4.95m x 2.41m)

KITCHEN 17' 6" x 7' 5" (5.33m x 2.26m)

**UTILITY ROOM** 

FAMILY ROOM 18' 2" x 8' 2" (5.54m x 2.49m)

SNUG/BEDROOM FOUR 14' 9" x 8' 0" (4.5m x 2.44m)

DOWNSTAIRS BATHROOM 8' 4" x 5' 4" (2.54m x 1.63m)

## FIRST FLOOR

Ascending to the first floor you can find three superb bedrooms which all host comfortable proportions for a vast array of bedroom and office furnishings alike, the bathroom has been tastefully redecorated and styled as a shower room, sharing the space with a pedestal sink with the WC being located in a separate space.

BEDROOM ONE 14' 3" x 10' 7" (4.34m x 3.23m)

BEDROOM TWO 13' 6" x 8' 9" (4.11m x 2.67m)

BEDROOM THREE 10' 8" x 8' 0" (3.25m x 2.44m)

SHOWER ROOM 5' 9" x 5' 7" (1.75m x 1.7m)

SEPARATE WC 5' 11" x 2' 7" (1.8m x 0.79m)