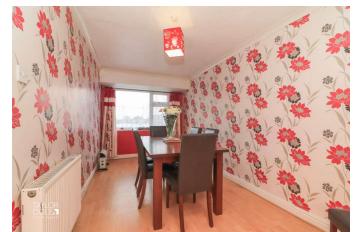

### **GROUND FLOOR**

Stepping inside, you are first met with a welcoming entrance porch coupling up with a bright and inviting reception hallway hosting stairs off to first floor landing and doors opening up to an incredibly generous lounge, with a myriad of space for freestanding furnishings and reception. The ground floor is supplemented by three further spaces for possible reception whilst offering the versatility to be used as bedrooms. A superb kitchen rests at the rear of the property supplemented with an integral utility room, with an attractive range of matching units and bathed in natural light with views onto the rear garden. Two further points of reception are positioned at the rear of the home with a bright conservatory and sizeable family room. With remaining points of reception towards the front of the property found within the dining room and the snug, which have both been previously utilised as bedrooms. A well-appointed bathroom can be found off of the dining room with a matching three piece suite.

## RECEPTION HALL

LOUNGE 30' 0" x 12' 3" (9.14m x 3.73m)

DINING ROOM 16' 3" x 7' 11" (4.95m x 2.41m)

KITCHEN 17' 6" x 7' 5" (5.33m x 2.26m)

**UTILITY ROOM** 

FAMILY ROOM 18' 2" x 8' 2" (5.54m x 2.49m)

SNUG/BEDROOM FOUR 14' 9" x 8' 0" (4.5m x 2.44m)