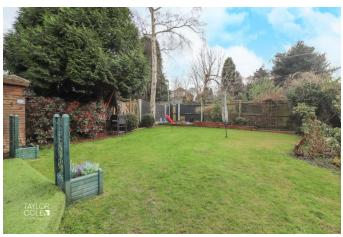

## **EXTERNAL**

Stepping outside, a tidy block paved patio wraps around the border of the property, providing ideal space for a range of heavier garden furnishings to accommodate seating and entertainment. Continuing up the steps, the plot opens up to a sprawling garden, adorned with mature shrubbery and verdant lawns and enclosed by timber fencing, the deceptively spacious nature of the plot is truly complimented with this excellent garden.