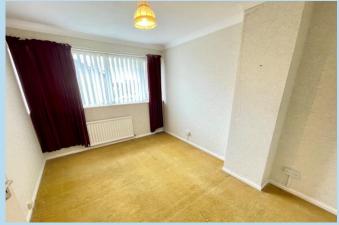

#### **KITCHEN**

11' 8" x 8' 9" (3.56m x 2.67m)

**GROUND FLOOR WC** 

FIRST FLOOR LANDING

**BEDROOM 1** 

13' 7" x 10' (4.14m x 3.05m)

**BEDROOM 2** 

10' 10" x 9' 4" (3.3m x 2.84m)