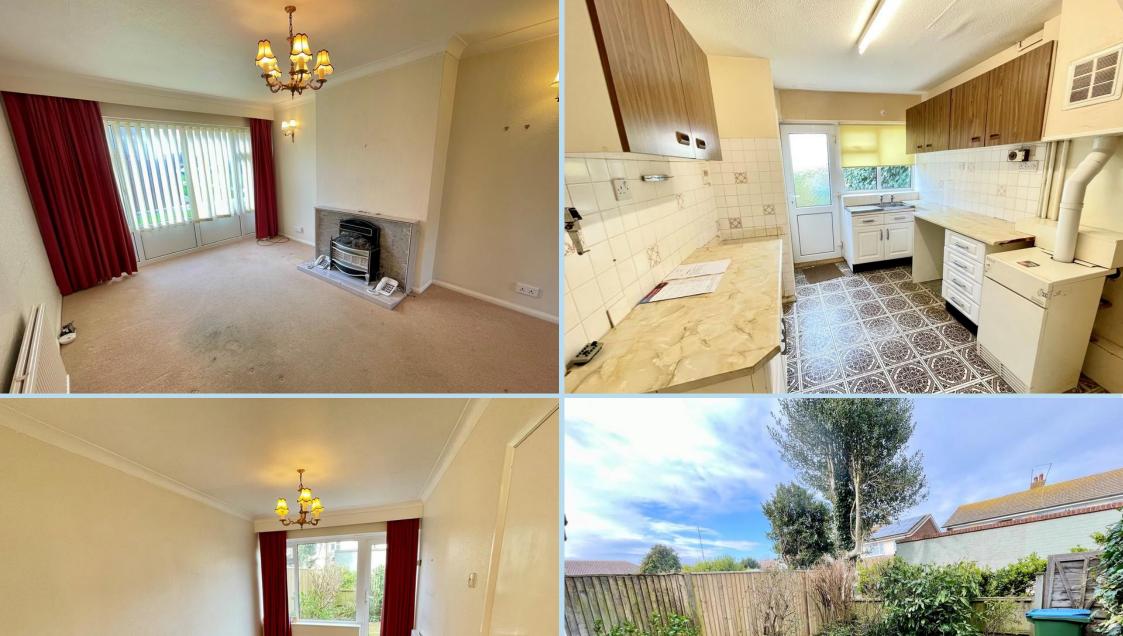

The accommodation in brief comprises: Entrance porch, entrance hall, ground floor WC, lounge/dining room, kitchen, 3 bedrooms and bathroom/WC as well as gardens to front and rear and garage in nearby compound.

### LOUNGE/DINING ROOM

27' 7" x 10' 10" (8.41m x 3.3m) narrowing at dining end to 8'8 (2.63)

#### **KITCHEN**

11' 8" x 8' 9" (3.56m x 2.67m)

**GROUND FLOOR WC** 

FIRST FLOOR LANDING

**BEDROOM 1** 

13' 7" x 10' (4.14m x 3.05m)

**BEDROOM 2** 

10' 10" x 9' 4" (3.3m x 2.84m)