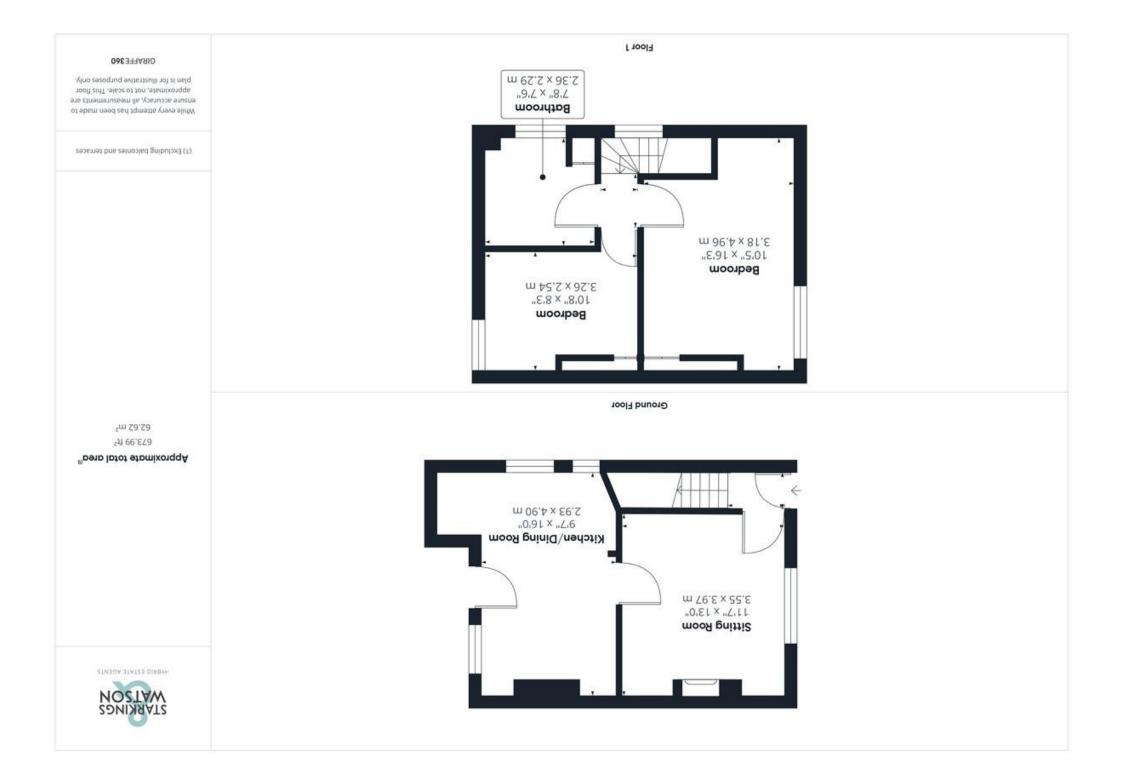

#### **IN SUMMARY**

Located on a SMALL and QUIET CUL-DE-SAC within the SOUGHT AFTER TOWN of BECCLES you will find this SEMI-DETACHED home offered in EXCELLENT order having been updated by the current owners. The property externally offers a WONDERFUL rear garden kept in great order offering a SUNNY aspect and plenty of space to be enjoyed. There is also a timber built OFFICE/SUMMER HOUSE with power and Wi-Fi. Inside the well presented accommodation offers a hall entrance, sitting room with WOODBURNER. To the rear there is a lovely open plan KITCHEN/DINER with a contemporary kitchen with solid worktops and an Aga. Heading up to the first floor landing there is a family bathroom with Jacuzzi bath as well as TWO DOUBLE BEDROOMS. The property would be ideal for first time buyers and offers GAS fired central heating and uPVC double glazing.

#### THE GRAND TOUR

Entering via the main entrance to the front into an entrance hallway with stairs to the first floor landing. There is a door to the left leading to the sitting room which overlooks the frontage with a feature fireplace housing a woodburner with slate hearth. Beyond the sitting room there is an open plan kitchen/dining room with wood effect flooring and a door to the rear garden and with plenty of space for the dining table. The modern contemporary kitchen having been recently re-fitted offers solid worktops with plenty of cupboard storage as well as feature gas fired Aga, integrated dishwasher, space for fridge/freezer and further white goods. Heading up to the first floor landing you will find loft hatch access. The family bathroom has been re-fitted with jacuzzi shaped bath with shower over and airing cupboard. To the rear of the house is a double bedroom with fitted cupboard and to the front, there is a main double bedroom also with fitted wardrobes. Externally on the ground floor accessed from the side passage there is a utility space with room and plumbing for the washing machine.