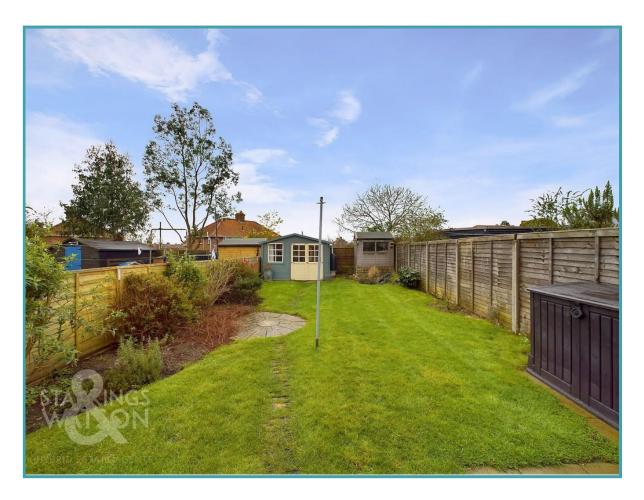

#### THE GREAT OUTDOORS

Accessed via the doors in the kitchen/dining room or the side passage, you will find generous establish rear garden with hard standing seating area, large lawn with feature circular seating area, flower and shrub borders with mature planting, garden pond, two timber sheds, Timber fencing and the external timber

built garden studio/office. The office has power and light and some insulation as well as Wi-Fi connection making an ideal external space for working or as a garden room.