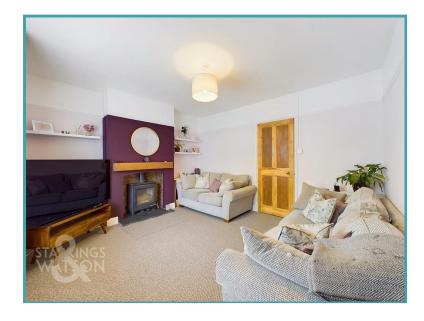

#### **IN SUMMARY**

Located on a SMALL and QUIET CUL-DE-SAC within the SOUGHT AFTER TOWN of BECCLES you will find this SEMI-DETACHED home offered in EXCELLENT order having been updated by the current owners. The property externally offers a WONDERFUL rear garden kept in great order offering a SUNNY aspect and plenty of space to be enjoyed. There is also a timber built OFFICE/SUMMER HOUSE with power and Wi-Fi. Inside the well presented accommodation offers a hall entrance, sitting room with WOODBURNER. To the rear there is a lovely open plan KITCHEN/DINER with a contemporary kitchen with solid worktops and an Aga. Heading up to the first floor landing there is a family bathroom with Jacuzzi bath as well as TWO DOUBLE BEDROOMS. The property would be ideal for first time buyers and offers GAS fired central heating and uPVC double glazing.

#### THE GRAND TOUR

Entering via the main entrance to the front into an entrance hallway with stairs to the first floor landing. There is a door to the left leading to the sitting room which overlooks the frontage with a feature fireplace housing a woodburner with slate hearth. Beyond the sitting room there is an open plan kitchen/dining room with wood effect flooring and a door to the rear garden and with plenty of space for the dining table. The modern contemporary kitchen having been recently re-fitted offers solid worktops with plenty of cupboard storage as well as feature gas fired Aga, integrated dishwasher, space for fridge/freezer and further white goods. Heading up to the first floor landing you will find loft hatch access. The family bathroom has been re-fitted with jacuzzi shaped bath with shower over and airing cupboard. To the rear of the house is a double bedroom with fitted cupboard and to the front, there is a main double bedroom also with fitted wardrobes. Externally on the ground floor accessed from the side passage there is a utility space with room and plumbing for the washing machine.