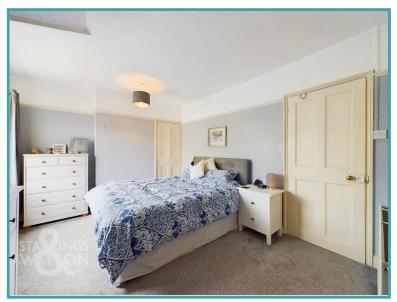

#### THE GRAND TOUR

Entering via the main entrance to the front into an entrance hallway with stairs to the first floor landing. There is a door to the left leading to the sitting room which overlooks the frontage with a feature fireplace housing a woodburner with slate hearth. Beyond the sitting room there is an open plan kitchen/dining room with wood effect flooring and a door to the rear garden and with plenty of space for the dining table. The modern contemporary kitchen having been recently re-fitted offers solid worktops with plenty of cupboard storage as well as feature gas fired Aga, integrated dishwasher, space for fridge/freezer and further white goods. Heading up to the first floor landing you will find loft hatch access. The family bathroom has been re-fitted with jacuzzi shaped bath with shower over and airing cupboard. To the rear of the house is a double bedroom with fitted cupboard and to the front, there is a main double bedroom also with fitted wardrobes. Externally on the ground floor accessed from the side passage there is a utility space with room and plumbing for the washing machine.