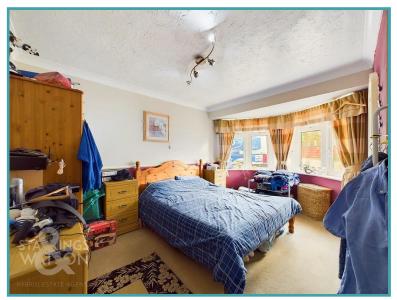

#### SETTING THE SCENE

The access to the property is tucked neatly between two properties on West Road, with a 100m driveway leading down towards the property. Entering through the swinging timber gate, the vast private shingle driveway can be found with lawn garden space running parallel of one another either side of the driveway.

#### THE GREAT OUTDOORS

The property really comes alive as you step outside and soak in the impressive gardens on offer. Immediately you will find the raised brick weave patio and access leading to the garage. Stepping down you are met with the garden stretching back running alongside the fields with timber fencing to one side and mature hedge borders to the other.