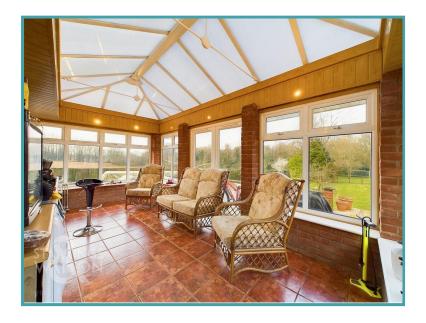

#### THE GRAND TOUR

Stepping inside and on to the tiled flooring, you will find yourself in the central hallway, giving access to all parts of the accommodation and additional storage within the hallway. To your left, is the wonderfully open sitting/dining room space, a dual aspect room with exposed brick fireplace currently housing an electric fire with the floor space offering an array of potential configurations for soft furnishings. Heading through from here, you will find the uPVC surrounded conservatory, the ideal spot for taking in the impressive rear garden and adjacent fields. The kitchen can be access from here, with a range of wall and base mounted storage giving way to plenty of under the counter storage, and plumbing for a dishwasher. The kitchen comes with an integrated four ring gas hob and dual eye level ovens. Sitting next to this is the family bathroom, a tilled four piece suite featuring a bath and shower. The larger of the three bedrooms sits adjacent to the bathroom, with a bay fronted window overlooking the front gardens, and the second room sitting next to this, also with a front facing aspect and the addition of built in wardrobes, the smaller of the three bedrooms sits at the rear of the property overlooking the rear garden with carpeted flooring and uPVC double glazed windows.