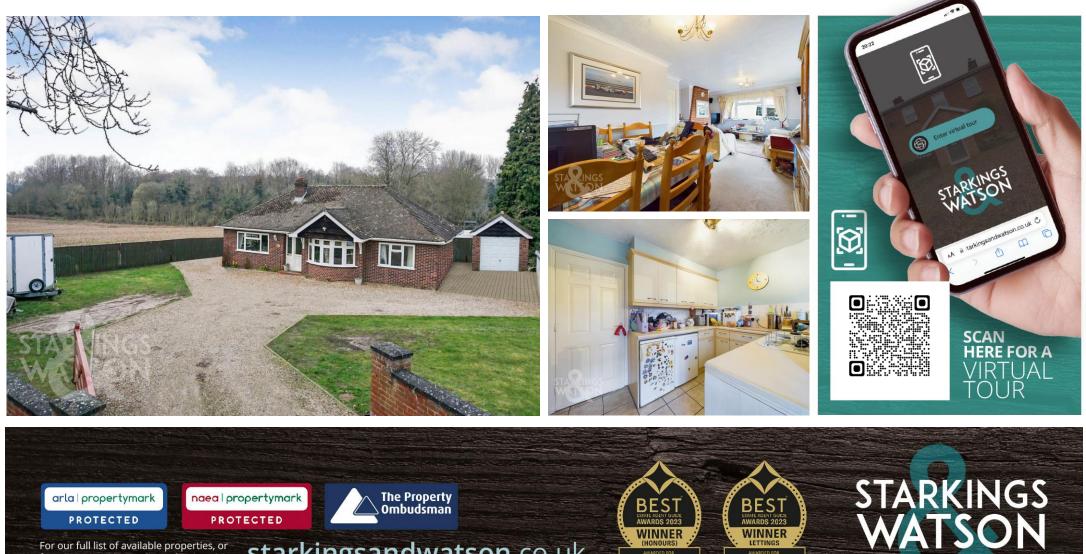

#### THE GRAND TOUR

Stepping inside and on to the tiled flooring, you will find yourself in the central hallway, giving access to all parts of the accommodation and additional storage within the hallway. To your left, is the wonderfully open sitting/dining room space, a dual aspect room with exposed brick fireplace currently housing an electric fire with the floor space offering an array of potential configurations for soft furnishings. Heading through from here, you will find the uPVC surrounded conservatory, the ideal spot for taking in the impressive rear garden and adjacent fields. The kitchen can be access from here, with a range of wall and base mounted storage giving way to plenty of under the counter storage, and plumbing for a dishwasher. The kitchen comes with an integrated four ring gas hob and dual eye level ovens. Sitting next to this is the family bathroom, a tilled four piece suite featuring a bath and shower. The larger of the three bedrooms sits adjacent to the bathroom, with a bay fronted window overlooking the front gardens, and the second room sitting next to this, also with a front facing aspect and the addition of built in wardrobes, the smaller of the three bedrooms sits at the rear of the property overlooking the rear garden with carpeted flooring and uPVC double glazed windows.