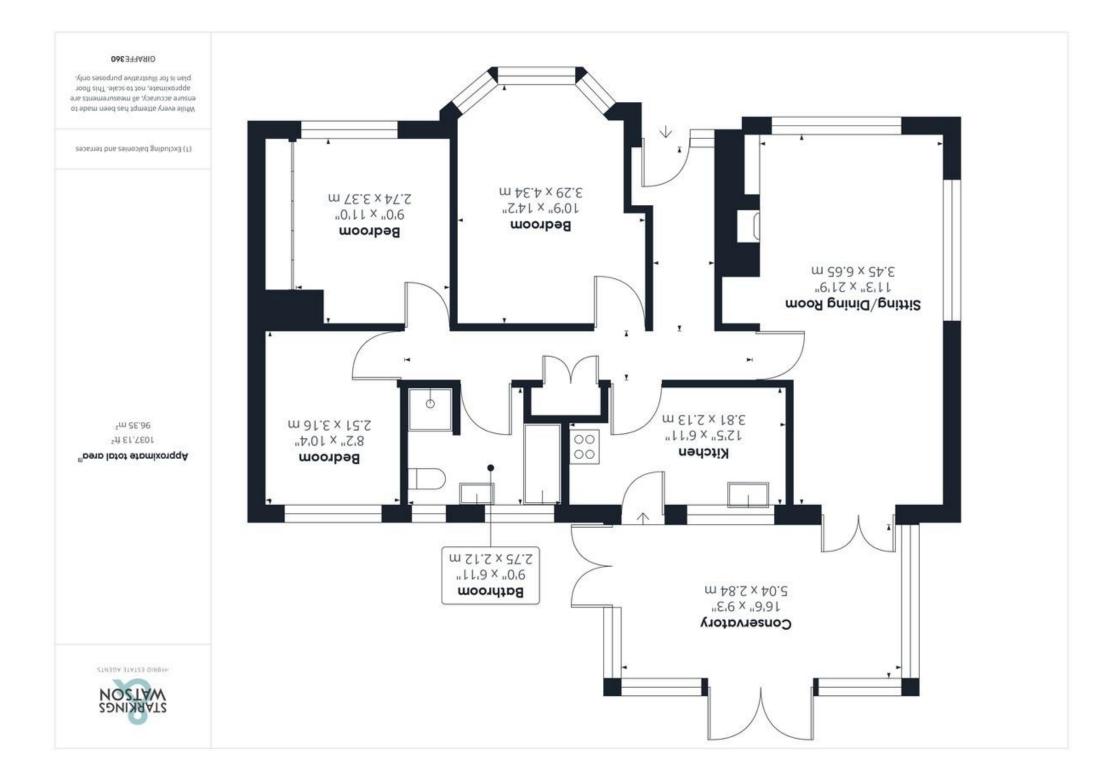

#### **IN SUMMARY**

VENDOR HAS FOUND! This GENEROUS PLOT measuring 0.51 acres (stms) gives way to a spacious DETACHED BUNGALOW measuring a little over 1000 Sq. ft (stms). With a wealth of potential, the accommodation includes a DUAL ASPECT sitting/dining room complete with exposed brick fireplace, opening into the CONSERVATORY, both making the most of the adjacent FIELD VIEWS, central kitchen with INTEGRATED COOKING APPLIANCES. THREE DOUBLE BEDROOMS and family bathroom. The internal space is well-lit throughout with a versatile living space and all high quality uPVC double glazed windows. Externally, the property offers an abundance of OFF ROAD PARKING via a further private driveway, GARAGE and an expansive garden, ideal for green fingered individuals to make into something amazing.

#### THE GRAND TOUR

Stepping inside and on to the tiled flooring, you will find yourself in the central hallway, giving access to all parts of the accommodation and additional storage within the hallway. To your left, is the wonderfully open sitting/dining room space, a dual aspect room with exposed brick fireplace currently housing an electric fire with the floor space offering an array of potential configurations for soft furnishings. Heading through from here, you will find the uPVC surrounded conservatory, the ideal spot for taking in the impressive rear garden and adjacent fields. The kitchen can be access from here, with a range of wall and base mounted storage giving way to plenty of under the counter storage, and plumbing for a dishwasher. The kitchen comes with an integrated four ring gas hob and dual eye level ovens. Sitting next to this is the family bathroom, a tilled four piece suite featuring a bath and shower. The larger of the three bedrooms sits adjacent to the bathroom, with a bay fronted window overlooking the front gardens, and the second room sitting next to this, also with a front facing aspect and the addition of built in wardrobes, the smaller of the three bedrooms sits at the rear of the property overlooking the rear garden with carpeted flooring and uPVC double glazed windows.