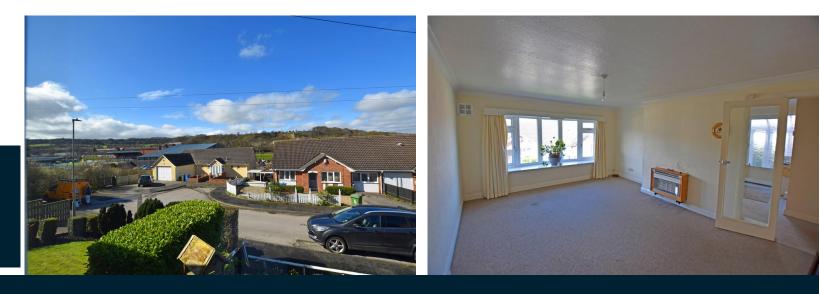

# **Property Description**

The property when briefly described comprises entrance porch, hallway, front facing kitchen, large bay fronted living room, bedroom, modern wet room and further rear reception room. A staircase from the rear reception room leads up to the first floor with bedroom and additional storage. Enclosed garden to the rear split into two levels with patio and lawn. Garage with recently updated fibreglass roof.