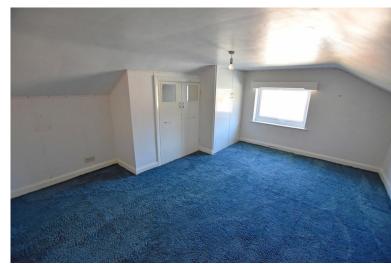

# **Property Description**

The property when briefly described comprises entrance porch, hallway, front facing kitchen, large bay fronted living room, bedroom, modern wet room and further rear reception room. A staircase from the rear reception room leads up to the first floor with bedroom and additional storage. Enclosed garden to the rear split into two levels with patio and lawn. Garage with recently updated fibreglass roof.

LANDING

BEDROOM

STORAGE

OUTSIDE

GARAGE

GARDENS