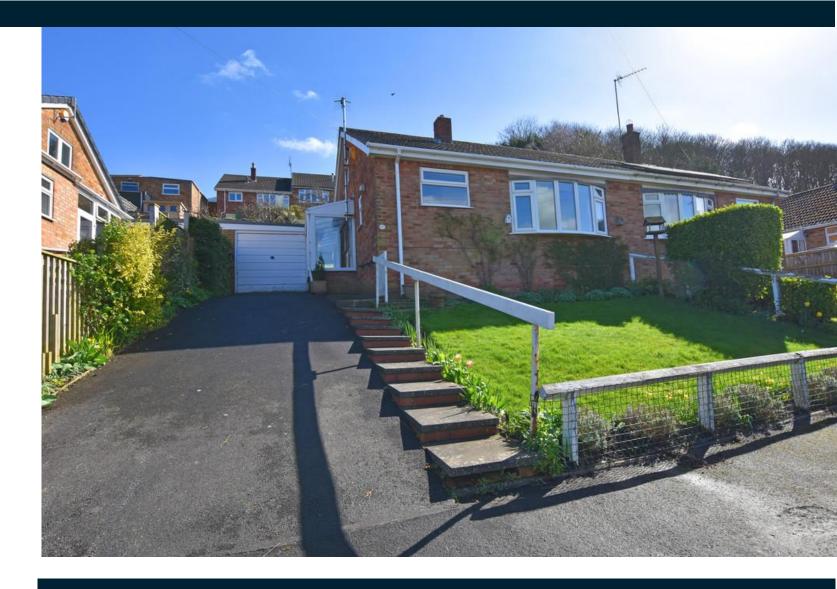

# OFFERS IN THE REGION OF £174,995 9 WEAPONNESS VALLEY CLOSE, SCARBOROUGH, YO11 2JJ

- Semi-Detached Bungalow
- Two Bedrooms
- Two Reception Rooms
- Garage And Gardens

AN ELEVATED TWO BEDROOM BUNGALOW WITH A LOVELY BRIGHT AND AIRY FEEL, IN NEED OF SOME UPDATING AND MODERNISATION THIS WILL MAKE A LOVELY HOME AS IT HAS BEEN FOR THE LAST FORTY YEARS FOR THE PREVIOUS OWNER. TUCKED AWAY IN A PLEASANT CUL DE SAC ON THE POPULAR SOUTH SIDE OF SCARBOROUGH WITH GARAGE AND TIERED REAR GARDEN.

# **Property Description**

The property when briefly described comprises entrance porch, hallway, front facing kitchen, large bay fronted living room, bedroom, modern wet room and further rear reception room. A staircase from the rear reception room leads up to the first floor with bedroom and additional storage. Enclosed garden to the rear split into two levels with patio and lawn. Garage with recently updated fibreglass roof.

LANDING

BEDROOM

STORAGE

OUTSIDE

GARAGE

GARDENS