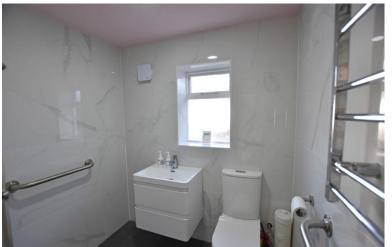

# **Property Description**

The property when briefly described comprises entrance porch, hallway, front facing kitchen, large bay fronted living room, bedroom, modern wet room and further rear reception room. A staircase from the rear reception room leads up to the first floor with bedroom and additional storage. Enclosed garden to the rear split into two levels with patio and lawn. Garage with recently updated fibreglass roof.

## **GROUND FLOOR**

HALLWAY

PORCH

LOUNGE

KITCHEN

BEDROOM

SHOWER ROOM

**FIRST FLOOR** 