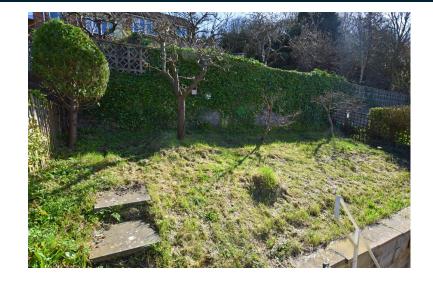

# **Property Description**

The property when briefly described comprises entrance porch, hallway, front facing kitchen, large bay fronted living room, bedroom, modern wet room and further rear reception room. A staircase from the rear reception room leads up to the first floor with bedroom and additional storage. Enclosed garden to the rear split into two levels with patio and lawn. Garage with recently updated fibreglass roof.

LANDING

BEDROOM

STORAGE

OUTSIDE

GARAGE

GARDENS