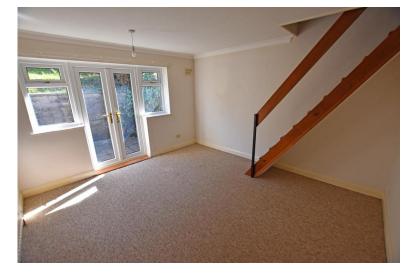

# **Property Description**

The property when briefly described comprises entrance porch, hallway, front facing kitchen, large bay fronted living room, bedroom, modern wet room and further rear reception room. A staircase from the rear reception room leads up to the first floor with bedroom and additional storage. Enclosed garden to the rear split into two levels with patio and lawn. Garage with recently updated fibreglass roof.

## **GROUND FLOOR**

HALLWAY

PORCH

LOUNGE

KITCHEN

BEDROOM

SHOWER ROOM

**FIRST FLOOR** 