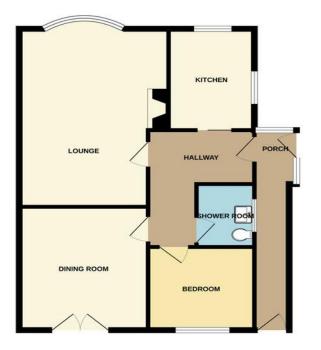

GROUND FLOOR 691 sq.ft. (64.2 sq.m.) approx.

1ST FLOOR 277 sq.ft. (25.8 sq.m.) approx.

TOTAL FLOOR AREA : 969 sq.ft. (90.0 sq.m.) appr

## **GROUND FLOOR**

HALLWAY

PORCH

LOUNGE

KITCHEN

BEDROOM

SHOWER ROOM

**FIRST FLOOR** 

LANDING

BEDROOM

STORAGE

OUTSIDE

GARAGE

GARDENS