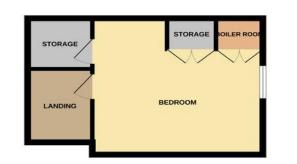

GROUND FLOOR 691 sq.ft. (64.2 sq.m.) approx.

1ST FLOOR 277 sq.ft. (25.8 sq.m.) approx.

TOTAL FLOOR AREA : 969 sq.ft. (90.0 sq.m.) appr

LANDING

BEDROOM

STORAGE

OUTSIDE

GARAGE

GARDENS