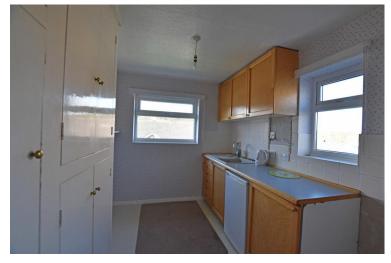

# **Property Description**

The property when briefly described comprises entrance porch, hallway, front facing kitchen, large bay fronted living room, bedroom, modern wet room and further rear reception room. A staircase from the rear reception room leads up to the first floor with bedroom and additional storage. Enclosed garden to the rear split into two levels with patio and lawn. Garage with recently updated fibreglass roof.

## **GROUND FLOOR**

HALLWAY

PORCH

LOUNGE

KITCHEN

BEDROOM

SHOWER ROOM

**FIRST FLOOR** 