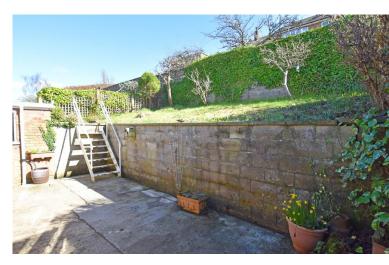

# **Property Description**

The property when briefly described comprises entrance porch, hallway, front facing kitchen, large bay fronted living room, bedroom, modern wet room and further rear reception room. A staircase from the rear reception room leads up to the first floor with bedroom and additional storage. Enclosed garden to the rear split into two levels with patio and lawn. Garage with recently updated fibreglass roof.

LANDING

BEDROOM

STORAGE

OUTSIDE

GARAGE

GARDENS