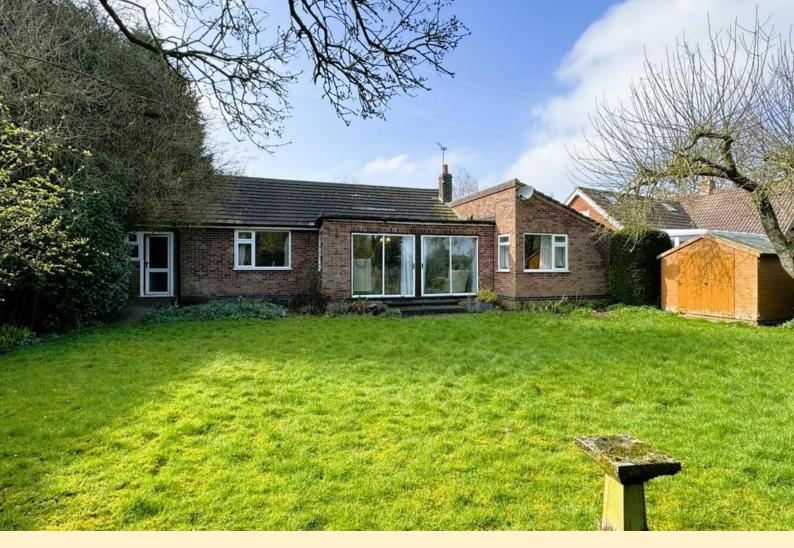

Asking Price Of £435,000

Three Bedrooms

Freehold

**DETACHED BUNGALOW** 

**CHAIN FREE** 

**ENSUITE BATHROOM** 

**GOOD COMMUTER LINKS** 

**GARAGE AND DRIVEWAY** 

**PRIVATE REAR GARDEN** 

**VILLAGE WITH AMENITIES** 

**WEST OF MELTON MOWBRAY** 

**COUNCIL TAX BAND D** 

01664 566258

info@middletons.uk.com

In need of modernisation throughout and offered with no upward chain, three bedroom bungalow on a generous plot situated in the village of Long Clawson. The village is well placed for commuting via the A52 and A46 with good access to the A1 and M1 and convenient for Grantham with its high speed trains to Kings Cross in just over an hour.

**FRONT ASPECT** Generous gravel driveway with a formal lawn to one side and flower beds to the front, access to the garage and rear garden.

**GARAGE** 17' 3" x 8' 3" (5.28m x 2.52m) Having an up and over door, power and light connected. Personnel door to the inner hallway.