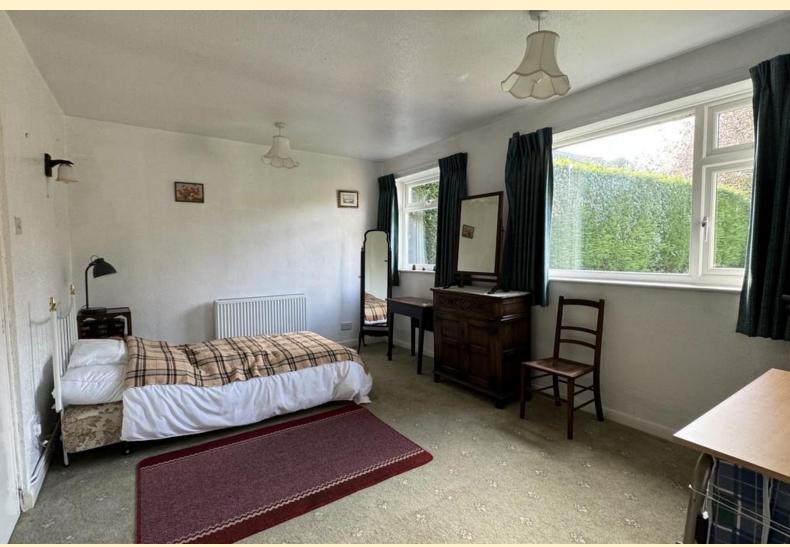

**BEDROOM TWO** 15' 2" x 11' 8" (4.64m x 3.58m) Having two windows to the front aspect, radiator, built-in wardrobe's and carpet flooring.

BEDROOM 3 / STUDY 11' 5" x 13' 1" (3.5m x 4.0m)

Accessed from the lounge this room could have multiple uses, having dual aspect windows, vaulted ceiling, radiator and carpet flooring.