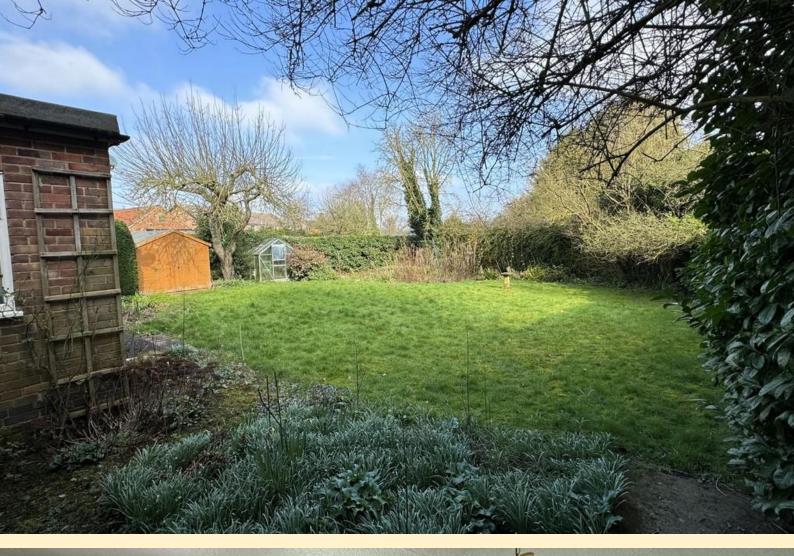

**REAR GARDEN** Large private garden mainly laid to lawn with mature trees and shrubs, garden shed, greenhouse and tap. Mature hedging to the boundary.

AGENTS NOTE Please note that any services, heating, systems or appliances have not been tested by Middletons, and no warranty can be given or implied as to their working order. Fixtures and fittings other than those mentioned to be agreed with the Seller. All measurements are approximate and all floor plans are intended as a guide only.