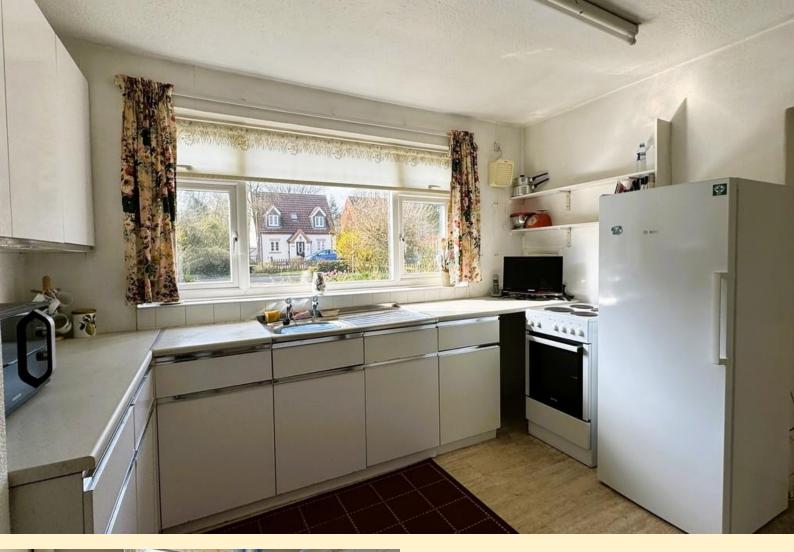

**KITCHEN** 11' 6" x 11' 5" (3.52m x 3.49m) In need of updating having a window to the front aspect, built-in pantry, door to the inner hallway with external door to the front.

**BATHROO M** 7' 6" x 7' 6" (2.3m x 2.31m) Comprising of a panel bath with a newly fitted power shower over, pedestal wash hand basin, low flush WC, radiator and an obscure glazed window.