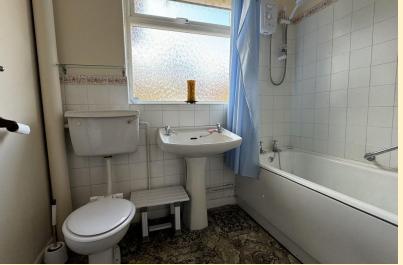

**KITCHEN** 11' 6" x 11' 5" (3.52m x 3.49m) In need of updating having a window to the front aspect, built-in pantry, door to the inner hallway with external door to the front.

**BATHROO M** 7' 6" x 7' 6" (2.3m x 2.31m) Comprising of a panel bath with a newly fitted power shower over, pedestal wash hand basin, low flush WC, radiator and an obscure glazed window.