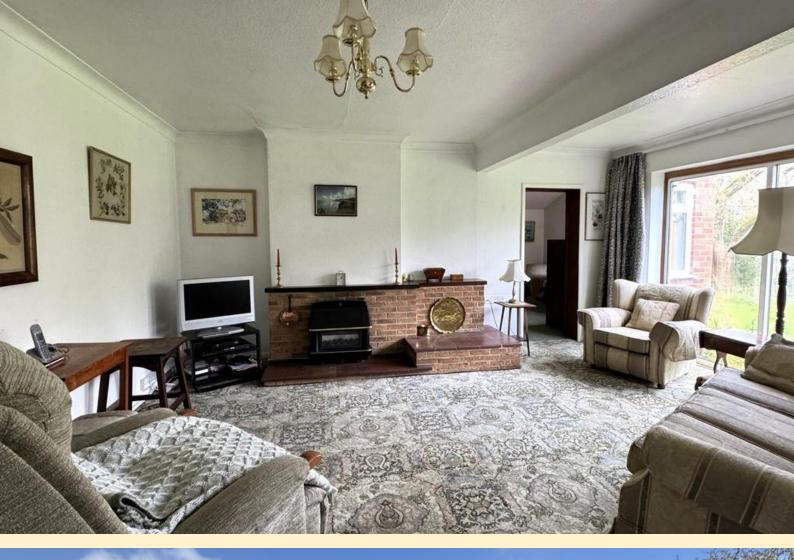

**PORCH** Glazed door into the porch having dual aspect windows and door through to the entrance hall.

**ENTRANCE HALL** Having carpet flooring, radiator, built-in storage cupboard and doors off to;

**LOUNGE/DINER** 18' 5" x 17' 9" (5.62m x 5.43m) Nicely proportioned room having two sets of patio doors to the rear garden allowing plenty of natural light, feature brick fireplace, radiator and carpet flooring.