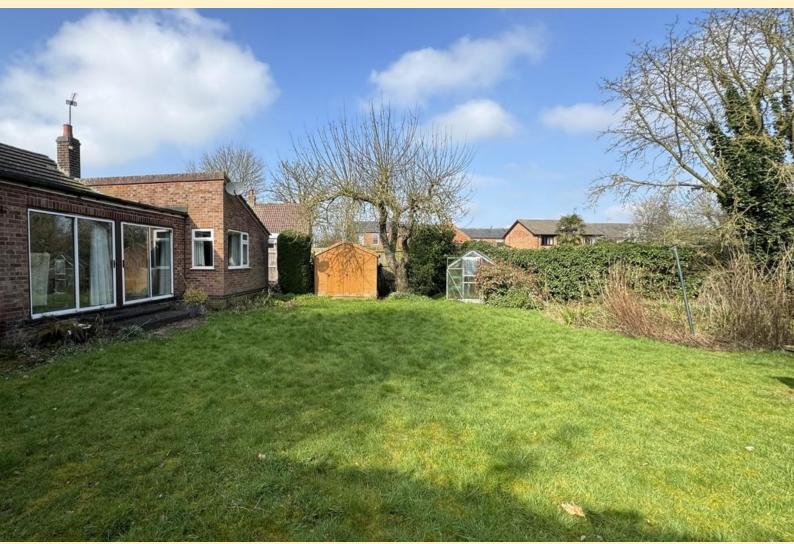

**REAR GARDEN** Large private garden mainly laid to lawn with mature trees and shrubs, garden shed, greenhouse and tap. Mature hedging to the boundary.

AGENTS NOTE Please note that any services, heating, systems or appliances have not been tested by Middletons, and no warranty can be given or implied as to their working order. Fixtures and fittings other than those mentioned to be agreed with the Seller. All measurements are approximate and all floor plans are intended as a guide only.