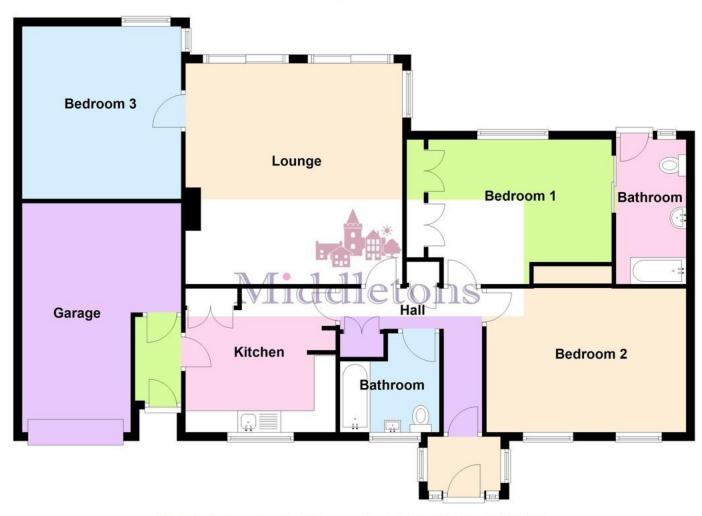

The accommodation on offer comprises; porch, entrance hall, large lounge diner, kitchen, three bedrooms, one ensuite and a family bathroom.

Outside the property benefits from generous off road parking, garage and a good sized rear garden.

**PORCH** Glazed door into the porch having dual aspect windows and door through to the entrance hall.

**ENTRANCE HALL** Having carpet flooring, radiator, built-in storage cupboard and doors off to;

**LOUNGE/DINER** 18' 5" x 17' 9" (5.62m x 5.43m) Nicely proportioned room having two sets of patio doors to the rear garden allowing plenty of natural light, feature brick fireplace, radiator and carpet flooring.

**KITCHEN** 11' 6" x 11' 5" (3.52m x 3.49m) In need of updating having a window to the front aspect, built-in pantry, door to the inner hallway with external door to the front.

**BATHROO M** 7' 6" x 7' 6" (2.3m x 2.31m) Comprising of a panel bath with a newly fitted power shower over, pedestal wash hand basin, low flush WC, radiator and an obscure glazed window.

**BEDROOM ONE** 11' 7" x 12' 6" (3.55m x 3.83m) Having a window to the rear with views of the garden, radiator, built-in wardrobes, carpet flooring and door to the ensuite bathroom.

**ENSUITE** 10' 11" x 5' 3" (3.35m x 1.61m) Comprising of a newly fitted walk-in bath, wall mounted wash hand basin, low flush WC, radiator, plumbing for a washing machine and external door to the garden.

**BEDROOM TWO** 15' 2" x 11' 8" (4.64m x 3.58m) Having two windows to the front aspect, radiator, built-in wardrobe's and carpet flooring.

BEDROOM 3 / STUDY 11' 5" x 13' 1" (3.5m x 4.0m)

Accessed from the lounge this room could have multiple uses, having dual aspect windows, vaulted ceiling, radiator and carpet flooring.

**FRONT ASPECT** Generous gravel driveway with a formal lawn to one side and flower beds to the front, access to the garage and rear garden.

**GARAGE** 17' 3" x 8' 3" (5.28m x 2.52m) Having an up and over door, power and light connected. Personnel door to the inner hallway.

**REAR GARDEN** Large private garden mainly laid to lawn with mature trees and shrubs, garden shed, greenhouse and tap. Mature hedging to the boundary.

AGENTS NOTE Please note that any services, heating, systems or appliances have not been tested by Middletons, and no warranty can be given or implied as to their working order. Fixtures and fittings other than those mentioned to be agreed with the Seller. All measurements are approximate and all floor plans are intended as a guide only.