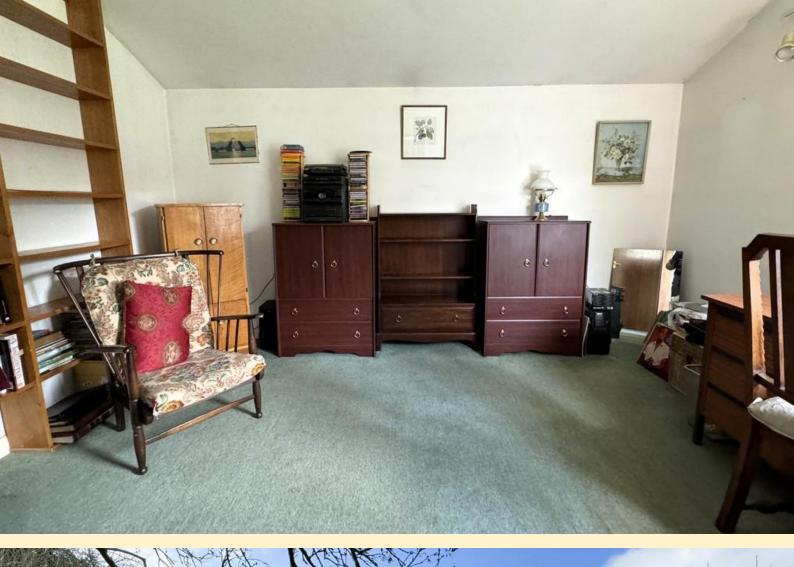

**BEDROOM TWO** 15' 2" x 11' 8" (4.64m x 3.58m) Having two windows to the front aspect, radiator, built-in wardrobe's and carpet flooring.

BEDROOM 3 / STUDY 11' 5" x 13' 1" (3.5m x 4.0m)

Accessed from the lounge this room could have multiple uses, having dual aspect windows, vaulted ceiling, radiator and carpet flooring.