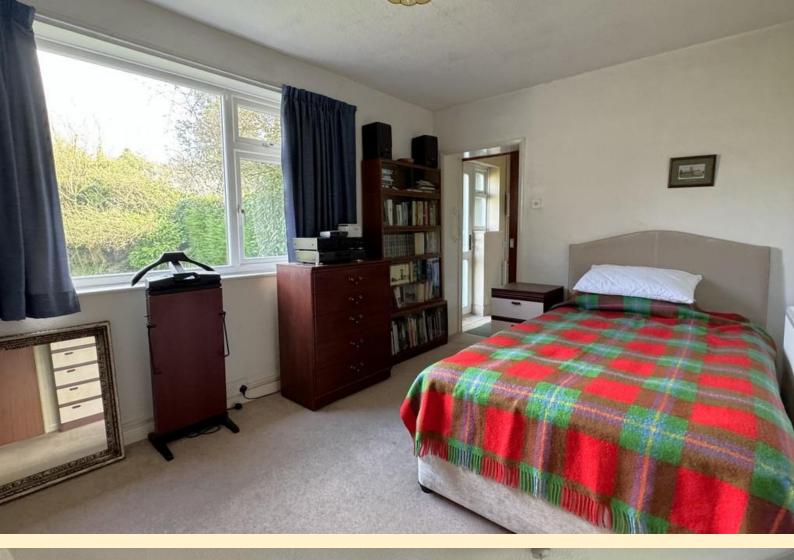

**BEDROOM TWO** 15' 2" x 11' 8" (4.64m x 3.58m) Having two windows to the front aspect, radiator, built-in wardrobe's and carpet flooring.

BEDROOM 3 / STUDY 11' 5" x 13' 1" (3.5m x 4.0m)

Accessed from the lounge this room could have multiple uses, having dual aspect windows, vaulted ceiling, radiator and carpet flooring.