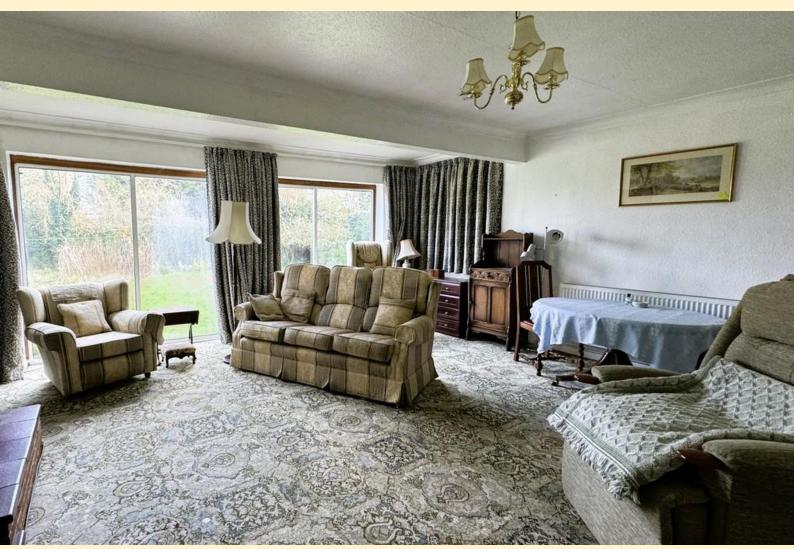

**PORCH** Glazed door into the porch having dual aspect windows and door through to the entrance hall.

**ENTRANCE HALL** Having carpet flooring, radiator, built-in storage cupboard and doors off to;

**LOUNGE/DINER** 18' 5" x 17' 9" (5.62m x 5.43m) Nicely proportioned room having two sets of patio doors to the rear garden allowing plenty of natural light, feature brick fireplace, radiator and carpet flooring.