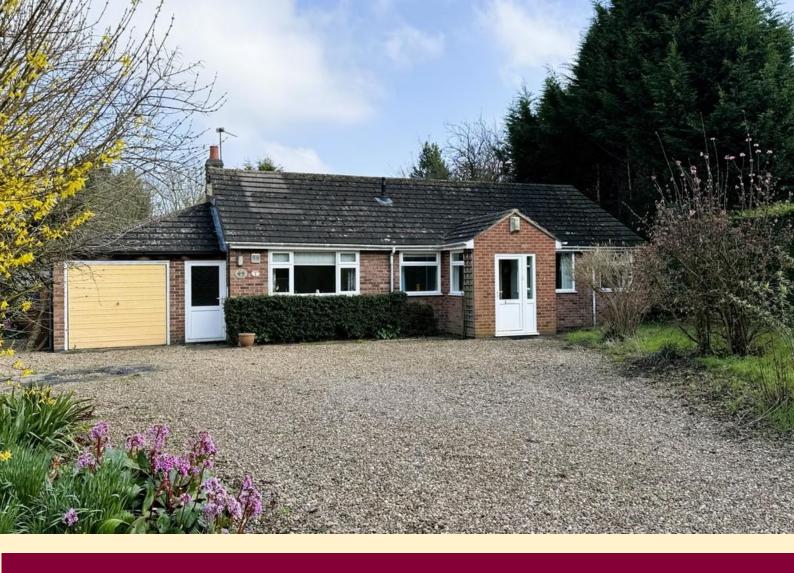

**PRIVATE REAR GARDEN** 

**VILLAGE WITH AMENITIES** 

**WEST OF MELTON MOWBRAY** 

**COUNCIL TAX BAND D** 

01664 566258

info@middletons.uk.com

In need of modernisation throughout and offered with no upward chain, three bedroom bungalow on a generous plot situated in the village of Long Clawson. The village is well placed for commuting via the A52 and A46 with good access to the A1 and M1 and convenient for Grantham with its high speed trains to Kings Cross in just over an hour.

The accommodation on offer comprises; porch, entrance hall, large lounge diner, kitchen, three bedrooms, one ensuite and a family bathroom.

Outside the property benefits from generous off road parking, garage and a good sized rear garden.

**FRONT ASPECT** Generous gravel driveway with a formal lawn to one side and flower beds to the front, access to the garage and rear garden.

**GARAGE** 17' 3" x 8' 3" (5.28m x 2.52m) Having an up and over door, power and light connected. Personnel door to the inner hallway.