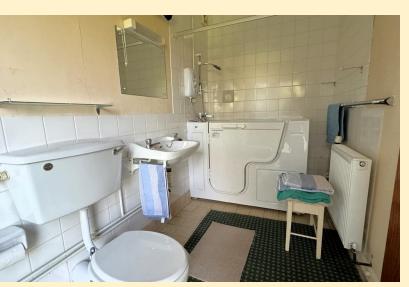

**BEDROOM ONE** 11' 7" x 12' 6" (3.55m x 3.83m) Having a window to the rear with views of the garden, radiator, built-in wardrobes, carpet flooring and door to the ensuite bathroom.

**ENSUITE** 10' 11" x 5' 3" (3.35m x 1.61m) Comprising of a newly fitted walk-in bath, wall mounted wash hand basin, low flush WC, radiator, plumbing for a washing machine and external door to the garden.