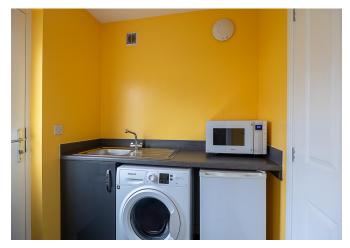

### UTILITY ROOM

The utility room is just off the kitchen. There is a sink, cupboard and space for a washing machine and tumble drier.