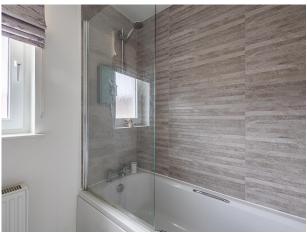

### **BATHROOM**

The family bathroom comprises of a white, three piece suite of bath with overhead shower, low flush WC and wash hand basin. The room has a decorative tile surrounding the bath and shower.