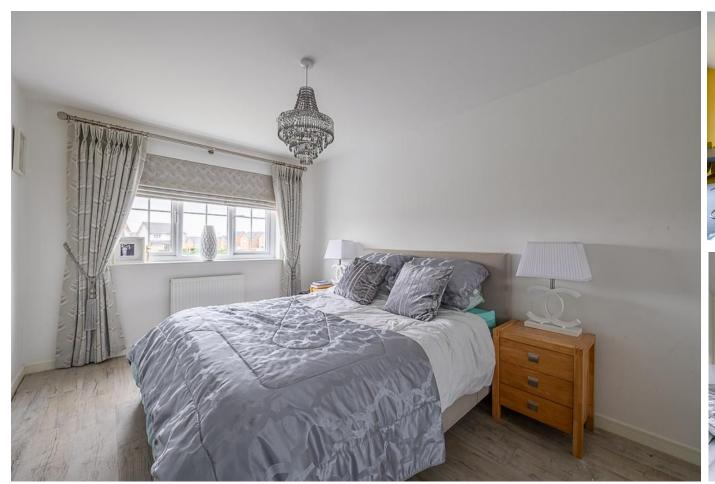

### MASTER BEDROOM

 $16'\ 1'' \times 13'\ 5''\ (4.92m \times 4.09m)$  The master bedroom overlooks the front of the property. the room is decorated in a light colour scheme with flooring laid to wood effect laminate. There is fantastic storage space with a fitted wardrobe.