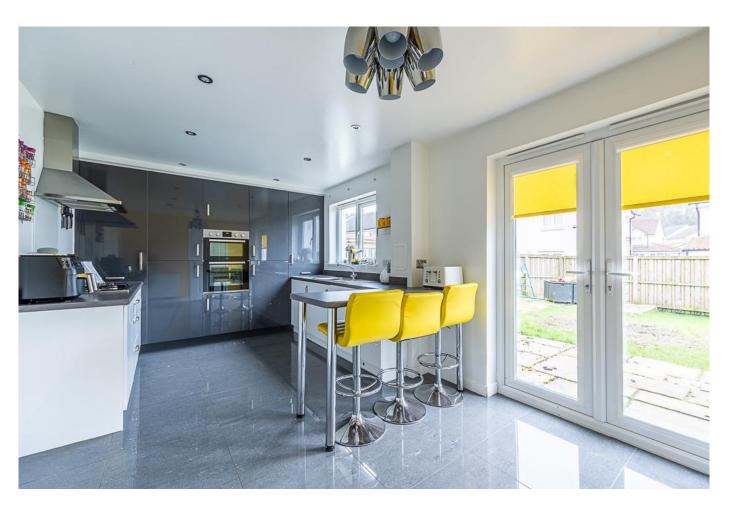

#### DINING KITCHEN

25' 7" x 11' 6" (7.8m x 3.51m) The dining kitchen is a generous size and comprises of a good variety wall, floor and tower mounted units in a white and dark grey gloss finish with complementing worksurfaces. Integrated appliances include a fridge freezer, dishwasher, gas hob, electric oven and separate grill. Just off the kitchen there is access to the utility rom which has further units, sink and space for a freestanding washing machine and tumble drier. There is also access to the WC from here and access to the rear garden via the French doors.