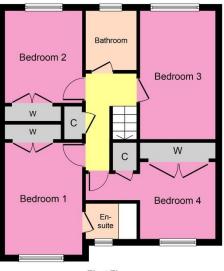

### MASTER BEDROOM

 $16'\ 1'' \times 13'\ 5''\ (4.92m \times 4.09m)$  The master bedroom overlooks the front of the property. the room is decorated in a light colour scheme with flooring laid to wood effect laminate. There is fantastic storage space with a fitted wardrobe.

#### **BEDROOM TWO**

 $11'\ 1'' \times 10'\ 2''$  (3.4m x 3.11m) The second double bedroom overlooks the rear of the property. Flooring is laid to a rich, wood effect laminate. There is generous storage with a mirrored, fitted wardrobe.

# **BEDROOM THREE**

11' 5" x 8' 9" (3.5m x 2.69m) The third double bedroom is to the rear of the property. Flooring is laid to carpet and walls are painted in a light tone.

#### BEDROOM FOUR

 $10'\ 2''\ x\ 9'\ 9''\ (3.1m\ x\ 2.98m)$  The fourth double bedroom overlooks the front of the property. Flooring is laid to a wood effect laminate and walls are painted in a cool blue. Again there is generous storage with a mirrored fitted wardrobe plus there is a separate deep cupboard.

### **BATHROOM**

The family bathroom comprises of a white, three piece suite of bath with overhead shower, low flush WC and wash hand basin. The room has a decorative tile surrounding the bath and shower.

#### **EN-SUITE SHOWER ROOM**

The en-suite shower room comprises of a white three piece suite of fully enclosed shower, low flush WC and wash hand basin.