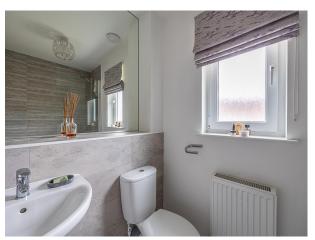

### **BATHROOM**

The family bathroom comprises of a white, three piece suite of bath with overhead shower, low flush WC and wash hand basin. The room has a decorative tile surrounding the bath and shower.