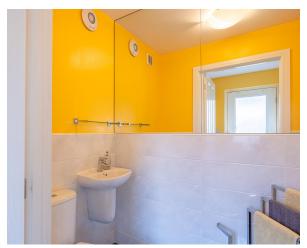

### **BATHROOM**

The family bathroom comprises of a white, three piece suite of bath with overhead shower, low flush WC and wash hand basin. The room has a decorative tile surrounding the bath and shower.