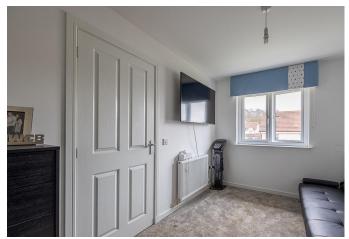

#### BEDROOM FOUR

 $10'\ 2''\ x\ 9'\ 9''\ (3.1m\ x\ 2.98m)$  The fourth double bedroom overlooks the front of the property. Flooring is laid to a wood effect laminate and walls are painted in a cool blue. Again there is generous storage with a mirrored fitted wardrobe plus there is a separate deep cupboard.