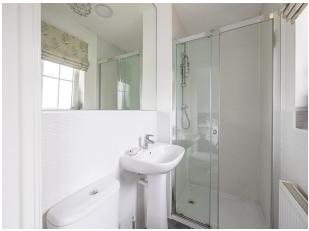

#### **EN-SUITE SHOWER ROOM**

The en-suite shower room comprises of a white three piece suite of fully enclosed shower, low flush WC and wash hand basin.