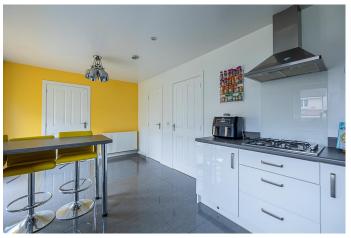

#### DINING KITCHEN

25' 7" x 11' 6" (7.8m x 3.51m) The dining kitchen is a generous size and comprises of a good variety wall, floor and tower mounted units in a white and dark grey gloss finish with complementing worksurfaces. Integrated appliances include a fridge freezer, dishwasher, gas hob, electric oven and separate grill. Just off the kitchen there is access to the utility rom which has further units, sink and space for a freestanding washing machine and tumble drier. There is also access to the WC from here and access to the rear garden via the French doors.