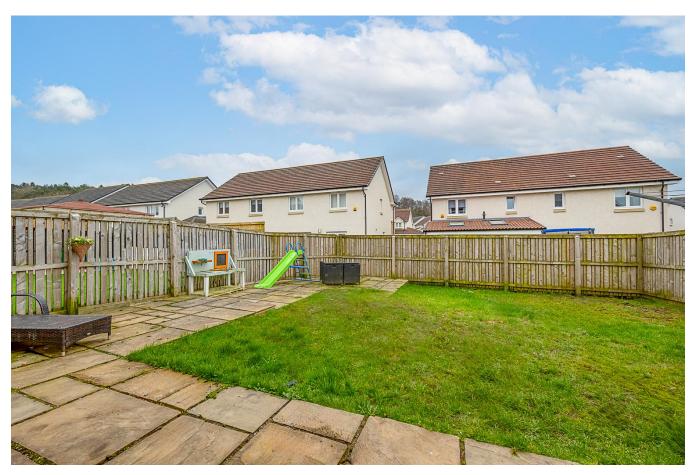

# **GARDENS**

The property benefits from a front and rear garden space. The front is a mixture of lawn and a two car driveway. The rear is fully enclosed, level and mainly laid to lawn.