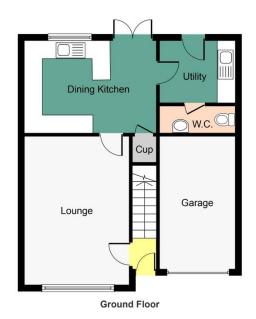

# LOUNGE

16' 2" x 12' 0" (4.95m x 3.68m) The lounge overlooks the front of the property and is an ideal space for entertaining friends and family. Flooring is laid to wood effect laminate and walls are painted in a light tone with a built in media feature wall with insets and ambient lighting.

#### DINING KITCHEN

25' 7" x 11' 6" (7.8m x 3.51m) The dining kitchen is a generous size and comprises of a good variety wall, floor and tower mounted units in a white and dark grey gloss finish with complementing worksurfaces. Integrated appliances include a fridge freezer, dishwasher, gas hob, electric oven and separate grill. Just off the kitchen there is access to the utility rom which has further units, sink and space for a freestanding washing machine and tumble drier. There is also access to the WC from here and access to the rear garden via the French doors.

### UTILITY ROOM

The utility room is just off the kitchen. There is a sink, cupboard and space for a washing machine and tumble drier.

#### WC

The WC consists of a wash hand basin and low flush WC.

# **GARDENS**

The property benefits from a front and rear garden space. The front is a mixture of lawn and a two car driveway. The rear is fully enclosed, level and mainly laid to lawn.