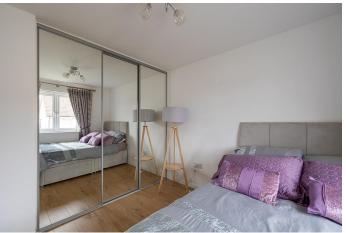

#### **BEDROOM TWO**

 $11'\ 1'' \times 10'\ 2''$  (3.4m x 3.11m) The second double bedroom overlooks the rear of the property. Flooring is laid to a rich, wood effect laminate. There is generous storage with a mirrored, fitted wardrobe.