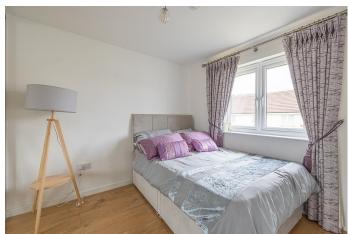

#### **BEDROOM TWO**

 $11'\ 1'' \times 10'\ 2''$  (3.4m x 3.11m) The second double bedroom overlooks the rear of the property. Flooring is laid to a rich, wood effect laminate. There is generous storage with a mirrored, fitted wardrobe.