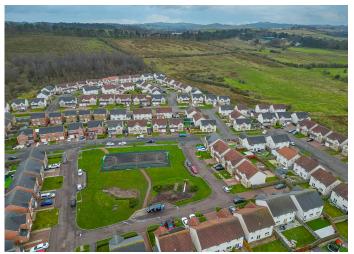

## LOCATION

Glenmill Road is ideally located in Parkhouse in Glasgow. The estate is a modern, quiet, development for families with plenty of greenspace and swing parks. There are great walkways nearby to enjoy recreational pursuits as well as Roukenglen Park which is only a short drive away. There is a wealth of local amenities available with big named supermarkets, pharmacies, retail opportunities and cafes. Schooling is available locally at all levels and there is great transport links with easy access to the M8 motorway taking you to Glasgow, Edinburgh or beyond as well as a regular bus and rail service.