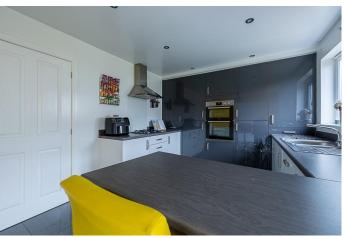

#### DINING KITCHEN

25' 7" x 11' 6" (7.8m x 3.51m) The dining kitchen is a generous size and comprises of a good variety wall, floor and tower mounted units in a white and dark grey gloss finish with complementing worksurfaces. Integrated appliances include a fridge freezer, dishwasher, gas hob, electric oven and separate grill. Just off the kitchen there is access to the utility rom which has further units, sink and space for a freestanding washing machine and tumble drier. There is also access to the WC from here and access to the rear garden via the French doors.