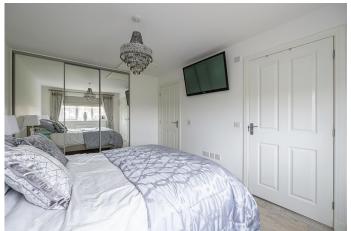

### MASTER BEDROOM

 $16'\ 1'' \times 13'\ 5''\ (4.92m \times 4.09m)$  The master bedroom overlooks the front of the property. the room is decorated in a light colour scheme with flooring laid to wood effect laminate. There is fantastic storage space with a fitted wardrobe.