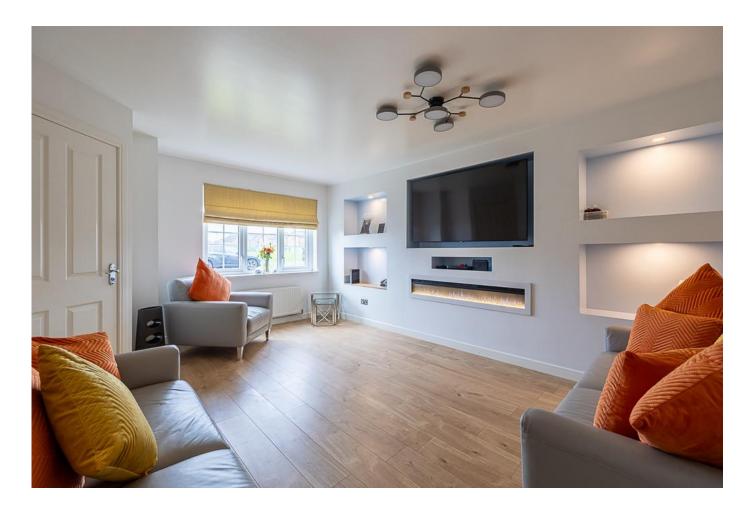

# LOUNGE

16' 2" x 12' 0" (4.95m x 3.68m) The lounge overlooks the front of the property and is an ideal space for entertaining friends and family. Flooring is laid to wood effect laminate and walls are painted in a light tone with a built in media feature wall with insets and ambient lighting.