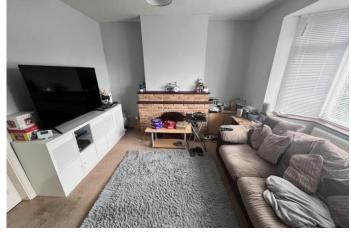

# LOUNGE:

4.16m x 4.08m Having a double glazed window to fore, brick built fire surround and a door to: