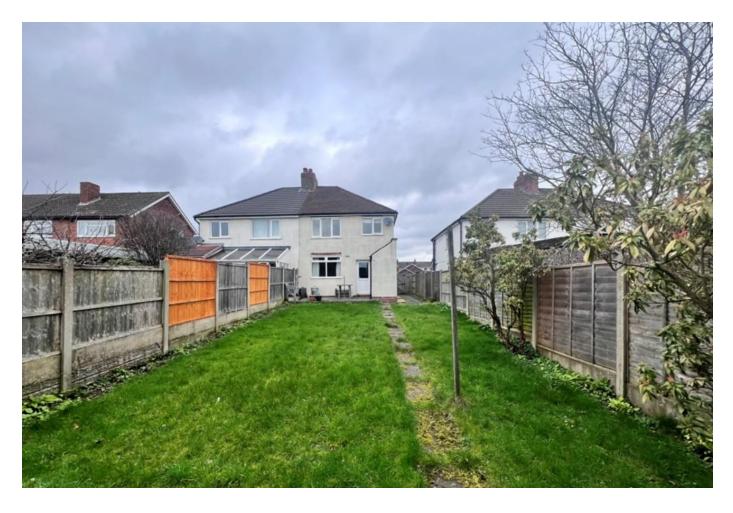

#### **REAR GARDEN:**

Having a paved patio area with a pathway and lawn, side access to fore and being enclosed by a fenced perimeter.

We endeavour to make our details as accurate as possible and hold no liability for any mis-guidance which may occur.