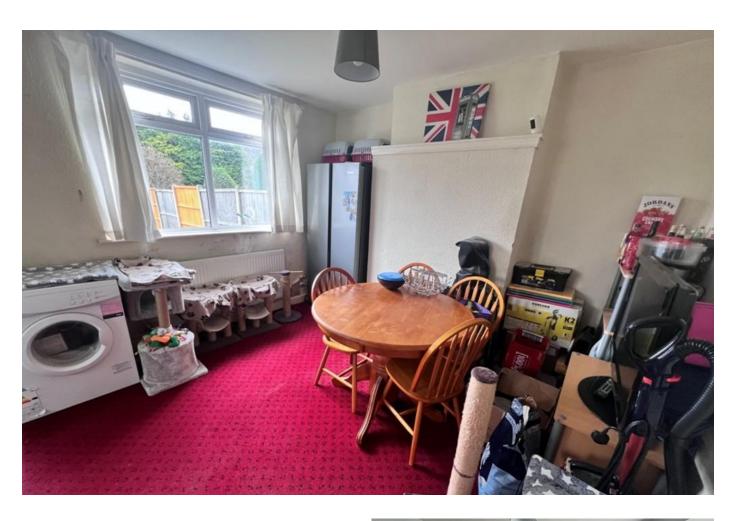

# **KITCHEN/ DINER:**

 $3.52 \mathrm{m} \times 1.97 \mathrm{m}$  Having a range of wall mounted and base units, double glazed window to the side, sink and drainer, radiator, space for appliances, space for a dining table and a wall mounted cupboard that houses the boiler.