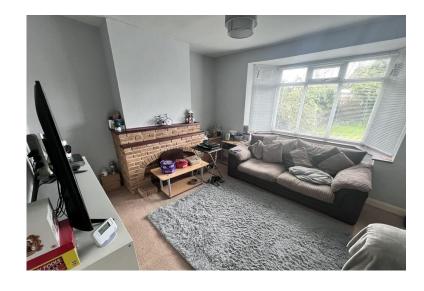

# LOUNGE:

4.16m x 4.08m Having a double glazed window to fore, brick built fire surround and a door to: