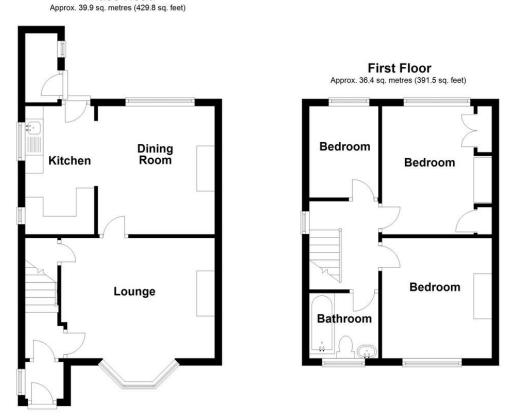

# PORCH:

Having a double glazed window to the side, radiator and a further door to:

#### **HALLWAY:**

Having a radiator, stairs to first floor accommodation and a door to:

# LOUNGE:

4.16m x 4.08m Having a double glazed window to fore, brick built fire surround and a door to:

# **KITCHEN/ DINER:**

 $3.52 \mathrm{m} \times 1.97 \mathrm{m}$  Having a range of wall mounted and base units, double glazed window to the side, sink and drainer, radiator, space for appliances, space for a dining table and a wall mounted cupboard that houses the boiler.

# LA NDING:

Having roof access and doors to:

## **BEDROOM ONE:**

 $3.67m \times 2.69m$  Having a double glazed window to the rear, radiator and built in wardrobes.

# **BEDROOM TWO:**

 $3.42m \times 3.17m$  Having a radiator and a double glazed window to fore.

### **BEDROOM THREE:**

2.41m  $\times$  1.98m 2.41m  $\times$  1.98m Having a radiator and a double glazed window to the rear.

### **BATHROOM:**

Having a bath with a shower over, sink and W.C set into a vanity unit, double glazed window to fore, radiator and laminate flooring.

# **Chase Road**

Total area: approx. 76.3 sq. metres (821.4 sq. feet)

| Energy Efficiency Rating                    |         |           |
|---------------------------------------------|---------|-----------|
|                                             | Current | Potential |
| Very energy efficient - lower running costs |         |           |
| (92-100)                                    |         |           |
| (81-91) <b>B</b>                            |         | 87        |
| (69-80)                                     |         |           |
| (55-68)                                     | 62      |           |