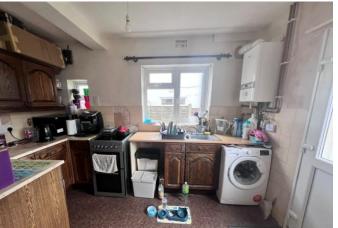

# **KITCHEN/ DINER:**

 $3.52 \mathrm{m} \times 1.97 \mathrm{m}$  Having a range of wall mounted and base units, double glazed window to the side, sink and drainer, radiator, space for appliances, space for a dining table and a wall mounted cupboard that houses the boiler.