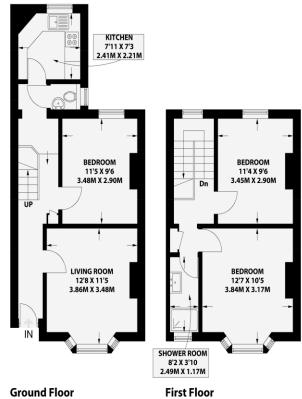

## PRIVATE STREET ENTRANCE

**ENTRANCE HALL** Stairs to top floor, radiator.

**CLOAKROOM** Comprising low level w.c., with concealed cistern, wash-hand basin, heated towel rail, part tiled wall, UPVC double glazed window.

**KITCHEN** Incorporating sink unit with drainer and mixer tap, adjacent laminate worksurface with cupboards and drawers under, matching eye-level wall cupboards, inset 4-ring gas hob with oven, integrated fridge/freezer and washing machine, UPVC double glazed window, cupboard housing gas-fired boiler.

LIVING ROOM UPVC double glazed bay window.

**DINING ROOM/BEDROOM 3** UPVC double glazed window, radiator.

## ON THE FIRST FLOOR

**LANDING** Fitted cupboard, radiator, UPVC double glazed window.

BEDROOM 1 UPVC double glazed bay window, radiator.

**BEDROOM 2** UPVC double glazed window, radiator.

**SHOWER ROOM** Comprising large walk-in shower, washhand basin with drawer under, fully tiled walls, heated towel rail.

## **WORDSWORTH STREET**

HOVE

APPROXIMATE GROSS INTERNAL AREA 805 sq ft / 74.8 sq m

Ground Floor 441 sq ft / 41.0 sq m First Floor 364 sq ft / 33.8 sq m

CH Celling Height
T Hot Water Tar
FF Fridge / Freez
Head Height Below 1.5
Measuring Poin
S Storage Cupboo