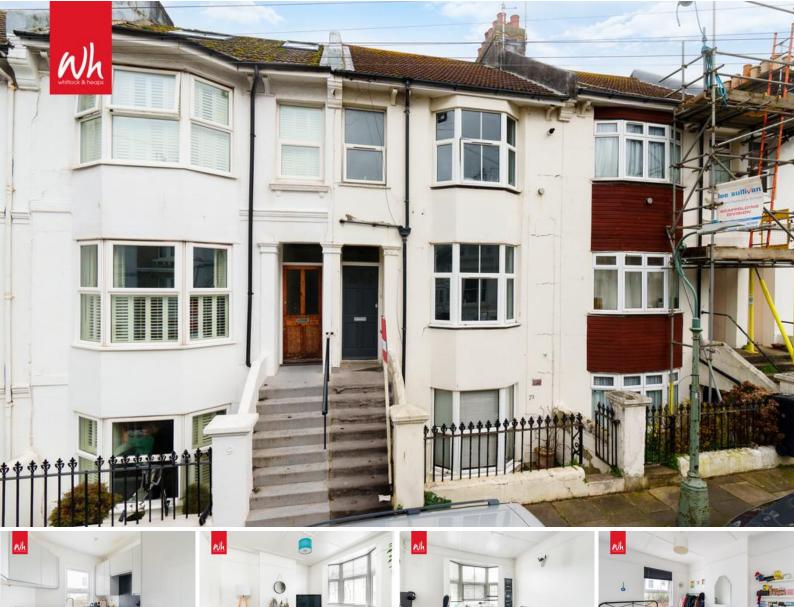

## 7a Wordsworth Street, Hove BN3 6BG

Asking Price Of £350,000

- MODERN KITCHEN
- LIVING ROOM
- DINING ROOM/BEDROOM 3
- TWO DOUBLE BEDROOMS

- SHOWER ROOM
- SEPARATE W.C.
- PRIVATE STREET ENTRANCE
- DESIRABLE LOCATION

Whitlock and Heaps are pleased to bring to market this well-presented maisonette offering versatile 2/3 bedroom accommodation. The property is approached via a private street entrance, with the accommodation arranged over the raised ground and first floors which feature a modern kitchen and shower room. There are also two separate reception rooms, one of which is currently used as the third bedroom. The property is situated in the favoured Poets Corner district of Hove and is being sold with no onward chain.

## PRIVATE STREET ENTRANCE

**ENTRANCE HALL** Stairs to top floor, radiator.

**CLOAKROOM** Comprising low level w.c., with concealed cistern, wash-hand basin, heated towel rail, part tiled wall, UPVC double glazed window.

LIVING ROOM UPVC double glazed bay window.

**DINING ROOM/BEDROOM 3** UPVC double glazed window, radiator.

## ON THE FIRST FLOOR

**LANDING** Fitted cupboard, radiator, UPVC double glazed window.

BEDROOM 1 UPVC double glazed bay window, radiator.

**BEDROOM 2** UPVC double glazed window, radiator.

**SHOWER ROOM** Comprising large walk-in shower, washhand basin with drawer under, fully tiled walls, heated towel rail.