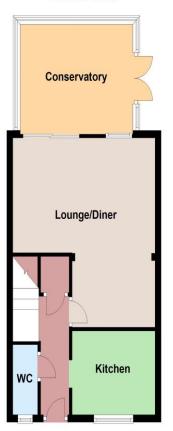

#### Accommodation

**GROUND FLOOR:** 

Hallway

WC

Kitchen 8'1" (2.46m) x 7'0" (2.13m) Lounge 16'0" (4.88m) x 15'0" (4.57m) Conservatory 12'0" (3.66m) x 9'0" (2.74m)

FIRST FLOOR:

Bedroom 1 13'0" (3.96m) x 10'0" (3.05m) Bedroom 2 10'0" (3.05m) x 7'0" (2.13m) Bedroom 3 6'0" (1.83m) x 5'0" (1.52m)

Bathroom

OUTSIDE

Garage & parking space to front. Enclosed rear garden

It is believed the house has fibre to the cabinet internet connection

N/B Under Section 21 of the Estate Agent's Act 1979, Oakwood homes declare an owner is related to an employee of Oakwood homes

#### **Ground Floor**