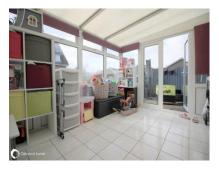

#### Accommodation

**GROUND FLOOR:** 

Hallway

WC

Kitchen 8'1" (2.46m) x 7'0" (2.13m) Lounge 16'0" (4.88m) x 15'0" (4.57m) Conservatory 12'0" (3.66m) x 9'0" (2.74m)

FIRST FLOOR:

Bedroom 1 13'0" (3.96m) x 10'0" (3.05m) Bedroom 2 10'0" (3.05m) x 7'0" (2.13m) Bedroom 3 6'0" (1.83m) x 5'0" (1.52m)