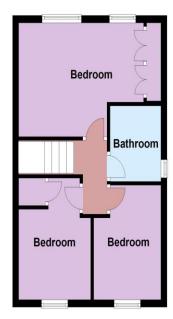

#### Accommodation

**GROUND FLOOR:** 

Hallway

WC

Kitchen 8'1" (2.46m) x 7'0" (2.13m) Lounge 16'0" (4.88m) x 15'0" (4.57m) Conservatory 12'0" (3.66m) x 9'0" (2.74m)

FIRST FLOOR:

Bedroom 1 13'0" (3.96m) x 10'0" (3.05m) Bedroom 2 10'0" (3.05m) x 7'0" (2.13m) Bedroom 3 6'0" (1.83m) x 5'0" (1.52m)

Bathroom

OUTSIDE

Garage & parking space to front. Enclosed rear garden

It is believed the house has fibre to the cabinet internet connection

N/B Under Section 21 of the Estate Agent's Act 1979, Oakwood homes declare an owner is related to an employee of Oakwood homes

#### First Floor

<sup>2</sup> Copyright Oakwood homes - Not to be reproduced or copied without permission. All rights reserved. Plan produced using PlanUp.