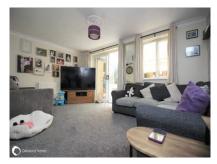

#### Accommodation

**GROUND FLOOR:** 

Hallway

WC

Kitchen 8'1" (2.46m) x 7'0" (2.13m) Lounge 16'0" (4.88m) x 15'0" (4.57m) Conservatory 12'0" (3.66m) x 9'0" (2.74m)

FIRST FLOOR:

Bedroom 1 13'0" (3.96m) x 10'0" (3.05m) Bedroom 2 10'0" (3.05m) x 7'0" (2.13m) Bedroom 3 6'0" (1.83m) x 5'0" (1.52m)