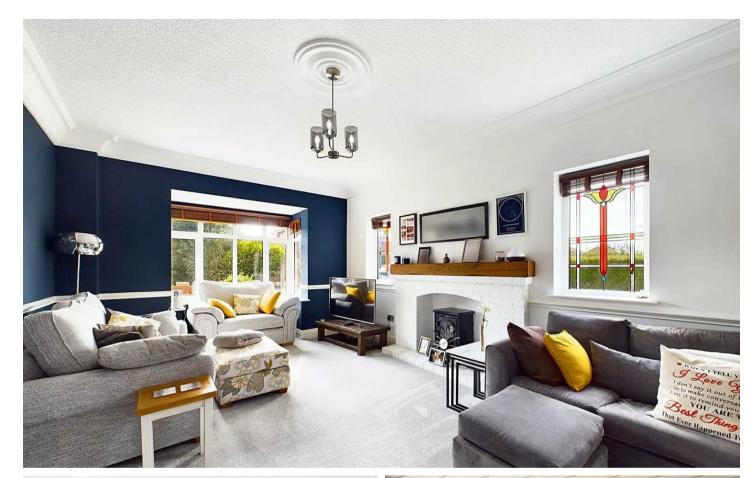

Council Tax band: D

Tenure: Freehold

Entrance Porch 2' 9" x 4' 9" (0.84m x 1.44m)

**Living Room** 14' 2" x 16' 7" (4.31m x 5.06m)

**Lounge** 18' 7" x 12' 2" (5.67m x 3.72m)

**Dining Kitchen** 18' 6" x 16' 9" (5.63m x 5.10m)