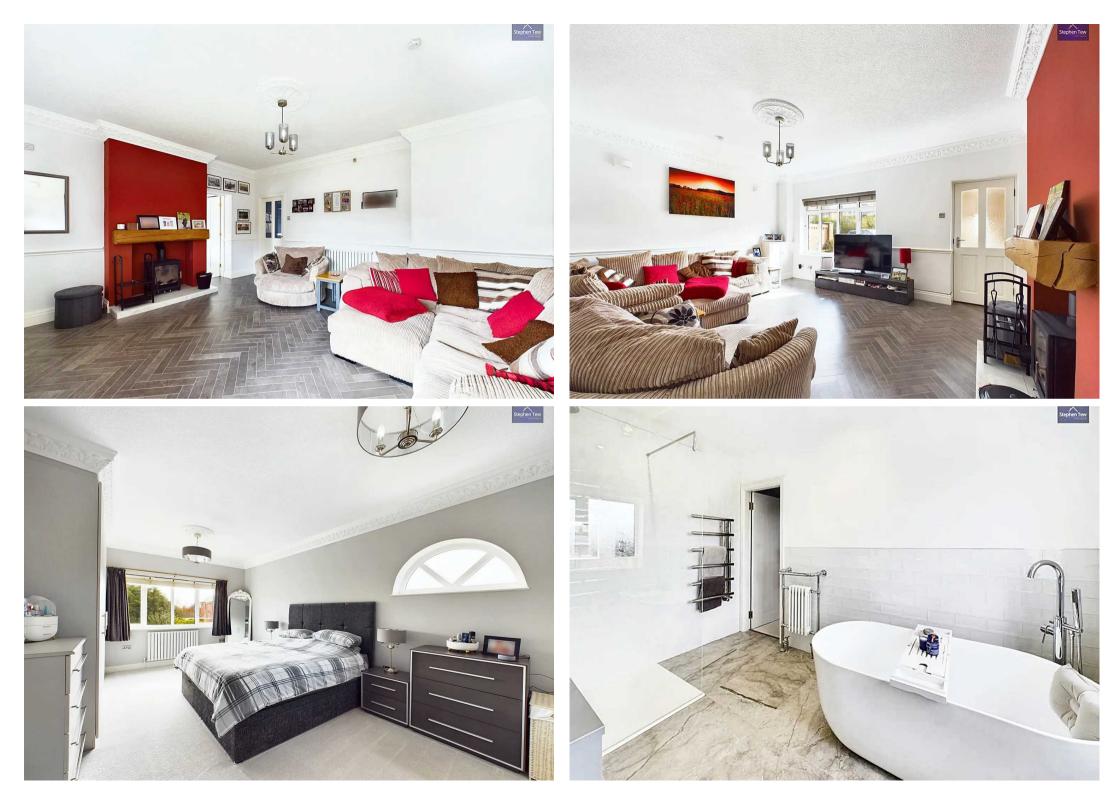

Council Tax band: D

Tenure: Freehold

Entrance Porch 2' 9" x 4' 9" (0.84m x 1.44m)

**Living Room** 14' 2" x 16' 7" (4.31m x 5.06m)

**Lounge** 18' 7" x 12' 2" (5.67m x 3.72m)

**Dining Kitchen** 18' 6" x 16' 9" (5.63m x 5.10m)

**Dining Room** 13' 4" x 16' 8" (4.06m x 5.09m)

Utility Room 14' 6" x 11' 10" (4.42m x 3.61m)

**WC** 2' 6" x 5' 0" (0.76m x 1.52m)

**First Floor Landing** 

Master Bedroom 21' 5" x 11' 9" (6.52m x 3.59m)

**En-Suite** 7' 1" x 11' 2" (2.16m x 3.41m)