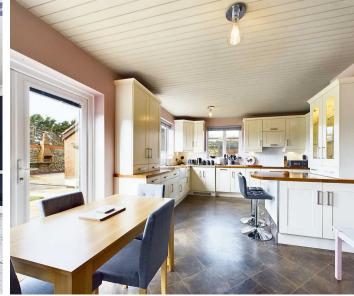

Council Tax band: D

Tenure: Freehold

Entrance Porch 2' 9" x 4' 9" (0.84m x 1.44m)

**Living Room** 14' 2" x 16' 7" (4.31m x 5.06m)

**Lounge** 18' 7" x 12' 2" (5.67m x 3.72m)

**Dining Kitchen** 18' 6" x 16' 9" (5.63m x 5.10m)

**Dining Room** 13' 4" x 16' 8" (4.06m x 5.09m)

Utility Room 14' 6" x 11' 10" (4.42m x 3.61m)

**WC** 2' 6" x 5' 0" (0.76m x 1.52m)

**First Floor Landing** 

Master Bedroom 21' 5" x 11' 9" (6.52m x 3.59m)

**En-Suite** 7' 1" x 11' 2" (2.16m x 3.41m)