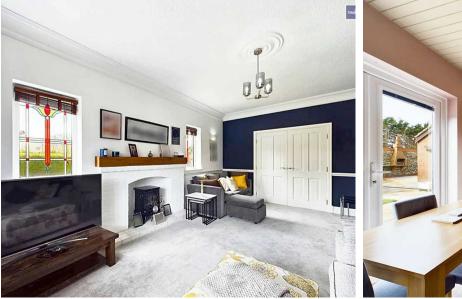

Council Tax band: D

Tenure: Freehold

Entrance Porch 2' 9" x 4' 9" (0.84m x 1.44m)

**Living Room** 14' 2" x 16' 7" (4.31m x 5.06m)

**Lounge** 18' 7" x 12' 2" (5.67m x 3.72m)

**Dining Kitchen** 18' 6" x 16' 9" (5.63m x 5.10m)