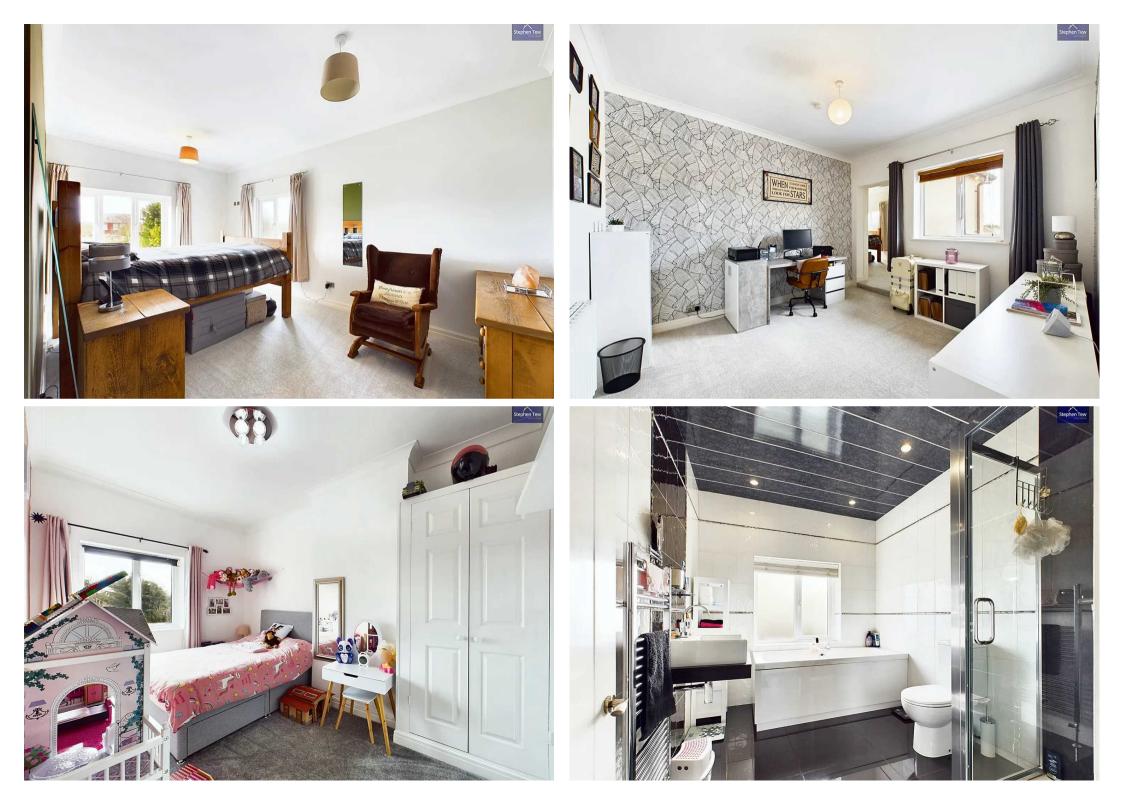

**Bedroom 2** 10' 0" x 16' 10" (3.04m x 5.12m)

Bedroom 3 11' 10" x 11' 0" (3.61m x 3.35m)

**Bedroom 4** 12' 7" x 7' 10" (3.84m x 2.39m)

Bathroom 9' 3" x 7' 7" (2.83m x 2.31m)

FRONT GARDEN GARDEN REAR GARDEN GARAGE Single Garage DRIVEWAY 4 Parking Spaces ON STREET