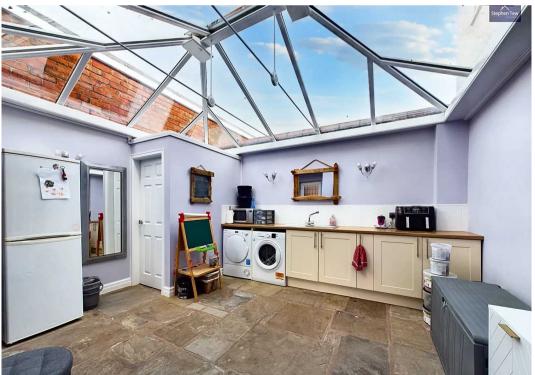

**Dining Room** 13' 4" x 16' 8" (4.06m x 5.09m)

Utility Room 14' 6" x 11' 10" (4.42m x 3.61m)

**WC** 2' 6" x 5' 0" (0.76m x 1.52m)

**First Floor Landing** 

Master Bedroom 21' 5" x 11' 9" (6.52m x 3.59m)

**En-Suite** 7' 1" x 11' 2" (2.16m x 3.41m)