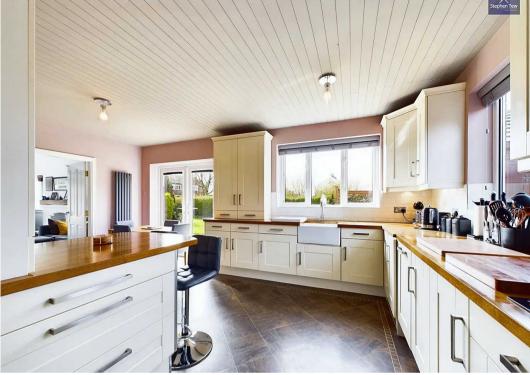

Council Tax band: D

Tenure: Freehold

Entrance Porch 2' 9" x 4' 9" (0.84m x 1.44m)

**Living Room** 14' 2" x 16' 7" (4.31m x 5.06m)

**Lounge** 18' 7" x 12' 2" (5.67m x 3.72m)

**Dining Kitchen** 18' 6" x 16' 9" (5.63m x 5.10m)

**Dining Room** 13' 4" x 16' 8" (4.06m x 5.09m)

Utility Room 14' 6" x 11' 10" (4.42m x 3.61m)

**WC** 2' 6" x 5' 0" (0.76m x 1.52m)

**First Floor Landing** 

Master Bedroom 21' 5" x 11' 9" (6.52m x 3.59m)

**En-Suite** 7' 1" x 11' 2" (2.16m x 3.41m)