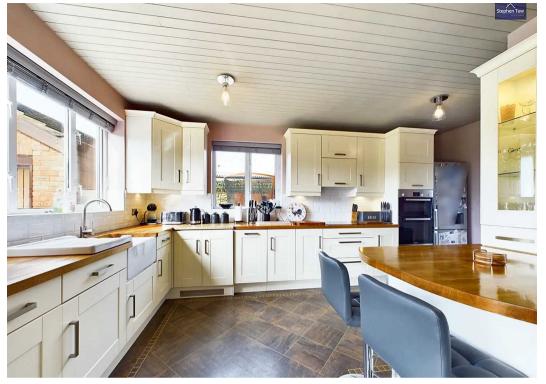

Council Tax band: D

Tenure: Freehold

Entrance Porch 2' 9" x 4' 9" (0.84m x 1.44m)

**Living Room** 14' 2" x 16' 7" (4.31m x 5.06m)

**Lounge** 18' 7" x 12' 2" (5.67m x 3.72m)

**Dining Kitchen** 18' 6" x 16' 9" (5.63m x 5.10m)

**Dining Room** 13' 4" x 16' 8" (4.06m x 5.09m)

Utility Room 14' 6" x 11' 10" (4.42m x 3.61m)

**WC** 2' 6" x 5' 0" (0.76m x 1.52m)

**First Floor Landing** 

Master Bedroom 21' 5" x 11' 9" (6.52m x 3.59m)

**En-Suite** 7' 1" x 11' 2" (2.16m x 3.41m)