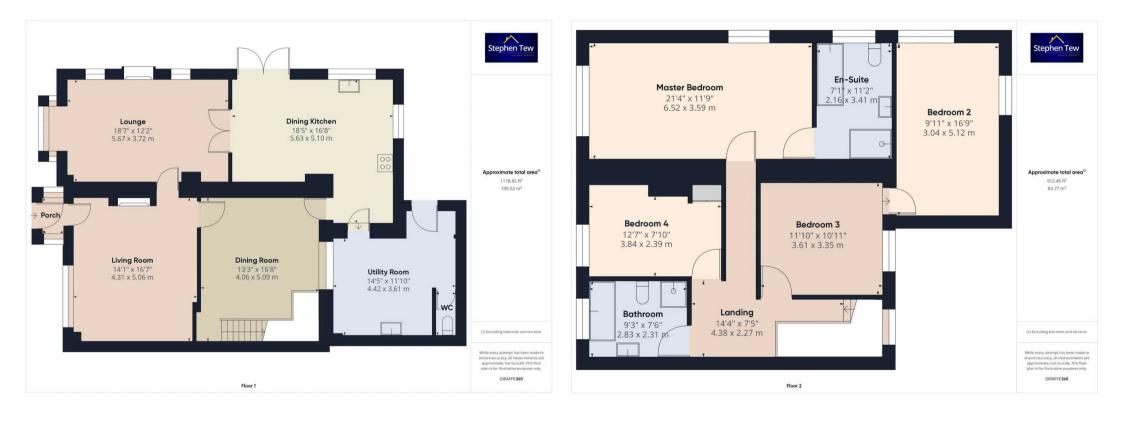

Council Tax band: D

Tenure: Freehold

Entrance Porch 2' 9" x 4' 9" (0.84m x 1.44m)

**Living Room** 14' 2" x 16' 7" (4.31m x 5.06m)

**Lounge** 18' 7" x 12' 2" (5.67m x 3.72m)

**Dining Kitchen** 18' 6" x 16' 9" (5.63m x 5.10m)

**Dining Room** 13' 4" x 16' 8" (4.06m x 5.09m)

Utility Room 14' 6" x 11' 10" (4.42m x 3.61m)

**WC** 2' 6" x 5' 0" (0.76m x 1.52m)

**First Floor Landing** 

Master Bedroom 21' 5" x 11' 9" (6.52m x 3.59m)

**En-Suite** 7' 1" x 11' 2" (2.16m x 3.41m)

**Bedroom 2** 10' 0" x 16' 10" (3.04m x 5.12m)

Bedroom 3 11' 10" x 11' 0" (3.61m x 3.35m)

**Bedroom 4** 12' 7" x 7' 10" (3.84m x 2.39m)

Bathroom 9' 3" x 7' 7" (2.83m x 2.31m)

FRONT GARDEN GARDEN REAR GARDEN GARAGE Single Garage DRIVEWAY 4 Parking Spaces ON STREET