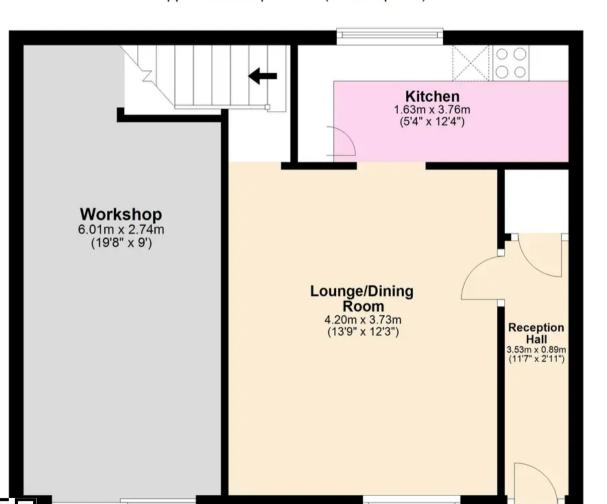

easehold

EPC Energy Efficiency Rating: E

EPC Environmental Impact Rating: E

- Terraced cottage in the heart of Wellswood
- One double bedroom
- Shower room/WC
- Modern fitted kitchen
- Living/dining room
- Gas central heating & uPVC double glazing
- Ideal investment or holiday home
- Within easy reach of Wellswood shops & amenities
- On road parking
- Workshop/store

## Kents Lane

Torquay,

Wellswood is a popular village comprising of a number of independent restaurants and boutiques. It is located just a short walk from Ilsham Green and Meadfoot Beach as well as other local beauty spots.



Absolute Sales & Lettings Ltd, 13 Ilsham Road - TQ1 2JG 01803 214214

torquay@movewithabsolute.co.uk
movewithabsolute.co.uk/









## **Ground Floor**

Approx. 47.2 sq. metres (508.4 sq. feet)



## **First Floor**

Approx. 16.1 sq. metres (173.3 sq. feet)



Total area: approx. 63.3 sq. metres (681.8 sq. feet)