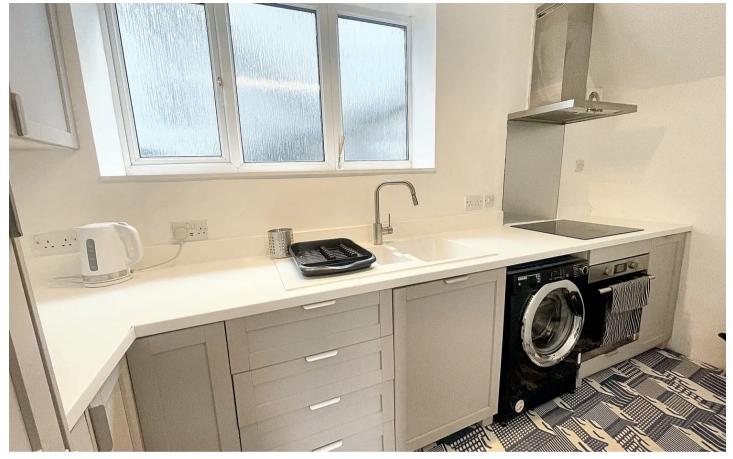

Tenure: Leasehold

EPC Energy Efficiency Rating: E

EPC Environmental Impact Rating: E

- Terraced cottage in the heart of Wellswood
- One double bedroom
- Shower room/WC
- Modern fitted kitchen
- Living/dining room
- Gas central heating & uPVC double glazing
- Ideal investment or holiday home
- Within easy reach of Wellswood shops & amenities
- On road parking
- Workshop/store