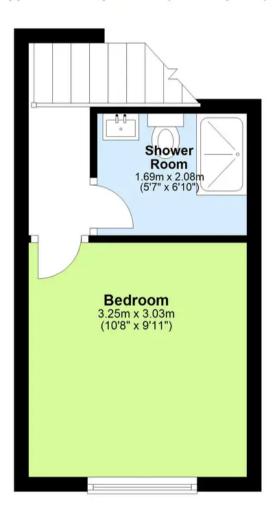

## **First Floor**

Approx. 16.1 sq. metres (173.3 sq. feet)

Total area: approx. 63.3 sq. metres (681.8 sq. feet)