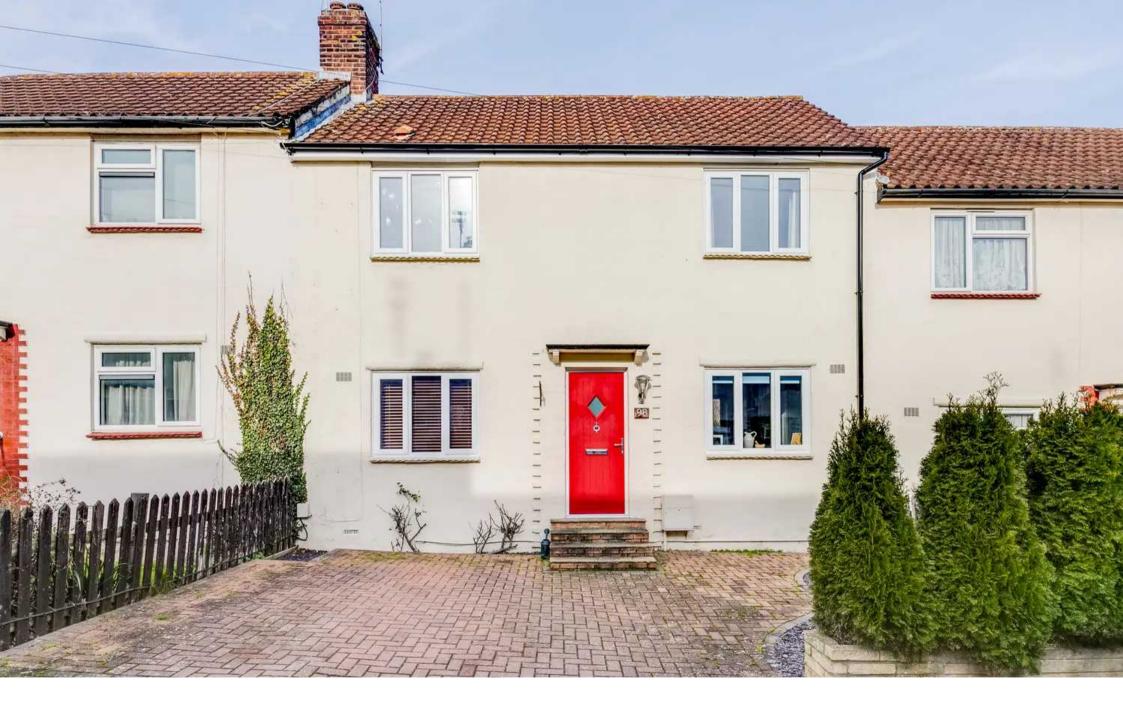

# Elliot Heath

98 Canons Road, WARE
Offers Over £400,000

### 98 Canons Road

WARE, Ware

3-bed family home in a quiet cul de sac. Features reception room, kitchen, downstairs WC, and offstreet parking for 2 cars. Well-kept rear garden with gated access and garden shed. Close to amenities and schools. Call 01920 293333 to view.

#### DRIVEWAY

2 Parking Spaces

To the front there is a generous block paved driveway providing off street parking.