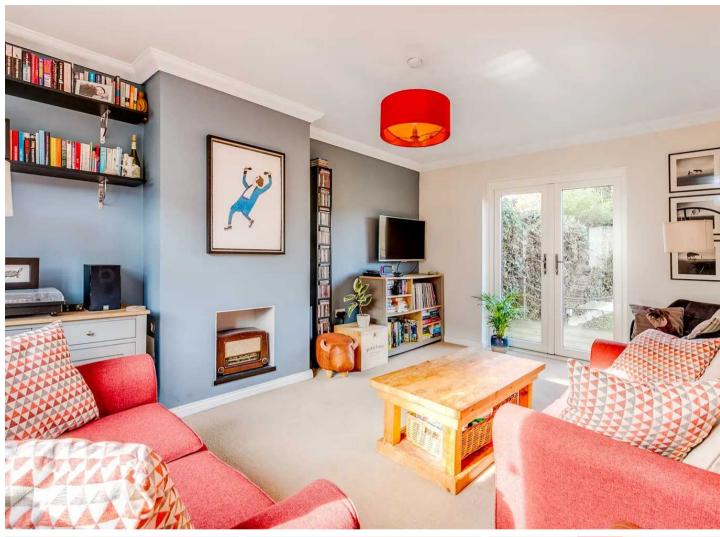

#### **Reception Room**

16' 8" x 11' 2" (5.08m x 3.40m)

Dual aspect with double glazed windows to front aspect and double glazed double doors opening onto the rear garden, feature fireplace, two radiators.