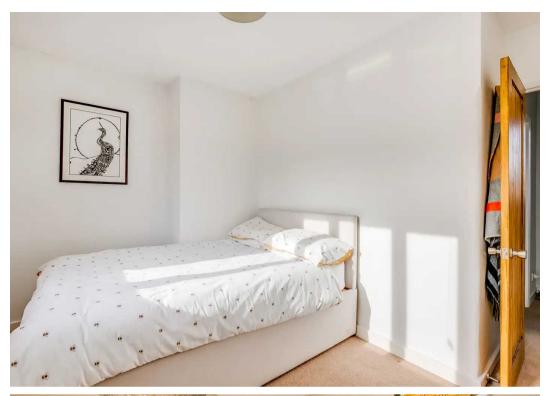

#### **Bedroom One**

12' 0" x 9' 9" (3.66m x 2.97m)

With double glazed window to front aspect, radiator, built in wardrobe cupboards.

#### **Bedroom Two**

13' 1" x 7' 11" (3.99m x 2.41m)

With double glazed window to front aspect, radiator, built in wardrobe cupboards.

#### **Bedroom Three**

8' 4" x 7' 10" (2.54m x 2.39m)

With double glazed window to rear aspect, radiator.