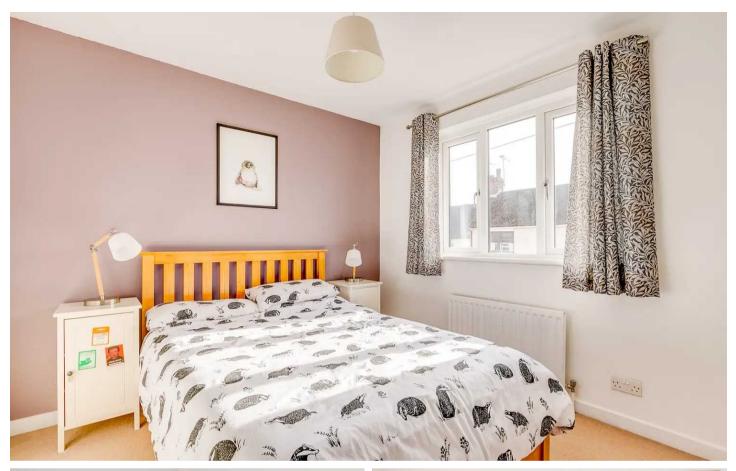

#### **Bedroom One**

12' 0" x 9' 9" (3.66m x 2.97m)

With double glazed window to front aspect, radiator, built in wardrobe cupboards.

#### **Bedroom Two**

13' 1" x 7' 11" (3.99m x 2.41m)

With double glazed window to front aspect, radiator, built in wardrobe cupboards.