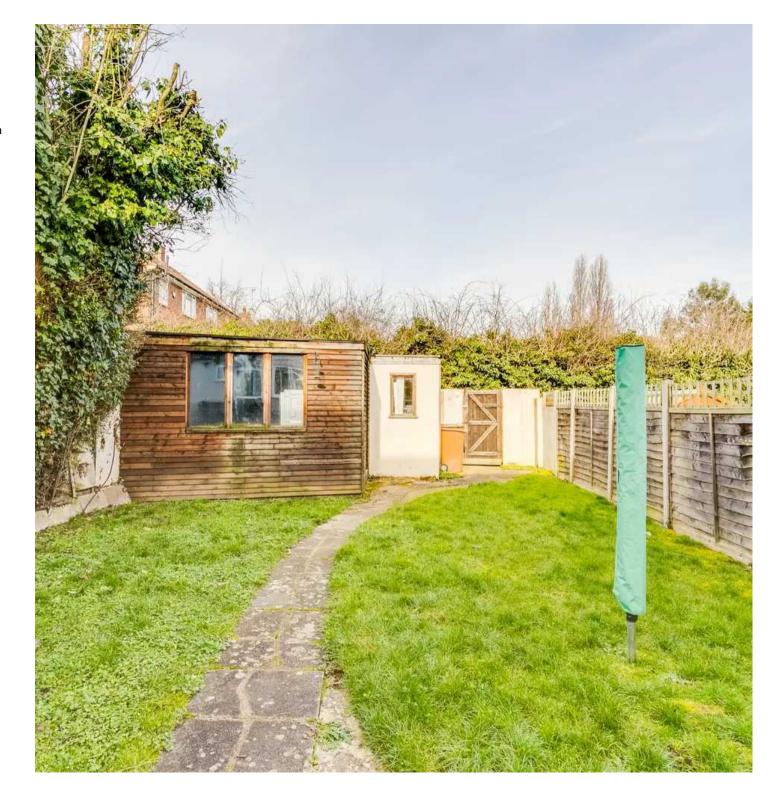

#### **REAR GARDEN**

The rear garden is of a good size with large decked seating area, steps give access to lawn together with large timber garden shed and gated access to the rear.