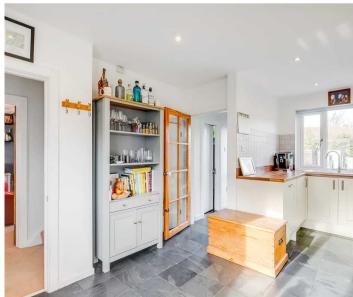

#### Kitchen/Breakfast Room

15' 11" x 10' 4" (4.85m x 3.15m)

Dual aspect with double glazed windows to front and rear aspect. Fitted with a range of wall and base storage units with work surfaces over incorporating a sink and drainer unit, built in double oven, gas hob with extractor over, space for fridge/freezer, integrated appliances, built in storage cupboard, tiled flooring, radiator, door to: