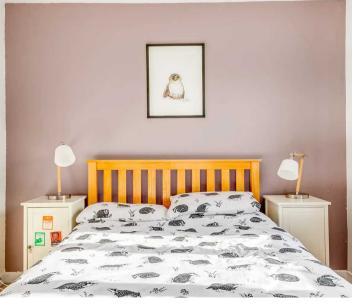

#### **Bedroom One**

12' 0" x 9' 9" (3.66m x 2.97m)

With double glazed window to front aspect, radiator, built in wardrobe cupboards.

#### **Bedroom Two**

13' 1" x 7' 11" (3.99m x 2.41m)

With double glazed window to front aspect, radiator, built in wardrobe cupboards.

#### **Bedroom Three**

8' 4" x 7' 10" (2.54m x 2.39m)

With double glazed window to rear aspect, radiator.