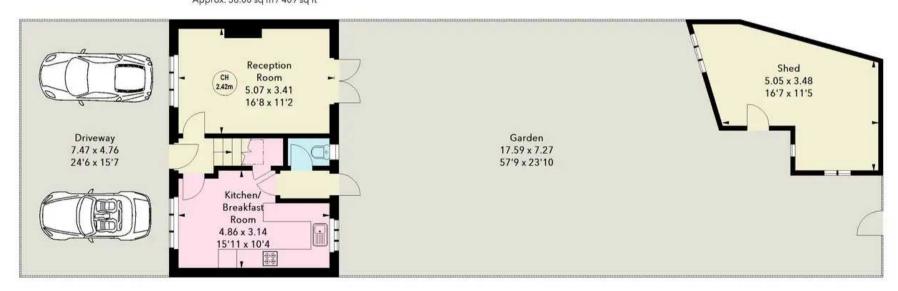

#### Ground Floor

Approx. 38.37 sq m / 413 sq ft

Illustration For Identification Purposes Only.

All measurements and areas are approximate, not to scale.

© Orange Tree Photography

#### **Reception Room**

16' 8" x 11' 2" (5.08m x 3.40m)

Dual aspect with double glazed windows to front aspect and double glazed double doors opening onto the rear garden, feature fireplace, two radiators.

#### Kitchen/Breakfast Room

15' 11" x 10' 4" (4.85m x 3.15m)

Dual aspect with double glazed windows to front and rear aspect. Fitted with a range of wall and base storage units with work surfaces over incorporating a sink and drainer unit, built in double oven, gas hob with extractor over, space for fridge/freezer, integrated appliances, built in storage cupboard, tiled flooring, radiator, door to:

#### **REAR GARDEN**

The rear garden is of a good size with large decked seating area, steps give access to lawn together with large timber garden shed and gated access to the rear.

#### DRIVEWAY

2 Parking Spaces

To the front there is a generous block paved driveway providing off street parking.