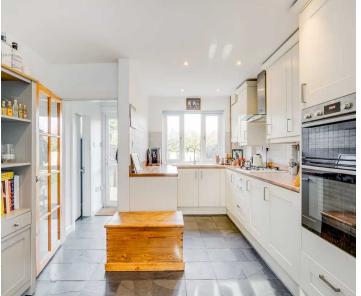

#### Kitchen/Breakfast Room

15' 11" x 10' 4" (4.85m x 3.15m)

Dual aspect with double glazed windows to front and rear aspect. Fitted with a range of wall and base storage units with work surfaces over incorporating a sink and drainer unit, built in double oven, gas hob with extractor over, space for fridge/freezer, integrated appliances, built in storage cupboard, tiled flooring, radiator, door to: