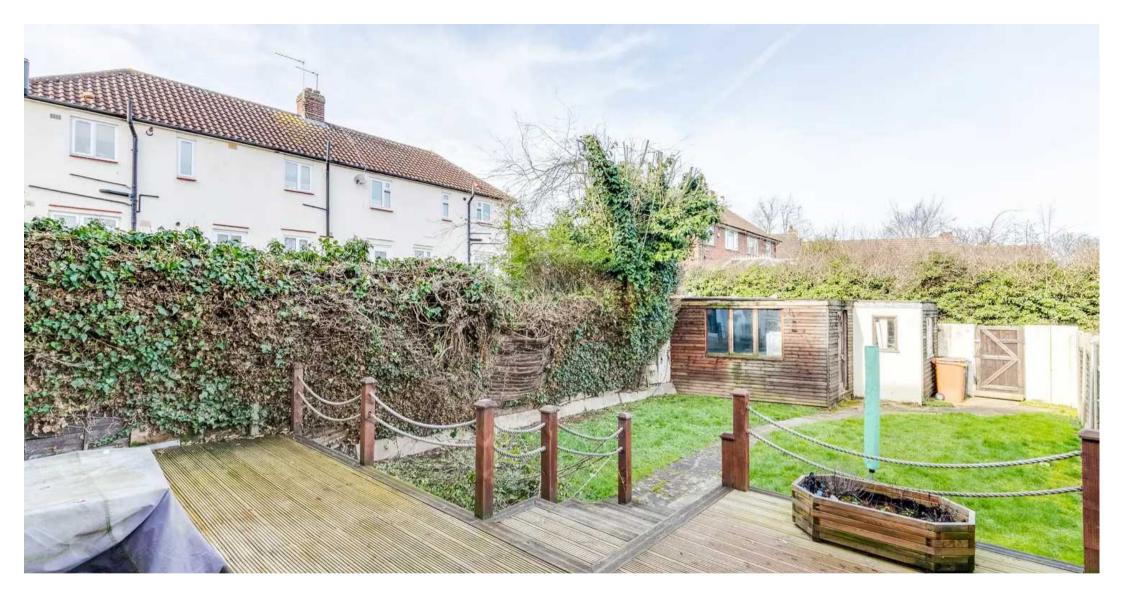

#### **REAR GARDEN**

The rear garden is of a good size with large decked seating area, steps give access to lawn together with large timber garden shed and gated access to the rear.