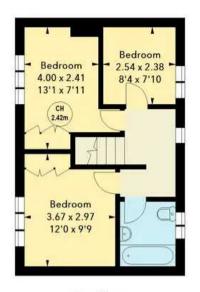

#### Canons Road, SG12

Approximate Area = 76.36 sq m / 822 sq ft (Excluding Shed) Shed = 19.42 sq m / 209 sq ft

Key : CH - Ceiling Height

First Floor Approx. 38.00 sq m / 409 sq ft

#### **Bedroom One**

12' 0" x 9' 9" (3.66m x 2.97m)

With double glazed window to front aspect, radiator, built in wardrobe cupboards.

#### **Bedroom Two**

13' 1" x 7' 11" (3.99m x 2.41m)

With double glazed window to front aspect, radiator, built in wardrobe cupboards.

#### **Bedroom Three**

8' 4" x 7' 10" (2.54m x 2.39m)

With double glazed window to rear aspect, radiator.

#### Bathroom

With double glazed window with obscure glass to rear aspect. Fitted with a suite comprising tile enclosed bath with shower over and glass shower screen, wall hung wash hand basin with cupboard enclosure below, dual flush wc, tiled walls, tiled flooring, radiator.