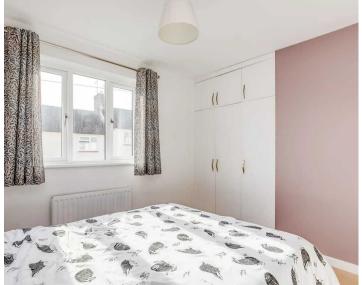

#### **Bedroom One**

12' 0" x 9' 9" (3.66m x 2.97m)

With double glazed window to front aspect, radiator, built in wardrobe cupboards.

#### **Bedroom Two**

13' 1" x 7' 11" (3.99m x 2.41m)

With double glazed window to front aspect, radiator, built in wardrobe cupboards.

#### **Bedroom Three**

8' 4" x 7' 10" (2.54m x 2.39m)

With double glazed window to rear aspect, radiator.