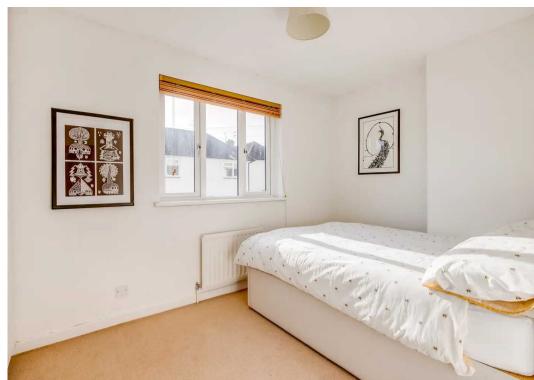

#### **Bedroom One**

12' 0" x 9' 9" (3.66m x 2.97m)

With double glazed window to front aspect, radiator, built in wardrobe cupboards.

#### **Bedroom Two**

13' 1" x 7' 11" (3.99m x 2.41m)

With double glazed window to front aspect, radiator, built in wardrobe cupboards.

#### **Bedroom Three**

8' 4" x 7' 10" (2.54m x 2.39m)

With double glazed window to rear aspect, radiator.