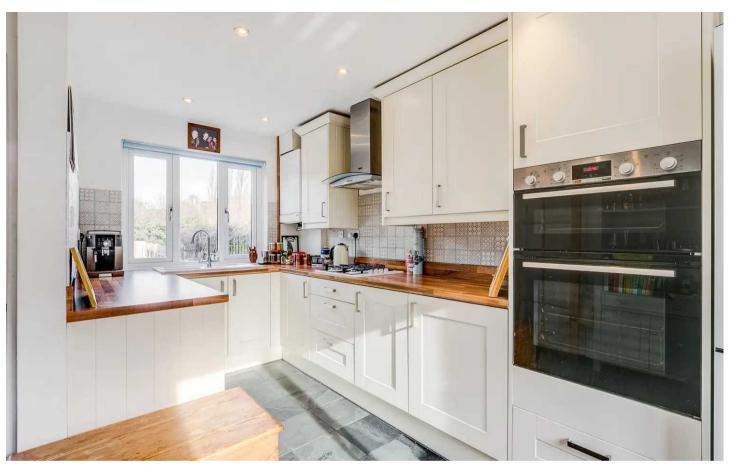

#### Kitchen/Breakfast Room

15' 11" x 10' 4" (4.85m x 3.15m)

Dual aspect with double glazed windows to front and rear aspect. Fitted with a range of wall and base storage units with work surfaces over incorporating a sink and drainer unit, built in double oven, gas hob with extractor over, space for fridge/freezer, integrated appliances, built in storage cupboard, tiled flooring, radiator, door to: