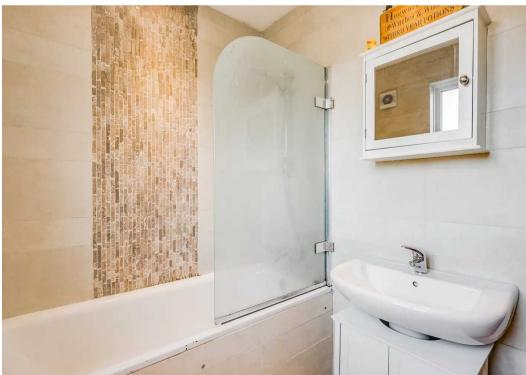

#### Bathroom

With double glazed window with obscure glass to rear aspect. Fitted with a suite comprising tile enclosed bath with shower over and glass shower screen, wall hung wash hand basin with cupboard enclosure below, dual flush wc, tiled walls, tiled flooring, radiator.