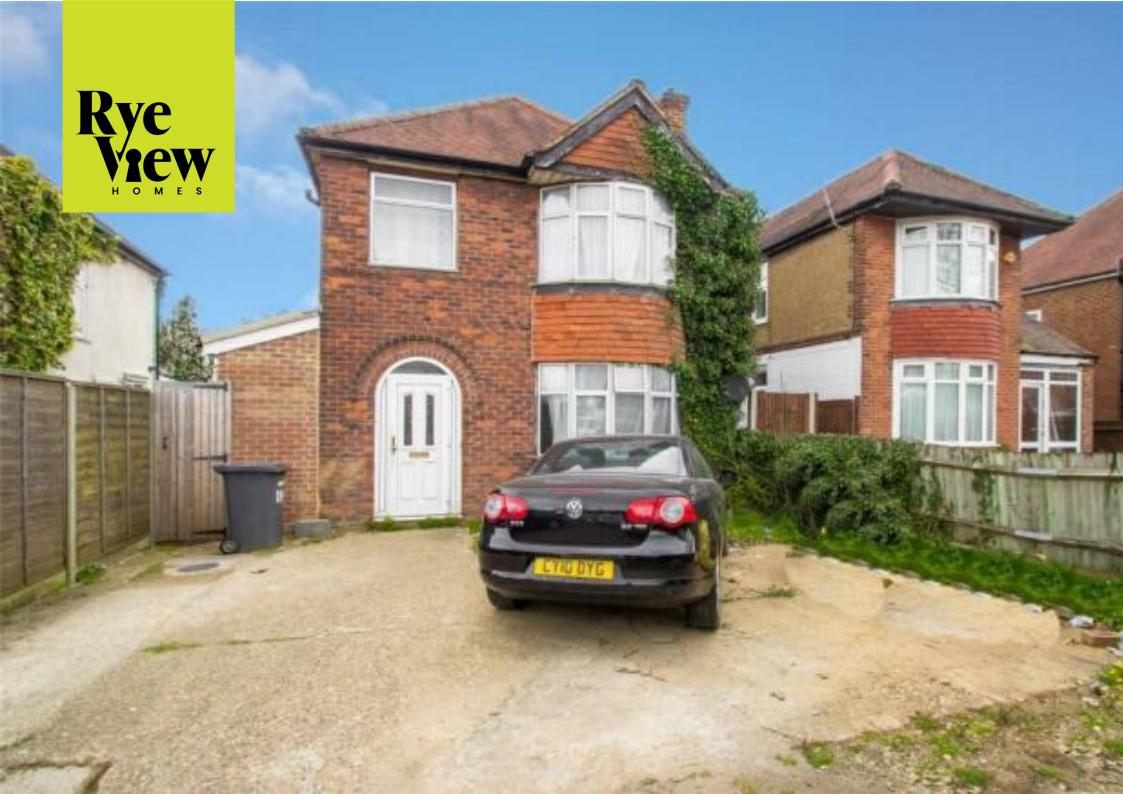

# New Road High Wycombe, Buckinghamshire HP12 4RG

Freehold Guide Price £525,000

- Five Bedrooms
- Detached House
- Three Reception Rooms
- Modern Fitted Kitchen
- Driveway Parking

- Rear Garden
- UPVC Double Glazing
- Gas Central Heating
- Ideal Buy to Let Investment
- No Onward Chain

RyeView Homes are pleased to present to the market this extended five-bedroom, two-bathroom detached house, located in the Cressex area of High Wycombe.

The accommodation comprises; entrance hall, three reception rooms, modern fitted kitchen, two contemporary ground floor shower rooms, five bedrooms and a modern shower room on the first floor. The property further benefits from; UPVC double glazing, gas central heating, large private rear garden which has scope to be part of back land development and driveway parking for at least four cars.

The property is located within walking distance to local amenities and a short drive of junction 4 of the M40.

The property may also be suitable for redevelopment into 3 units depending on planning permission.