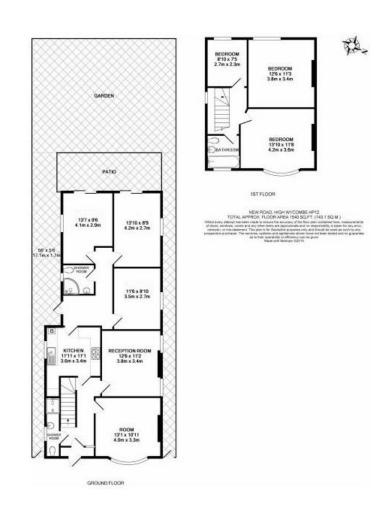

RyeView Homes are pleased to present to the market this extended five-bedroom, two-bathroom detached house, located in the Cressex area of High Wycombe.

The accommodation comprises; entrance hall, three reception rooms, modern fitted kitchen, two contemporary ground floor shower rooms, five bedrooms and a modern shower room on the first floor. The property further benefits from; UPVC double glazing, gas central heating, large private rear garden which has scope to be part of back land development and driveway parking for at least four cars.

The property is located within walking distance to local amenities and a short drive of junction 4 of the M40.

The property may also be suitable for redevelopment into 3 units depending on planning permission.