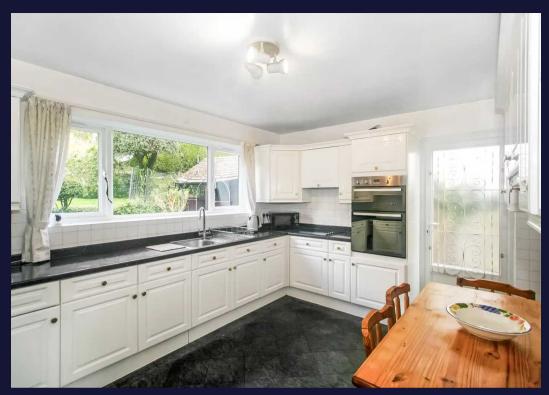

Main front door leading to entrance hall. Enclosed entrance porch, door to double garage, secondary front door to inner hall, WC, fitted kitchen with side door to garden, large utility room, double aspect living room with fireplace and French doors to rear paved terrace, dining room.