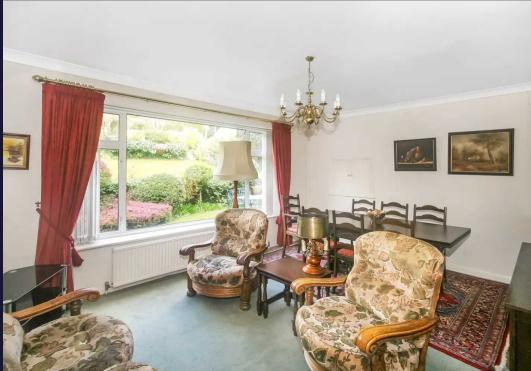

Main front door leading to entrance hall. Enclosed entrance porch, door to double garage, secondary front door to inner hall, WC, fitted kitchen with side door to garden, large utility room, double aspect living room with fireplace and French doors to rear paved terrace, dining room.