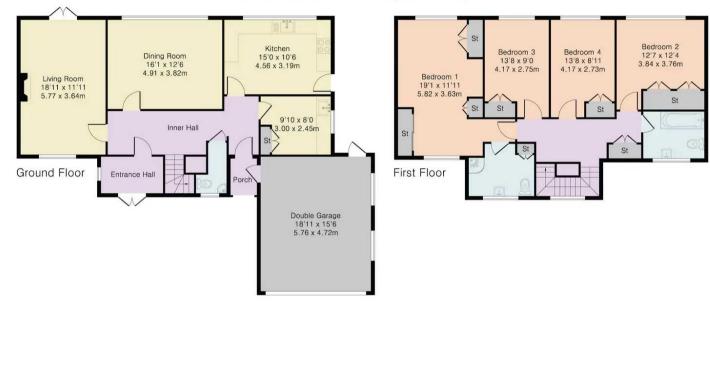

Approximate Gross Internal Area 2145 sq ft - 199 sq m Ground Floor Area 1215 sq ft - 113 sq m First Floor Area 930 sq ft - 86 sq m