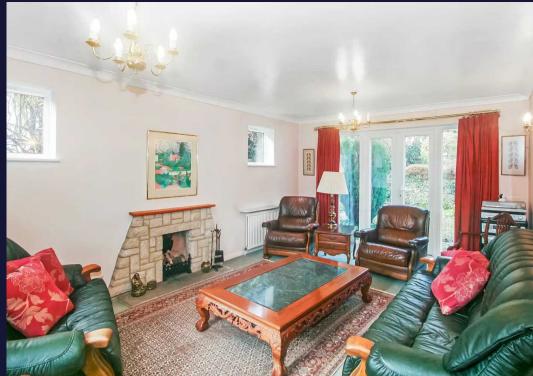

Main front door leading to entrance hall. Enclosed entrance porch, door to double garage, secondary front door to inner hall, WC, fitted kitchen with side door to garden, large utility room, double aspect living room with fireplace and French doors to rear paved terrace, dining room.