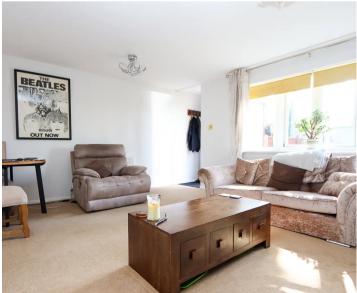

Inside you will find a smartly formed kitchen, designed with sleek fitted cabinets ready for you to unpack all your pots and pans. You'll also find a double bedroom and a fabulous bathroom, complete with built-in vanity unit and walk-in rainhead shower. We love the gorgeously bright back-lit mirror - a great addition for getting ready in the mornings. Elsewhere, the lounge/diner is blessed with plenty of natural light and provides great space for your chosen furniture and layout. From here step outside into your very own private garden.