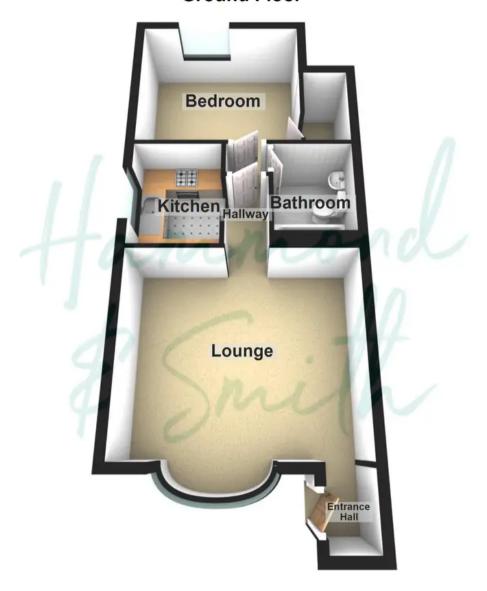

Inside you will find a smartly formed kitchen, designed with sleek fitted cabinets ready for you to unpack all your pots and pans. You'll also find a double bedroom and a fabulous bathroom, complete with built-in vanity unit and walk-in rainhead shower. We love the gorgeously bright back-lit mirror - a great addition for getting ready in the mornings. Elsewhere, the lounge/diner is blessed with plenty of natural light and provides great space for your chosen furniture and layout. From here step outside into your very own private garden.

## **Ground Floor**

Total area: approx. 43.3 sq. metres (466.3 sq. feet)

Floorplans are provided for guidance only. They are not to scale & must not form any part of a legal contract or be reproduced Plan produced using PlanUp.