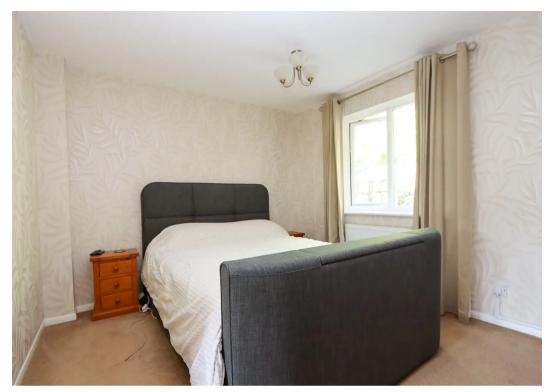

Inside you will find a smartly formed kitchen, designed with sleek fitted cabinets ready for you to unpack all your pots and pans. You'll also find a double bedroom and a fabulous bathroom, complete with built-in vanity unit and walk-in rainhead shower. We love the gorgeously bright back-lit mirror - a great addition for getting ready in the mornings. Elsewhere, the lounge/diner is blessed with plenty of natural light and provides great space for your chosen furniture and layout. From here step outside into your very own private garden.