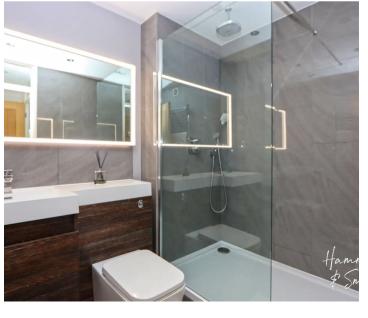

Inside you will find a smartly formed kitchen, designed with sleek fitted cabinets ready for you to unpack all your pots and pans. You'll also find a double bedroom and a fabulous bathroom, complete with built-in vanity unit and walk-in rainhead shower. We love the gorgeously bright back-lit mirror - a great addition for getting ready in the mornings. Elsewhere, the lounge/diner is blessed with plenty of natural light and provides great space for your chosen furniture and layout. From here step outside into your very own private garden.