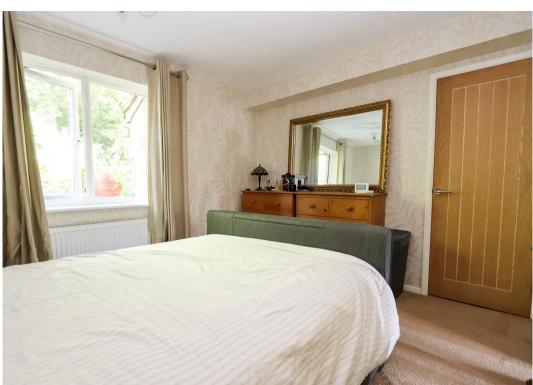

Inside you will find a smartly formed kitchen, designed with sleek fitted cabinets ready for you to unpack all your pots and pans. You'll also find a double bedroom and a fabulous bathroom, complete with built-in vanity unit and walk-in rainhead shower. We love the gorgeously bright back-lit mirror - a great addition for getting ready in the mornings. Elsewhere, the lounge/diner is blessed with plenty of natural light and provides great space for your chosen furniture and layout. From here step outside into your very own private garden.