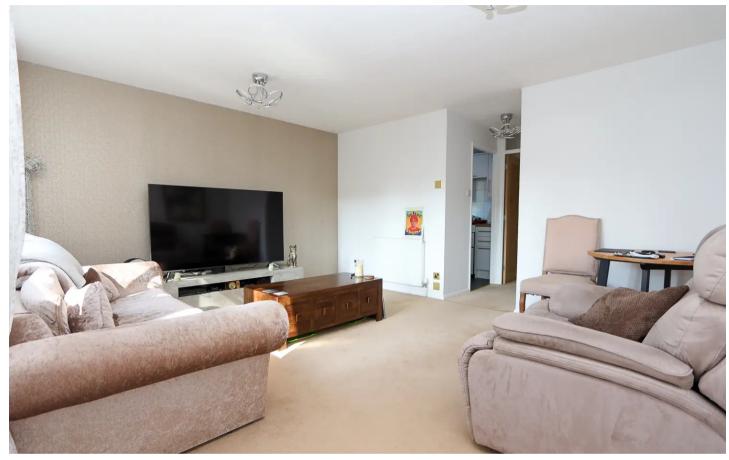

Inside you will find a smartly formed kitchen, designed with sleek fitted cabinets ready for you to unpack all your pots and pans. You'll also find a double bedroom and a fabulous bathroom, complete with built-in vanity unit and walk-in rainhead shower. We love the gorgeously bright back-lit mirror - a great addition for getting ready in the mornings. Elsewhere, the lounge/diner is blessed with plenty of natural light and provides great space for your chosen furniture and layout. From here step outside into your very own private garden.