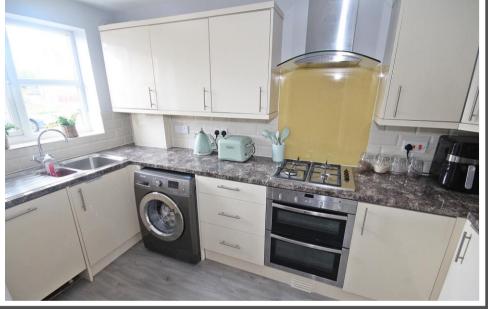

## Love Homes

Luton Road, Toddington, Bedfordshire, LU5 6DF

Step into the welcoming entrance hall, where a staircase leads you to the first floor and a convenient downstairs cloakroom awaits. The heart of the home lies in the spacious 15'8" open plan living/dining room with French doors that open onto the rear garden, inviting in natural light and a seamless indoor-outdoor flow. The modern 12'0" kitchen overlooks the front aspect. Ascending to the first floor discover two bedrooms - a generously sized double bedroom featuring freestanding wardrobes, and a good size 11'2" x 6'8" single bedroom. With a contemporary family bathroom. Outside is a, south/westerly facing rear garden. With gated rear access toa parking area for accommodating two cars.