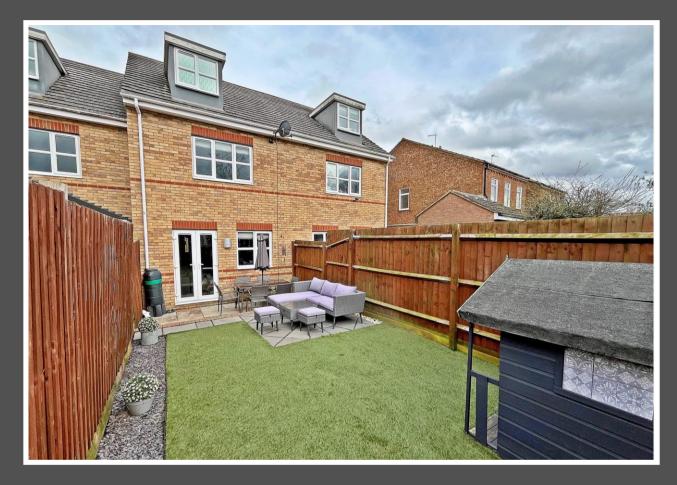

## Love Homes

Luton Road, Toddington, Bedfordshire, LU5 6DF

Step into the welcoming entrance hall, where a staircase leads you to the first floor and a convenient downstairs cloakroom awaits. The heart of the home lies in the spacious 15'8" open plan living/dining room with French doors that open onto the rear garden, inviting in natural light and a seamless indoor-outdoor flow. The modern 12'0" kitchen overlooks the front aspect. Ascending to the first floor discover two bedrooms - a generously sized double bedroom featuring freestanding wardrobes, and a good size 11'2" x 6'8" single bedroom. With a contemporary family bathroom. Outside is a, south/westerly facing rear garden. With gated rear access toa parking area for accommodating two cars.