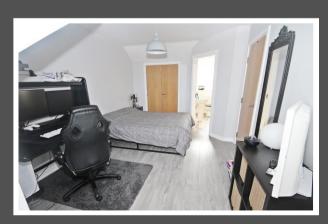

## Love Homes

Luton Road, Toddington, Bedfordshire, LU5 6DF

Step into the welcoming entrance hall, where a staircase leads you to the first floor and a convenient downstairs cloakroom awaits. The heart of the home lies in the spacious 15'8" open plan living/dining room with French doors that open onto the rear garden, inviting in natural light and a seamless indoor-outdoor flow. The modern 12'0" kitchen overlooks the front aspect. Ascending to the first floor discover two bedrooms - a generously sized double bedroom featuring freestanding wardrobes, and a good size 11'2" x 6'8" single bedroom. With a contemporary family bathroom. Outside is a, south/westerly facing rear garden. With gated rear access toa parking area for accommodating two cars.