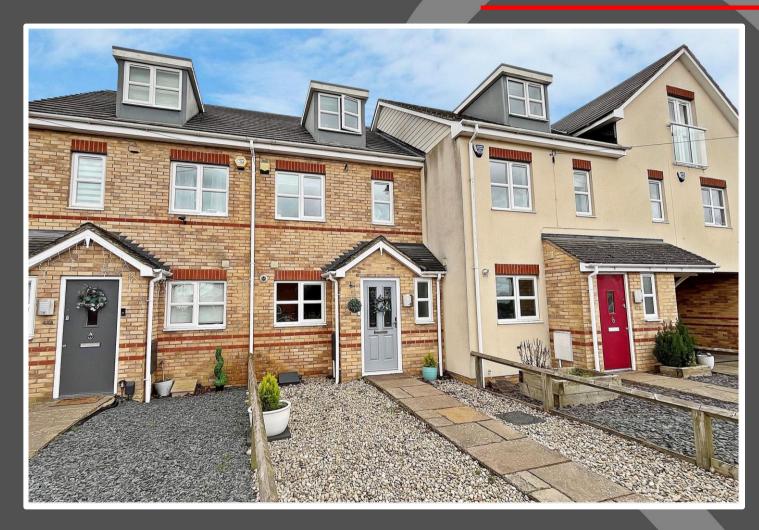

## Love Homes

Luton Road, Toddington, Bedfordshire, LU5 6DF

Step into the welcoming entrance hall, where a staircase leads you to the first floor and a convenient downstairs cloakroom awaits. The heart of the home lies in the spacious 15'8" open plan living/dining room with French doors that open onto the rear garden, inviting in natural light and a seamless indoor-outdoor flow. The modern 12'0" kitchen overlooks the front aspect. Ascending to the first floor discover two bedrooms - a generously sized double bedroom featuring freestanding wardrobes, and a good size 11'2" x 6'8" single bedroom. With a contemporary family bathroom. Outside is a, south/westerly facing rear garden. With gated rear access toa parking area for accommodating two cars.