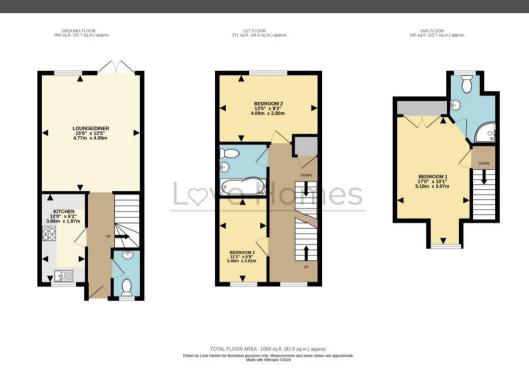

## Love Homes

Luton Road, Toddington, Bedfordshire, LU5 6DF

Step into the welcoming entrance hall, where a staircase leads you to the first floor and a convenient downstairs cloakroom awaits. The heart of the home lies in the spacious 15'8" open plan living/dining room with French doors that open onto the rear garden, inviting in natural light and a seamless indoor-outdoor flow. The modern 12'0" kitchen overlooks the front aspect. Ascending to the first floor discover two bedrooms - a generously sized double bedroom featuring freestanding wardrobes, and a good size 11'2" x 6'8" single bedroom. With a contemporary family bathroom. Outside is a, south/westerly facing rear garden. With gated rear access toa parking area for accommodating two cars.