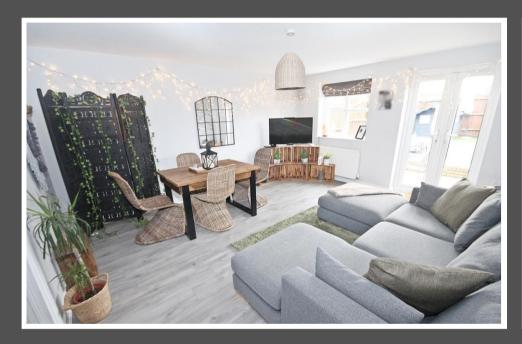

## Love Homes

Luton Road, Toddington, Bedfordshire, LU5 6DF

Step into the welcoming entrance hall, where a staircase leads you to the first floor and a convenient downstairs cloakroom awaits. The heart of the home lies in the spacious 15'8" open plan living/dining room with French doors that open onto the rear garden, inviting in natural light and a seamless indoor-outdoor flow. The modern 12'0" kitchen overlooks the front aspect. Ascending to the first floor discover two bedrooms - a generously sized double bedroom featuring freestanding wardrobes, and a good size 11'2" x 6'8" single bedroom. With a contemporary family bathroom. Outside is a, south/westerly facing rear garden. With gated rear access toa parking area for accommodating two cars.