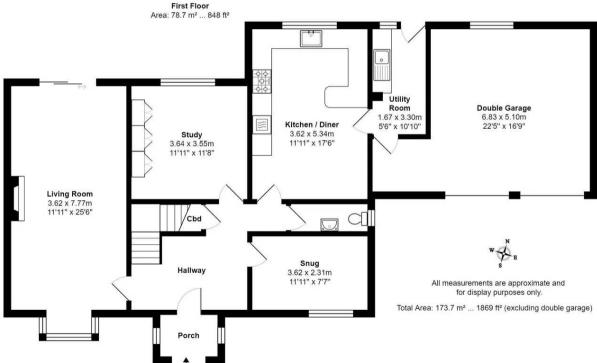

## The Gables Lands Lane, Knaresborough

Knaresborough















MYRINGS

Harrogate's Family Estate Agent







## The Gables Lands Lane

Knaresborough, Knaresborough

HIGHLY PRESTIGIOUS ADDRESS - 4 DOUBLE
BEDROOMS 2 BATHROOMS - FLEXIBLE LIVING SPACE
- DRIVEWAY PARKING FOR MULTIPLE VEHICLES DOUBLE GARAGE - HIGHLY PRIVATE REAR GARDEN CLOSE TO COUNTRYSIDE WALKS - CLOSE TO
SCHOOLS - CLOSE TO TOWN CENTRE
Council Tax band: G

Tenure: Freehold

- HIGHLY PRESTIGIOUS ADDRESS
- 4 DOUBLE BEDROOMS 2 BATHROOMS
- FLEXIBLE LIVING SPACE
- DRIVEWAY PARKING FOR MULTIPLE VEHICLES
- DOUBLE GARAGE
- HIGHLY PRIVATE REAR GARDEN
- CLOSE TO COUNTRYSIDE WALKS
- CLOSE TO SCHOOLS
- CLOSE TO TOWN CENTRE

MYRINGS











Ground Floor Area: 94.9 m² ... 1022 ft²







## **Myrings Estate Agents**

Myrings Estate Agents Ltd, 10 Princes Square - HG1 1LX

01423 566400

enquiries@myringsestateagents.comhttp://myringsestateagents.com/