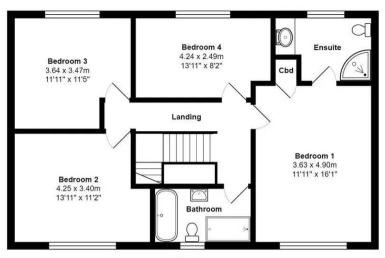

## The Gables Lands Lane

Knaresborough, Knaresborough

HIGHLY PRESTIGIOUS ADDRESS - 4 DOUBLE
BEDROOMS 2 BATHROOMS - FLEXIBLE LIVING SPACE
- DRIVEWAY PARKING FOR MULTIPLE VEHICLES DOUBLE GARAGE - HIGHLY PRIVATE REAR GARDEN CLOSE TO COUNTRYSIDE WALKS - CLOSE TO
SCHOOLS - CLOSE TO TOWN CENTRE
Council Tax band: G

Tenure: Freehold

- HIGHLY PRESTIGIOUS ADDRESS
- 4 DOUBLE BEDROOMS 2 BATHROOMS
- FLEXIBLE LIVING SPACE
- DRIVEWAY PARKING FOR MULTIPLE VEHICLES
- DOUBLE GARAGE
- HIGHLY PRIVATE REAR GARDEN
- CLOSE TO COUNTRYSIDE WALKS
- CLOSE TO SCHOOLS
- CLOSE TO TOWN CENTRE