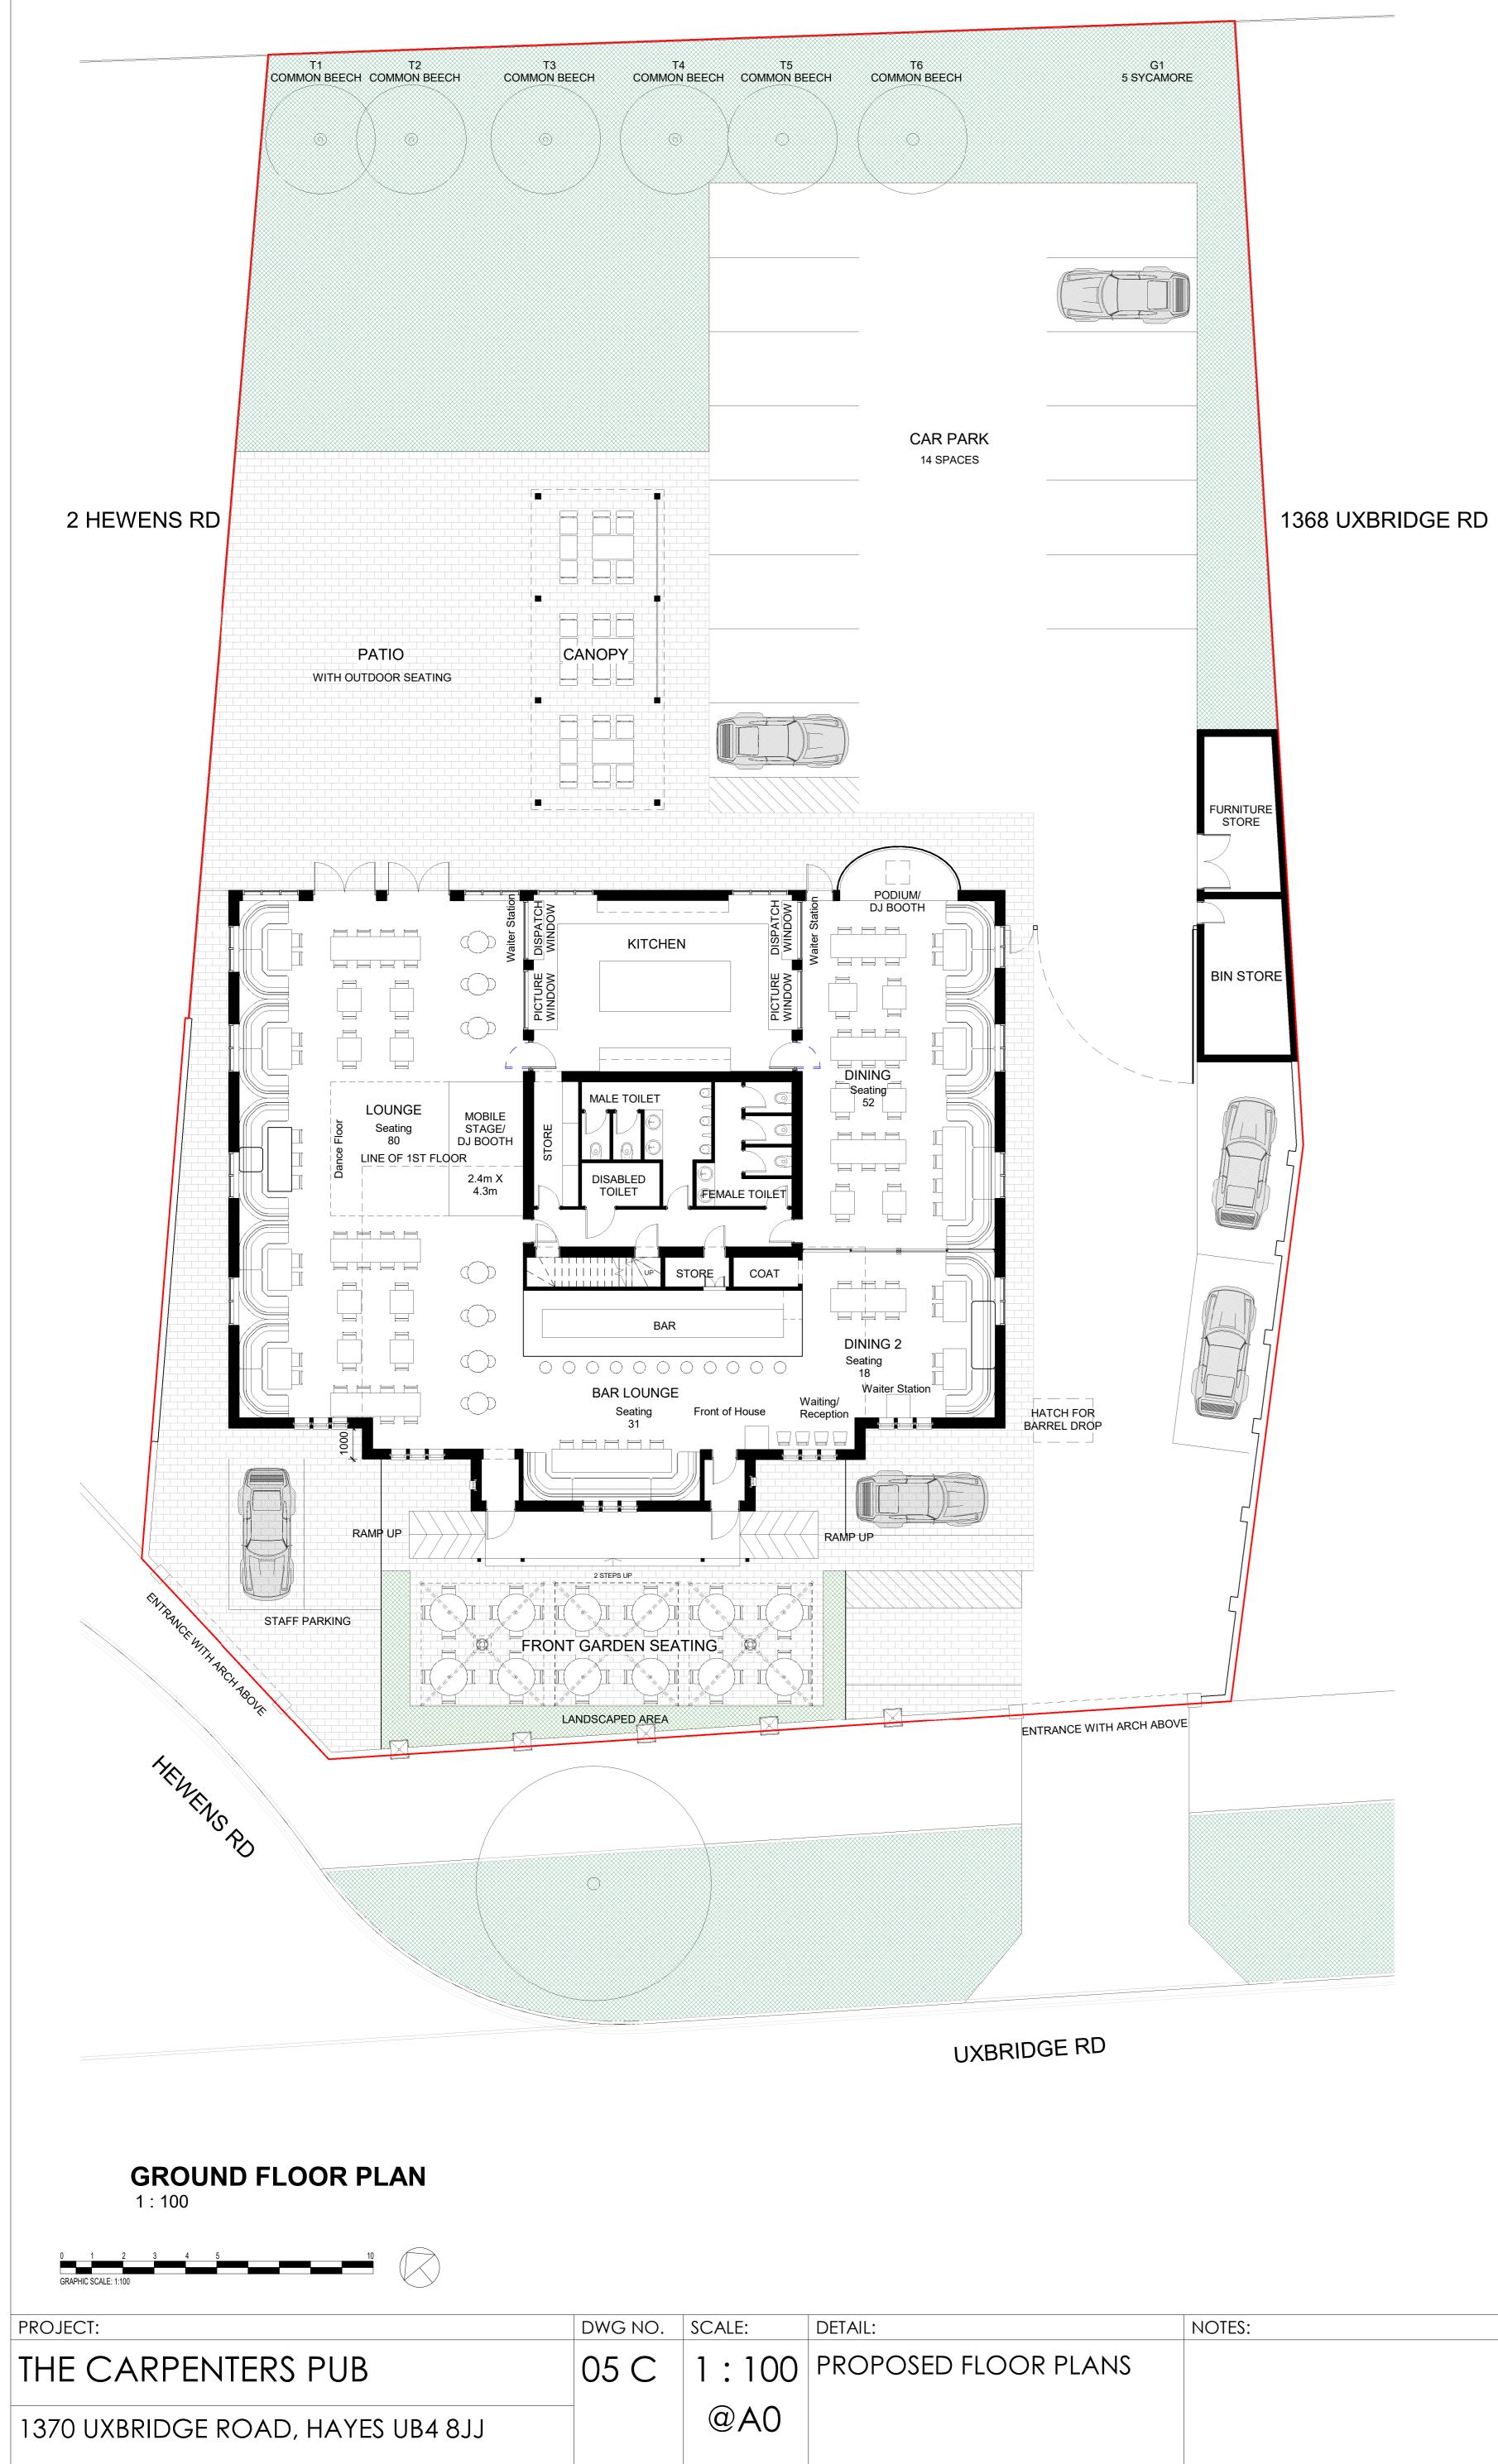

## Rarely available former public house / restaurant for sale situated on a site of 0.4 acres.

**4,755 sq ft** (441.75 sq m)

- Prominent corner position
- Development potential STPP
- Heathrow Airport (4.4 miles)
- Hayes & Harlington Elizabeth Line (3.2 miles)
- Approximately 100 cover restaurant
- Front and rear garden
- Car park for 30 vehicles

### Description

The site comprises of a former public house / restaurant situated in a prominent corner position on the Uxbridge Road, Hayes. The main building comprises of 2 entrances, a horseshoe bar and approximately 100 cover restaurant. The upper parts comprise of a spacious, well presented 3 bedroom apartment. Externally, the property benefits from a garden to the front of the site and to the rear a separate car park providing approximately 20 parking spaces. The site offers a unique opportunity for owner occupier or investors looking to repurpose the property / redevelop the site STPP.

### Accommodation

The accommodation comprises the following areas:

| Name     | sq ft    | sq m   | Availability |
|----------|----------|--------|--------------|
| Basement | 657.20   | 61.06  | Available    |
| Ground   | 2,811.16 | 261.17 | Available    |
| 1st      | 1,019.12 | 94.68  | Available    |
| Total    | 4,487.48 | 416.91 |              |

### Planning

Planning permission has been granted Ref: 7073/APP/2019/3721 for a single storey side and rear extension. A copy of the plans relating to this application can be downloaded within this document.