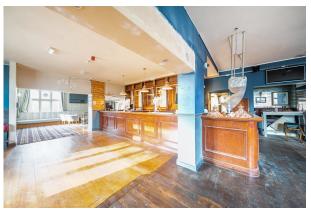

### Description

The site comprises of a former public house / restaurant situated in a prominent corner position on the Uxbridge Road, Hayes. The main building comprises of 2 entrances, a horseshoe bar and approximately 100 cover restaurant. The upper parts comprise of a spacious, well presented 3 bedroom apartment. Externally, the property benefits from a garden to the front of the site and to the rear a separate car park providing approximately 20 parking spaces. The site offers a unique opportunity for owner occupier or investors looking to repurpose the property / redevelop the site STPP.