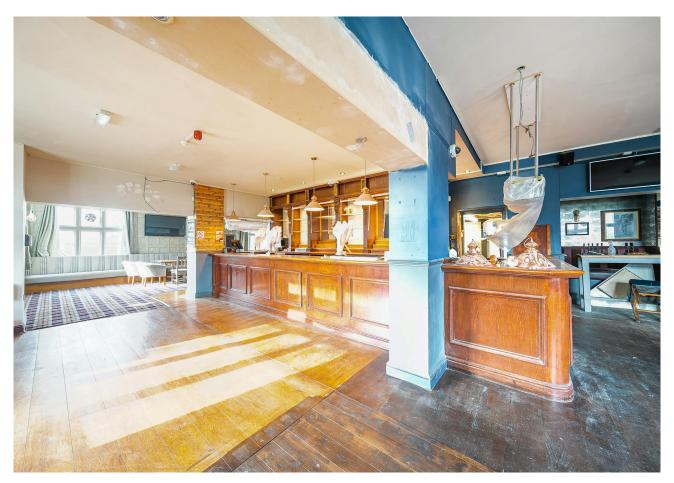

### Description

The site comprises of a former public house / restaurant situated in a prominent corner position on the Uxbridge Road, Hayes. The main building comprises of 2 entrances, a horseshoe bar and approximately 100 cover restaurant. The upper parts comprise of a spacious, well presented 3 bedroom apartment. Externally, the property benefits from a garden to the front of the site and to the rear a separate car park providing approximately 20 parking spaces. The site offers a unique opportunity for owner occupier or investors looking to repurpose the property / redevelop the site STPP.