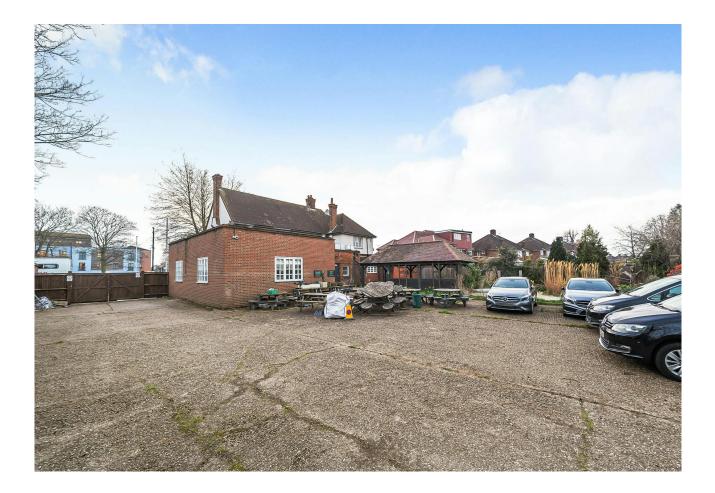

## Rarely available former public house / restaurant for sale situated on a site of 0.4 acres.

**4,755 sq ft** (441.75 sq m)

- Prominent corner position
- Development potential STPP
- Heathrow Airport (4.4 miles)
- Hayes & Harlington Elizabeth Line (3.2 miles)
- Approximately 100 cover restaurant
- Front and rear garden
- Car park for 30 vehicles

### Description

The site comprises of a former public house / restaurant situated in a prominent corner position on the Uxbridge Road, Hayes. The main building comprises of 2 entrances, a horseshoe bar and approximately 100 cover restaurant. The upper parts comprise of a spacious, well presented 3 bedroom apartment. Externally, the property benefits from a garden to the front of the site and to the rear a separate car park providing approximately 20 parking spaces. The site offers a unique opportunity for owner occupier or investors looking to repurpose the property / redevelop the site STPP.