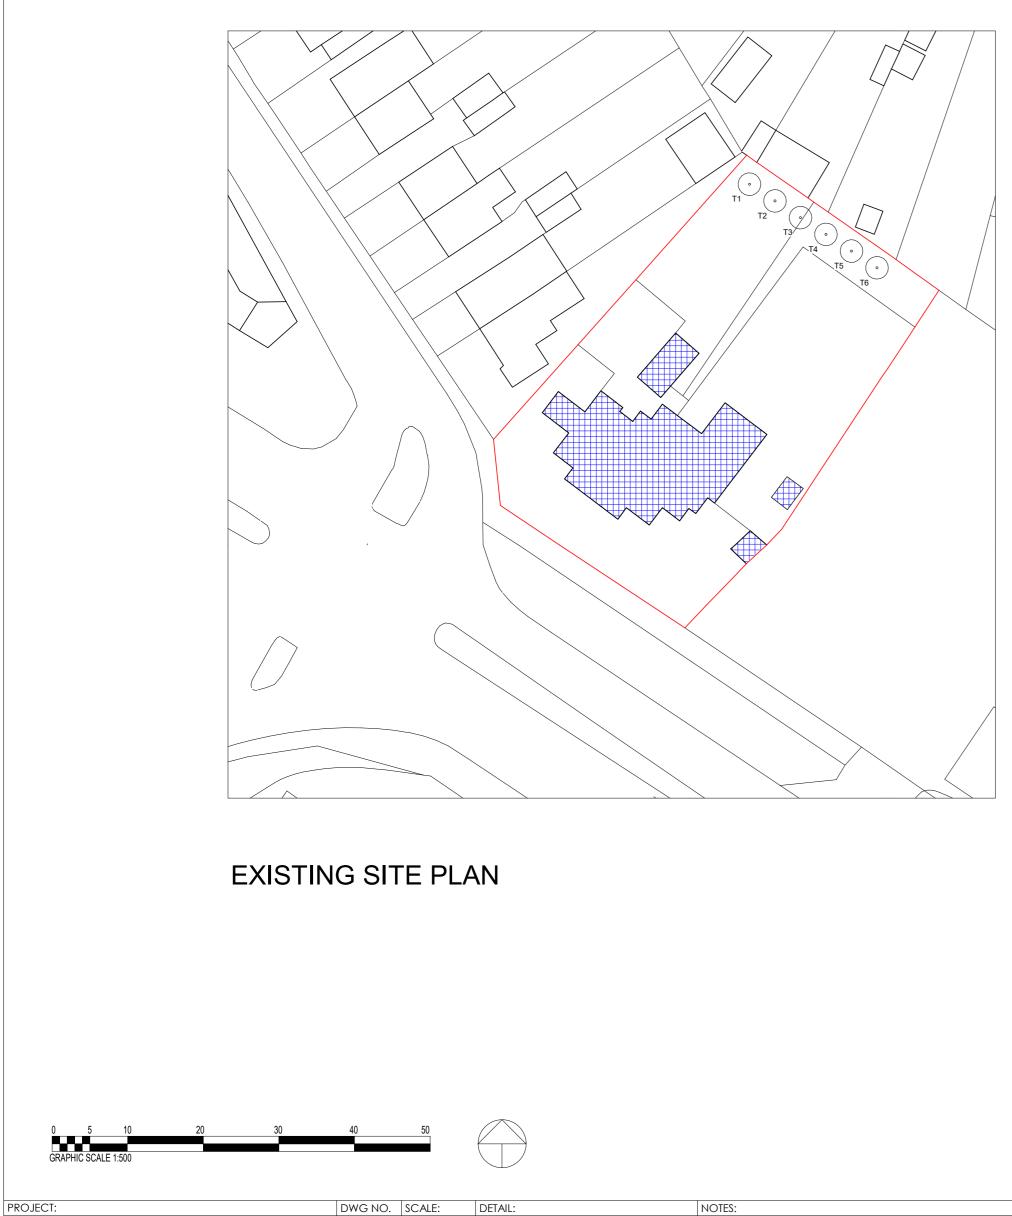

### Planning

Planning permission has been granted Ref: 7073/APP/2019/3721 for a single storey side and rear extension. A copy of the plans relating to this application can be downloaded within this document.

| CARPENTER'S ARMS                |
|---------------------------------|
| 1370 Uxbridge Rd, Hayes UB4 8JJ |

| 01A | 1 : 500 | Eک |
|-----|---------|----|
|     | @A2     | PF |

EXISTING AND PROPOSED SITE PLAN