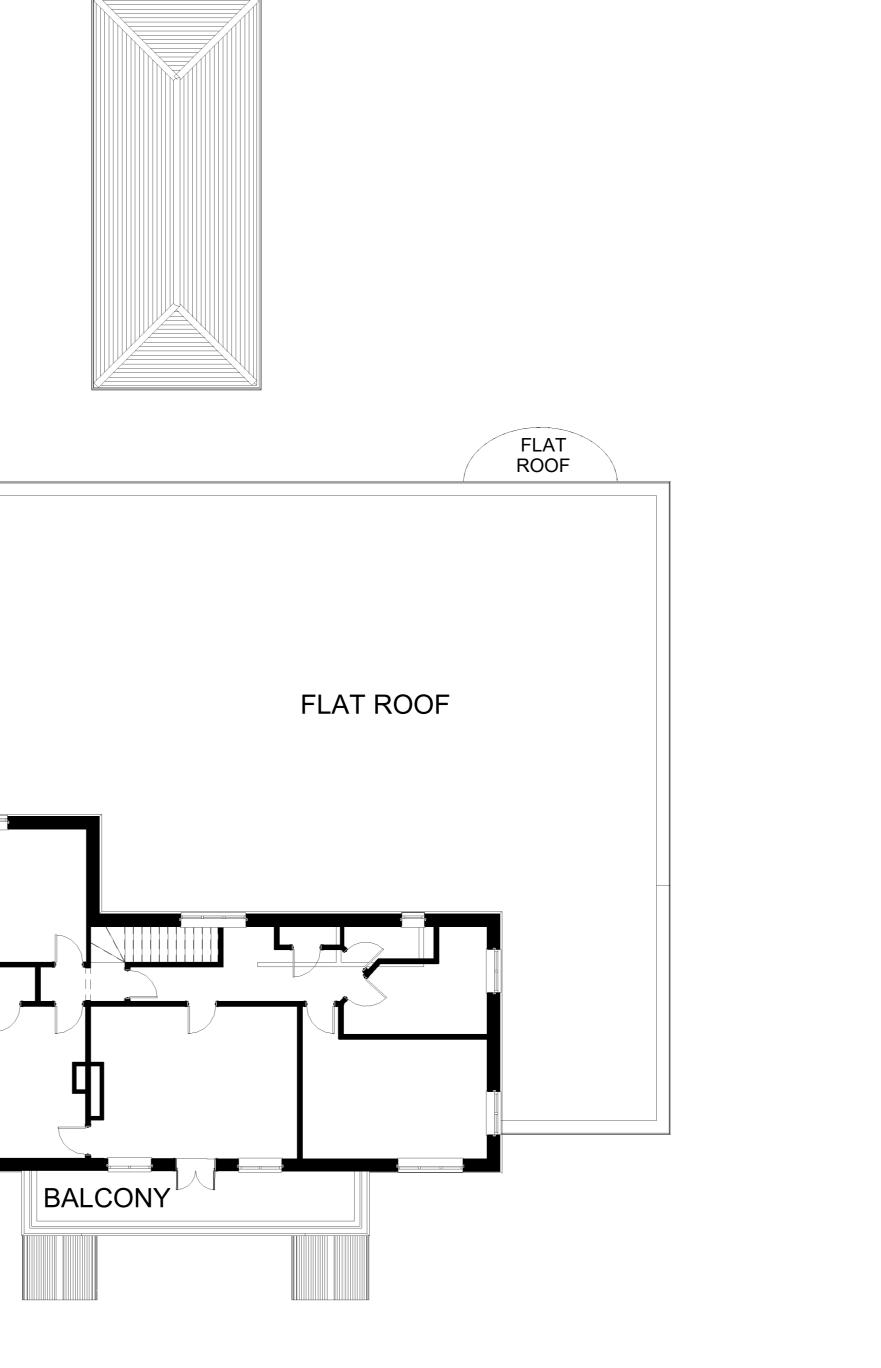

PROJECT NO. **19.35** 

**P R Architecture Itd.** Chartered Architect

120, Pinner Road, Harrow, HA1 4JD. Tel: 0208 357 2304 - info@prarchitecture.co.uk

FIRST FLOOR PLAN 1:100

FLAT ROOF

| 06/11/2019               | A 13/11/2019         | B 15/11/2019                              | C 27/01/2020          |  |
|--------------------------|----------------------|-------------------------------------------|-----------------------|--|
| ISSUED FOR<br>DISCUSSION | INFORMATION<br>ADDED | ISSUED TO<br>PLANNING DEPT.<br>HILLINGDON | PLANNING<br>AMENDMENT |  |
|                          |                      |                                           |                       |  |