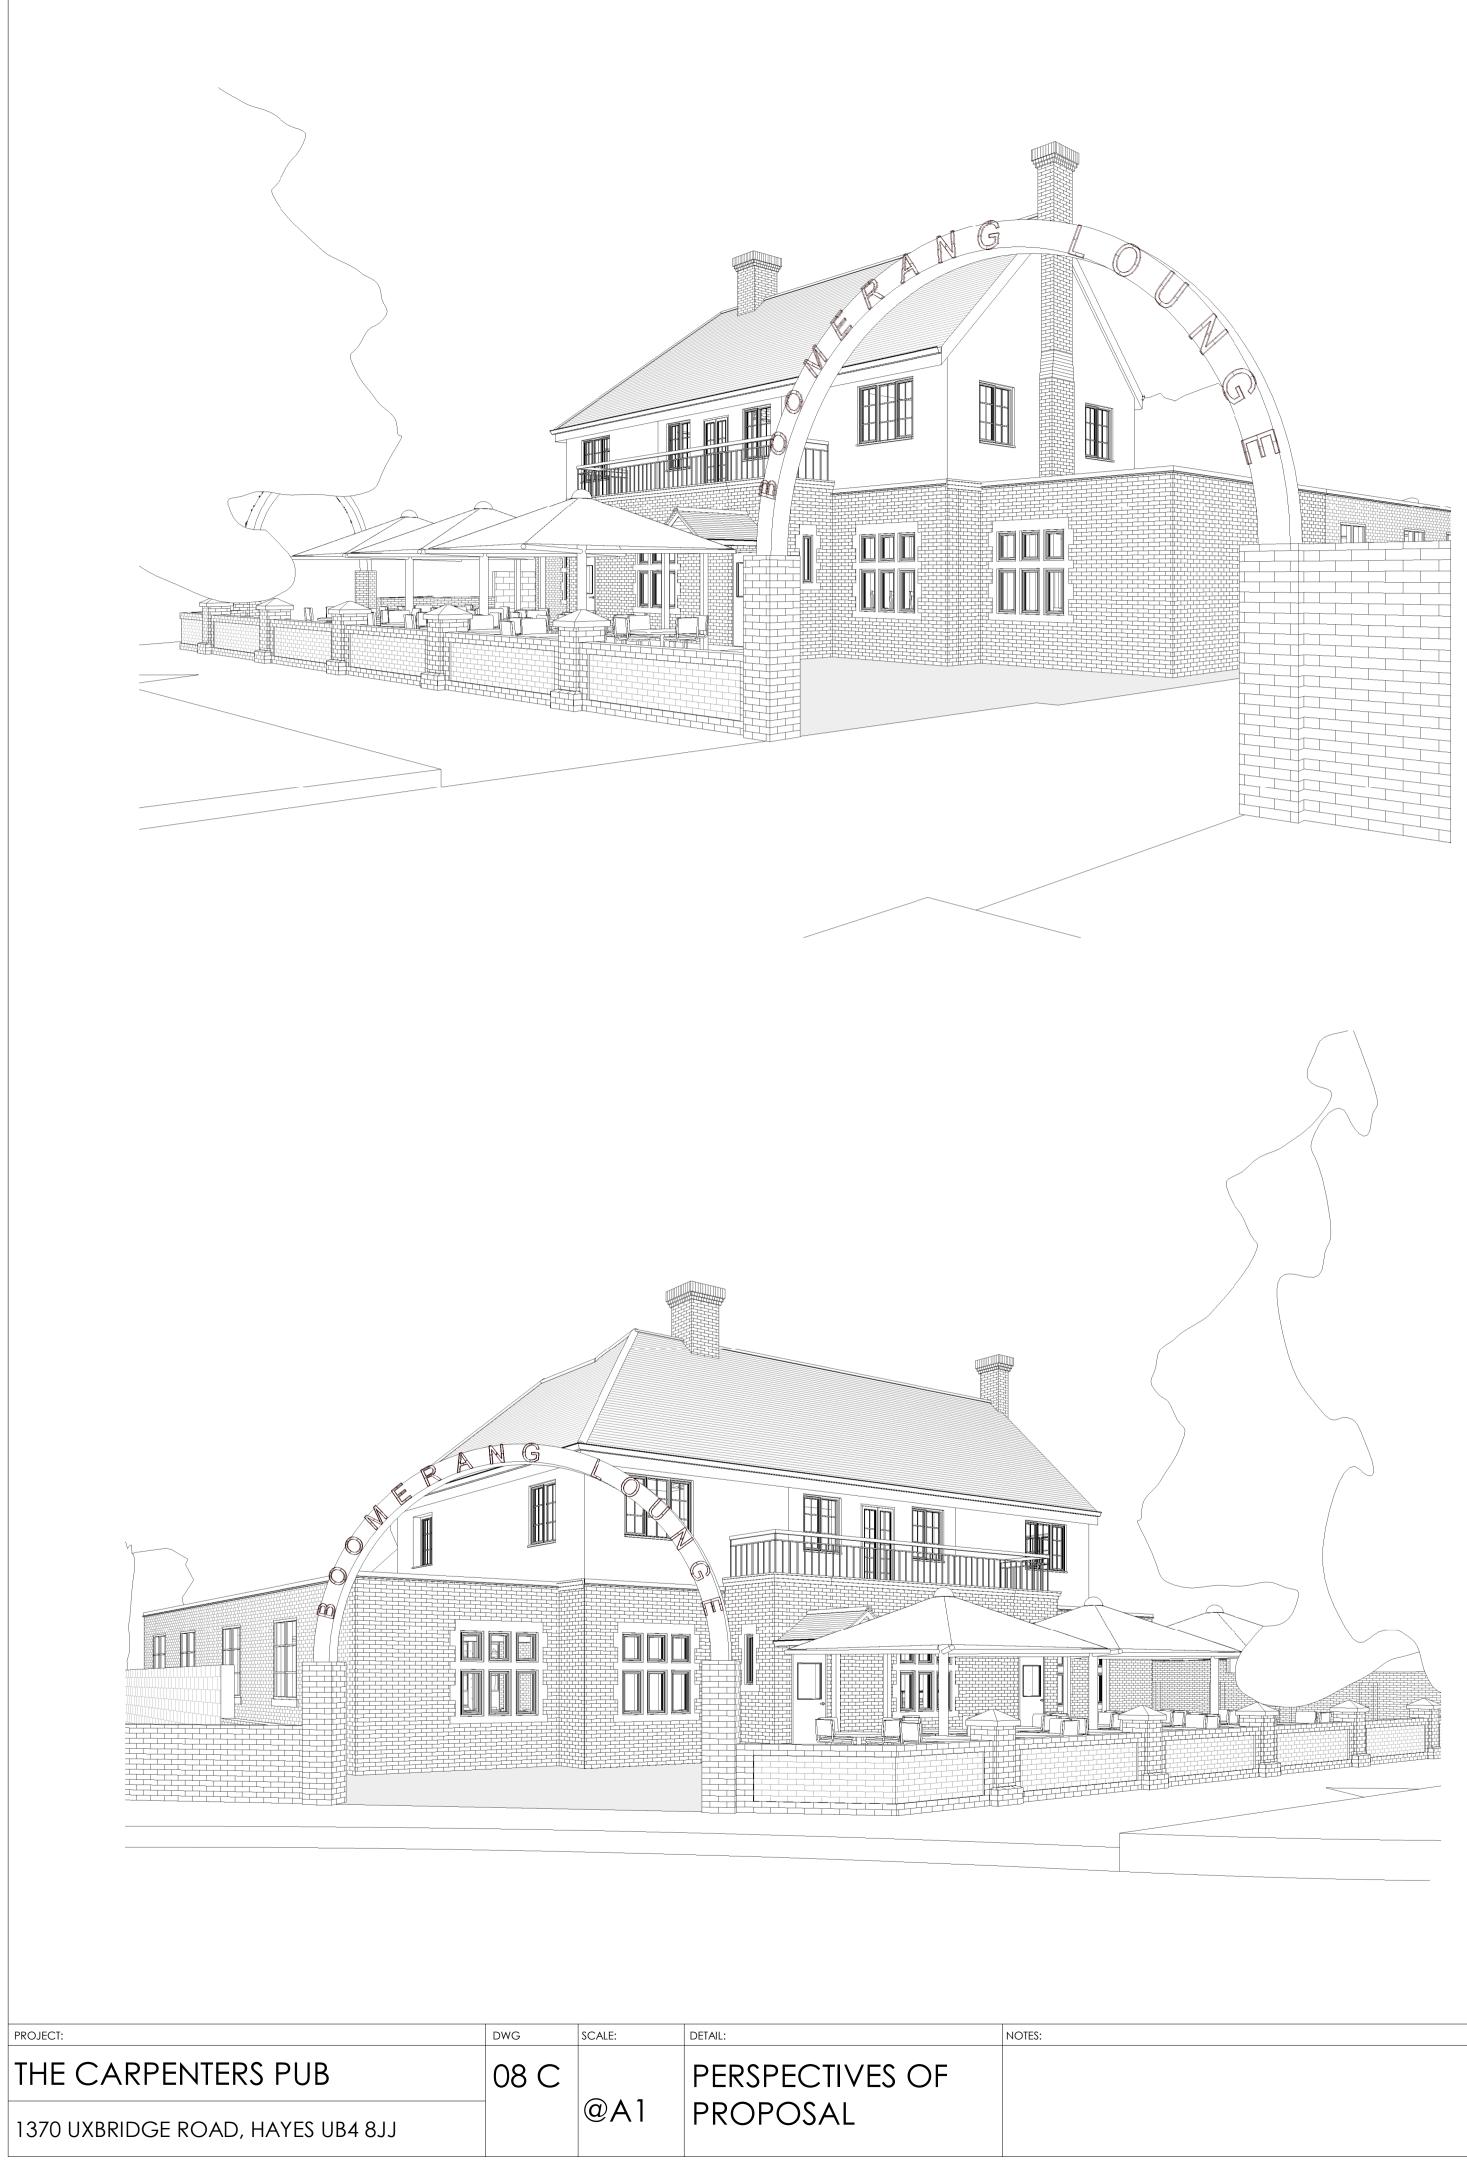

### Planning

Planning permission has been granted Ref: 7073/APP/2019/3721 for a single storey side and rear extension. A copy of the plans relating to this application can be downloaded within this document.