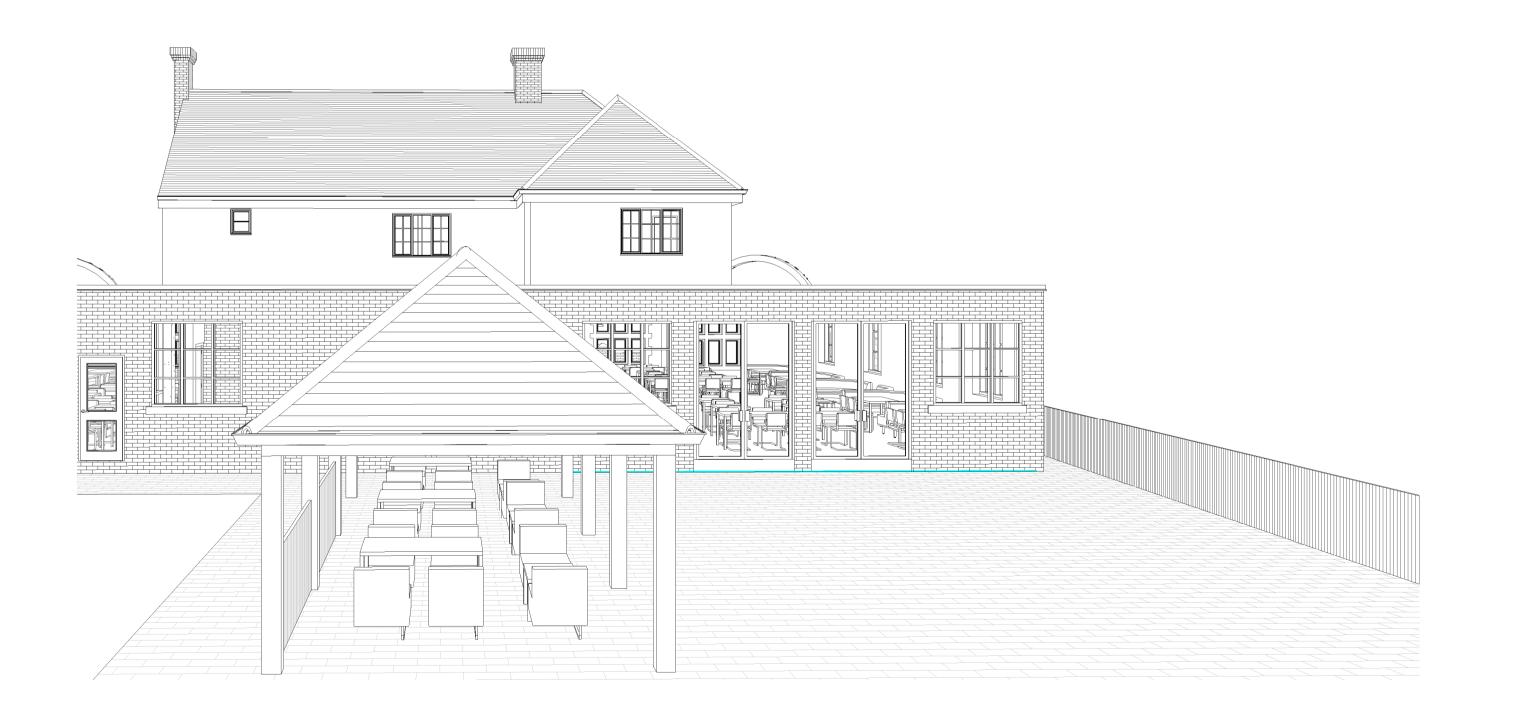

### Description

The site comprises of a former public house / restaurant situated in a prominent corner position on the Uxbridge Road, Hayes. The main building comprises of 2 entrances, a horseshoe bar and approximately 100 cover restaurant. The upper parts comprise of a spacious, well presented 3 bedroom apartment. Externally, the property benefits from a garden to the front of the site and to the rear a separate car park providing approximately 20 parking spaces. The site offers a unique opportunity for owner occupier or investors looking to repurpose the property / redevelop the site STPP.

### Planning

Planning permission has been granted Ref: 7073/APP/2019/3721 for a single storey side and rear extension. A copy of the plans relating to this application can be downloaded within this document.