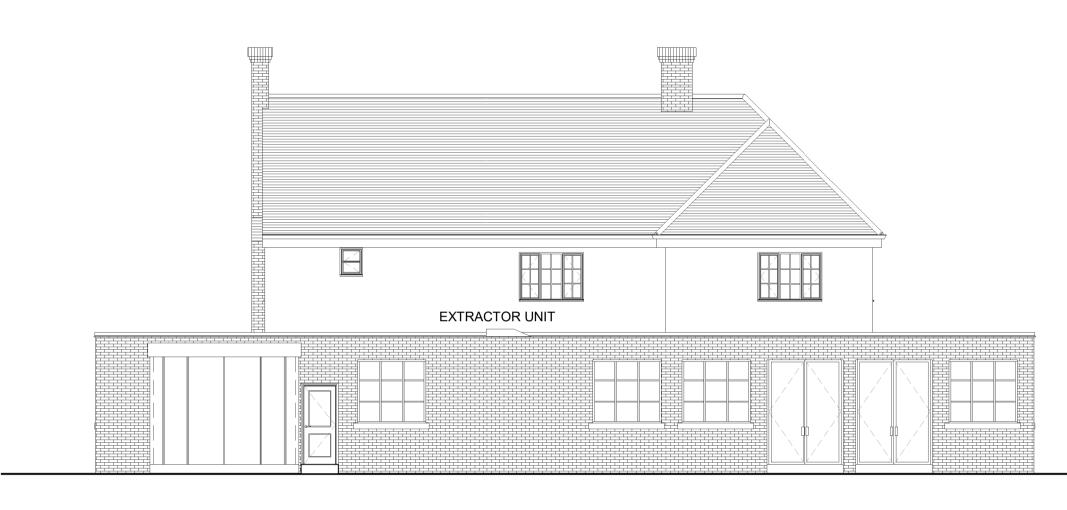

## **REAR ELEVATION**

1:100

## **CANOPY REAR ELEVATION** 1:100

| GRAPHIC SCALE: 1:100 |  |  |
|----------------------|--|--|

| PROJECT:                          | DWG  | SCALE: DETAIL: | NOTES: | 06/11/19                 | A 13/11/2019 | B 15/11/2019          | C 27/01/2020          |  |
|-----------------------------------|------|----------------|--------|--------------------------|--------------|-----------------------|-----------------------|--|
| THE CARPENTERS PUB                | 06 C | 1:100 PROPOSED |        | ISSUED FOR<br>DISCUSSION |              | ISSUED TO<br>PLANNING | PLANNING<br>AMENDMENT |  |
| 1370 UXBRIDGE ROAD, HAYES UB4 8JJ |      | @A1 ELEVATIONS |        |                          |              | DEPT.<br>HILLINGDON   |                       |  |