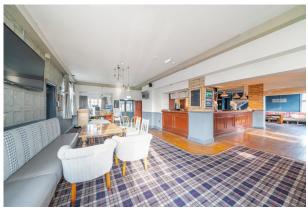

### Description

The site comprises of a former public house / restaurant situated in a prominent corner position on the Uxbridge Road, Hayes. The main building comprises of 2 entrances, a horseshoe bar and approximately 100 cover restaurant. The upper parts comprise of a spacious, well presented 3 bedroom apartment. Externally, the property benefits from a garden to the front of the site and to the rear a separate car park providing approximately 20 parking spaces. The site offers a unique opportunity for owner occupier or investors looking to repurpose the property / redevelop the site STPP.