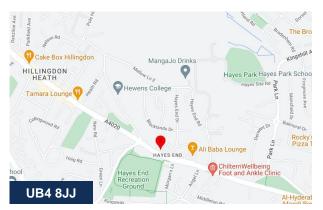

## FOR SALE

**The Carpenters Arms** 1370 Uxbridge Road, Hayes, UB4 8JJ

### Description

The site comprises of a former public house / restaurant situated in a prominent corner position on the Uxbridge Road, Hayes. The main building comprises of 2 entrances, a horseshoe bar and approximately 100 cover restaurant. The upper parts comprise of a spacious, well presented 3 bedroom apartment. Externally, the property benefits from a garden to the front of the site and to the rear a separate car park providing approximately 20 parking spaces. The site offers a unique opportunity for owner occupier or investors looking to repurpose the property / redevelop the site STPP.