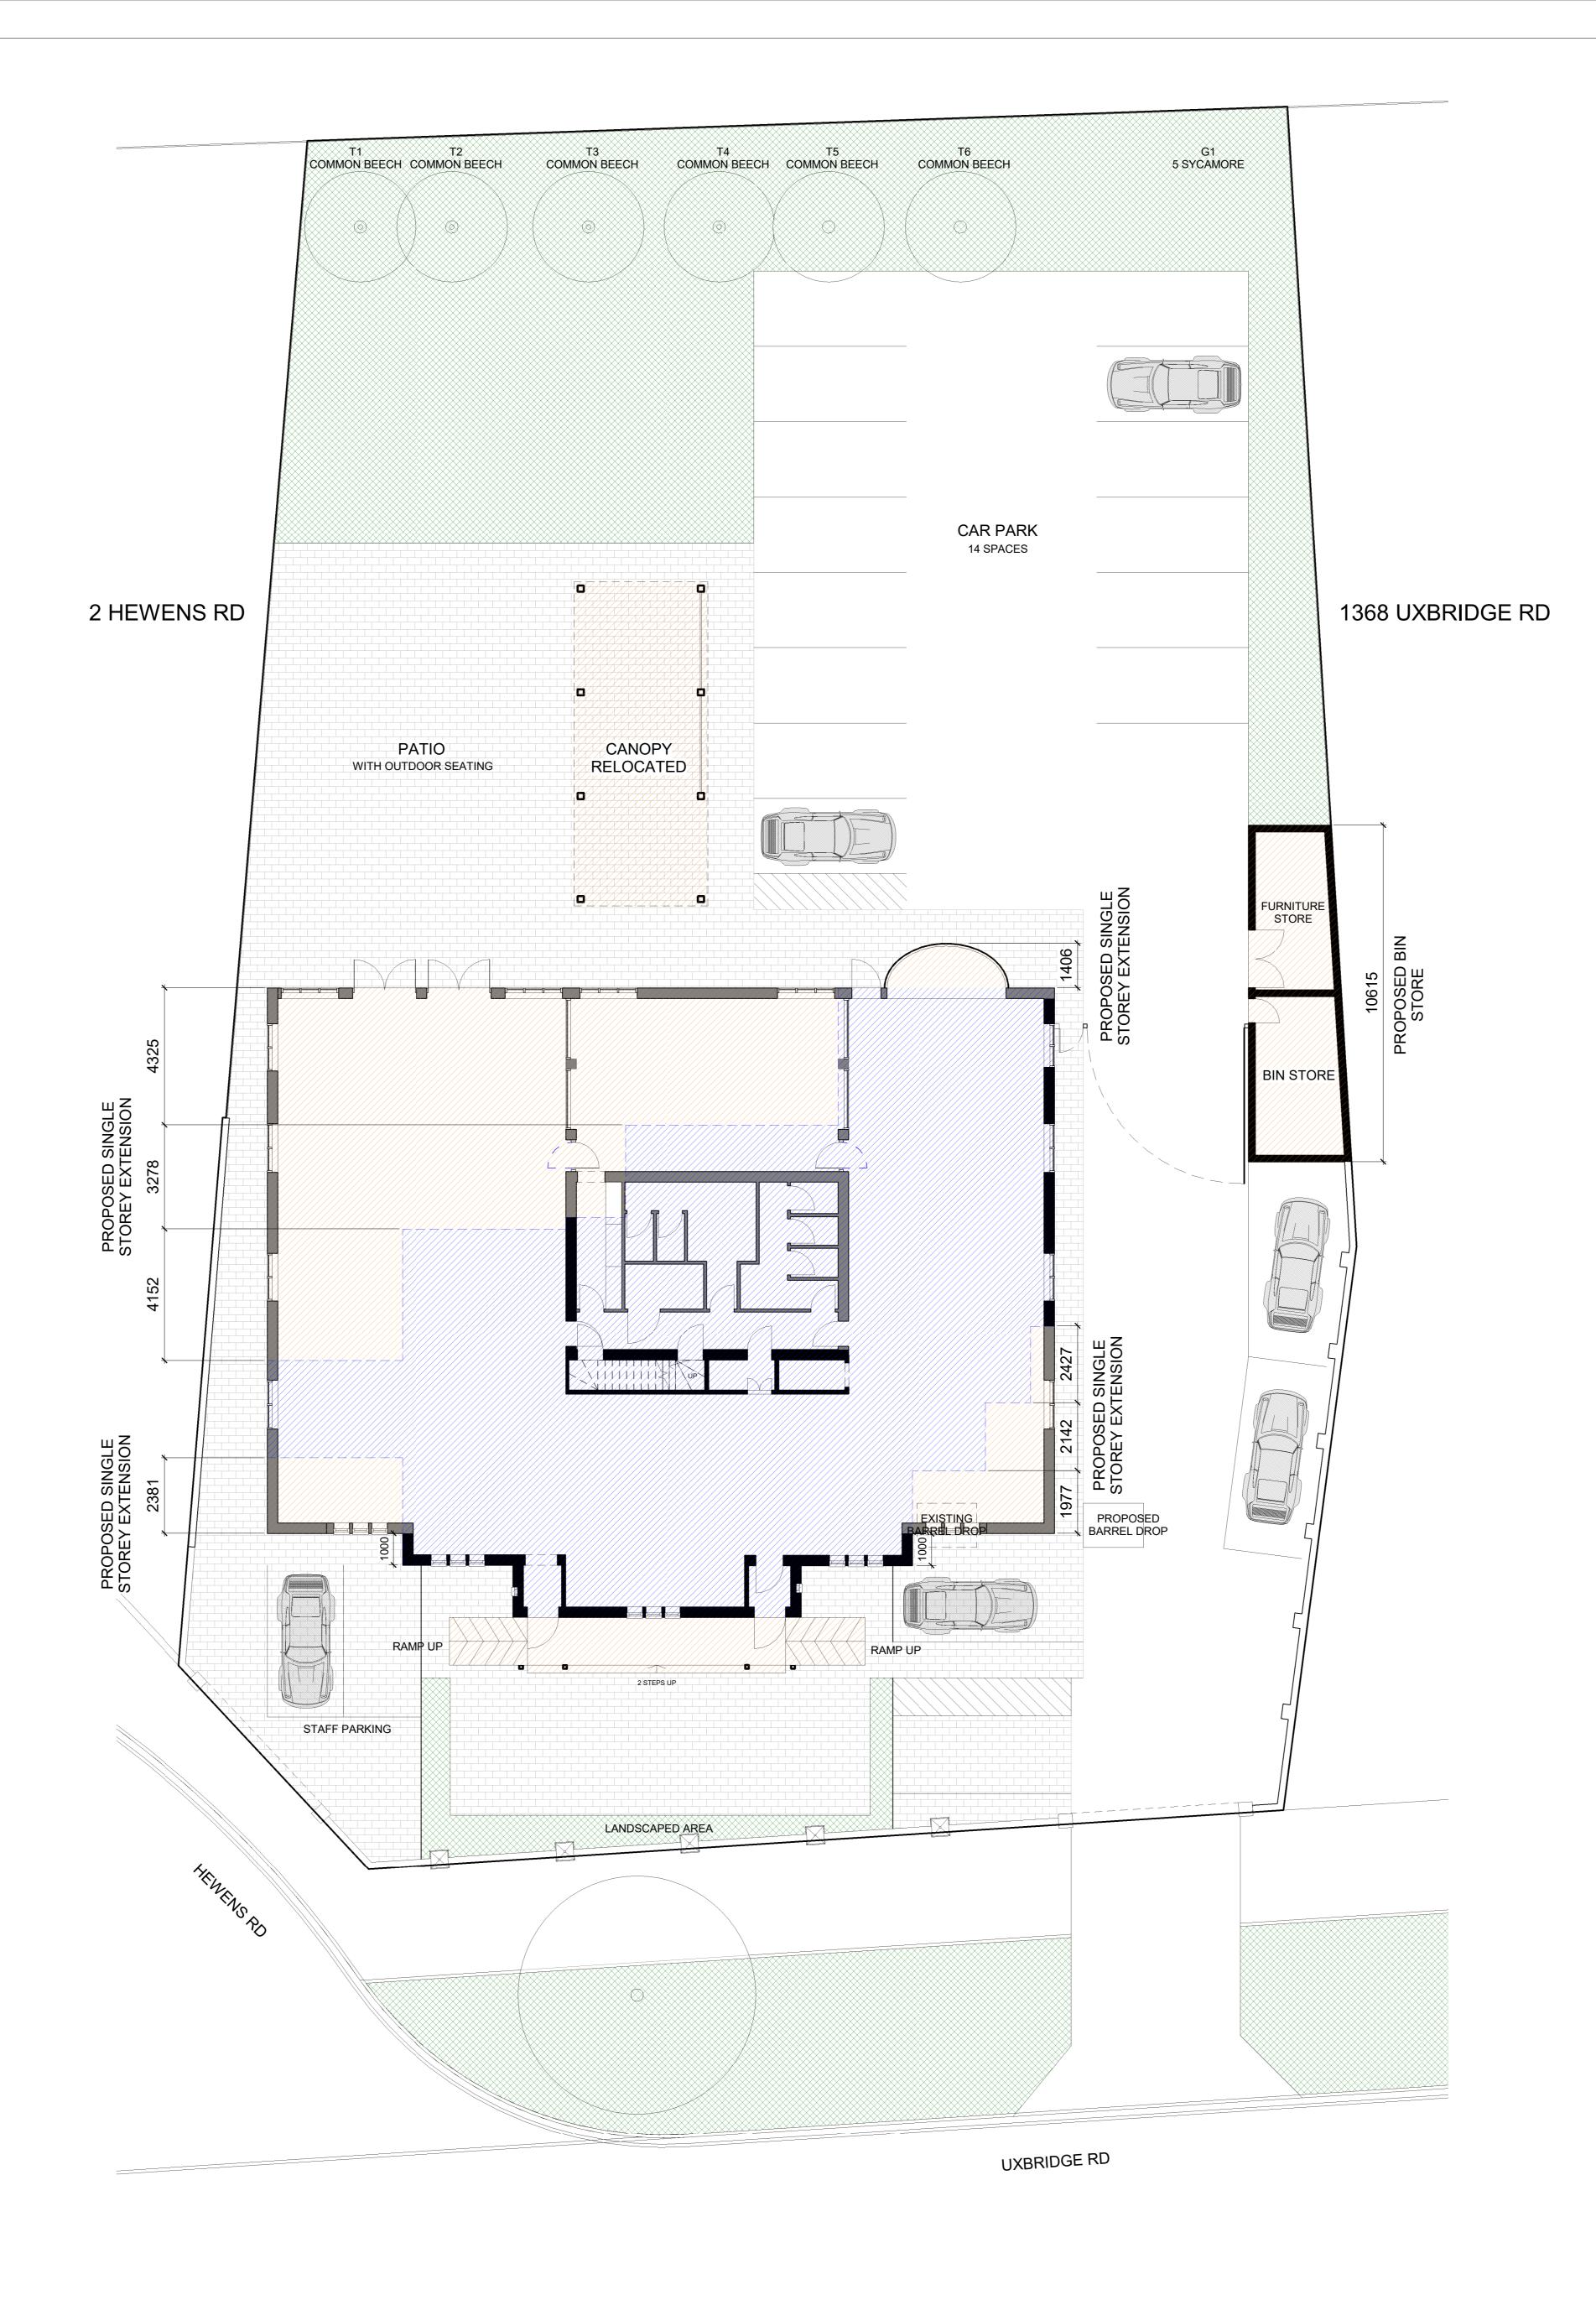

### Description

The site comprises of a former public house / restaurant situated in a prominent corner position on the Uxbridge Road, Hayes. The main building comprises of 2 entrances, a horseshoe bar and approximately 100 cover restaurant. The upper parts comprise of a spacious, well presented 3 bedroom apartment. Externally, the property benefits from a garden to the front of the site and to the rear a separate car park providing approximately 20 parking spaces. The site offers a unique opportunity for owner occupier or investors looking to repurpose the property / redevelop the site STPP.

### Accommodation

The accommodation comprises the following areas:

| Name     | sq ft    | sq m   | Availability |
|----------|----------|--------|--------------|
| Basement | 657.20   | 61.06  | Available    |
| Ground   | 2,811.16 | 261.17 | Available    |
| 1st      | 1,019.12 | 94.68  | Available    |
| Total    | 4,487.48 | 416.91 |              |

### Planning

Planning permission has been granted Ref: 7073/APP/2019/3721 for a single storey side and rear extension. A copy of the plans relating to this application can be downloaded within this document.

## PROPOSED SITE PLAN

| 15/11/19                       | A - 27/01/2020          |  |  | PROJECT NO. |                                                                                      |
|--------------------------------|-------------------------|--|--|-------------|--------------------------------------------------------------------------------------|
| ISSUED TO<br>PLANNING<br>DEPT. | AMENDED AS<br>REQUESTED |  |  | 19.35       | PR Architecture Itd.<br>Chartered Architect                                          |
| HILLINGDON                     |                         |  |  |             | 120, Pinner Road, Harrow, HA1 4JD.<br>Tel: 0208 357 2304 - info@prarchitecture.co.uk |