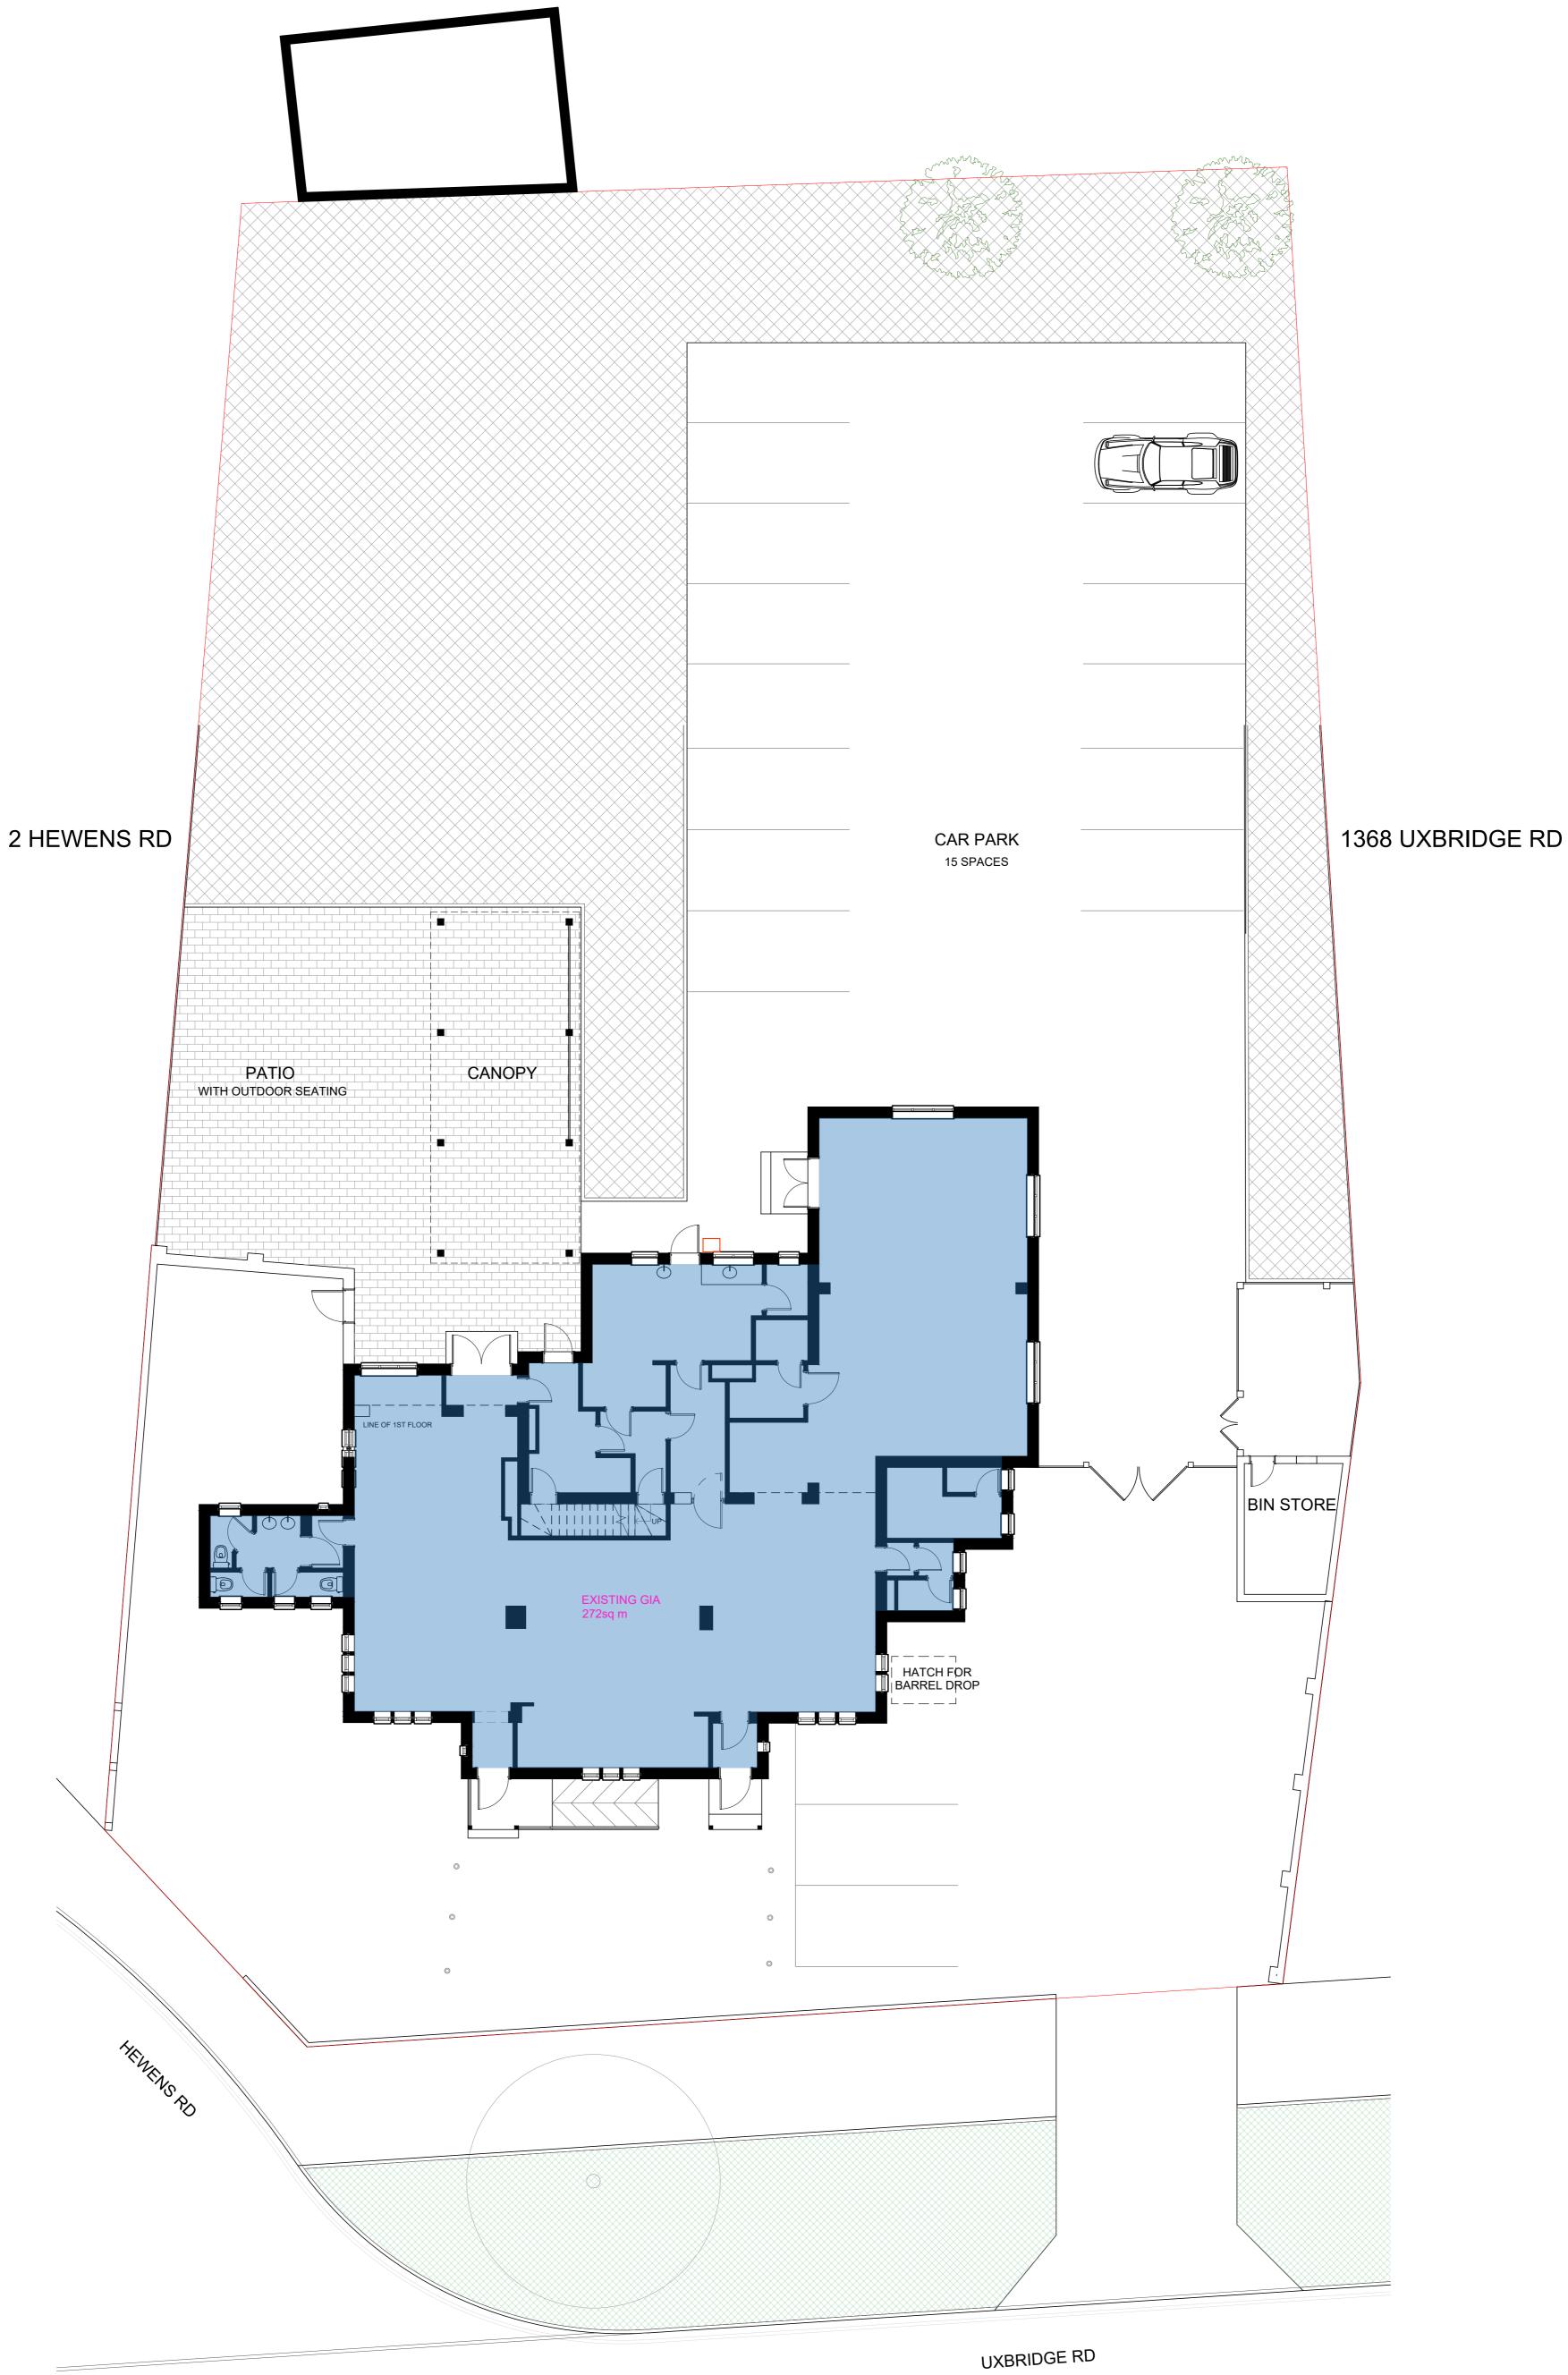

## Rarely available former public house / restaurant for sale situated on a site of 0.4 acres.

**4,755 sq ft** (441.75 sq m)

- Prominent corner position
- Development potential STPP
- Heathrow Airport (4.4 miles)
- Hayes & Harlington Elizabeth Line (3.2 miles)
- Approximately 100 cover restaurant
- Front and rear garden
- Car park for 30 vehicles

### Description

The site comprises of a former public house / restaurant situated in a prominent corner position on the Uxbridge Road, Hayes. The main building comprises of 2 entrances, a horseshoe bar and approximately 100 cover restaurant. The upper parts comprise of a spacious, well presented 3 bedroom apartment. Externally, the property benefits from a garden to the front of the site and to the rear a separate car park providing approximately 20 parking spaces. The site offers a unique opportunity for owner occupier or investors looking to repurpose the property / redevelop the site STPP.

### Accommodation

The accommodation comprises the following areas:

| Name     | sq ft    | sq m   | Availability |
|----------|----------|--------|--------------|
| Basement | 657.20   | 61.06  | Available    |
| Ground   | 2,811.16 | 261.17 | Available    |
| 1st      | 1,019.12 | 94.68  | Available    |
| Total    | 4,487.48 | 416.91 |              |