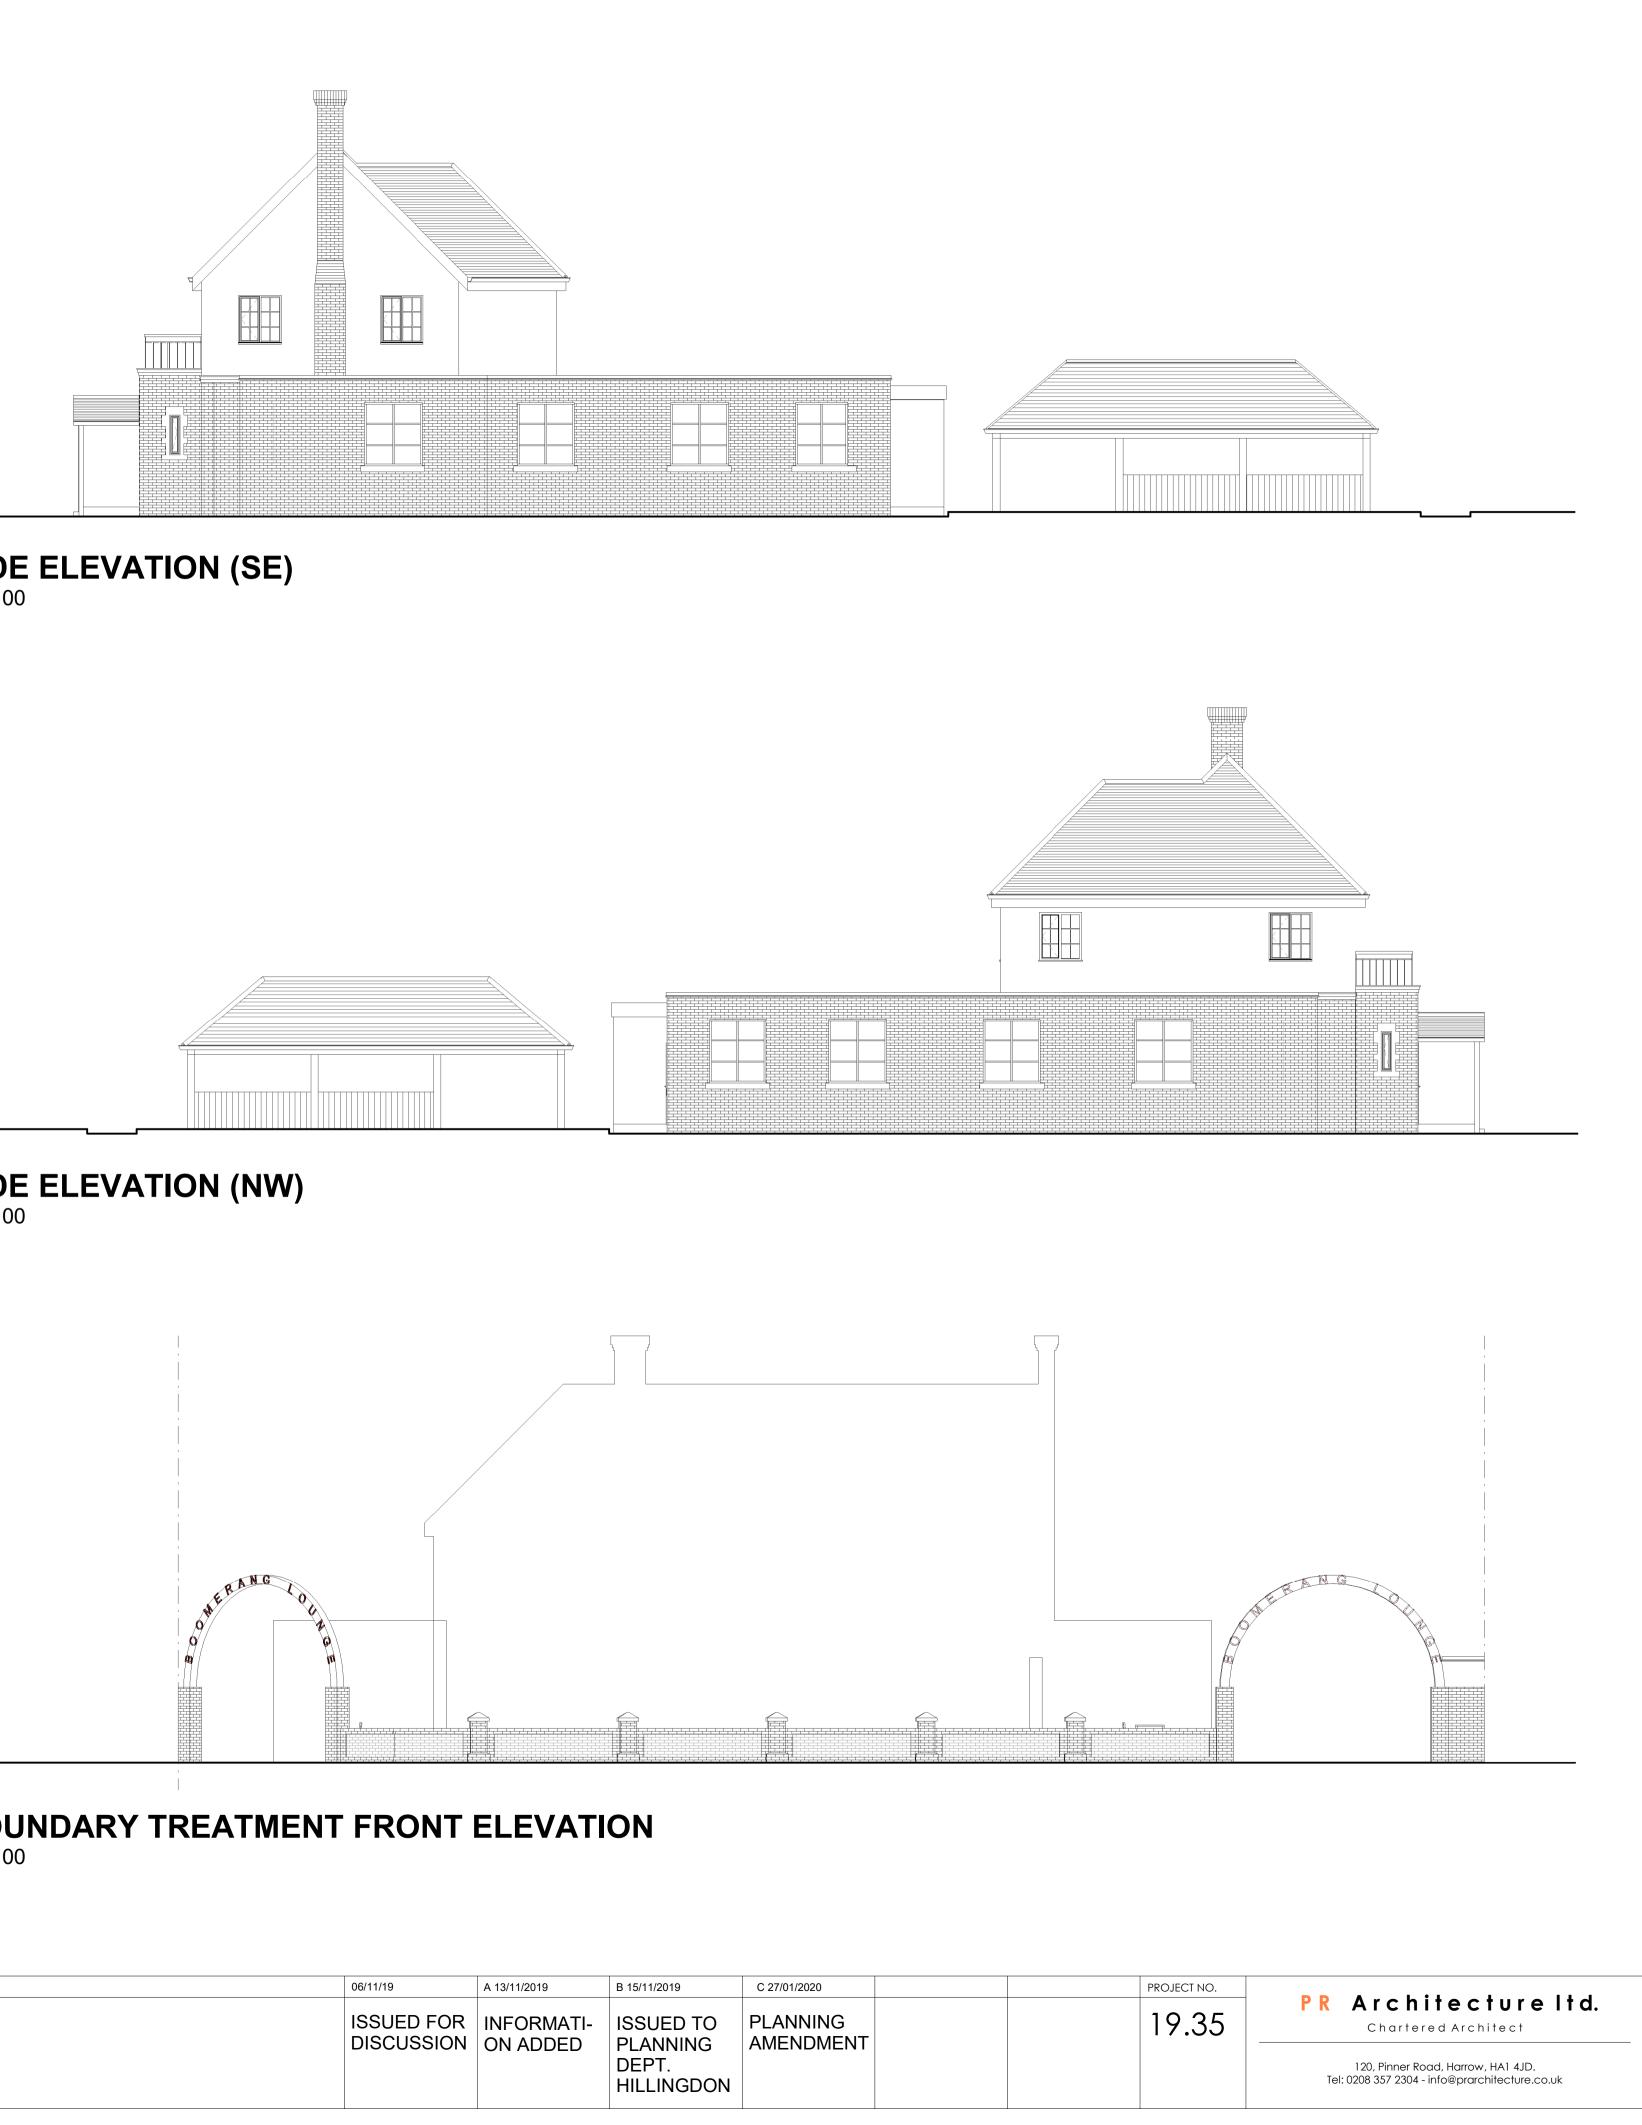

## **BOUNDARY TREATMENT FRONT ELEVATION** 1:100

| 11/15/19                 | A 13/11/2019 | B 15/11/2019                                 | C 27/01/2020          | PROJECT NO. |                                                                                                                                     |
|--------------------------|--------------|----------------------------------------------|-----------------------|-------------|-------------------------------------------------------------------------------------------------------------------------------------|
| ISSUED FOR<br>DISCUSSION | ON ADDED     | ISSUED TO<br>PLANNING<br>DEPT.<br>HILLINGDON | PLANNING<br>AMENDMENT | 19.35       | PR Architecture Itd.<br>Chartered Architect<br>120, Pinner Road, Harrow, HA1 4JD.<br>Tel: 0208 357 2304 - info@prarchitecture.co.uk |