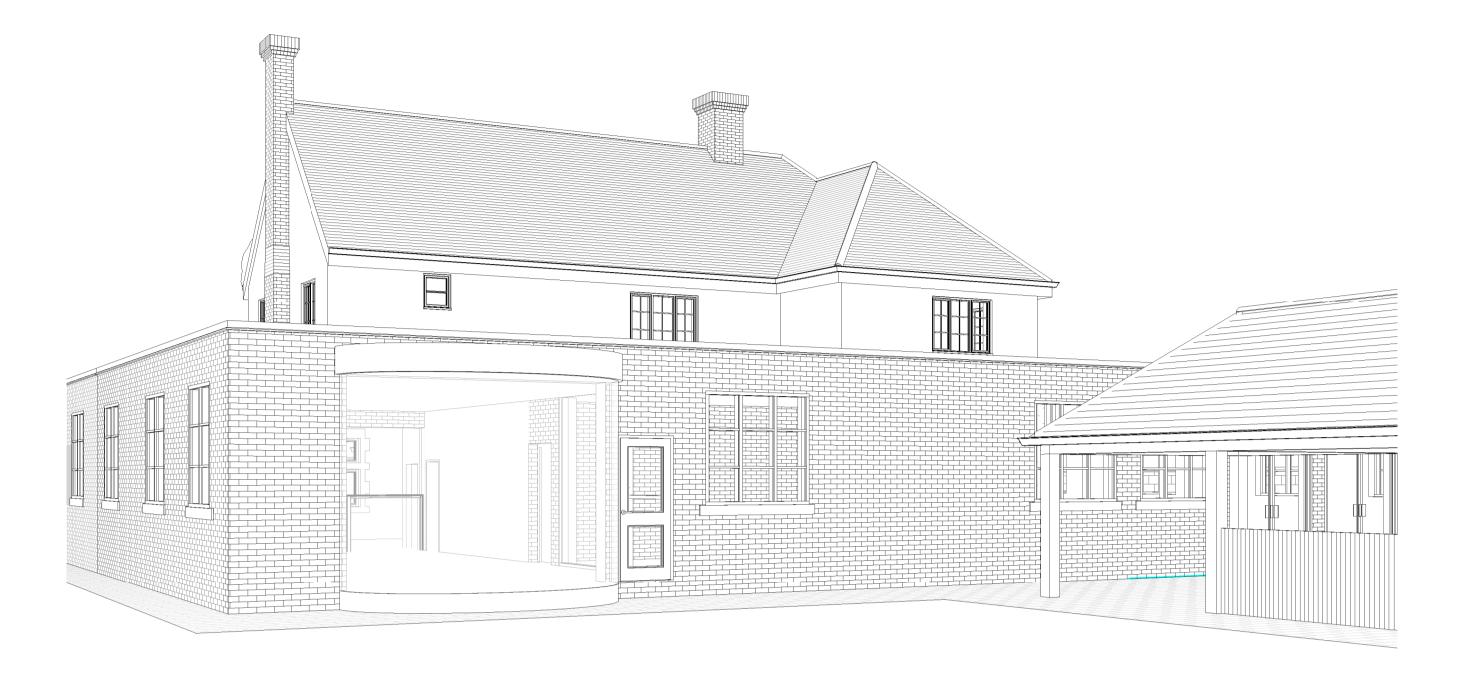

### Description

The site comprises of a former public house / restaurant situated in a prominent corner position on the Uxbridge Road, Hayes. The main building comprises of 2 entrances, a horseshoe bar and approximately 100 cover restaurant. The upper parts comprise of a spacious, well presented 3 bedroom apartment. Externally, the property benefits from a garden to the front of the site and to the rear a separate car park providing approximately 20 parking spaces. The site offers a unique opportunity for owner occupier or investors looking to repurpose the property / redevelop the site STPP.

### Planning

Planning permission has been granted Ref: 7073/APP/2019/3721 for a single storey side and rear extension. A copy of the plans relating to this application can be downloaded within this document.