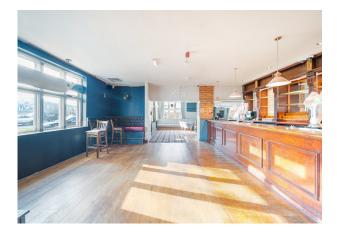

## Rarely available former public house / restaurant for sale situated on a site of 0.4 acres.

**4,755 sq ft** (441.75 sq m)

- Prominent corner position
- Development potential STPP
- Heathrow Airport (4.4 miles)
- Hayes & Harlington Elizabeth Line (3.2 miles)
- Approximately 100 cover restaurant
- Front and rear garden
- Car park for 30 vehicles

### Description

The site comprises of a former public house / restaurant situated in a prominent corner position on the Uxbridge Road, Hayes. The main building comprises of 2 entrances, a horseshoe bar and approximately 100 cover restaurant. The upper parts comprise of a spacious, well presented 3 bedroom apartment. Externally, the property benefits from a garden to the front of the site and to the rear a separate car park providing approximately 20 parking spaces. The site offers a unique opportunity for owner occupier or investors looking to repurpose the property / redevelop the site STPP.