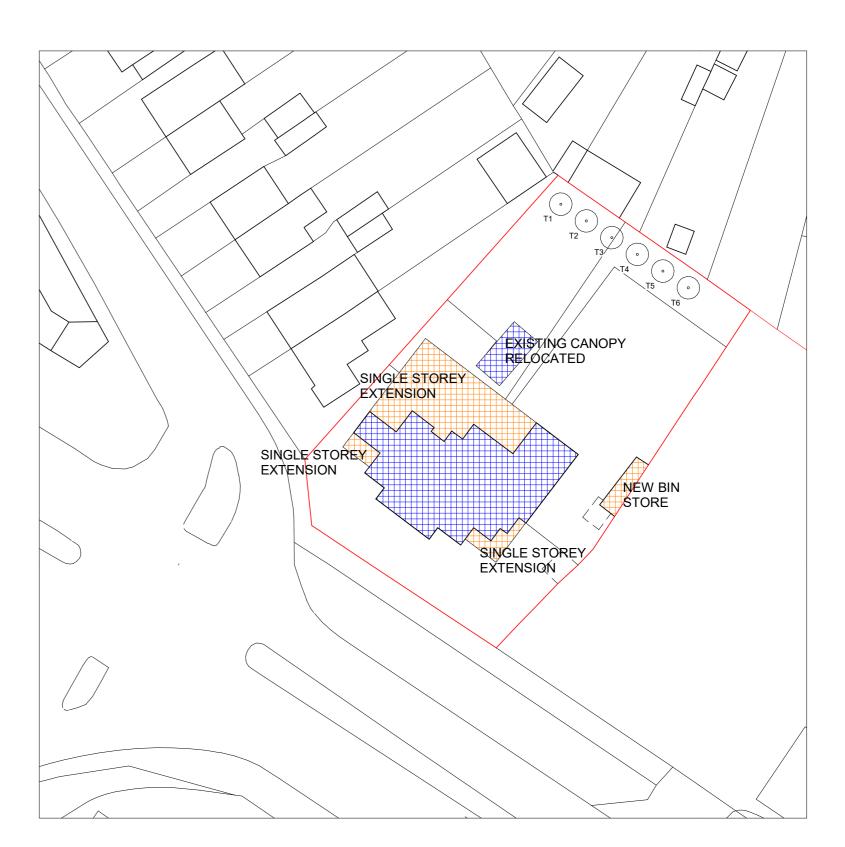

### Planning

Planning permission has been granted Ref: 7073/APP/2019/3721 for a single storey side and rear extension. A copy of the plans relating to this application can be downloaded within this document.

| CARPENTER'S ARMS                |
|---------------------------------|
| 1370 Uxbridge Rd, Hayes UB4 8JJ |

| 01A | 1 : 500 | Eک |
|-----|---------|----|
|     | @A2     | PF |

EXISTING AND PROPOSED SITE PLAN

## PROPOSED SITE PLAN

| 15/11/19                       | A - 27/01/2020          |  |  | PROJECT NO. |                                                                                      |
|--------------------------------|-------------------------|--|--|-------------|--------------------------------------------------------------------------------------|
| ISSUED TO<br>PLANNING<br>DEPT. | AMENDED AS<br>REQUESTED |  |  | 19.35       | PR Architecture Itd.<br>Chartered Architect                                          |
| HILLINGDON                     |                         |  |  |             | 120, Pinner Road, Harrow, HA1 4JD.<br>Tel: 0208 357 2304 - info@prarchitecture.co.uk |