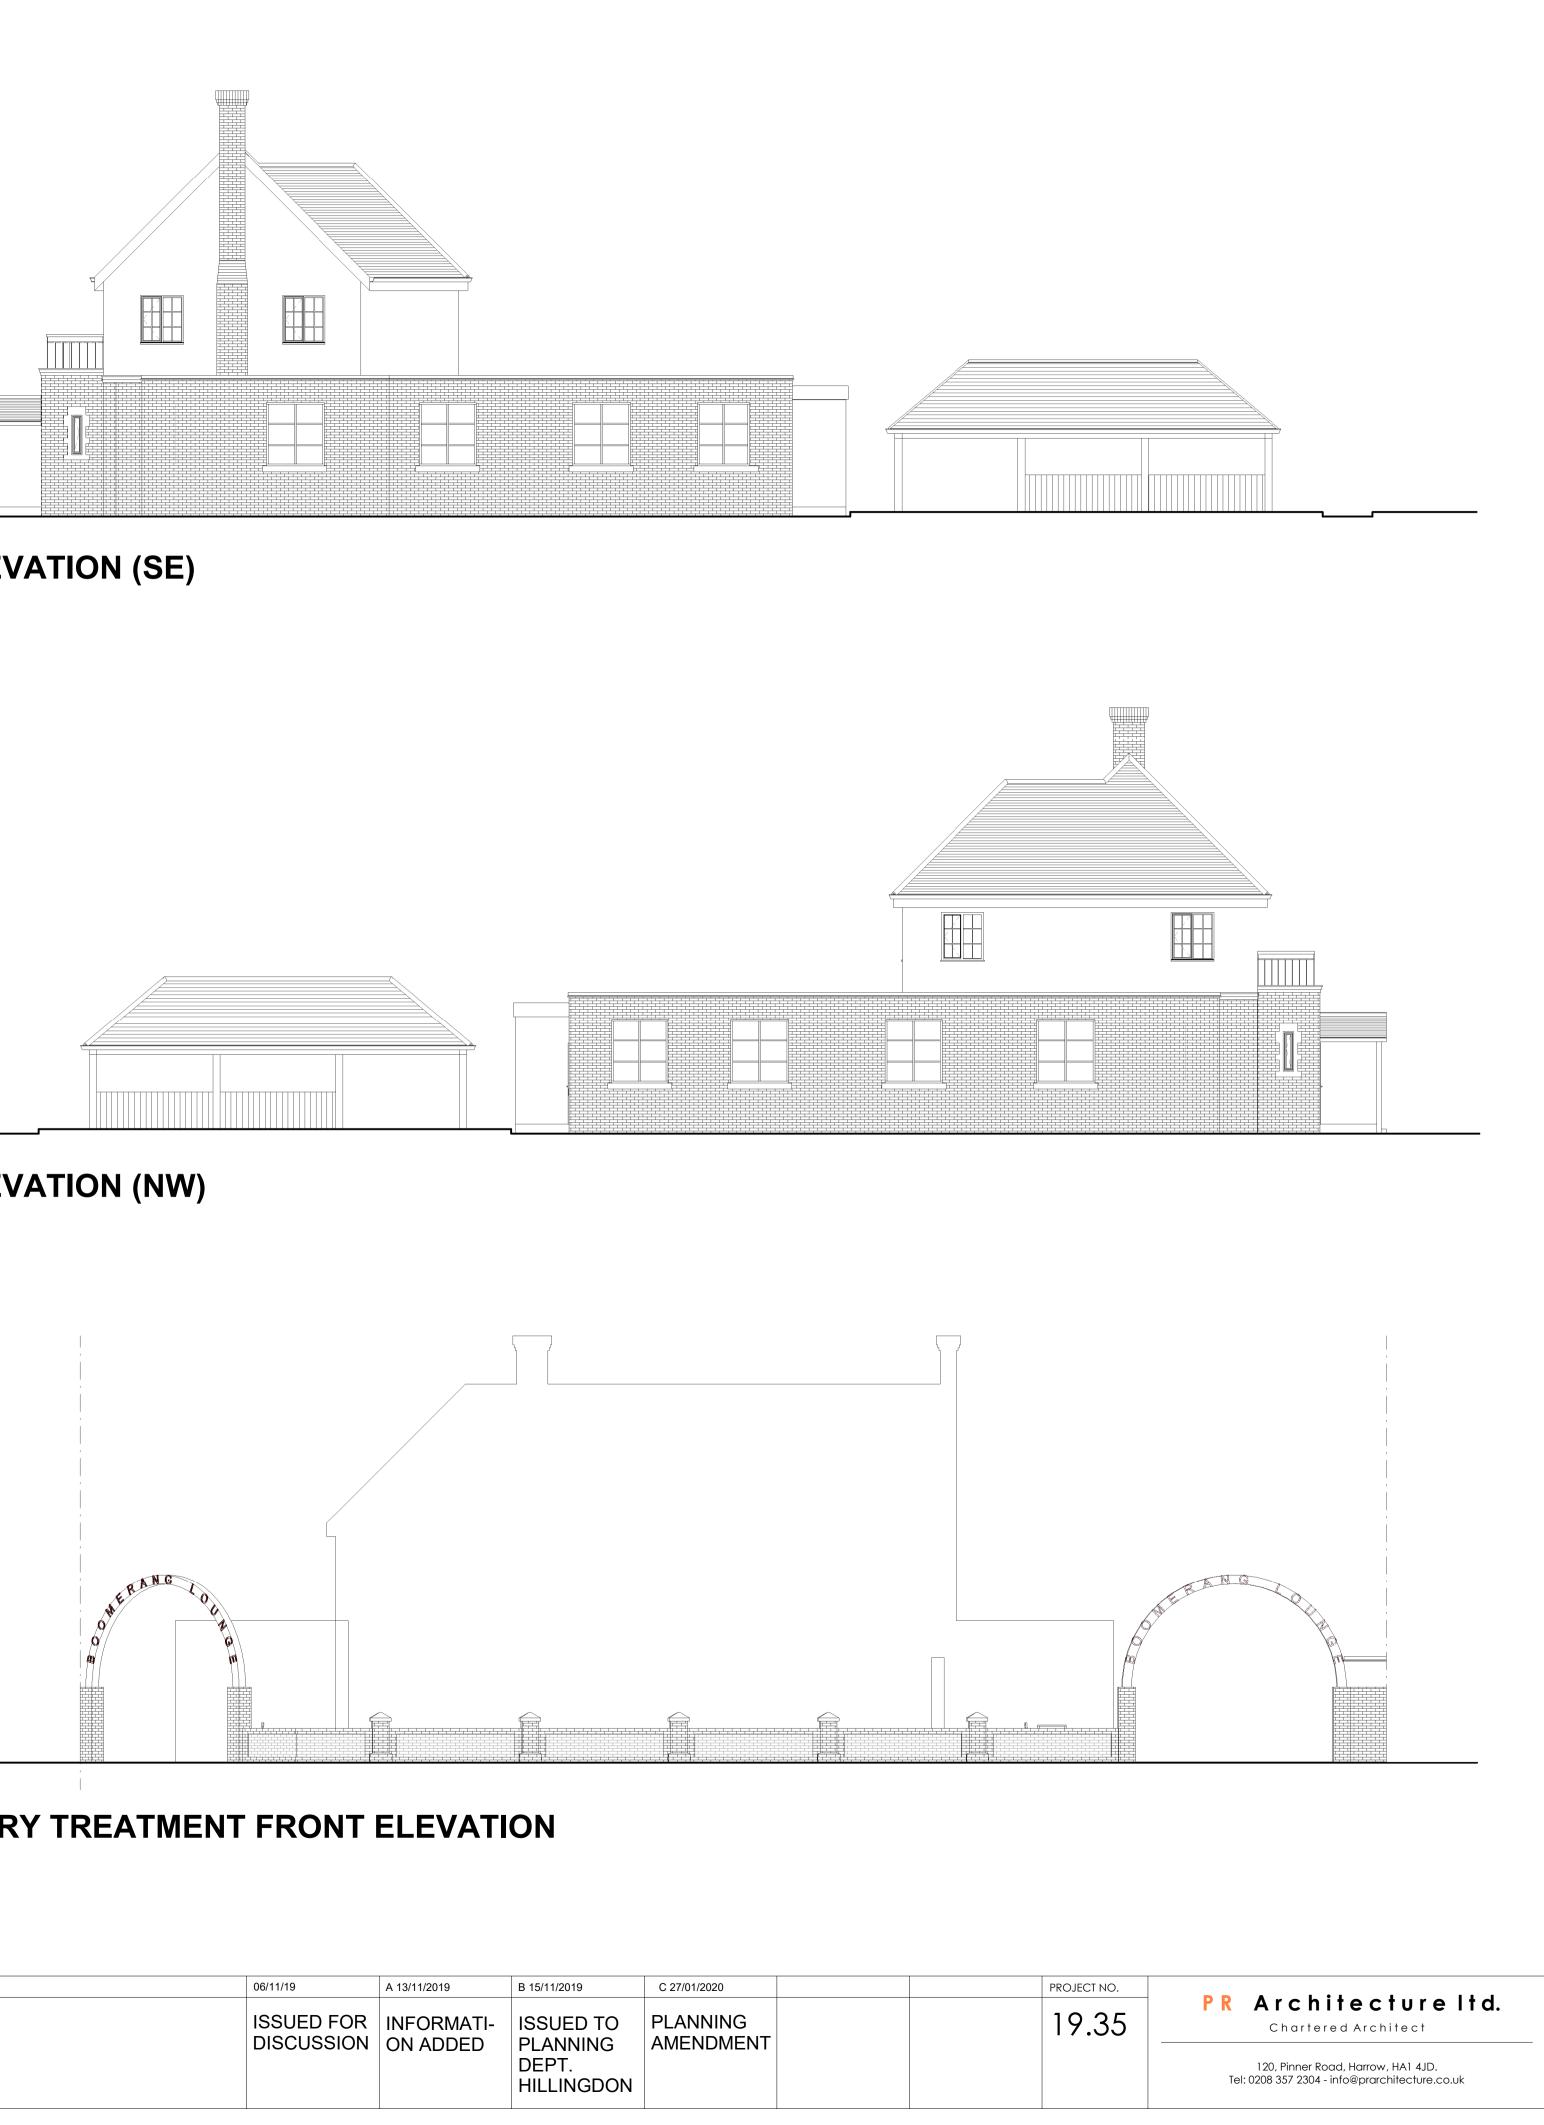

## **REAR ELEVATION**

1:100

## **CANOPY REAR ELEVATION** 1:100

| GRAPHIC SCALE: 1:100 |  |  |
|----------------------|--|--|

| PROJECT:                          | DWG  | SCALE: DETAIL: | NOTES: | 06/11/19                 | A 13/11/2019 | B 15/11/2019          | C 27/01/2020          |  |
|-----------------------------------|------|----------------|--------|--------------------------|--------------|-----------------------|-----------------------|--|
| THE CARPENTERS PUB                | 06 C | 1:100 PROPOSED |        | ISSUED FOR<br>DISCUSSION |              | ISSUED TO<br>PLANNING | PLANNING<br>AMENDMENT |  |
| 1370 UXBRIDGE ROAD, HAYES UB4 8JJ |      | @A1 ELEVATIONS |        |                          |              | DEPT.<br>HILLINGDON   |                       |  |

## **BOUNDARY TREATMENT FRONT ELEVATION** 1:100

| 11/15/19                 | A 13/11/2019 | B 15/11/2019                                 | C 27/01/2020          | PROJECT NO. |                                                                                                                                     |
|--------------------------|--------------|----------------------------------------------|-----------------------|-------------|-------------------------------------------------------------------------------------------------------------------------------------|
| ISSUED FOR<br>DISCUSSION | ON ADDED     | ISSUED TO<br>PLANNING<br>DEPT.<br>HILLINGDON | PLANNING<br>AMENDMENT | 19.35       | PR Architecture Itd.<br>Chartered Architect<br>120, Pinner Road, Harrow, HA1 4JD.<br>Tel: 0208 357 2304 - info@prarchitecture.co.uk |