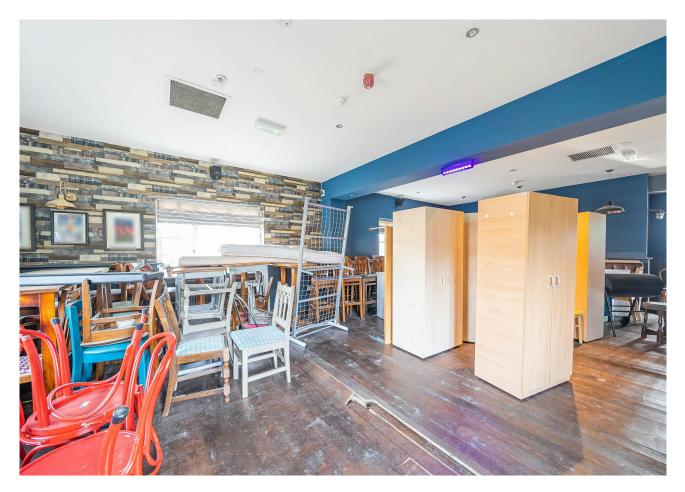

### Description

The site comprises of a former public house / restaurant situated in a prominent corner position on the Uxbridge Road, Hayes. The main building comprises of 2 entrances, a horseshoe bar and approximately 100 cover restaurant. The upper parts comprise of a spacious, well presented 3 bedroom apartment. Externally, the property benefits from a garden to the front of the site and to the rear a separate car park providing approximately 20 parking spaces. The site offers a unique opportunity for owner occupier or investors looking to repurpose the property / redevelop the site STPP.

### Accommodation

The accommodation comprises the following areas:

| Name     | sq ft    | sq m   | Availability |
|----------|----------|--------|--------------|
| Basement | 657.20   | 61.06  | Available    |
| Ground   | 2,811.16 | 261.17 | Available    |
| 1st      | 1,019.12 | 94.68  | Available    |
| Total    | 4,487.48 | 416.91 |              |