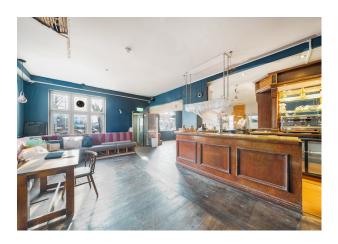

## Rarely available former public house / restaurant for sale situated on a site of 0.4 acres.

**4,755 sq ft** (441.75 sq m)

- Prominent corner position
- Development potential STPP
- Heathrow Airport (4.4 miles)
- Hayes & Harlington Elizabeth Line (3.2 miles)
- Approximately 100 cover restaurant
- Front and rear garden
- Car park for 30 vehicles

### Description

The site comprises of a former public house / restaurant situated in a prominent corner position on the Uxbridge Road, Hayes. The main building comprises of 2 entrances, a horseshoe bar and approximately 100 cover restaurant. The upper parts comprise of a spacious, well presented 3 bedroom apartment. Externally, the property benefits from a garden to the front of the site and to the rear a separate car park providing approximately 20 parking spaces. The site offers a unique opportunity for owner occupier or investors looking to repurpose the property / redevelop the site STPP.