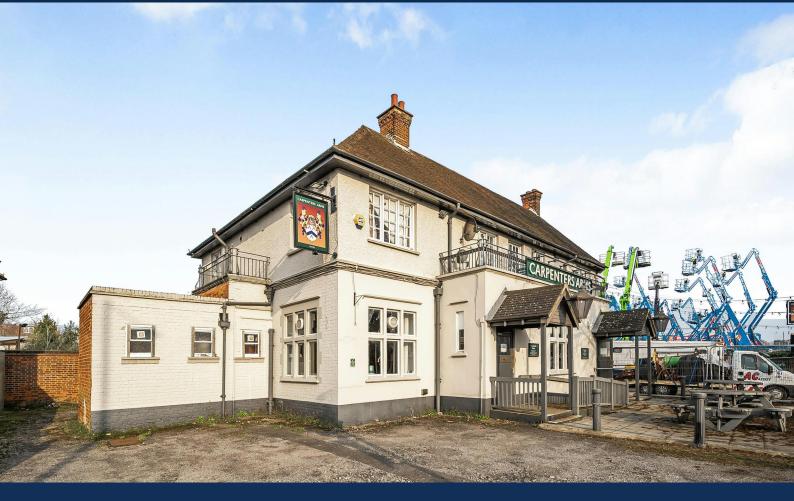

## FOR SALE

**The Carpenters Arms** 1370 Uxbridge Road, Hayes, UB4 8JJ

## Rarely available former public house / restaurant for sale situated on a site of 0.4 acres.

**4,755 sq ft** (441.75 sq m)

- Prominent corner position
- Development potential STPP
- Heathrow Airport (4.4 miles)
- Hayes & Harlington Elizabeth Line (3.2 miles)
- Approximately 100 cover restaurant
- Front and rear garden
- Car park for 30 vehicles

### Description

The site comprises of a former public house / restaurant situated in a prominent corner position on the Uxbridge Road, Hayes. The main building comprises of 2 entrances, a horseshoe bar and approximately 100 cover restaurant. The upper parts comprise of a spacious, well presented 3 bedroom apartment. Externally, the property benefits from a garden to the front of the site and to the rear a separate car park providing approximately 20 parking spaces. The site offers a unique opportunity for owner occupier or investors looking to repurpose the property / redevelop the site STPP.