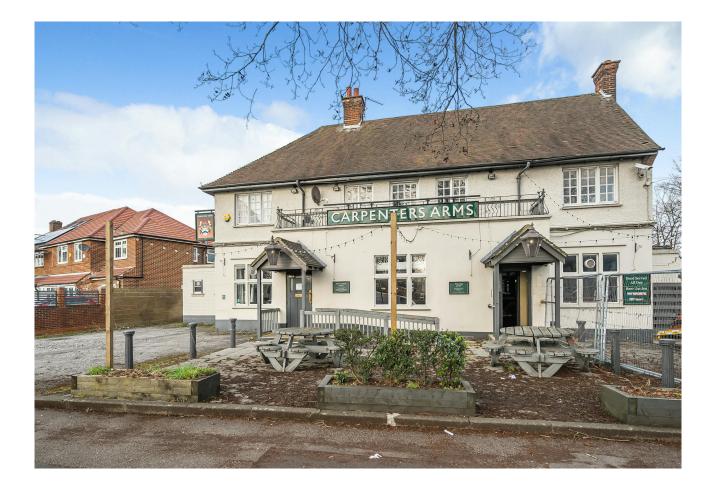

## FOR SALE

**The Carpenters Arms** 1370 Uxbridge Road, Hayes, UB4 8JJ

## Rarely available former public house / restaurant for sale situated on a site of 0.4 acres.

**4,755 sq ft** (441.75 sq m)

- Prominent corner position
- Development potential STPP
- Heathrow Airport (4.4 miles)
- Hayes & Harlington Elizabeth Line (3.2 miles)
- Approximately 100 cover restaurant
- Front and rear garden
- Car park for 30 vehicles

### Description

The site comprises of a former public house / restaurant situated in a prominent corner position on the Uxbridge Road, Hayes. The main building comprises of 2 entrances, a horseshoe bar and approximately 100 cover restaurant. The upper parts comprise of a spacious, well presented 3 bedroom apartment. Externally, the property benefits from a garden to the front of the site and to the rear a separate car park providing approximately 20 parking spaces. The site offers a unique opportunity for owner occupier or investors looking to repurpose the property / redevelop the site STPP.