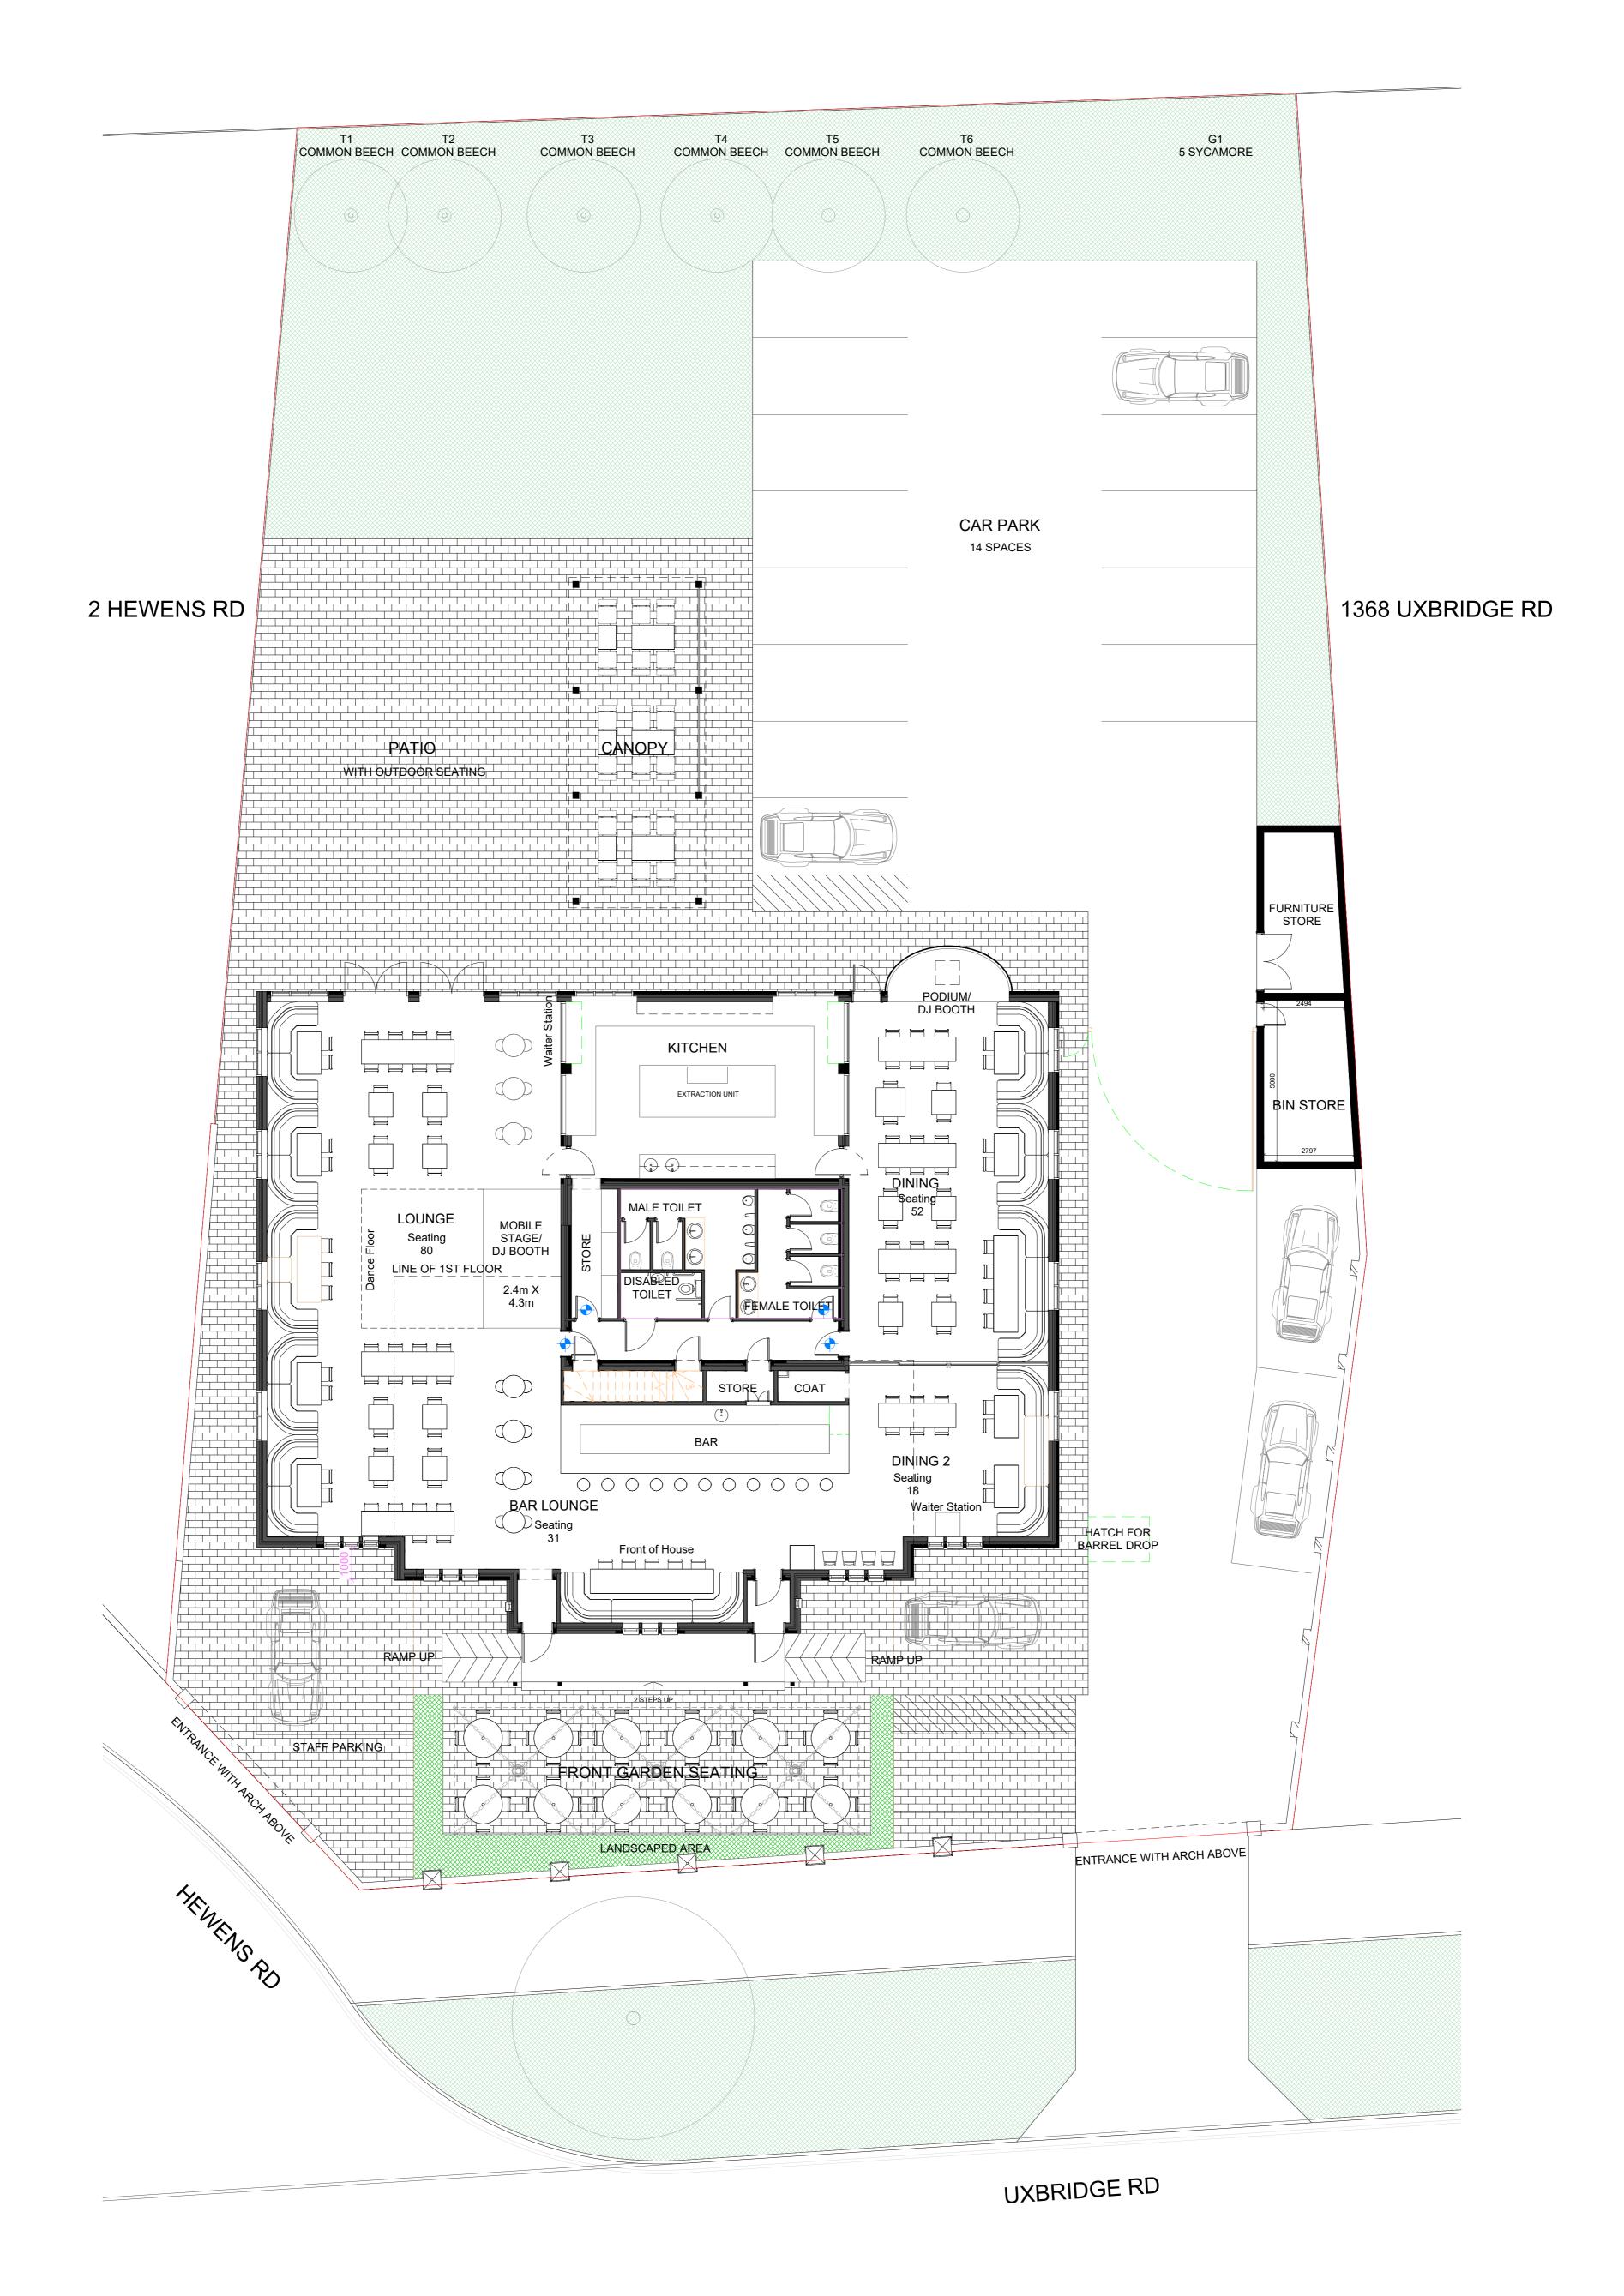

### Description

The site comprises of a former public house / restaurant situated in a prominent corner position on the Uxbridge Road, Hayes. The main building comprises of 2 entrances, a horseshoe bar and approximately 100 cover restaurant. The upper parts comprise of a spacious, well presented 3 bedroom apartment. Externally, the property benefits from a garden to the front of the site and to the rear a separate car park providing approximately 20 parking spaces. The site offers a unique opportunity for owner occupier or investors looking to repurpose the property / redevelop the site STPP.

### Accommodation

The accommodation comprises the following areas:

| Name     | sq ft    | sq m   | Availability |
|----------|----------|--------|--------------|
| Basement | 657.20   | 61.06  | Available    |
| Ground   | 2,811.16 | 261.17 | Available    |
| 1st      | 1,019.12 | 94.68  | Available    |
| Total    | 4,487.48 | 416.91 |              |

### Planning

Planning permission has been granted Ref: 7073/APP/2019/3721 for a single storey side and rear extension. A copy of the plans relating to this application can be downloaded within this document.