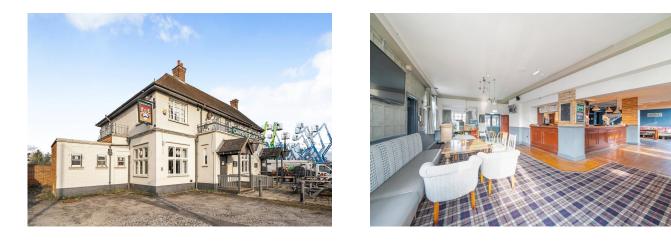

## FOR SALE

**The Carpenters Arms** 1370 Uxbridge Road, Hayes, UB4 8JJ

## Rarely available former public house / restaurant for sale situated on a site of 0.4 acres.

**4,755 sq ft** (441.75 sq m)

- Prominent corner position
- Development potential STPP
- Heathrow Airport (4.4 miles)
- Hayes & Harlington Elizabeth Line (3.2 miles)
- Approximately 100 cover restaurant
- Front and rear garden
- Car park for 30 vehicles

### Description

The site comprises of a former public house / restaurant situated in a prominent corner position on the Uxbridge Road, Hayes. The main building comprises of 2 entrances, a horseshoe bar and approximately 100 cover restaurant. The upper parts comprise of a spacious, well presented 3 bedroom apartment. Externally, the property benefits from a garden to the front of the site and to the rear a separate car park providing approximately 20 parking spaces. The site offers a unique opportunity for owner occupier or investors looking to repurpose the property / redevelop the site STPP.