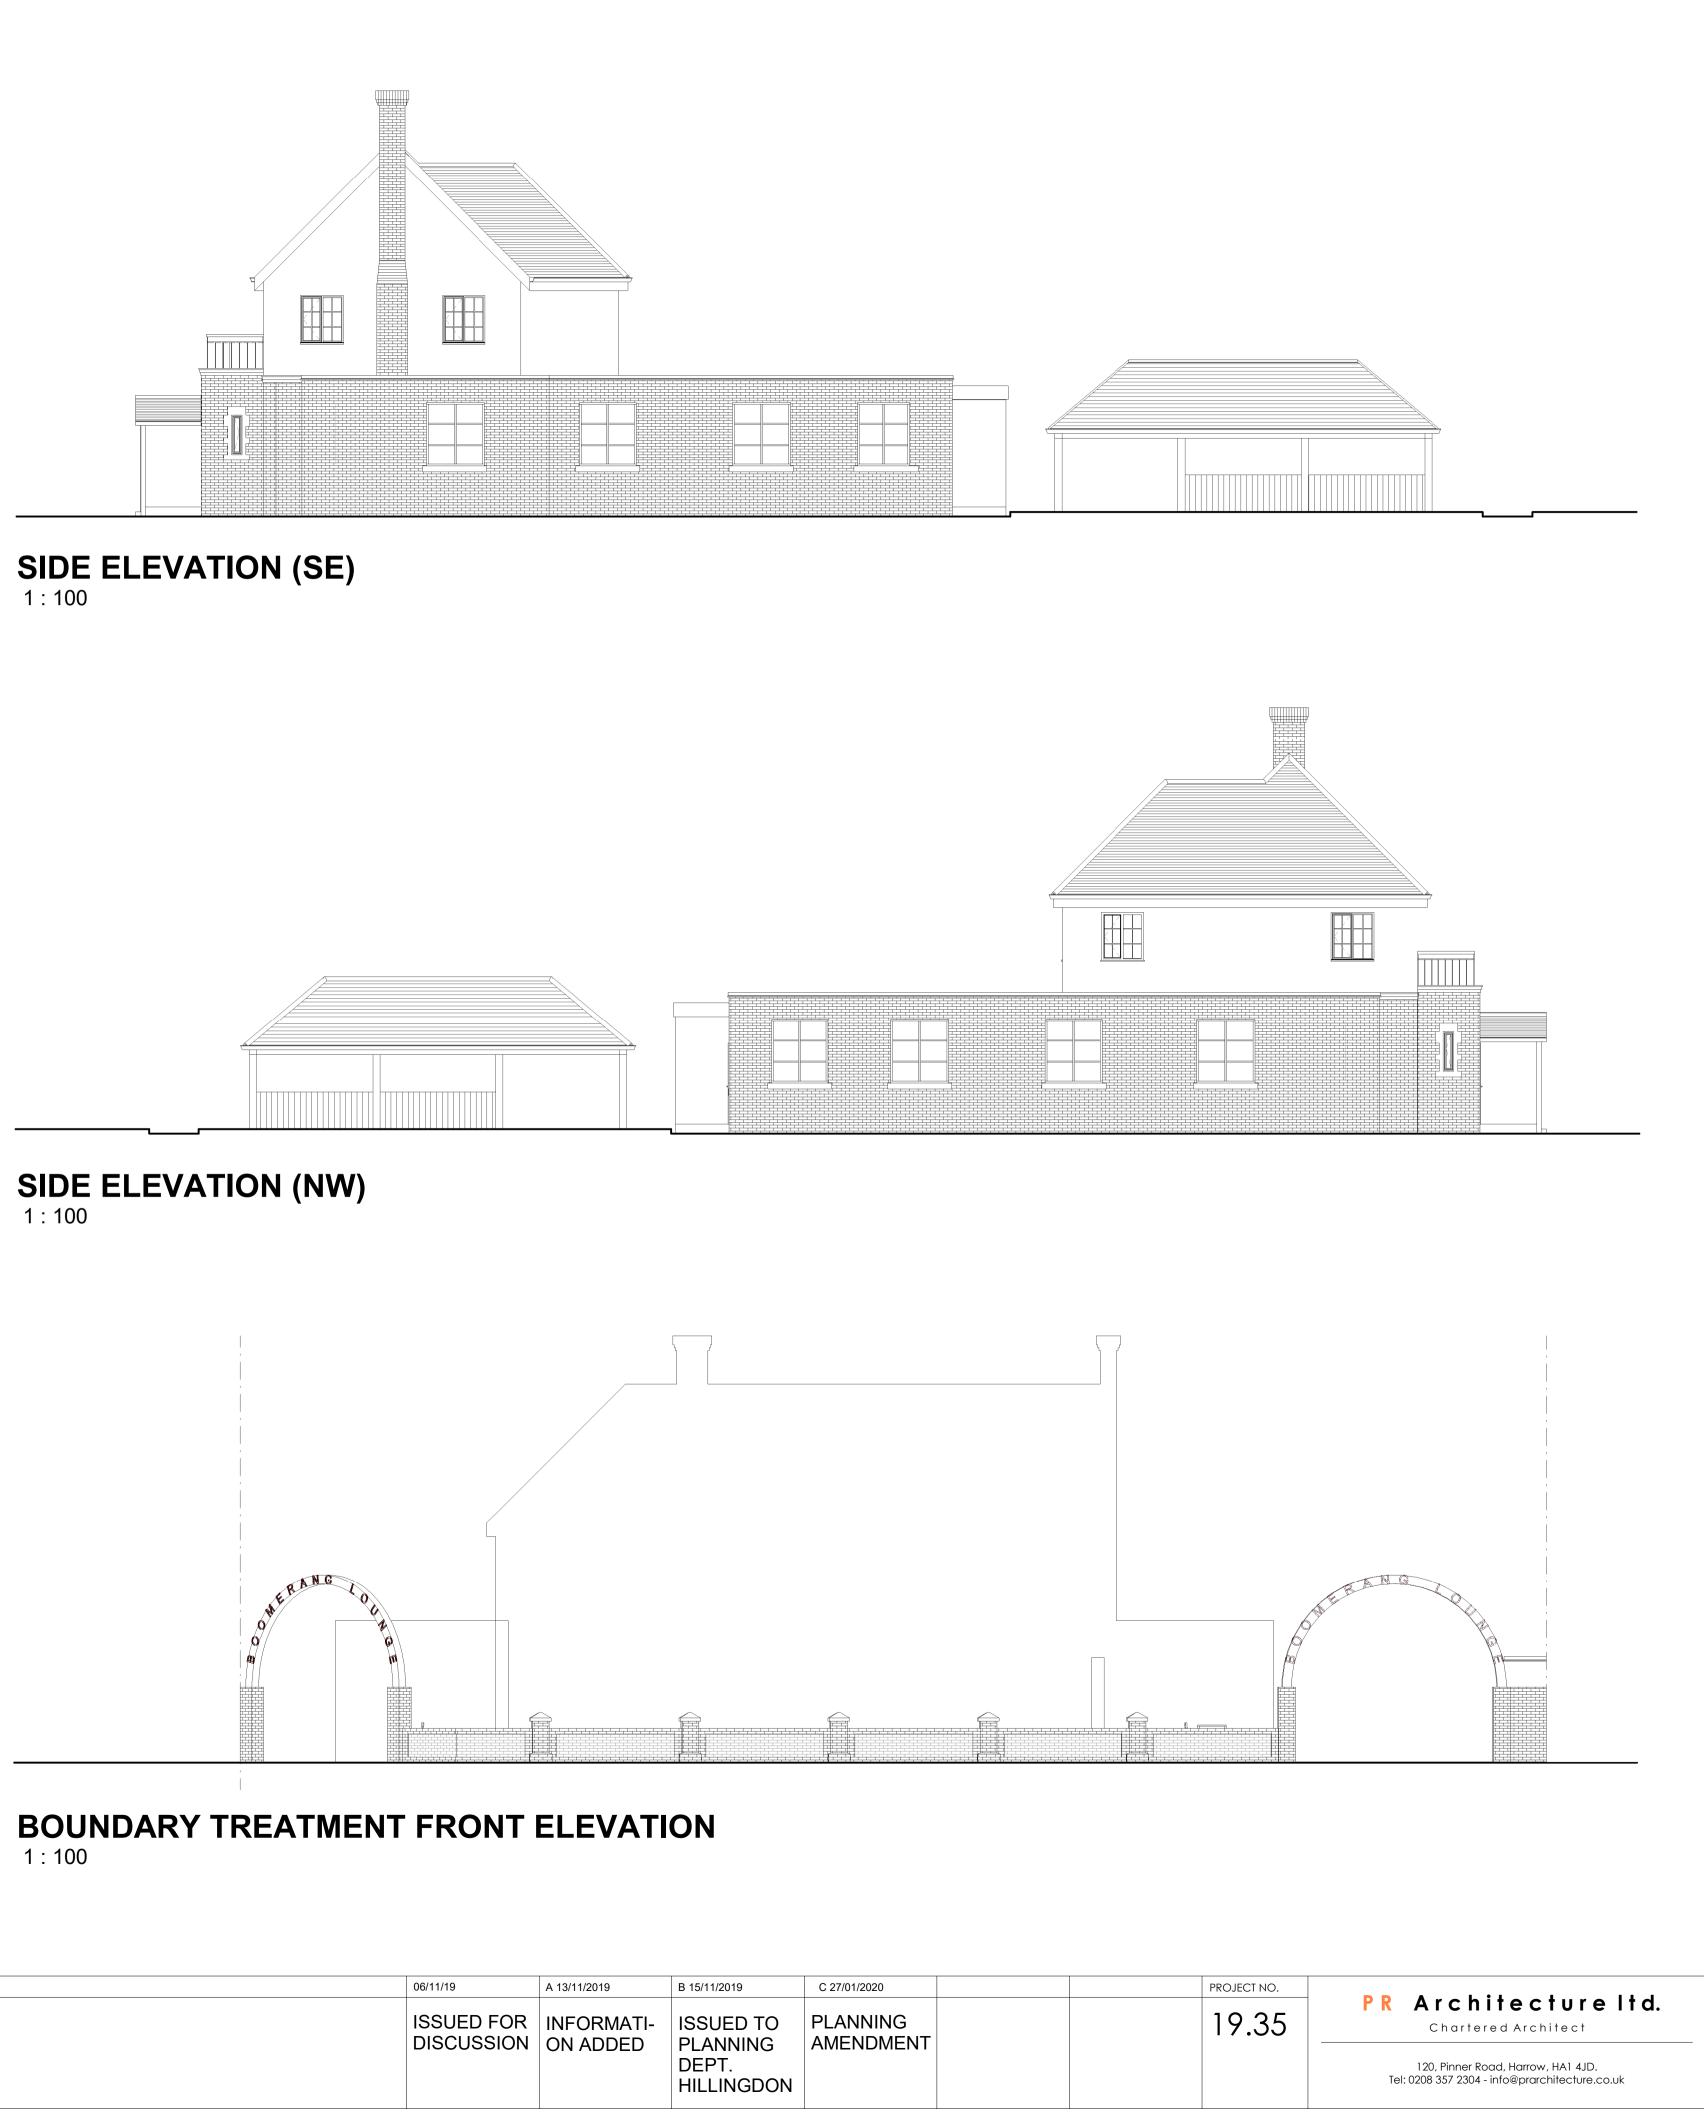

## **BOUNDARY TREATMENT FRONT ELEVATION** 1:100

| 11/15/19                 | A 13/11/2019 | B 15/11/2019                                 | C 27/01/2020          | PROJECT NO. |                                                                                                                                     |
|--------------------------|--------------|----------------------------------------------|-----------------------|-------------|-------------------------------------------------------------------------------------------------------------------------------------|
| ISSUED FOR<br>DISCUSSION | ON ADDED     | ISSUED TO<br>PLANNING<br>DEPT.<br>HILLINGDON | PLANNING<br>AMENDMENT | 19.35       | PR Architecture Itd.<br>Chartered Architect<br>120, Pinner Road, Harrow, HA1 4JD.<br>Tel: 0208 357 2304 - info@prarchitecture.co.uk |