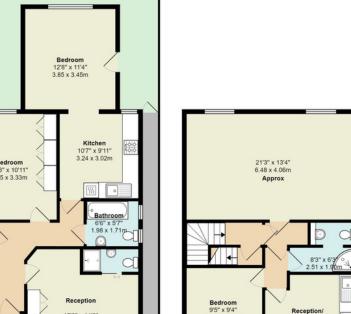

First Floor Area: 636 ft² ... 59.1 m² Second Floor Area: 427 ft2 ... 39.6 m

All measurements are approximate and for display purposes only

First Floor