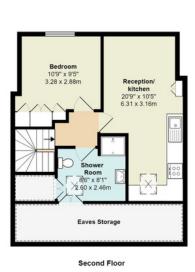

First Floor Area: 636 ft² ... 59.1 m² Second Floor Area: 427 ft2 ... 39.6 m

All measurements are approximate and for display purposes only

First Floor