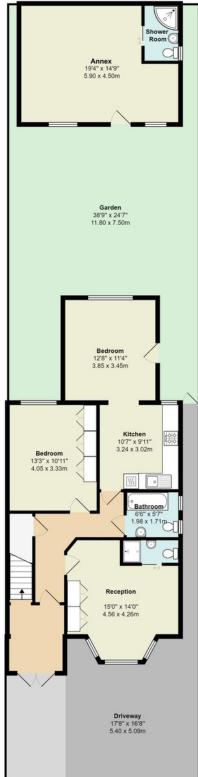

First Floor Area: 636 ft² ... 59.1 m² Second Floor Area: 427 ft2 ... 39.6 m

All measurements are approximate and for display purposes only

First Floor

Ground Floor

Tenure

Freehold

2171 sqft

6 Bedrooms

4 Bathrooms

Drive