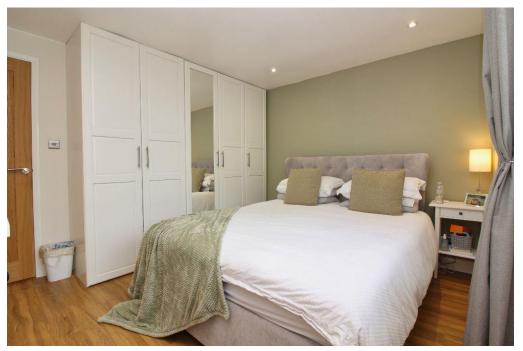

Upstairs you will find the master bedroom that is located at the front of the property. This is a light and bright sunny room with a good selection of fitted wardrobes. The second bedroom over looks the garden and has built in storage. This is an ideal child's bedroom or guest room.

#### Bedroom 1

11'9" (3.58m) x 11'0" (3.35m)