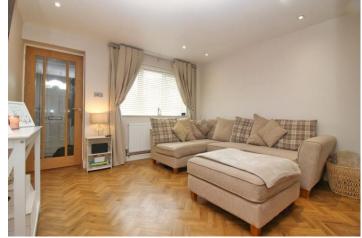

As soon as you enter the property you will appreciate how light and bright the home is with calm neutral decor and beautiful wooden flooring which runs throughout the downstairs living accommodation. The kitchen has been completely re-fitted with stylish and modern units and marble effect work tops. There is a large sociable breakfast bar. The back door leads directly out to the fully enclosed rear garden. The garden is a perfect outdoor space to entertain family and friends and is mainly laid to lawn with a paved patio area.

# Lounge

14'1" (4.29m) x 11'8" (3.56m)