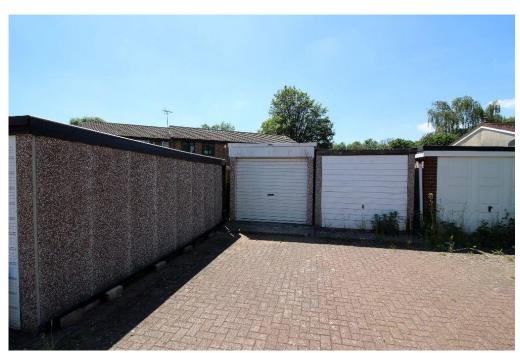

The shower room is beautifully fitted with a large walk in shower cubicle and stunning wall and floor tiles.

At the rear of the property you will find a garage en bloc that has a parking space in front of it. The current owners have added a dropped kerb at the front of the property and have laid a shingle driveway which provides an additional parking space.

## Outside

**Garage En-Bloc -** 15'4" (4.67m) x 7'9" (2.36m) and one allocated parking space. Shingle driveway at front of property with parking for one car.

Fully enclosed rear garden mainly laid to lawn with paved patio area.