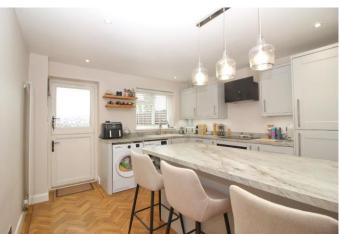

As soon as you enter the property you will appreciate how light and bright the home is with calm neutral decor and beautiful wooden flooring which runs throughout the downstairs living accommodation. The kitchen has been completely re-fitted with stylish and modern units and marble effect work tops. There is a large sociable breakfast bar. The back door leads directly out to the fully enclosed rear garden. The garden is a perfect outdoor space to entertain family and friends and is mainly laid to lawn with a paved patio area.

## Kitchen/Diner

11'8" (3.56m) x 11'2" (3.40m)