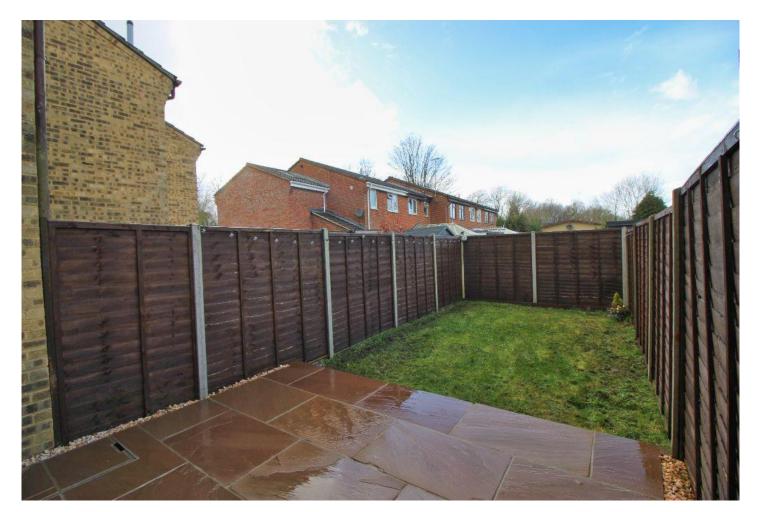

As soon as you enter the property you will appreciate how light and bright the home is with calm neutral decor and beautiful wooden flooring which runs throughout the downstairs living accommodation. The kitchen has been completely re-fitted with stylish and modern units and marble effect work tops. There is a large sociable breakfast bar. The back door leads directly out to the fully enclosed rear garden. The garden is a perfect outdoor space to entertain family and friends and is mainly laid to lawn with a paved patio area.

## Outside

**Garage En-Bloc -** 15'4" (4.67m) x 7'9" (2.36m) and one allocated parking space. Shingle driveway at front of property with parking for one car.

Fully enclosed rear garden mainly laid to lawn with paved patio area.