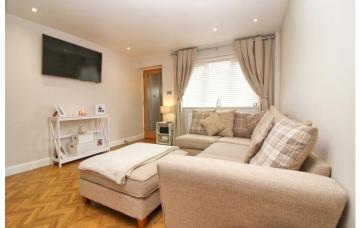

As soon as you enter the property you will appreciate how light and bright the home is with calm neutral decor and beautiful wooden flooring which runs throughout the downstairs living accommodation. The kitchen has been completely re-fitted with stylish and modern units and marble effect work tops. There is a large sociable breakfast bar. The back door leads directly out to the fully enclosed rear garden. The garden is a perfect outdoor space to entertain family and friends and is mainly laid to lawn with a paved patio area.

# Lounge

14'1" (4.29m) x 11'8" (3.56m)