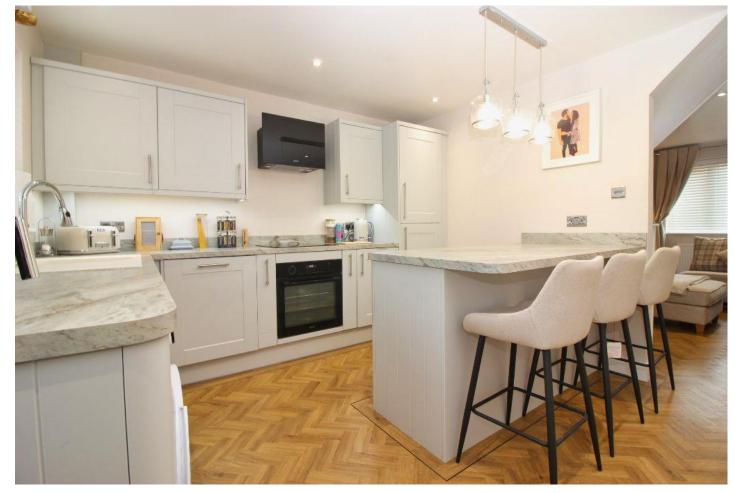

As soon as you enter the property you will appreciate how light and bright the home is with calm neutral decor and beautiful wooden flooring which runs throughout the downstairs living accommodation. The kitchen has been completely re-fitted with stylish and modern units and marble effect work tops. There is a large sociable breakfast bar. The back door leads directly out to the fully enclosed rear garden. The garden is a perfect outdoor space to entertain family and friends and is mainly laid to lawn with a paved patio area.

## Kitchen/Diner

11'8" (3.56m) x 11'2" (3.40m)