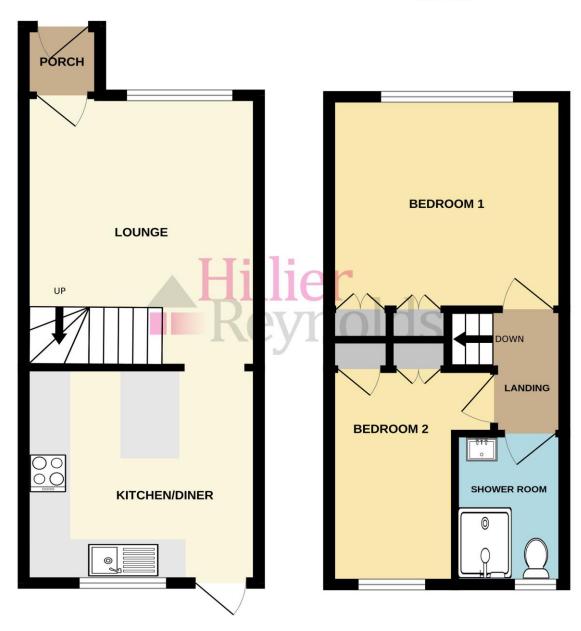

We are expecting this property to be very popular so would advise early booking of your viewing to avoid disappointment.

**GROUND FLOOR** 

1ST FLOOR

Whilst every attempt has been made to ensure the accuracy of the floorplan contained here, measurements of doors, windows, rooms and any other items are approximate and no responsibility is taken for any error, omission or mis-statement. This plan is for illustrative purposes only and should be used as such by any prospective purchaser. The services, systems and appliances shown have not been tested and no guarantee as to their perability or efficiency can be given.

# **ACCOMMODATION**

#### **Entrance Porch**

# Lounge

14'1" (4.29m) x 11'8" (3.56m)

## Kitchen/Diner

11'8" (3.56m) x 11'2" (3.40m)

#### **First Floor**

# Landing

#### Bedroom 1

11'9" (3.58m) x 11'0" (3.35m)

### Bedroom 2

11'3" (3.43m) x 6'3" (1.91m)

## **Shower Room**

## Outside

**Garage En-Bloc -** 15'4" (4.67m) x 7'9" (2.36m) and one allocated parking space. Shingle driveway at front of property with parking for one car.

Fully enclosed rear garden mainly laid to lawn with paved patio area.