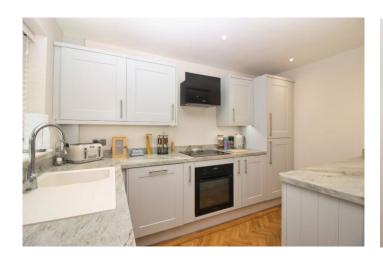

As soon as you enter the property you will appreciate how light and bright the home is with calm neutral decor and beautiful wooden flooring which runs throughout the downstairs living accommodation. The kitchen has been completely re-fitted with stylish and modern units and marble effect work tops. There is a large sociable breakfast bar. The back door leads directly out to the fully enclosed rear garden. The garden is a perfect outdoor space to entertain family and friends and is mainly laid to lawn with a paved patio area.

## Kitchen/Diner

11'8" (3.56m) x 11'2" (3.40m)