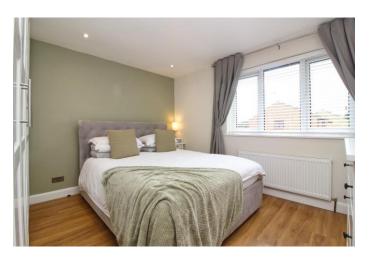

Upstairs you will find the master bedroom that is located at the front of the property. This is a light and bright sunny room with a good selection of fitted wardrobes. The second bedroom over looks the garden and has built in storage. This is an ideal child's bedroom or guest room.

#### Bedroom 1

11'9" (3.58m) x 11'0" (3.35m)