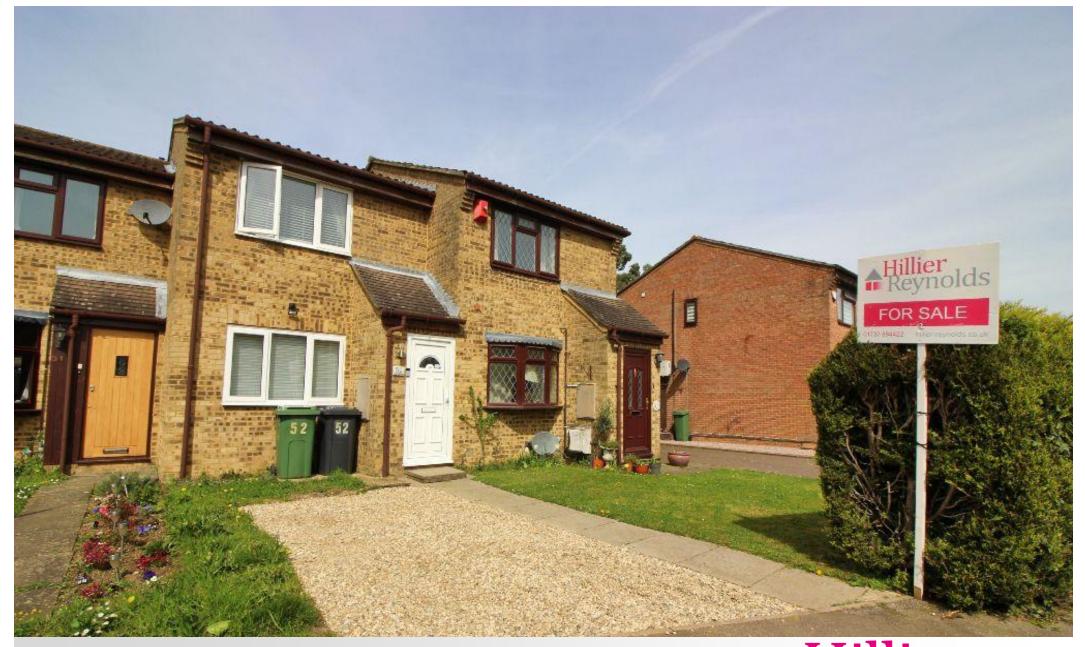

**52 THE BRIARS, WEST KINGSDOWN, KENT, TN15 6EZ** 

We are excited to launch to the market this beautifully presented two bedroom terraced property that has been fully renovated and updated by the current owners. The property is located in a popular road in West Kingsdown and is an ideal starter home or, alternatively, would suit anyone looking to downsize to a property that can be moved straight into. This home is found in a convenient location within West Kingsdown having the local shopping parade less than a mile away. West Kingsdown Medical Centre is a short walk away and access to the M20 motorway networks is also close by.

## Outside

**Garage En-Bloc -** 15'4" (4.67m) x 7'9" (2.36m) and one allocated parking space. Shingle driveway at front of property with parking for one car.

Fully enclosed rear garden mainly laid to lawn with paved patio area.