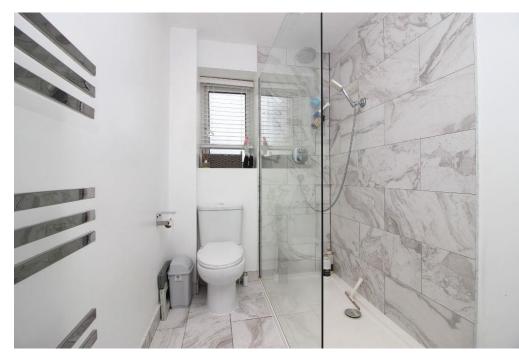

The shower room is beautifully fitted with a large walk in shower cubicle and stunning wall and floor tiles.

At the rear of the property you will find a garage en bloc that has a parking space in front of it. The current owners have added a dropped kerb at the front of the property and have laid a shingle driveway which provides an additional parking space.

## **Shower Room**