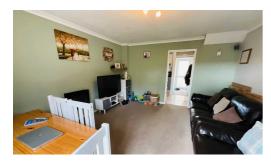

Upon entering, you enter the hallway with access to the kitchen and lounge/diner along with stairs to the first floor. Under the stairs there is a useful storage cupboard. From the hall you step into a bright and welcoming lounge/diner, providing the perfect space for relaxation and entertainment. The well-appointed kitchen features modern fittings with ample storage, offering a functional layout.