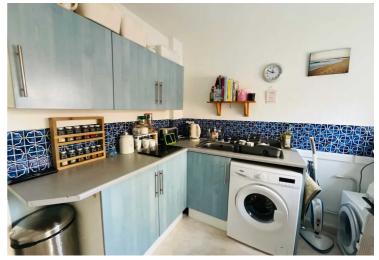

Upon entering, you enter the hallway with access to the kitchen and lounge/diner along with stairs to the first floor. Under the stairs there is a useful storage cupboard. From the hall you step into a bright and welcoming lounge/diner, providing the perfect space for relaxation and entertainment. The well-appointed kitchen features modern fittings with ample storage, offering a functional layout.

## Measurements

Lounge/Diner - 14'09 × 12'07" (4.2m x 3.65m)

Kitchen - 9'04" x 8'07" (2.7m x 2.4m)

Bedroom - 12'07" x 10'02" (3.65m x 3.04m)

Bedroom - 9'04" x 9'03" (2.74m x 2.73m)

Bathroom - 5'11" × 5'6" (1.52m x 1.52m)