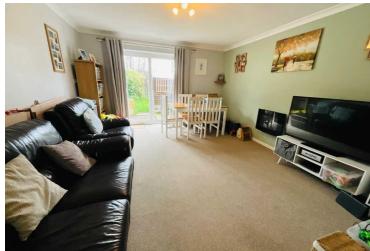

Upon entering, you enter the hallway with access to the kitchen and lounge/diner along with stairs to the first floor. Under the stairs there is a useful storage cupboard. From the hall you step into a bright and welcoming lounge/diner, providing the perfect space for relaxation and entertainment. The well-appointed kitchen features modern fittings with ample storage, offering a functional layout.

## Measurements

Lounge/Diner - 14'09 × 12'07" (4.2m x 3.65m)

Kitchen - 9'04" x 8'07" (2.7m x 2.4m)

Bedroom - 12'07" x 10'02" (3.65m x 3.04m)

Bedroom - 9'04" x 9'03" (2.74m x 2.73m)

Bathroom - 5'11" × 5'6" (1.52m x 1.52m)