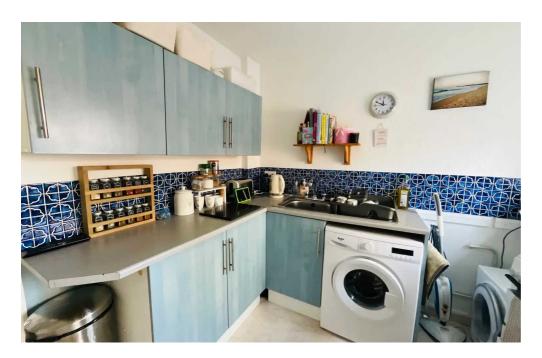

Upon entering, you enter the hallway with access to the kitchen and lounge/diner along with stairs to the first floor. Under the stairs there is a useful storage cupboard. From the hall you step into a bright and welcoming lounge/diner, providing the perfect space for relaxation and entertainment. The well-appointed kitchen features modern fittings with ample storage, offering a functional layout.

## Measurements

Lounge/Diner - 14'09 × 12'07" (4.2m x 3.65m)

Kitchen - 9'04" x 8'07" (2.7m x 2.4m)

Bedroom - 12'07" x 10'02" (3.65m x 3.04m)

Bedroom - 9'04" x 9'03" (2.74m x 2.73m)

Bathroom - 5'11" × 5'6" (1.52m x 1.52m)