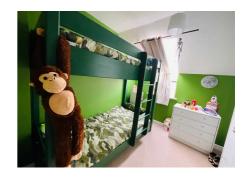

Ascending to the first floor, two generously proportioned bedrooms await, each offering a peaceful retreat for rest and rejuvenation. The property is serviced by a family bathroom, complete with contemporary fixtures and fittings, ensuring both style and convenience.

## Measurements

Lounge/Diner - 14'09 × 12'07" (4.2m x 3.65m)

Kitchen - 9'04" x 8'07" (2.7m x 2.4m)

Bedroom - 12'07" x 10'02" (3.65m x 3.04m)

Bedroom - 9'04" x 9'03" (2.74m x 2.73m)

Bathroom - 5'11" × 5'6" (1.52m x 1.52m)