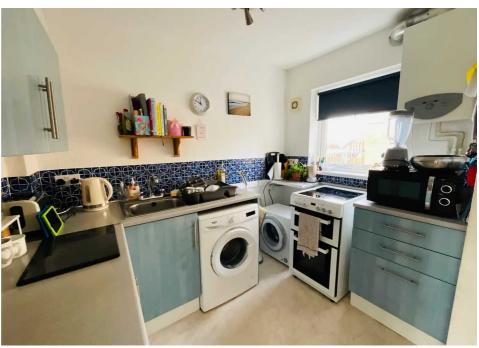

Upon entering, you enter the hallway with access to the kitchen and lounge/diner along with stairs to the first floor. Under the stairs there is a useful storage cupboard. From the hall you step into a bright and welcoming lounge/diner, providing the perfect space for relaxation and entertainment. The well-appointed kitchen features modern fittings with ample storage, offering a functional layout.

## Measurements

Lounge/Diner - 14'09 × 12'07" (4.2m x 3.65m)

Kitchen - 9'04" x 8'07" (2.7m x 2.4m)

Bedroom - 12'07" x 10'02" (3.65m x 3.04m)

Bedroom - 9'04" x 9'03" (2.74m x 2.73m)

Bathroom - 5'11" × 5'6" (1.52m x 1.52m)