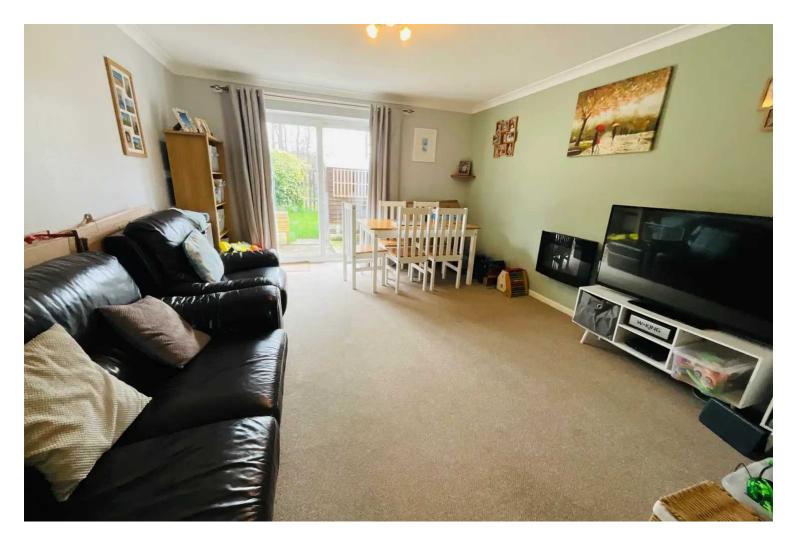

Upon entering, you enter the hallway with access to the kitchen and lounge/diner along with stairs to the first floor. Under the stairs there is a useful storage cupboard. From the hall you step into a bright and welcoming lounge/diner, providing the perfect space for relaxation and entertainment. The well-appointed kitchen features modern fittings with ample storage, offering a functional layout.

## Measurements

Lounge/Diner - 14'09 × 12'07" (4.2m x 3.65m)

Kitchen - 9'04" x 8'07" (2.7m x 2.4m)

Bedroom - 12'07" x 10'02" (3.65m x 3.04m)

Bedroom - 9'04" x 9'03" (2.74m x 2.73m)

Bathroom - 5'11" × 5'6" (1.52m x 1.52m)