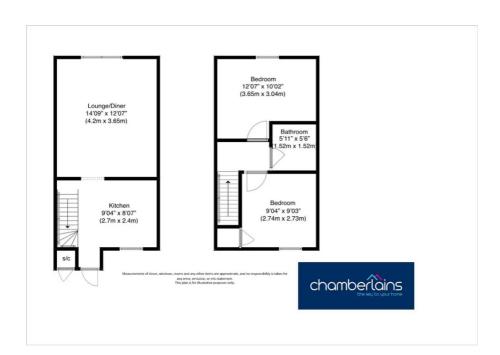

Upon entering, you enter the hallway with access to the kitchen and lounge/diner along with stairs to the first floor. Under the stairs there is a useful storage cupboard. From the hall you step into a bright and welcoming lounge/diner, providing the perfect space for relaxation and entertainment. The well-appointed kitchen features modern fittings with ample storage, offering a functional layout.

Ascending to the first floor, two generously proportioned bedrooms await, each offering a peaceful retreat for rest and rejuvenation. The property is serviced by a family bathroom, complete with contemporary fixtures and fittings, ensuring both style and convenience.

## Measurements

Lounge/Diner - 14'09 × 12'07" (4.2m x 3.65m)

Kitchen - 9'04" x 8'07" (2.7m x 2.4m)

Bedroom - 12'07" x 10'02" (3.65m x 3.04m)

Bedroom - 9'04" x 9'03" (2.74m x 2.73m)

Bathroom - 5'11" × 5'6" (1.52m x 1.52m)