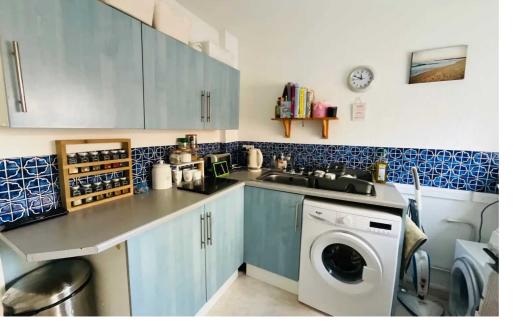

Upon entering, you enter the hallway with access to the kitchen and lounge/diner along with stairs to the first floor. Under the stairs there is a useful storage cupboard. From the hall you step into a bright and welcoming lounge/diner, providing the perfect space for relaxation and entertainment. The well-appointed kitchen features modern fittings with ample storage, offering a functional layout.

## Measurements

Lounge/Diner - 14'09 × 12'07" (4.2m x 3.65m) Kitchen - 9'04" x 8'07" (2.7m x 2.4m) Bedroom - 12'07" x 10'02" (3.65m x 3.04m) Bedroom - 9'04" x 9'03" (2.74m x 2.73m) Bathroom - 5'11" × 5'6" (1.52m x 1.52m)