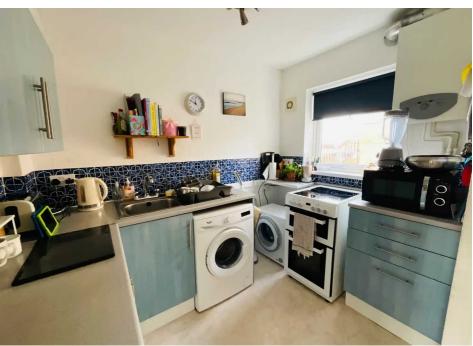

Upon entering, you enter the hallway with access to the kitchen and lounge/diner along with stairs to the first floor. Under the stairs there is a useful storage cupboard. From the hall you step into a bright and welcoming lounge/diner, providing the perfect space for relaxation and entertainment. The well-appointed kitchen features modern fittings with ample storage, offering a functional layout.