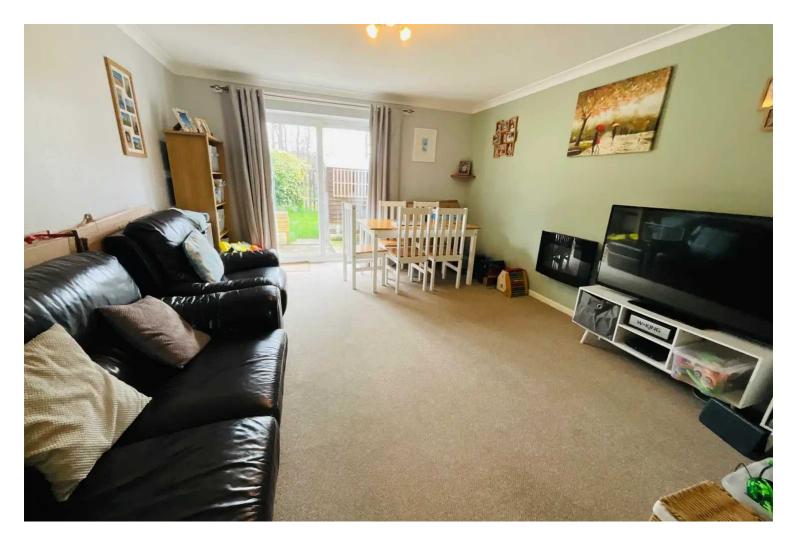

Upon entering, you enter the hallway with access to the kitchen and lounge/diner along with stairs to the first floor. Under the stairs there is a useful storage cupboard. From the hall you step into a bright and welcoming lounge/diner, providing the perfect space for relaxation and entertainment. The well-appointed kitchen features modern fittings with ample storage, offering a functional layout.

## Measurements

Lounge/Diner - 14'09 × 12'07" (4.2m x 3.65m) Kitchen - 9'04" x 8'07" (2.7m x 2.4m) Bedroom - 12'07" x 10'02" (3.65m x 3.04m) Bedroom - 9'04" x 9'03" (2.74m x 2.73m) Bathroom - 5'11" × 5'6" (1.52m x 1.52m)