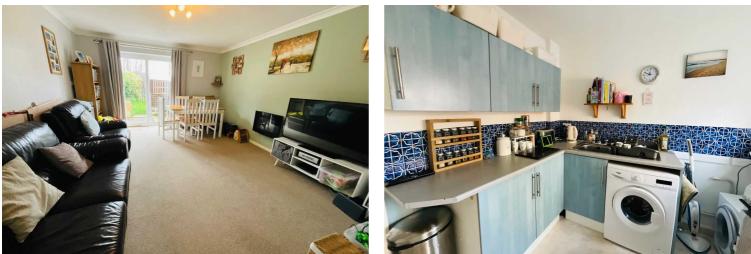

Upon entering, you enter the hallway with access to the kitchen and lounge/diner along with stairs to the first floor. Under the stairs there is a useful storage cupboard. From the hall you step into a bright and welcoming lounge/diner, providing the perfect space for relaxation and entertainment. The well-appointed kitchen features modern fittings with ample storage, offering a functional layout.

## Measurements

Lounge/Diner - 14'09 × 12'07" (4.2m x 3.65m) Kitchen - 9'04" x 8'07" (2.7m x 2.4m) Bedroom - 12'07" x 10'02" (3.65m x 3.04m) Bedroom - 9'04" x 9'03" (2.74m x 2.73m) Bathroom - 5'11" × 5'6" (1.52m x 1.52m)