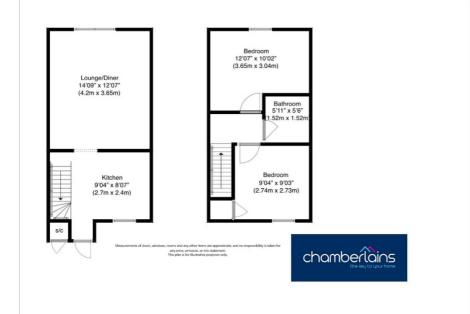

## Measurements

Lounge/Diner - 14'09 × 12'07" (4.2m x 3.65m) Kitchen - 9'04" x 8'07" (2.7m x 2.4m) Bedroom - 12'07" x 10'02" (3.65m x 3.04m) Bedroom - 9'04" x 9'03" (2.74m x 2.73m) Bathroom - 5'11" × 5'6" (1.52m x 1.52m)