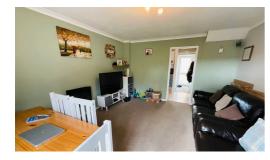

Upon entering, you enter the hallway with access to the kitchen and lounge/diner along with stairs to the first floor. Under the stairs there is a useful storage cupboard. From the hall you step into a bright and welcoming lounge/diner, providing the perfect space for relaxation and entertainment. The well-appointed kitchen features modern fittings with ample storage, offering a functional layout.

## Measurements

Lounge/Diner - 14'09 × 12'07" (4.2m x 3.65m) Kitchen - 9'04" x 8'07" (2.7m x 2.4m) Bedroom - 12'07" x 10'02" (3.65m x 3.04m) Bedroom - 9'04" x 9'03" (2.74m x 2.73m) Bathroom - 5'11" × 5'6" (1.52m x 1.52m)