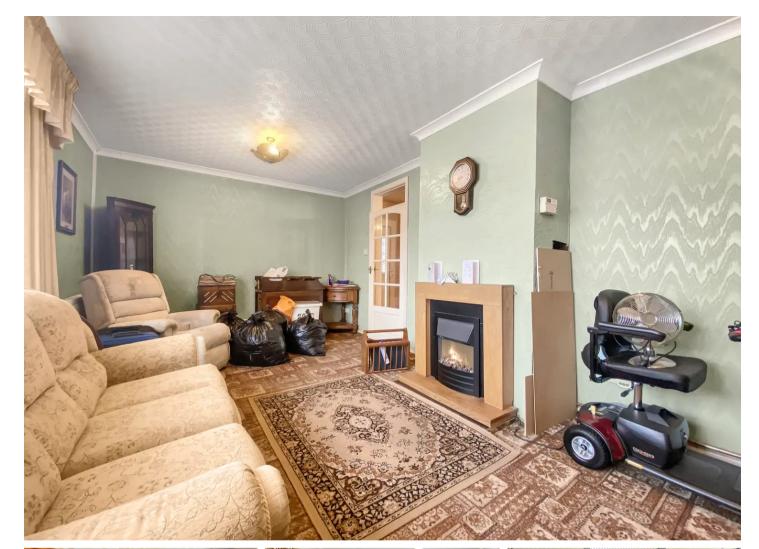

## Tile Hill, Coventry

Extremely spacious four bedroom semi detached family home with conservatory extension, two good living rooms and kitchen. Pleasant gardens and dropped kerb to hardstanding at front. Early inspection advised as no upward chain. Council Tax band: B

Tenure: Freehold

EPC Energy Efficiency Rating: C

EPC Environmental Impact Rating: D

- Semi detached family home
- Two living rooms, conservatory and kitchen
- Four bedrooms and bathroom
- Gas central heating
- Off road parking
- No upward chain