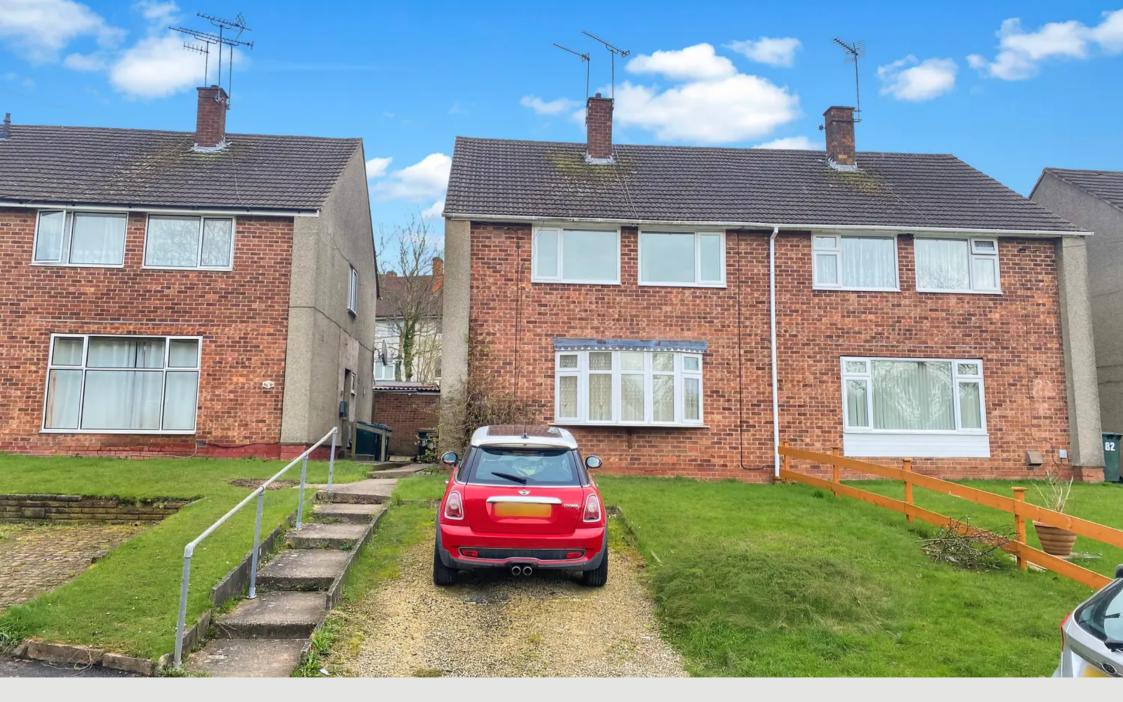

## Tile Hill, Coventry

Extremely spacious four bedroom semi detached family home with conservatory extension, two good living rooms and kitchen. Pleasant gardens and dropped kerb to hardstanding at front. Early inspection advised as no upward chain. Council Tax band: B

Tenure: Freehold

EPC Energy Efficiency Rating: C

EPC Environmental Impact Rating: D

- Semi detached family home
- Two living rooms, conservatory and kitchen
- Four bedrooms and bathroom
- Gas central heating
- Off road parking
- No upward chain