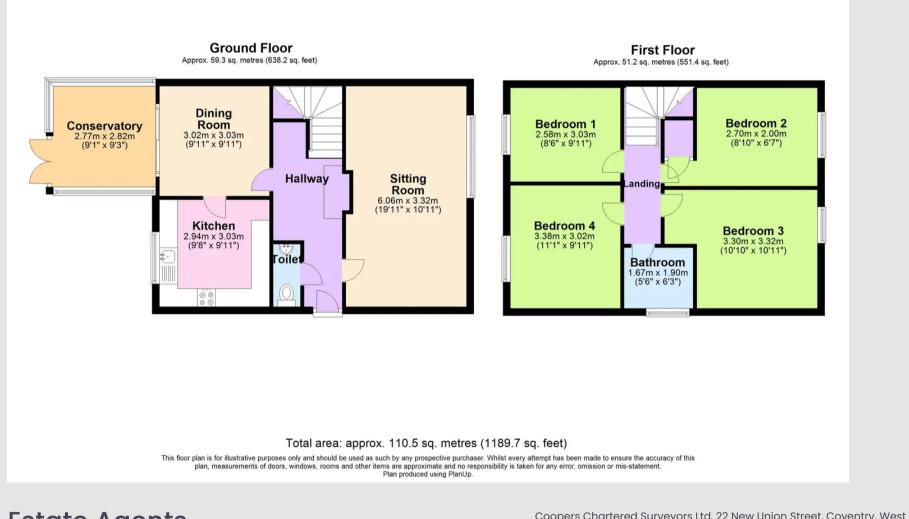

## Tile Hill, Coventry

Extremely spacious four bedroom semi detached family home with conservatory extension, two good living rooms and kitchen. Pleasant gardens and dropped kerb to hardstanding at front. Early inspection advised as no upward chain. Council Tax band: B

Tenure: Freehold

EPC Energy Efficiency Rating: C

EPC Environmental Impact Rating: D

- Semi detached family home
- Two living rooms, conservatory and kitchen
- Four bedrooms and bathroom
- Gas central heating
- Off road parking
- No upward chain