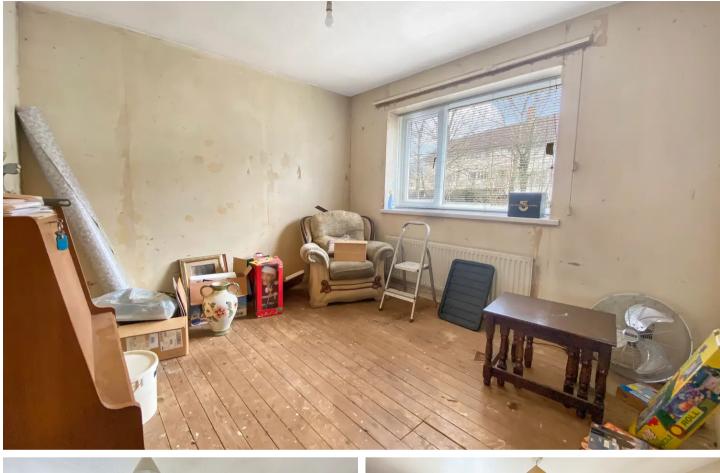

## Tile Hill, Coventry

Extremely spacious four bedroom semi detached family home with conservatory extension, two good living rooms and kitchen. Pleasant gardens and dropped kerb to hardstanding at front. Early inspection advised as no upward chain. Council Tax band: B

Tenure: Freehold

EPC Energy Efficiency Rating: C

EPC Environmental Impact Rating: D

- Semi detached family home
- Two living rooms, conservatory and kitchen
- Four bedrooms and bathroom
- Gas central heating
- Off road parking
- No upward chain