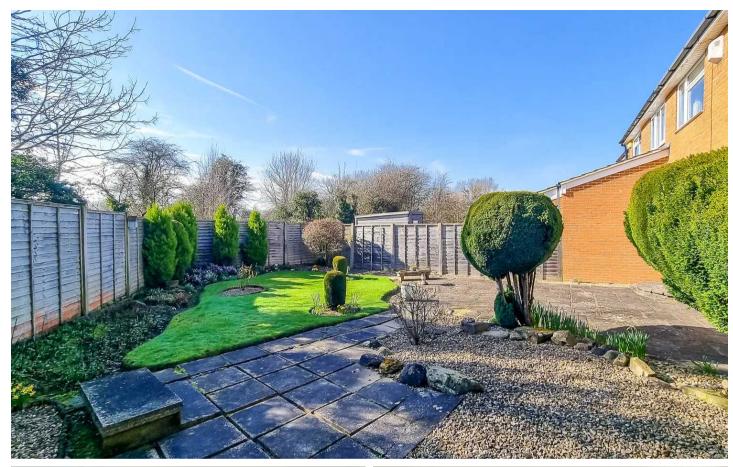

Fronted by a resin driveway large enough for two vehicles in front of the detached single garage, the accommodation opens via a covered entrance to the reception hall with useful under stairs storage cupboard. To the front elevation the spacious sitting room is arranged around a feature fireplace with remote control electric fire. Sliding glazed doors open to extend into the kitchen which is fitted with a range of units and large enough for a family dining table. From the dining space a sliding patio door provides access out to the fully enclosed south facing rear garden which presents a large flagged terrace with shaped lawn and attractively planted beds. There is potential to consider a generous extension to the accommodation whilst retaining a good sized garden. To the first floor the central landing branches to a shower room with walk in shower along with a separate w/c and three bedrooms, two being excellent sized doubles with one having built in wardrobes.

### 37 Pannal Avenue

Pannal, Harrogate

Council Tax band: D

- NO CHAIN
- DESIRABLE VILLAGE LOCATION
- QUIET CUL-DE-SAC POSITION
- SOUTH FACING GARDEN
- POTENTIAL TO EXTEND
- BUS SERVICE TO LEEDS AND HARROGATE 5
  MINUTES WALK
- CLOSE TO TRAIN STATION
- CLOSE TO EXCELLENT PRIMARY SCHOOL