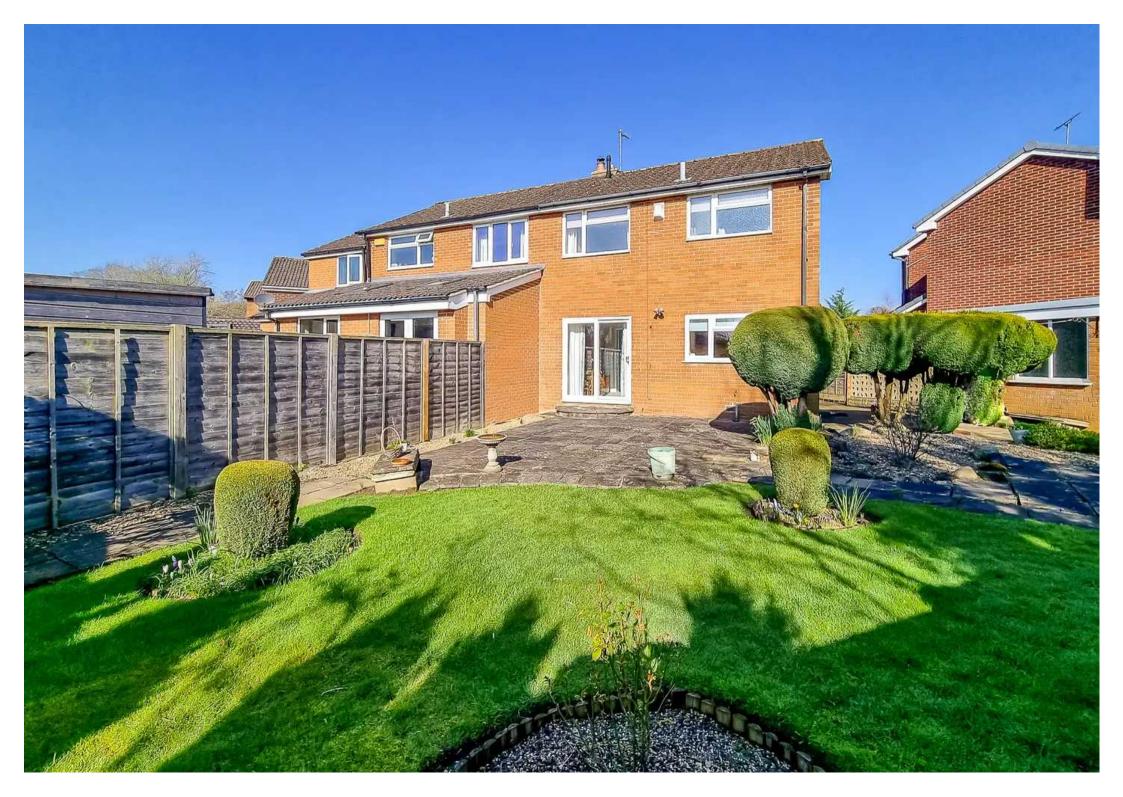

Fronted by a resin driveway large enough for two vehicles in front of the detached single garage, the accommodation opens via a covered entrance to the reception hall with useful under stairs storage cupboard. To the front elevation the spacious sitting room is arranged around a feature fireplace with remote control electric fire. Sliding glazed doors open to extend into the kitchen which is fitted with a range of units and large enough for a family dining table. From the dining space a sliding patio door provides access out to the fully enclosed south facing rear garden which presents a large flagged terrace with shaped lawn and attractively planted beds. There is potential to consider a generous extension to the accommodation whilst retaining a good sized garden. To the first floor the central landing branches to a shower room with walk in shower along with a separate w/c and three bedrooms, two being excellent sized doubles with one having built in wardrobes.