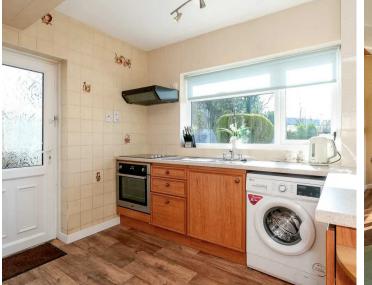

Fronted by a resin driveway large enough for two vehicles in front of the detached single garage, the accommodation opens via a covered entrance to the reception hall with useful under stairs storage cupboard. To the front elevation the spacious sitting room is arranged around a feature fireplace with remote control electric fire. Sliding glazed doors open to extend into the kitchen which is fitted with a range of units and large enough for a family dining table. From the dining space a sliding patio door provides access out to the fully enclosed south facing rear garden which presents a large flagged terrace with shaped lawn and attractively planted beds. There is potential to consider a generous extension to the accommodation whilst retaining a good sized garden. To the first floor the central landing branches to a shower room with walk in shower along with a separate w/c and three bedrooms, two being excellent sized doubles with one having built in wardrobes.