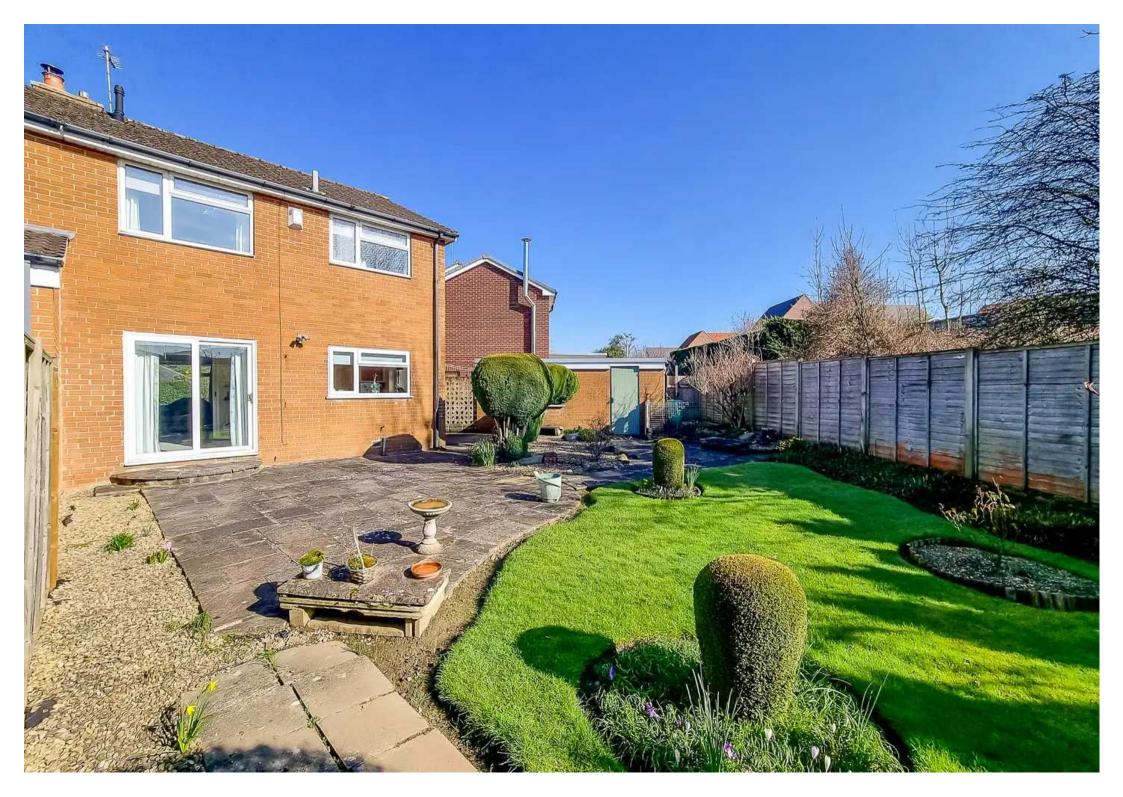

Fronted by a resin driveway large enough for two vehicles in front of the detached single garage, the accommodation opens via a covered entrance to the reception hall with useful under stairs storage cupboard. To the front elevation the spacious sitting room is arranged around a feature fireplace with remote control electric fire. Sliding glazed doors open to extend into the kitchen which is fitted with a range of units and large enough for a family dining table. From the dining space a sliding patio door provides access out to the fully enclosed south facing rear garden which presents a large flagged terrace with shaped lawn and attractively planted beds. There is potential to consider a generous extension to the accommodation whilst retaining a good sized garden. To the first floor the central landing branches to a shower room with walk in shower along with a separate w/c and three bedrooms, two being excellent sized doubles with one having built in wardrobes.