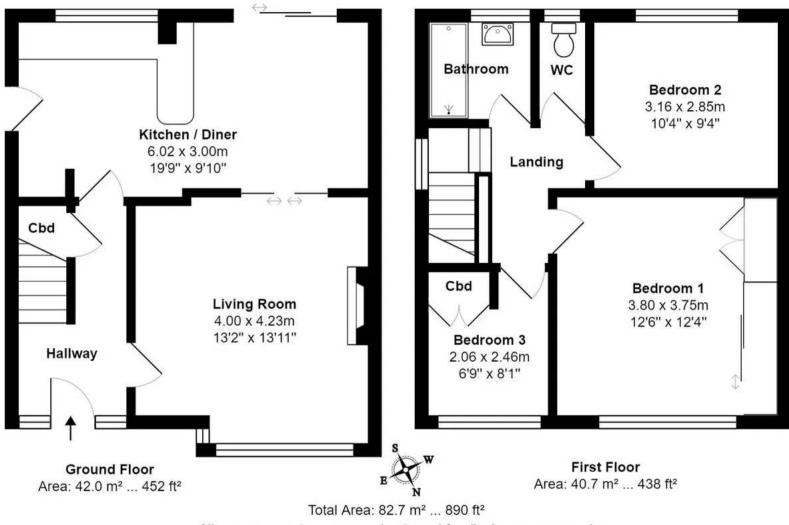

Fronted by a resin driveway large enough for two vehicles in front of the detached single garage, the accommodation opens via a covered entrance to the reception hall with useful under stairs storage cupboard. To the front elevation the spacious sitting room is arranged around a feature fireplace with remote control electric fire. Sliding glazed doors open to extend into the kitchen which is fitted with a range of units and large enough for a family dining table. From the dining space a sliding patio door provides access out to the fully enclosed south facing rear garden which presents a large flagged terrace with shaped lawn and attractively planted beds. There is potential to consider a generous extension to the accommodation whilst retaining a good sized garden. To the first floor the central landing branches to a shower room with walk in shower along with a separate w/c and three bedrooms, two being excellent sized doubles with one having built in wardrobes.

### 37 Pannal Avenue

Pannal, Harrogate

Council Tax band: D

- NO CHAIN
- DESIRABLE VILLAGE LOCATION
- QUIET CUL-DE-SAC POSITION
- SOUTH FACING GARDEN
- POTENTIAL TO EXTEND
- BUS SERVICE TO LEEDS AND HARROGATE 5
  MINUTES WALK
- CLOSE TO TRAIN STATION
- CLOSE TO EXCELLENT PRIMARY SCHOOL