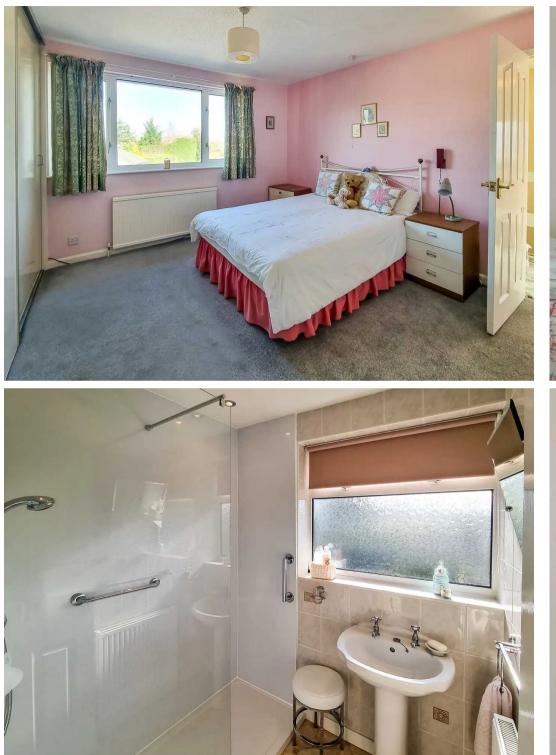

Fronted by a resin driveway large enough for two vehicles in front of the detached single garage, the accommodation opens via a covered entrance to the reception hall with useful under stairs storage cupboard. To the front elevation the spacious sitting room is arranged around a feature fireplace with remote control electric fire. Sliding glazed doors open to extend into the kitchen which is fitted with a range of units and large enough for a family dining table. From the dining space a sliding patio door provides access out to the fully enclosed south facing rear garden which presents a large flagged terrace with shaped lawn and attractively planted beds. There is potential to consider a generous extension to the accommodation whilst retaining a good sized garden. To the first floor the central landing branches to a shower room with walk in shower along with a separate w/c and three bedrooms, two being excellent sized doubles with one having built in wardrobes.