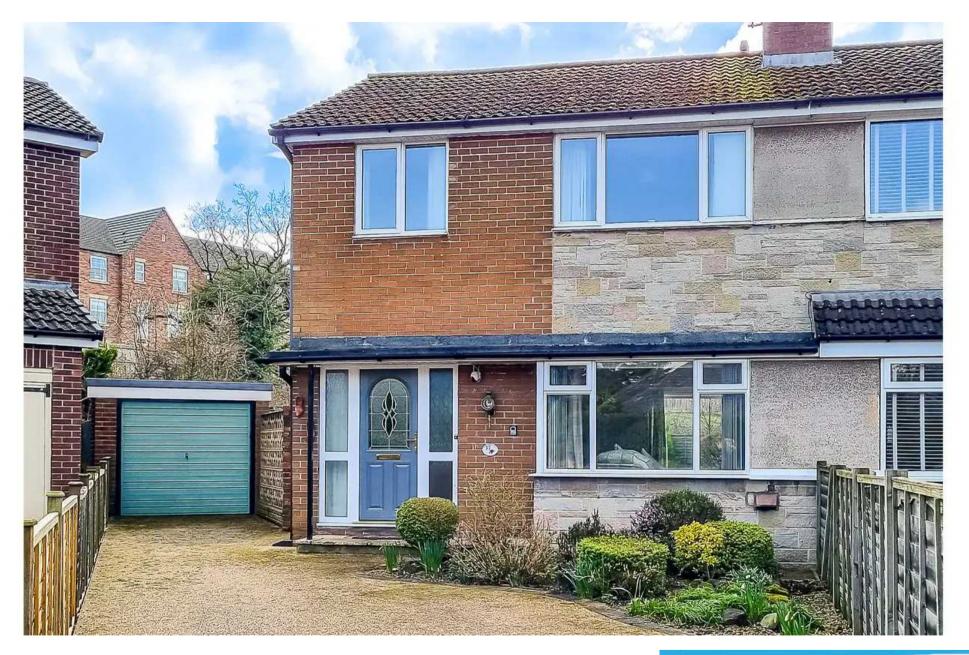

#### Pannal, Harrogate

Offered with no onward chain this three bedroom semi-detached property occupies a quiet cul-de-sac position within this sought after village to the south side of Harrogate which benefits from having an excellent primary school and train station.

Fronted by a resin driveway large enough for two vehicles in front of the detached single garage, the accommodation opens via a covered entrance to the reception hall with useful under stairs storage cupboard. To the front elevation the spacious sitting room is arranged around a feature fireplace with remote control electric fire. Sliding glazed doors open to extend into the kitchen which is fitted with a range of units and large enough for a family dining table. From the dining space a sliding patio door provides access out to the fully enclosed south facing rear garden which presents a large flagged terrace with shaped lawn and attractively planted beds. There is potential to consider a generous extension to the accommodation whilst retaining a good sized garden. To the first floor the central landing branches to a shower room with walk in shower along with a separate w/c and three bedrooms, two being excellent sized doubles with one having built in wardrobes.