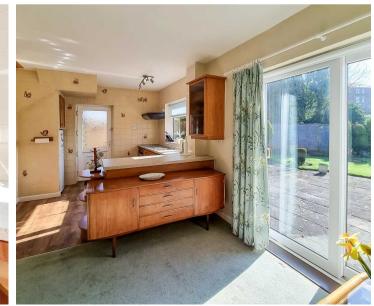

Fronted by a resin driveway large enough for two vehicles in front of the detached single garage, the accommodation opens via a covered entrance to the reception hall with useful under stairs storage cupboard. To the front elevation the spacious sitting room is arranged around a feature fireplace with remote control electric fire. Sliding glazed doors open to extend into the kitchen which is fitted with a range of units and large enough for a family dining table. From the dining space a sliding patio door provides access out to the fully enclosed south facing rear garden which presents a large flagged terrace with shaped lawn and attractively planted beds. There is potential to consider a generous extension to the accommodation whilst retaining a good sized garden. To the first floor the central landing branches to a shower room with walk in shower along with a separate w/c and three bedrooms, two being excellent sized doubles with one having built in wardrobes.