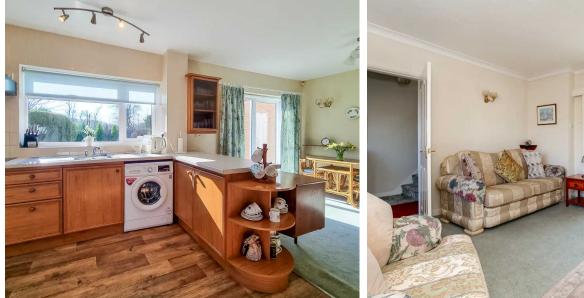

Fronted by a resin driveway large enough for two vehicles in front of the detached single garage, the accommodation opens via a covered entrance to the reception hall with useful under stairs storage cupboard. To the front elevation the spacious sitting room is arranged around a feature fireplace with remote control electric fire. Sliding glazed doors open to extend into the kitchen which is fitted with a range of units and large enough for a family dining table. From the dining space a sliding patio door provides access out to the fully enclosed south facing rear garden which presents a large flagged terrace with shaped lawn and attractively planted beds. There is potential to consider a generous extension to the accommodation whilst retaining a good sized garden. To the first floor the central landing branches to a shower room with walk in shower along with a separate w/c and three bedrooms, two being excellent sized doubles with one having built in wardrobes.