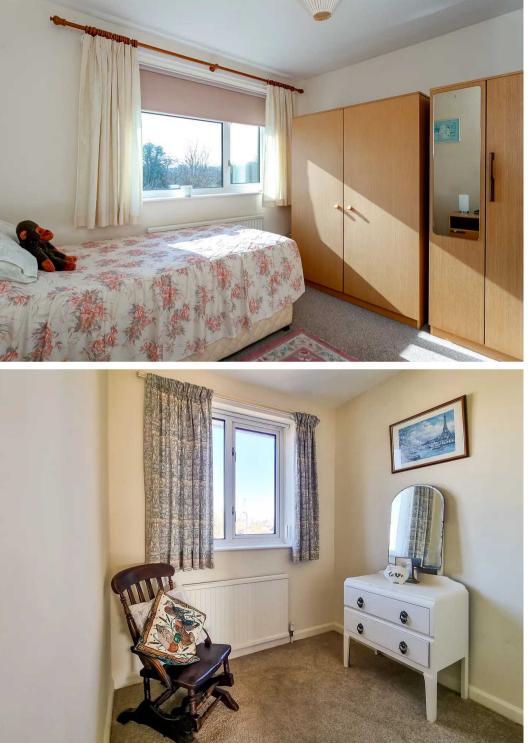

Fronted by a resin driveway large enough for two vehicles in front of the detached single garage, the accommodation opens via a covered entrance to the reception hall with useful under stairs storage cupboard. To the front elevation the spacious sitting room is arranged around a feature fireplace with remote control electric fire. Sliding glazed doors open to extend into the kitchen which is fitted with a range of units and large enough for a family dining table. From the dining space a sliding patio door provides access out to the fully enclosed south facing rear garden which presents a large flagged terrace with shaped lawn and attractively planted beds. There is potential to consider a generous extension to the accommodation whilst retaining a good sized garden. To the first floor the central landing branches to a shower room with walk in shower along with a separate w/c and three bedrooms, two being excellent sized doubles with one having built in wardrobes.