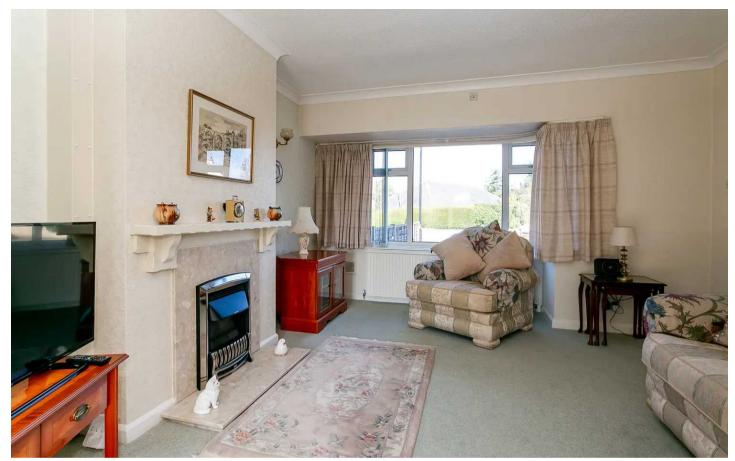

Fronted by a resin driveway large enough for two vehicles in front of the detached single garage, the accommodation opens via a covered entrance to the reception hall with useful under stairs storage cupboard. To the front elevation the spacious sitting room is arranged around a feature fireplace with remote control electric fire. Sliding glazed doors open to extend into the kitchen which is fitted with a range of units and large enough for a family dining table. From the dining space a sliding patio door provides access out to the fully enclosed south facing rear garden which presents a large flagged terrace with shaped lawn and attractively planted beds. There is potential to consider a generous extension to the accommodation whilst retaining a good sized garden. To the first floor the central landing branches to a shower room with walk in shower along with a separate w/c and three bedrooms, two being excellent sized doubles with one having built in wardrobes.