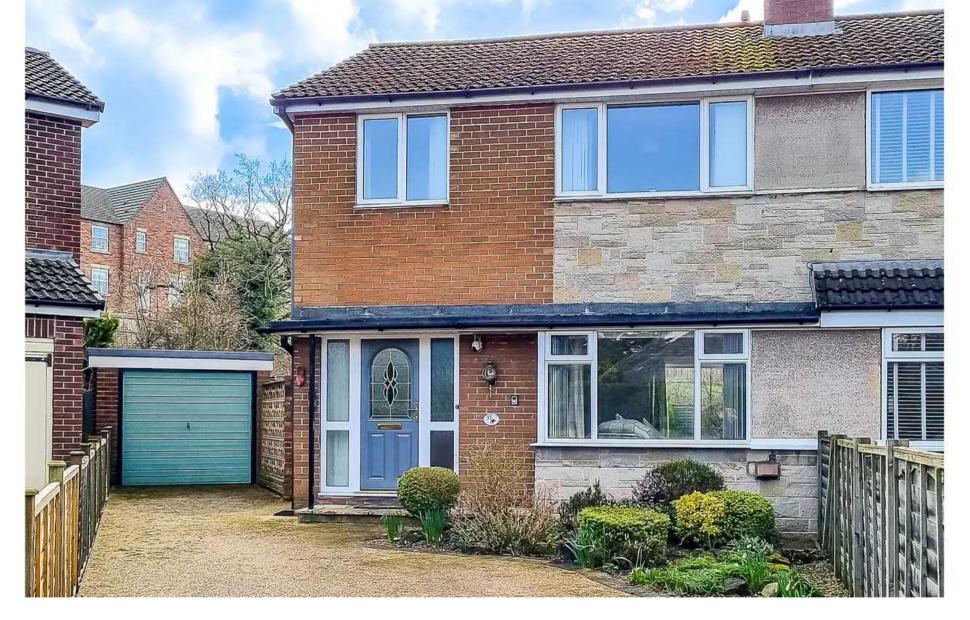

#### Pannal, Harrogate

Offered with no onward chain this three bedroom semi-detached property occupies a quiet cul-de-sac position within this sought after village to the south side of Harrogate which benefits from having an excellent primary school and train station.

Fronted by a resin driveway large enough for two vehicles in front of the detached single garage, the accommodation opens via a covered entrance to the reception hall with useful under stairs storage cupboard. To the front elevation the spacious sitting room is arranged around a feature fireplace with remote control electric fire. Sliding glazed doors open to extend into the kitchen which is fitted with a range of units and large enough for a family dining table. From the dining space a sliding patio door provides access out to the fully enclosed south facing rear garden which presents a large flagged terrace with shaped lawn and attractively planted beds. There is potential to consider a generous extension to the accommodation whilst retaining a good sized garden. To the first floor the central landing branches to a shower room with walk in shower along with a separate w/c and three bedrooms, two being excellent sized doubles with one having built in wardrobes.

### 37 Pannal Avenue

Pannal, Harrogate

Council Tax band: D

- NO CHAIN
- DESIRABLE VILLAGE LOCATION
- QUIET CUL-DE-SAC POSITION
- SOUTH FACING GARDEN
- POTENTIAL TO EXTEND
- BUS SERVICE TO LEEDS AND HARROGATE 5
  MINUTES WALK
- CLOSE TO TRAIN STATION
- CLOSE TO EXCELLENT PRIMARY SCHOOL