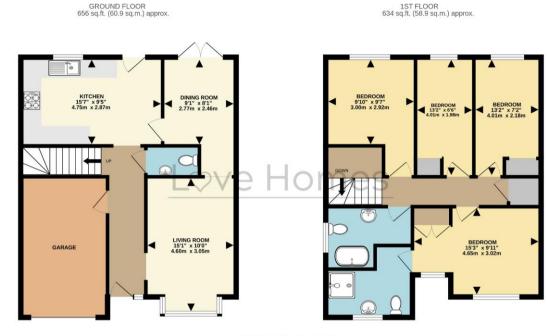

TOTAL FLOOR AREA : 1290 sq.ft. (119.9 sq.m.) approx. Drawn by Love Homes for illustrative purposes only. Measurements and areas shown are approximate. Made with Metropix ©2024

5 The Russell Centre, Coniston Road, Flitwick, MK45 1QY Tel: 01525 713111 Email: flitwick@lovehomes.uk f y 🖸 🔚