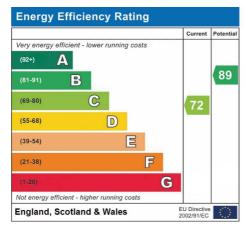

## **Important Information**

Broadband Speed - Ultrafast 1000 Mbps (According to OFCOM)

EPC Rating - C

Teignbridge Council Tax Band - C (£2013 per year)

Mains Gas, Mains Electric, Mains Water and Mains Sewerage Supplied