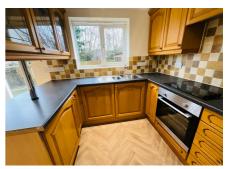

The kitchen/diner is a culinary haven, boasting ample storage space, integrated dishwasher and fridge, oven, electric hob and extractor fan. A rear facing window as well as French sliding doors that open to the rear garden, allowing natural light to illuminate the space.

## Measurements

Lounge - 12'08 × 12'06 (3.66 × 3.66m)

Kitchen/diner - 16'02 × 9'11 (4.88 × 2.74m)

Bedroom - 12'10 × 9'11 (3.66 × 2.74m)

Bedroom -  $10'02 \times 9'11 (3.05 \times 2.74m)$ 

Bedroom -  $9'06 \times 5'11 (2.74 \times 1.52m)$ 