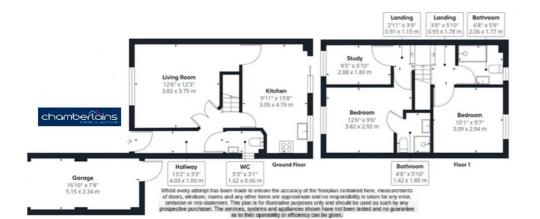

## Measurements

Lounge - 12'08 × 12'06 (3.66 × 3.66m)

Kitchen/diner - 16'02 × 9'11 (4.88 × 2.74m)

Bedroom - 12'10 × 9'11 (3.66 × 2.74m)

Bedroom -  $10'02 \times 9'11 (3.05 \times 2.74m)$ 

Bedroom -  $9'06 \times 5'11 (2.74 \times 1.52m)$ 

Bathroom -  $6'10 \times 5'09 (1.83 \times 1.52m)$ 

Ensuite - 6'01 × 4'08 (1.83 × 1.22m)

Garage -  $16'10 \times 7'8 (4.88 \times 2.13m)$ 