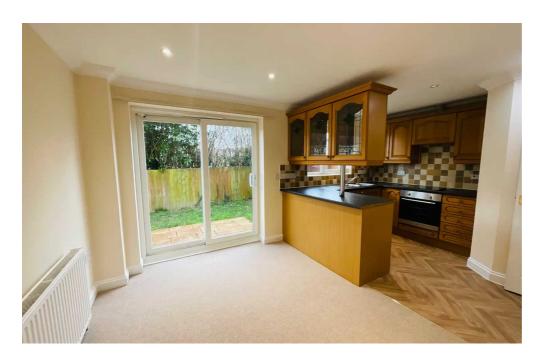

The kitchen/diner is a culinary haven, boasting ample storage space, integrated dishwasher and fridge, oven, electric hob and extractor fan. A rear facing window as well as French sliding doors that open to the rear garden, allowing natural light to illuminate the space.

## Measurements

Lounge - 12'08 × 12'06 (3.66 × 3.66m)

Kitchen/diner - 16'02 × 9'11 (4.88 × 2.74m)

Bedroom - 12'10 × 9'11 (3.66 × 2.74m)

Bedroom -  $10'02 \times 9'11 (3.05 \times 2.74m)$ 

Bedroom -  $9'06 \times 5'11 (2.74 \times 1.52m)$ 