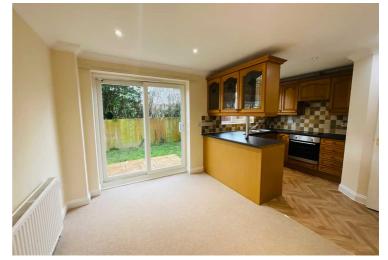

The kitchen/diner is a culinary haven, boasting ample storage space, integrated dishwasher and fridge, oven, electric hob and extractor fan. A rear facing window as well as French sliding doors that open to the rear garden, allowing natural light to illuminate the space.