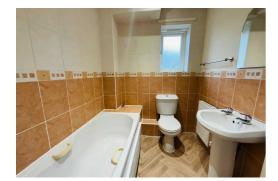

Completing the layout of this superb property is a well-appointed family bathroom, providing an inviting atmosphere for indulgent relaxation. The family bathroom features a full-size bath, low-level WC, and wash hand basin, ensuring convenience and luxury for the inhabitants.

Bathroom -  $6'10 \times 5'09 (1.83 \times 1.52m)$ 

Ensuite - 6'01 × 4'08 (1.83 × 1.22m)

Garage -  $16'10 \times 7'8 (4.88 \times 2.13m)$ 