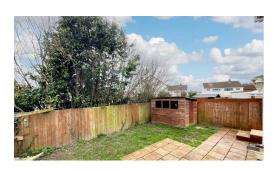

Council Tax band: C

Tenure: Freehold

The rear garden is fully enclosed with timber fencing with a gate to one side providing access to the front of the property. A timber shed sits to one corner of the lawn and a good sized patio area is perfect for alfresco dining or entertaining friends and family.