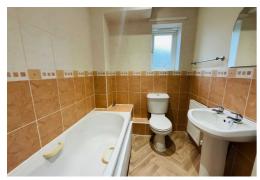

Completing the layout of this superb property is a well-appointed family bathroom, providing an inviting atmosphere for indulgent relaxation. The family bathroom features a full-size bath, low-level WC, and wash hand basin, ensuring convenience and luxury for the inhabitants.

Bathroom -  $6'10 \times 5'09 (1.83 \times 1.52m)$ 

Ensuite - 6'01 × 4'08 (1.83 × 1.22m)

Garage -  $16'10 \times 7'8 (4.88 \times 2.13m)$ 