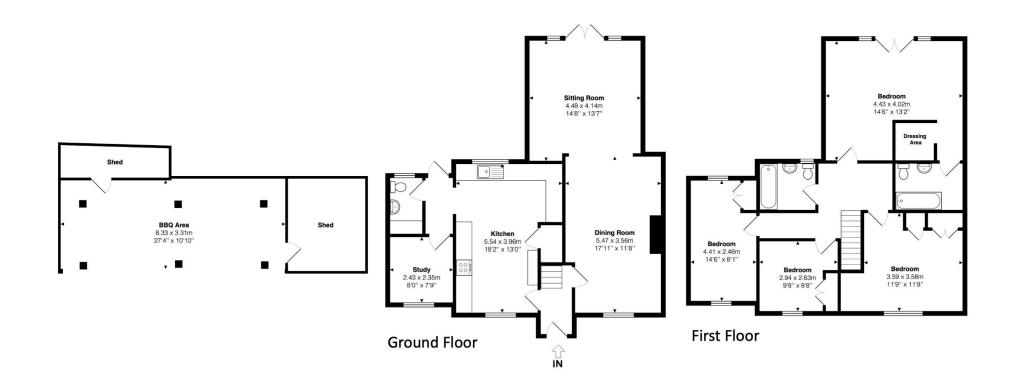

## 26 The Ridings, Latimer, Chesham, Buckinghamshire, HP5 1UF

A beautifully presented four bedroom semi-detached house situated on the highly regarded Private Estate of Parkfield, enjoying access to acres of private parkland, communal sports facilities and woodland. Parkfield offers a superb balance of private rural living and yet enjoys wonderful communal areas including the residents' 'Pavilion' (a community-based hub) as well as being only a short drive to the more extensive amenities of Little Chalfont, Amersham & Chesham. This lovely home enjoys excellent family accommodation along with superb outside entertaining spaces in its private landscaped garden. Oil fired heating.