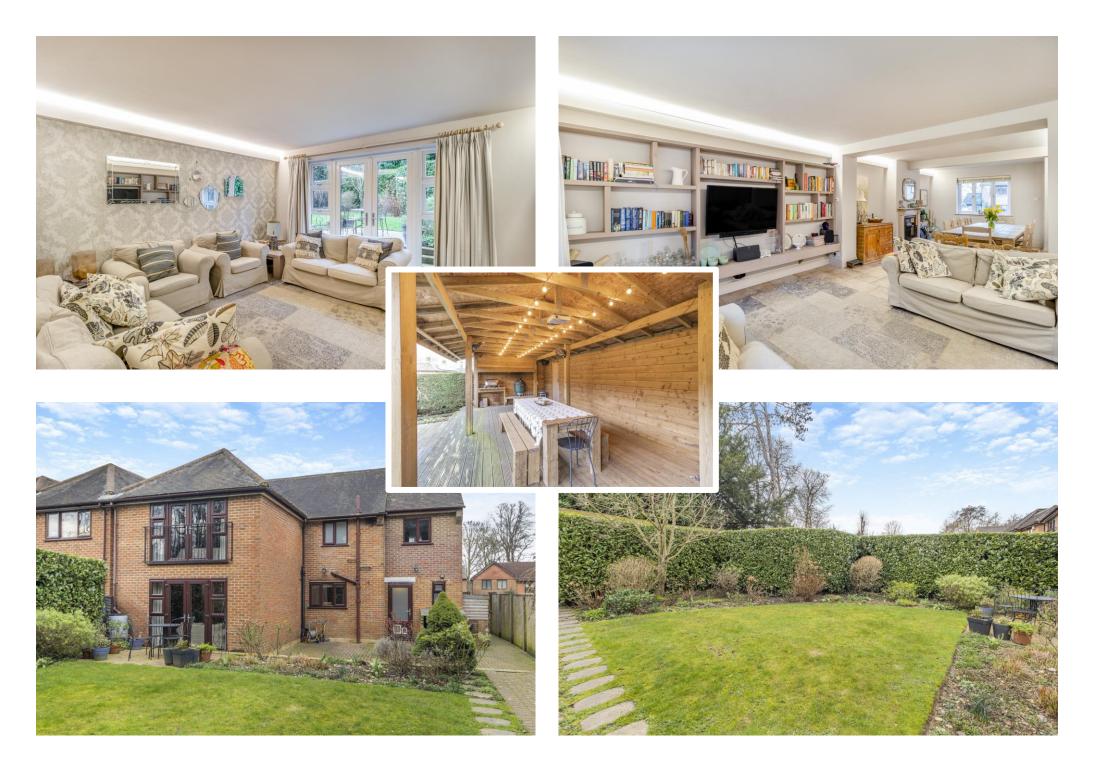

## 26 The Ridings, Latimer, Chesham, Buckinghamshire, HP5 1UF

A beautifully presented four bedroom semi-detached house situated on the highly regarded Private Estate of Parkfield, enjoying access to acres of private parkland, communal sports facilities and woodland. Parkfield offers a superb balance of private rural living and yet enjoys wonderful communal areas including the residents' 'Pavilion' (a community-based hub) as well as being only a short drive to the more extensive amenities of Little Chalfont, Amersham & Chesham. This lovely home enjoys excellent family accommodation along with superb outside entertaining spaces in its private landscaped garden. Oil fired heating.