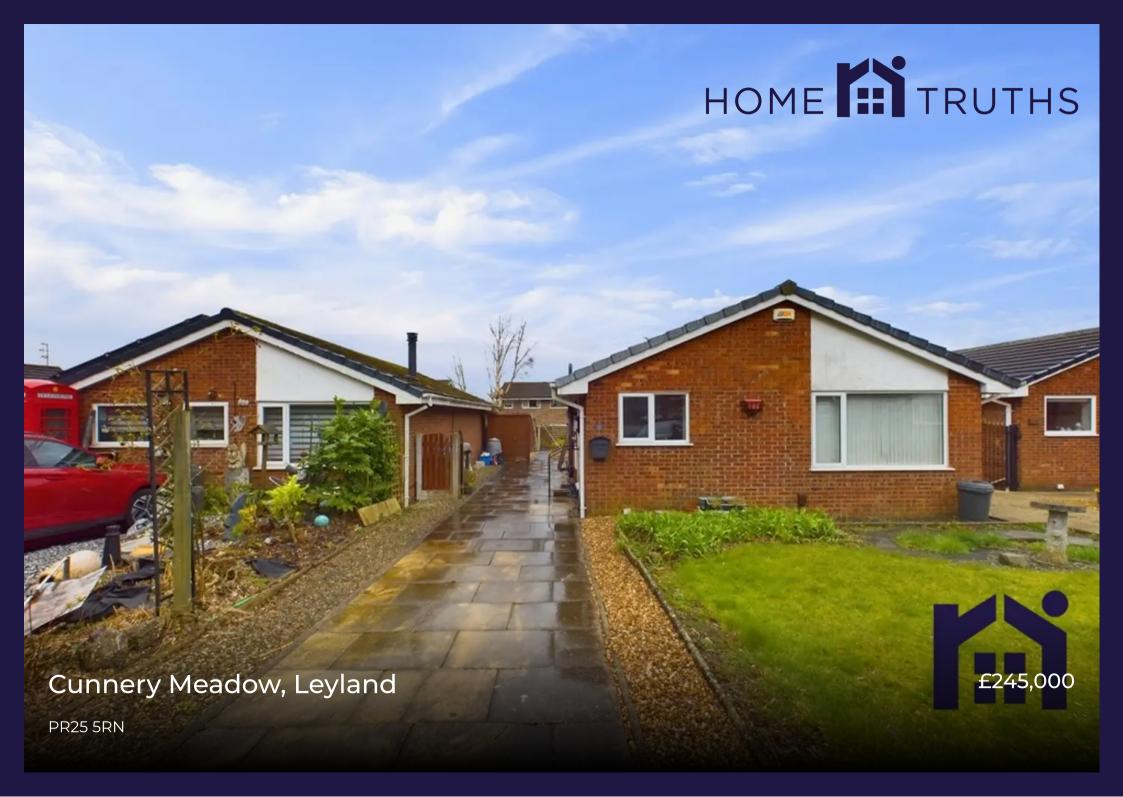

Spacious, detached, true bungalow on a quiet cul de sac with wildlife area to the front, three bedrooms and low maintenance gardens. In need of some refurbishment this property has plenty of potential, just under 900 square feet of accommodation and is available with no upward chain.To the front the paved driveway can accommodate several vehicles and leads past the garden to the main entrance. Step into the dining kitchen comprising a range of wall and base units and space, power and plumbing for appliances including the Ideal combi boiler.Leading off, the living room has wood laminate flooring and gas fire in hearth with views over to the wildlife area. An internal hallway gives access to the loft and to the bedrooms one of which opens to the large conservatory. The bathroom comprises bath, wc, wash hand basin, mixer shower in cubicle and fully tiled elevations and flooring. Externally, the west facing low maintenance garden has two terraces and paved and gravelled areas. Close to village and town amenities, the delightful Cuerden Valley Park and primary transport routes there is much to offer.

Spacious, detached, true bungalow on a quiet cul de sac with wildlife area to the front, three bedrooms and low maintenance gardens. In need of some refurbishment this property has plenty of potential, just under 900 square feet of accommodation and is available with no upward chain.

Council Tax band: C

Tenure: Freehold

- Detached true bungalow
- Three bedrooms
- Large conservatory
- In need of refurbishment
- Cul de sac location

Eccleston Branch 265 The Green, Eccleston, PR7 5TF 01257 451673