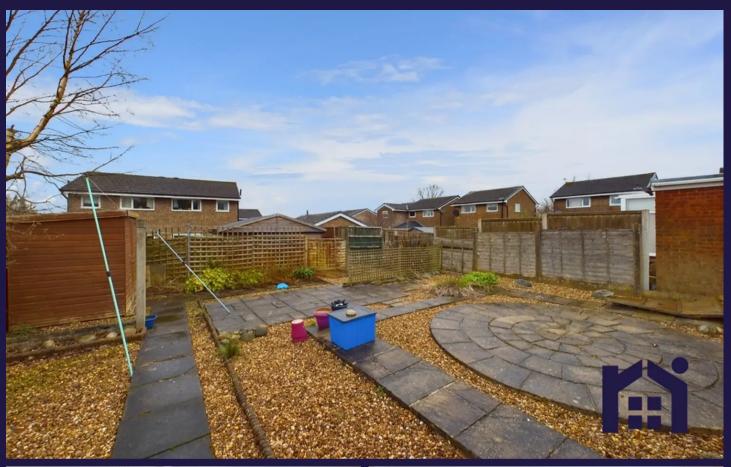

Spacious, detached, true bungalow on a quiet cul de sac with wildlife area to the front, three bedrooms and low maintenance gardens. In need of some refurbishment this property has plenty of potential, just under 900 square feet of accommodation and is available with no upward chain.To the front the paved driveway can accommodate several vehicles and leads past the garden to the main entrance. Step into the dining kitchen comprising a range of wall and base units and space, power and plumbing for appliances including the Ideal combi boiler.Leading off, the living room has wood laminate flooring and gas fire in hearth with views over to the wildlife area. An internal hallway gives access to the loft and to the bedrooms one of which opens to the large conservatory. The bathroom comprises bath, wc, wash hand basin, mixer shower in cubicle and fully tiled elevations and flooring. Externally, the west facing low maintenance garden has two terraces and paved and gravelled areas. Close to village and town amenities, the delightful Cuerden Valley Park and primary transport routes there is much to offer.

Spacious, detached, true bungalow on a quiet cul de sac with wildlife area to the front, three bedrooms and low maintenance gardens. In need of some refurbishment this property has plenty of potential, just under 900 square feet of accommodation and is available with no upward chain.