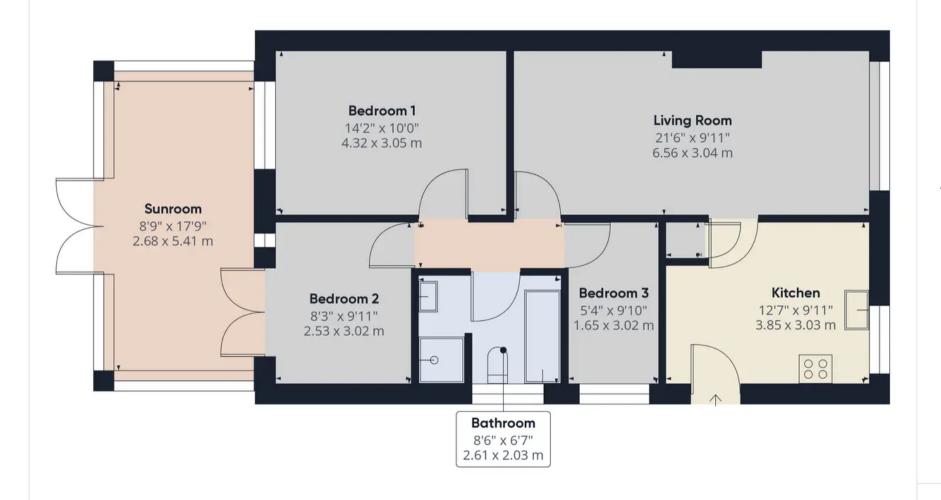

Coppull Branch 244 Spendmore Lane, Coppull, PR7 5DE 01257 794588

www.hometruthslancs.co.uk office@hometruthslancs.co.uk

Approximate total area<sup>(1)</sup>

885.54 ft<sup>2</sup> 82.27 m<sup>2</sup>

(1) Excluding balconies and terraces

While every attempt has been made to ensure accuracy, all measurements are approximate, not to scale. This floor plan is for illustrative purposes only.

GIRAFFE360