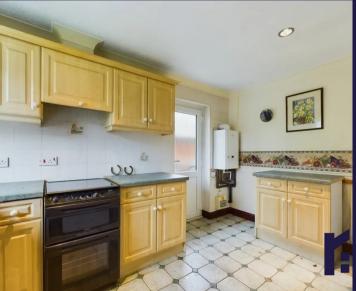

Spacious, detached, true bungalow on a quiet cul de sac with wildlife area to the front, three bedrooms and low maintenance gardens. In need of some refurbishment this property has plenty of potential, just under 900 square feet of accommodation and is available with no upward chain.To the front the paved driveway can accommodate several vehicles and leads past the garden to the main entrance. Step into the dining kitchen comprising a range of wall and base units and space, power and plumbing for appliances including the Ideal combi boiler.Leading off, the living room has wood laminate flooring and gas fire in hearth with views over to the wildlife area. An internal hallway gives access to the loft and to the bedrooms one of which opens to the large conservatory. The bathroom comprises bath, wc, wash hand basin, mixer shower in cubicle and fully tiled elevations and flooring. Externally, the west facing low maintenance garden has two terraces and paved and gravelled areas. Close to village and town amenities, the delightful Cuerden Valley Park and primary transport routes there is much to offer.