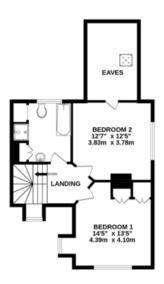

To the first floor, there is a spacious principle bedroom, large second bedroom (with large eves storage space that could be changed into another room / ensuite STPP) and a well-appointed family bathroom.