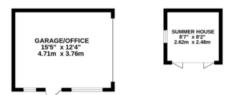

The property has been updated and modernised over recent years with the accommodation comprising; original front door, spacious entrance hallway, double aspect living room with a lovely feature fireplace, dining room with doors opening to the rear patio and private garden. The kitchen has been refitted and has a range of modern units at the base and eye level with contrasting worksurfaces. There is a door to leading to a courtyard garden, utility room and detached garage. Completing the ground floor is a large double bedroom with double aspect window/patio door and guest cloakroom.

Outside, the property has a private and secluded rear garden & courtyard garden ideal for entertaining. Furthermore, there is a summer house and a detached garage.

Cuckoo Hill is located with a short walk of Pinner, which boasts a variety of boutique shops, restaurants, coffee houses and popular supermarkets.