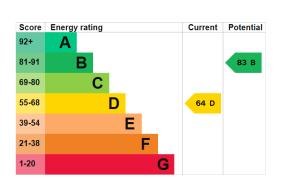

## TOTAL FLOOR AREA: 1525 sq.ft. (141.7 sq.m.) approx.

Whilst every attempt has been made to ensure the accuracy of the floorplan contained here, measurements of doors, windows, rooms and any other items are approximate and no responsibility is taken for any error, omission or mis-statement. This plan is for illustrative purposes only and should be used as such by any prospective purchaser. The services, systems and appliances shown have not been tested and no guarantee as to their operability or efficiency can be given.