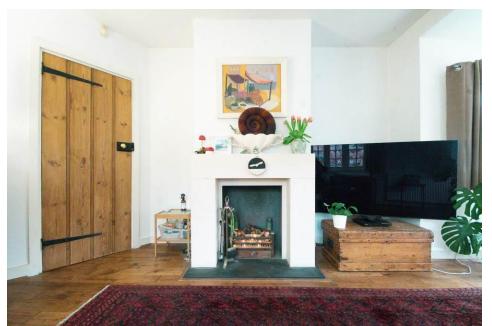

The property has been updated and modernised over recent years with the accommodation comprising; original front door, spacious entrance hallway, double aspect living room with a lovely feature fireplace, dining room with doors opening to the rear patio and private garden. The kitchen has been refitted and has a range of modern units at the base and eye level with contrasting worksurfaces. There is a door to leading to a courtyard garden, utility room and detached garage. Completing the ground floor is a large double bedroom with double aspect window/patio door and guest cloakroom.