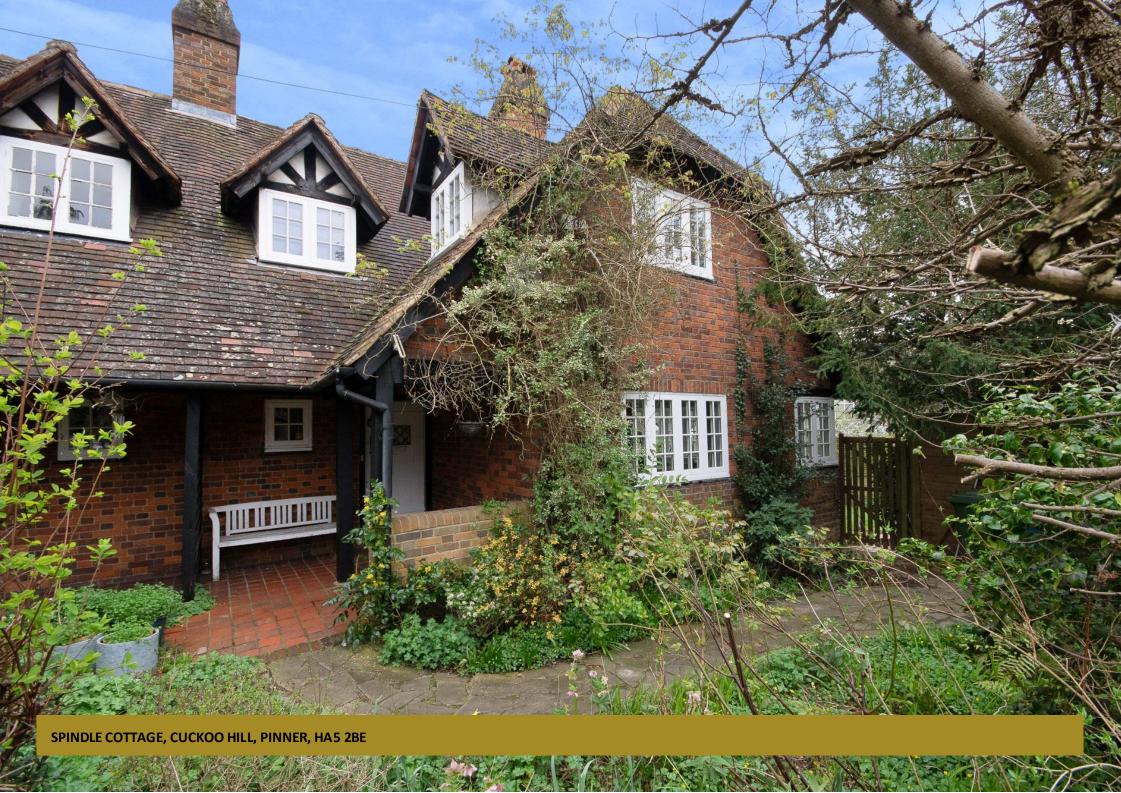

## A delightful Arts and Crafts style Character semi-detached home occupying a prominent corner position between Cuckoo Hill & Birchmead Avenue.

'Spindle Cottage' was built in the 1920's and exudes the charm of the Arts and Crafts architectural movement. The original design features include small casement windows, half-hipped roofs, and ornate chimneys.

The property has been updated and modernised over recent years with the accommodation comprising; original front door, spacious entrance hallway, double aspect living room with a lovely feature fireplace, dining room with doors opening to the rear patio and private garden. The kitchen has been refitted and has a range of modern units at the base and eye level with contrasting worksurfaces. There is a door to leading to a courtyard garden, utility room and detached garage. Completing the ground floor is a large double bedroom with double aspect window/patio door and guest cloakroom.

Outside, the property has a private and secluded rear garden & courtyard garden ideal for entertaining. Furthermore, there is a summer house and a detached garage.

Cuckoo Hill is located with a short walk of Pinner, which boasts a variety of boutique shops, restaurants, coffee houses and popular supermarkets.