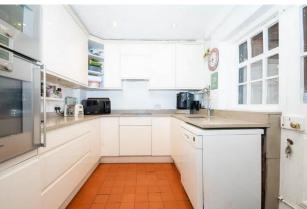

The property has been updated and modernised over recent years with the accommodation comprising; original front door, spacious entrance hallway, double aspect living room with a lovely feature fireplace, dining room with doors opening to the rear patio and private garden. The kitchen has been refitted and has a range of modern units at the base and eye level with contrasting worksurfaces. There is a door to leading to a courtyard garden, utility room and detached garage. Completing the ground floor is a large double bedroom with double aspect window/patio door and guest cloakroom.