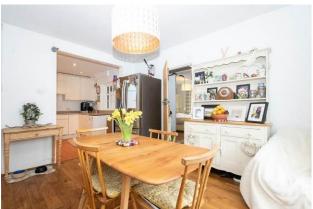

The property has been updated and modernised over recent years with the accommodation comprising; original front door, spacious entrance hallway, double aspect living room with a lovely feature fireplace, dining room with doors opening to the rear patio and private garden. The kitchen has been refitted and has a range of modern units at the base and eye level with contrasting worksurfaces. There is a door to leading to a courtyard garden, utility room and detached garage. Completing the ground floor is a large double bedroom with double aspect window/patio door and guest cloakroom.