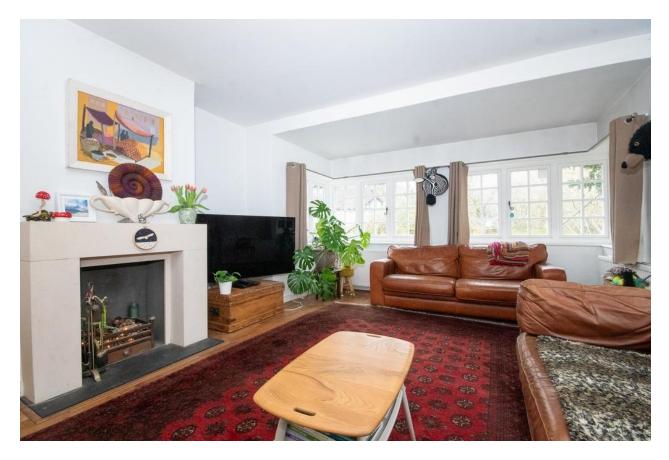

The property has been updated and modernised over recent years with the accommodation comprising; original front door, spacious entrance hallway, double aspect living room with a lovely feature fireplace, dining room with doors opening to the rear patio and private garden. The kitchen has been refitted and has a range of modern units at the base and eye level with contrasting worksurfaces. There is a door to leading to a courtyard garden, utility room and detached garage. Completing the ground floor is a large double bedroom with double aspect window/patio door and guest cloakroom.