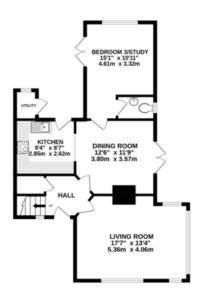

The property has been updated and modernised over recent years with the accommodation comprising; original front door, spacious entrance hallway, double aspect living room with a lovely feature fireplace, dining room with doors opening to the rear patio and private garden. The kitchen has been refitted and has a range of modern units at the base and eye level with contrasting worksurfaces. There is a door to leading to a courtyard garden, utility room and detached garage. Completing the ground floor is a large double bedroom with double aspect window/patio door and guest cloakroom.