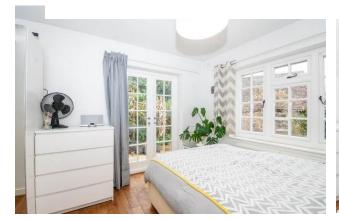

The property has been updated and modernised over recent years with the accommodation comprising; original front door, spacious entrance hallway, double aspect living room with a lovely feature fireplace, dining room with doors opening to the rear patio and private garden. The kitchen has been refitted and has a range of modern units at the base and eye level with contrasting worksurfaces. There is a door to leading to a courtyard garden, utility room and detached garage. Completing the ground floor is a large double bedroom with double aspect window/patio door and guest cloakroom.

To the first floor, there is a spacious principle bedroom, large second bedroom (with large eves storage space that could be changed into another room / ensuite STPP) and a well-appointed family bathroom.