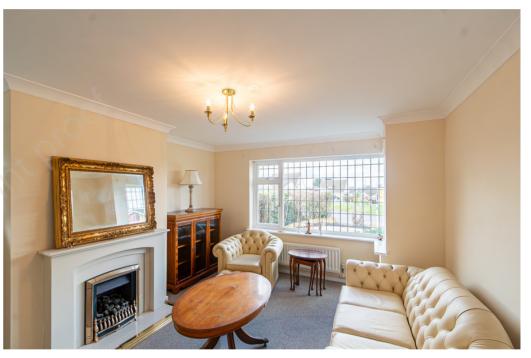

Stepping through the main from door you are welcomed straight into the kitchen area, with a newly added utility room that has space for appliances. The kitchen overlooks the side aspect, with a range of base and wall units and space for further appliances. Located perfectly next to the kitchen, you have the dining room which flows directly into the conservatory, which is a lovely room that overlooks the rear garden. The sitting room is a good size, overlooking the front aspect, with a feature fireplace. Bedroom one is a double room overlooking the rear aspect, complete with fitted wardrobes and bedroom two is a small double overlooking the front aspect. The family bathroom boasts a bath with shower attachment, toilet and basin.