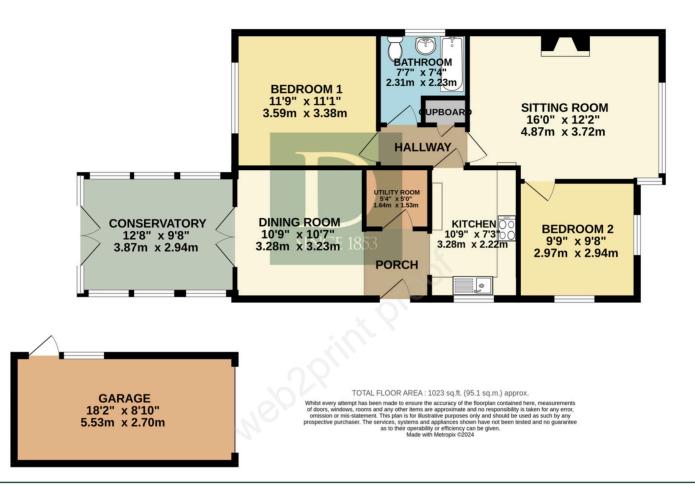

the side of the property, and access to the single garage which has an up and over door. The garden has all been landscaped, with a pergola area, lawn, shingle and flower beds.

SERVICES: Mains water, electricity, gas and drainage are connected to the property. (Durrants has not tested any apparatus, equipment, fittings or services and so cannot verify they are in working order). LOCAL AUTHORITY: East Suffolk – Band C

EPC – D

VIEWING Strictly by appointment with the agent's Halesworth office. Please call 01986 872 553.

DURRANTS BUILDING CONSULTANCY Our Building Consultancy Team will be happy to provide advice to prospective buyers on planning applications, architectural design, building regulations, and project management - please contact the team directly.

















FLOOR PLAN



## Residential Agricultural Commercial On Site Auctions Property Management Building Consultancy Auction Rooms Holiday Cottages

## IMPORTANT NOTICE

## Durrants and their clients give notice that:

1. They are not authorised to make or give any representations or warranties in relation to the property either here or elsewhere, either on their own behalf or on behalf of their client or otherwise. They assume no responsibility for any statement that may be made in these particulars. These particulars do not form part of any offer or contract and must not be relied upon as statements or representations of fact.

2. Any areas, measurements or distances are approximate. The text, photographs and plans are for guidance only and are not necessarily comprehensive. It should not be assumed that