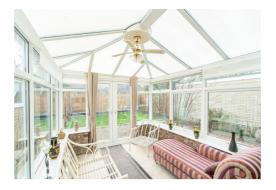

Stepping through the main from door you are welcomed straight into the kitchen area, with a newly added utility room that has space for appliances. The kitchen overlooks the side aspect, with a range of base and wall units and space for further appliances. Located perfectly next to the kitchen, you have the dining room which flows directly into the conservatory, which is a lovely room that overlooks the rear garden. The sitting room is a good size, overlooking the front aspect, with a feature fireplace. Bedroom one is a double room overlooking the rear aspect, complete with fitted wardrobes and bedroom two is a small double overlooking the front aspect. The family bathroom boasts a bath with shower attachment, toilet and basin.