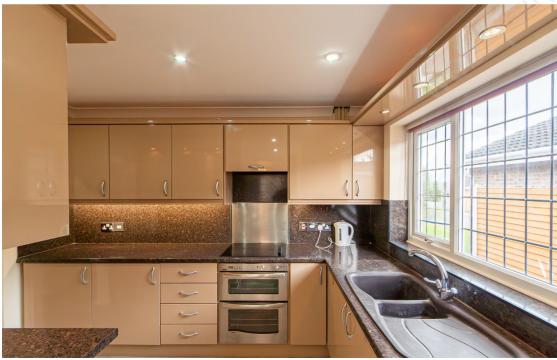

Stepping through the main from door you are welcomed straight into the kitchen area, with a newly added utility room that has space for appliances. The kitchen overlooks the side aspect, with a range of base and wall units and space for further appliances. Located perfectly next to the kitchen, you have the dining room which flows directly into the conservatory, which is a lovely room that overlooks the rear garden. The sitting room is a good size, overlooking the front aspect, with a feature fireplace. Bedroom one is a double room overlooking the rear aspect, complete with fitted wardrobes and bedroom two is a small double overlooking the front aspect. The family bathroom boasts a bath with shower attachment, toilet and basin.