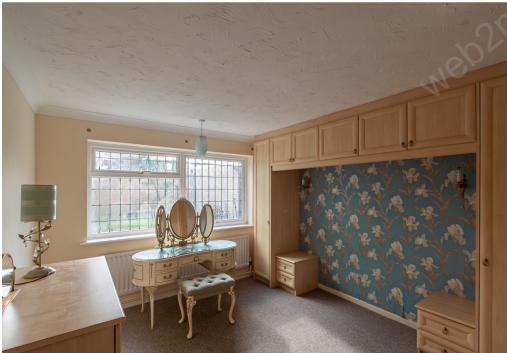

Stepping through the main from door you are welcomed straight into the kitchen area, with a newly added utility room that has space for appliances. The kitchen overlooks the side aspect, with a range of base and wall units and space for further appliances. Located perfectly next to the kitchen, you have the dining room which flows directly into the conservatory, which is a lovely room that overlooks the rear garden. The sitting room is a good size, overlooking the front aspect, with a feature fireplace. Bedroom one is a double room overlooking the rear aspect, complete with fitted wardrobes and bedroom two is a small double overlooking the front aspect. The family bathroom boasts a bath with shower attachment, toilet and basin.