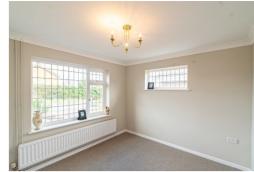

Stepping through the main from door you are welcomed straight into the kitchen area, with a newly added utility room that has space for appliances. The kitchen overlooks the side aspect, with a range of base and wall units and space for further appliances. Located perfectly next to the kitchen, you have the dining room which flows directly into the conservatory, which is a lovely room that overlooks the rear garden. The sitting room is a good size, overlooking the front aspect, with a feature fireplace. Bedroom one is a double room overlooking the rear aspect, complete with fitted wardrobes and bedroom two is a small double overlooking the front aspect. The family bathroom boasts a bath with shower attachment, toilet and basin.