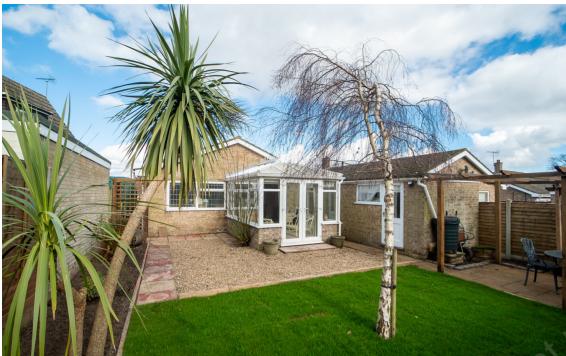

19 HIGHFIELD ROAD HALFSWORTH FL9.8 1

A recently renovated, two bedroom detached bungalow, with off road parking, single garage, spacious rear garden, all within walking distance to Halesworth town centre.

Outside, there is plenty of off road parking on the driveway to the side of the property, and access to the single garage which has an up and over door. The garden has all been landscaped, with a pergola area, lawn, shingle and flower beds.