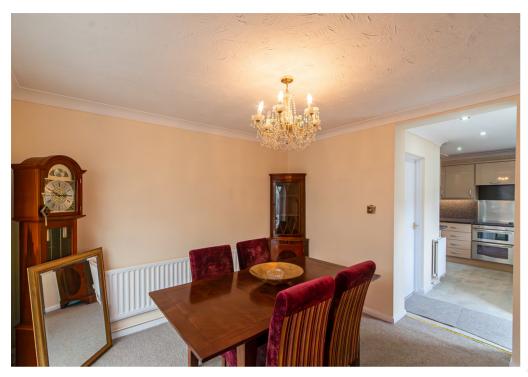

Stepping through the main from door you are welcomed straight into the kitchen area, with a newly added utility room that has space for appliances. The kitchen overlooks the side aspect, with a range of base and wall units and space for further appliances. Located perfectly next to the kitchen, you have the dining room which flows directly into the conservatory, which is a lovely room that overlooks the rear garden. The sitting room is a good size, overlooking the front aspect, with a feature fireplace. Bedroom one is a double room overlooking the rear aspect, complete with fitted wardrobes and bedroom two is a small double overlooking the front aspect. The family bathroom boasts a bath with shower attachment, toilet and basin.