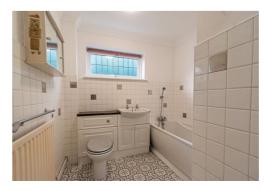

Stepping through the main from door you are welcomed straight into the kitchen area, with a newly added utility room that has space for appliances. The kitchen overlooks the side aspect, with a range of base and wall units and space for further appliances. Located perfectly next to the kitchen, you have the dining room which flows directly into the conservatory, which is a lovely room that overlooks the rear garden. The sitting room is a good size, overlooking the front aspect, with a feature fireplace. Bedroom one is a double room overlooking the rear aspect, complete with fitted wardrobes and bedroom two is a small double overlooking the front aspect. The family bathroom boasts a bath with shower attachment, toilet and basin.