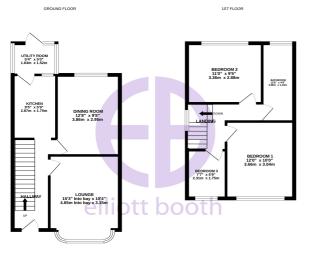

### **GROUND FLOOR**

HALLWAY 5' 4" x 13' 7" (1.63m x 4.14m) front elevation, radiator unit.

Entrance door to the

#### LOUNGE

10' 4" x 15' 3 into bay" (3.15m x 4.65m) Main lounge with a upvc double glazed window unit to the front elevation and radiator unit attached. There is a living flame effect electric fire unit with a fireplace surround and TV entertainment area.

#### **DINING ROOM**

9' 8" x 12' 8" (2.95m x 3.86m) Second reception room with a upvc double glazed window unit to the rear elevation and radiator unit attached. There is a living flame effect gas fire unit with a fireplace surround and this room could either be a dining room or second living room.

#### **KITCHEN**

5' 9" x 9' 5" (1.75m x 2.87m) Fitted with a matching range of base and eye level units, cornice trims, drawers and worktops. There is a fitted oven unit with four ring gas hob. There is space for an automatic washing machine and fridge freezer with under-stairs space. The kitchen houses the central heating boiler and has a double glazed window to side elevation and door leading to the utility room arae at the rear of the kitchen .

#### UTILITY AREA

5' 4" x 5' 00" (1.63m x 1.52m) To the rear of the kitchen is a small utility/sun room with a upvc double glazed door leading to the rear garden.

#### LANDING + LOFT ACCESS POINT

On the landing area there is a loft access point with laddered access to the part boarded loft.

**BEDROOM ONE** 

10' 00" x 12' 00" (3.05m x 3.66m) Upvc double glazed window unit, fitted wardrobe unit providing hanging rail space and additional storage and the room also has a radiator unit attached. **BEDROOM TWO** 

Upvc

11' 00" x 9' 5" (3.35m x 2.87m) double glazed window unit, fitted wardrobe

unit providing hanging rail space and additional storage and the room also has a radiator unit attached. **BEDROOM THREE** 

5' 9" x 7' 7" (1.75m x 2.31m) Upvc double glazed window unit, fitted wardrobe unit providing hanging rail space and additional storage and the room also has a radiator unit attached.

#### BATHROOM

4' 8" x 12' 8" (1.42m x 3.86m) Fitted three piece bathroom suite comprising of a shower room area.low level WC and vanity sink unit. The bathroom has a built-in storage unit and there is a radiator unit attached with an opaque double glazed window unit to the rear elevation.