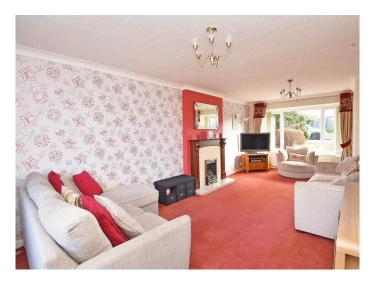

#### **SITTING ROOM**

A spacious reception room with feature fireplace and living-flame gas fire. Windows to front and rear overlooking the garden.