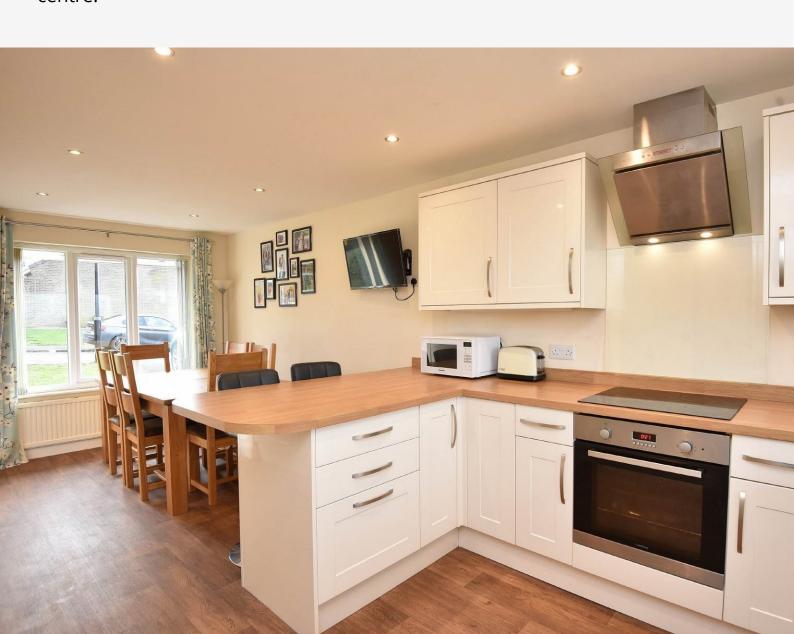

#### **DINING KITCHEN**

With a range of fitted units including larder cupboard and access to under stairs storage area. Fitted worktop and breakfast bar. Integrated appliances include electric hob, integrated oven, fridge / freezer and dishwasher. Dining area and windows to the front and rear.