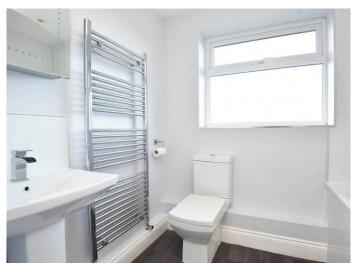

#### **BATHROOM**

A white modern suite comprising WC, washbasin, and bath with shower above. Heated towel rail. Vanity unit with mirror and light.