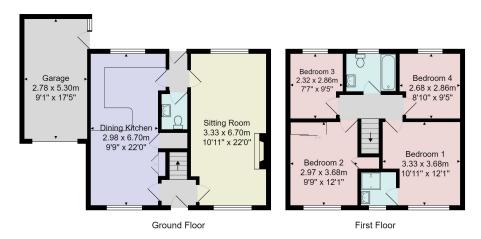

**Council Tax Band** - D

Total Area: 117.8 m² ... 1268 ft²

All measurements are approximate and for display purposes only.

No liability is accepted by either the agency or Box Property Solutions Ltd as to the exact measurements of the rooms.

Box Property Solutions Ltd retains the copyright on this plan and allows agents to use it with agreed permission.