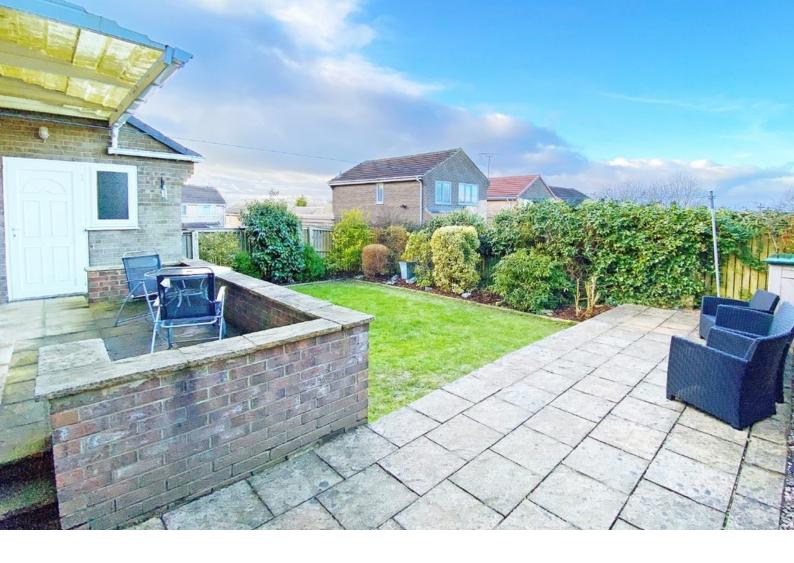

#### **OUTSIDE**

A drive provides parking and leads to a garage which has light and power and plumbing for a washing machine. There is an attractive rear garden with lawn, planted borders and patio.

Tenure - Freehold