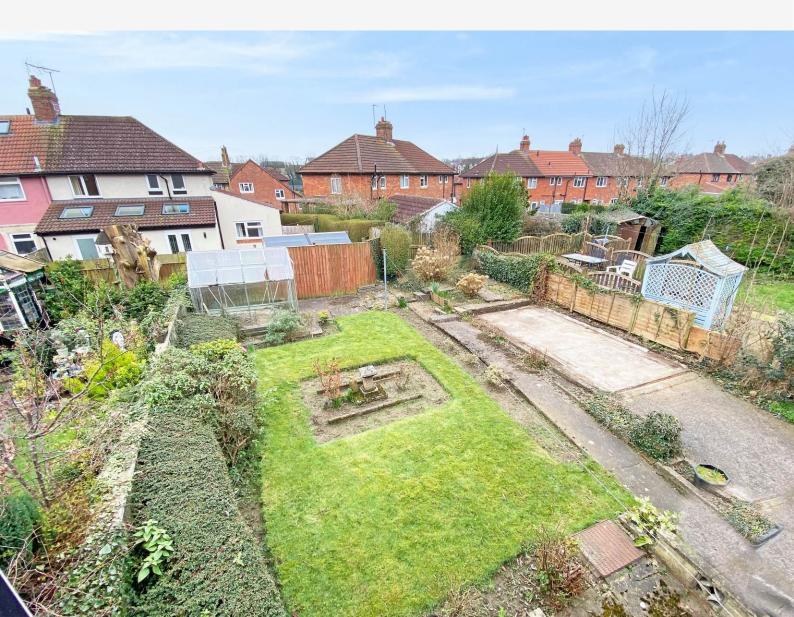

#### OUTSIDE

A driveway provides parking. To the rear of the property, there is a large garden with a lawn, well-stocked borders and sitting areas. Greenhouse.

Tenure - Freehold

Council Tax Band - B

Total Area: 82.9 m<sup>2</sup> ... 892 ft<sup>2</sup> All measurements are approximate and for display purposes only. No liability is accepted by either the agency or Box Property Solutions Ltd as to the exact measurements of the rooms. Box Property Solutions Ltd retains the copyright on this plan and allows agents to use it with agreed permission.