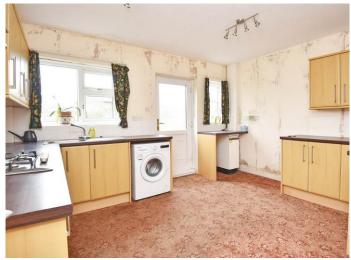

#### **KITCHEN**

Large kitchen with dining area. Range of wall and base units with gas hob, oven and space for appliances.