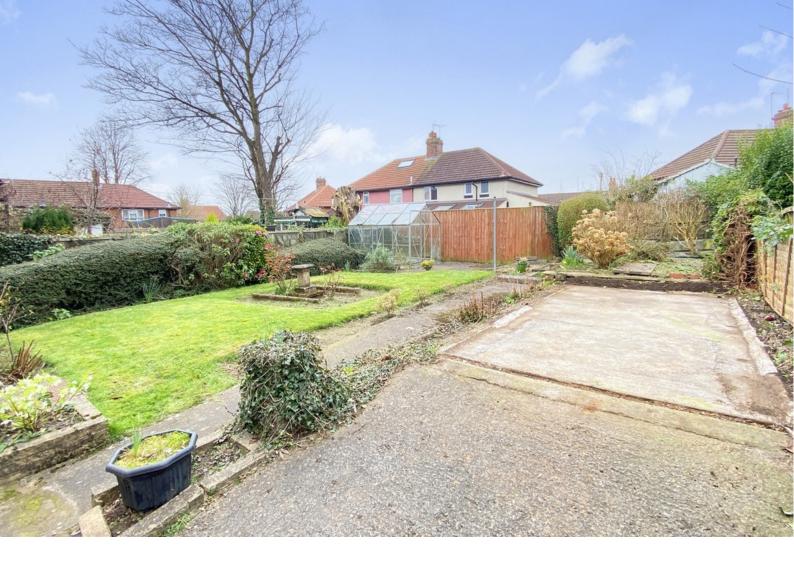

#### OUTSIDE

A driveway provides parking. To the rear of the property, there is a large garden with a lawn, well-stocked borders and sitting areas. Greenhouse.

Tenure - Freehold

Council Tax Band - B

Total Area: 82.9 m<sup>2</sup> ... 892 ft<sup>2</sup> All measurements are approximate and for display purposes only. No liability is accepted by either the agency or Box Property Solutions Ltd as to the exact measurements of the rooms. Box Property Solutions Ltd retains the copyright on this plan and allows agents to use it with agreed permission.