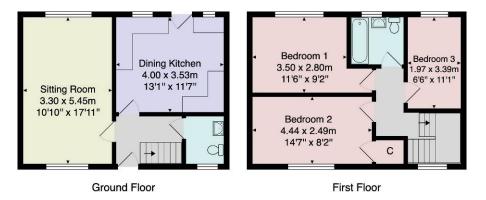

#### OUTSIDE

A driveway provides parking. To the rear of the property, there is a large garden with a lawn, well-stocked borders and sitting areas. Greenhouse.

Tenure - Freehold

Council Tax Band - B

Total Area: 82.9 m<sup>2</sup> ... 892 ft<sup>2</sup> All measurements are approximate and for display purposes only. No liability is accepted by either the agency or Box Property Solutions Ltd as to the exact measurements of the rooms. Box Property Solutions Ltd retains the copyright on this plan and allows agents to use it with agreed permission.