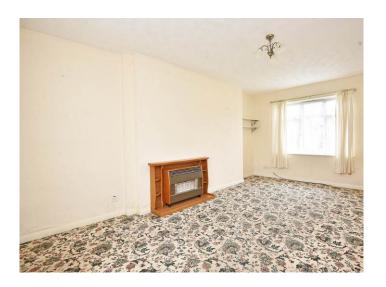

#### SITTING ROOM

A spacious reception room with gas fire and windows to the front and rear.