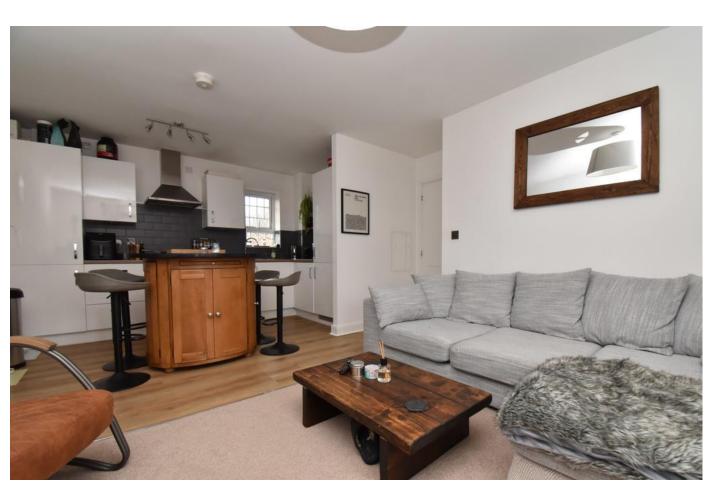

- Beautifully presented apartment
- Two Double Bedrooms
- Ensuite to Master Bedroom
- Balcony
- Sought after location

This fantastic second floor apartment is located within walking distance of Northallerton town centre. Access can be gained via communal entrance to either the front, or the back of the building. The apartment has a generously proportioned entrance hallway with two storage cupboards and access to all rooms. There is an open plan kitchen/living/dining room which comprises white gloss wall and floor units, laminate worktops, and a stainless steel sink and drainer. Integrated appliances include fridge, freezer, dishwasher and washing machine. There is ample space for a seating area and a dining table and chairs. The apartment benefits from outside space in the form of a balcony. There are two double bedrooms in the apartment one of which enjoys an ensuite shower room comprising double shower cubicle, WC, and wash hand basin. The second bedroom has a use of the family bathroom including panel bath, WC and wash hand basin. Externally the apartment has an off-street parking space and use of the communal gardens.