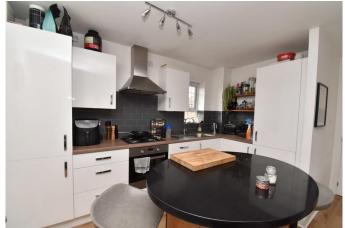

- Beautifully presented apartment
- Two Double Bedrooms
- Ensuite to Master Bedroom
- Balcony
- Sought after location

This fantastic second floor apartment is located within walking distance of Northallerton town centre. Access can be gained via communal entrance to either the front, or the back of the building. The apartment has a generously proportioned entrance hallway with two storage cupboards and access to all rooms. There is an open plan kitchen/living/dining room which comprises white gloss wall and floor units, laminate worktops, and a stainless steel sink and drainer. Integrated appliances include fridge, freezer, dishwasher and washing machine. There is ample space for a seating area and a dining table and chairs. The apartment benefits from outside space in the form of a balcony. There are two double bedrooms in the apartment one of which enjoys an ensuite shower room comprising double shower cubicle, WC, and wash hand basin. The second bedroom has a use of the family bathroom including panel bath, WC and wash hand basin. Externally the apartment has an off-street parking space and use of the communal gardens.