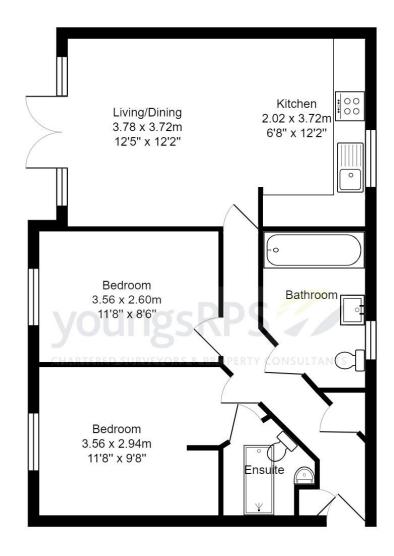

- Beautifully presented apartment
- Two Double Bedrooms
- Ensuite to Master Bedroom
- Balcony
- Sought after location

This fantastic second floor apartment is located within walking distance of Northallerton town centre. Access can be gained via communal entrance to either the front, or the back of the building. The apartment has a generously proportioned entrance hallway with two storage cupboards and access to all rooms. There is an open plan kitchen/living/dining room which comprises white gloss wall and floor units, laminate worktops, and a stainless steel sink and drainer. Integrated appliances include fridge, freezer, dishwasher and washing machine. There is ample space for a seating area and a dining table and chairs. The apartment benefits from outside space in the form of a balcony. There are two double bedrooms in the apartment one of which enjoys an ensuite shower room comprising double shower cubicle, WC, and wash hand basin. The second bedroom has a use of the family bathroom including panel bath, WC and wash hand basin. Externally the apartment has an off-street parking space and use of the communal gardens.