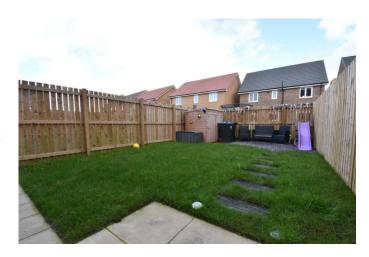

area out to the rear garden.

Externally there is a low maintenance rear garden which is larger than the average size of this style on the estate. It is mainly laid to lawn with paved patio area, timber store and further area laid to decorative gravel. The garden is enclosed in timber fencing with a side gate and path. To the front there are two of street parking spaces.