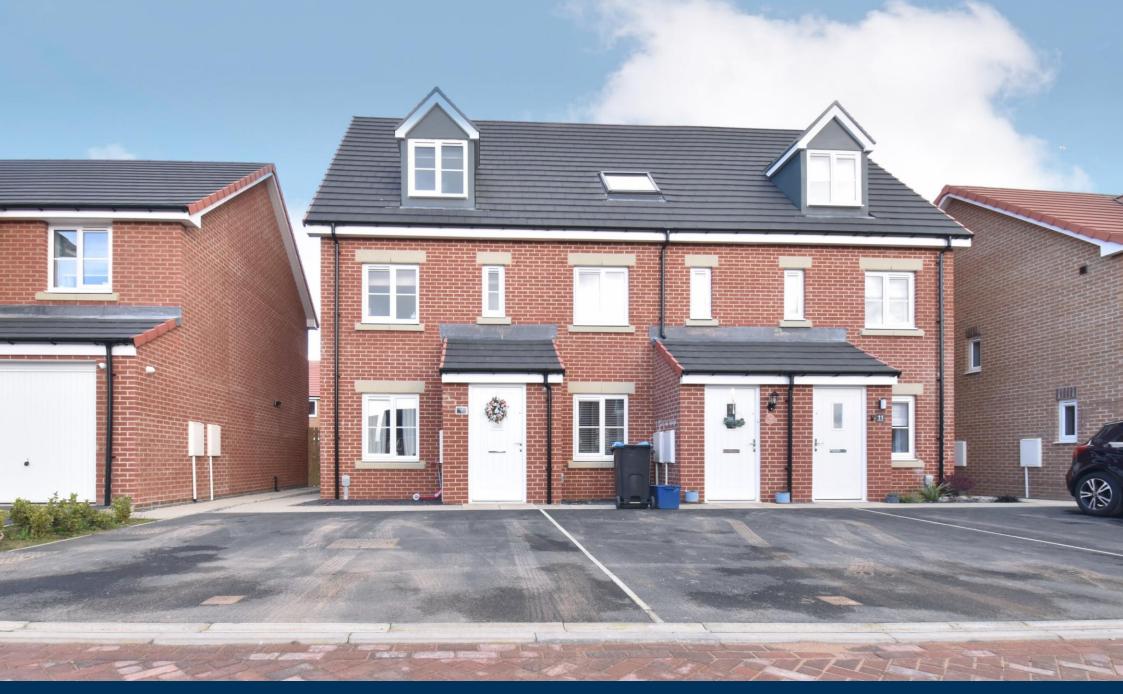

9 Wagtail Place Northallerton, DL6 2FY

## 9 Wagtail Place Northallerton DL6 2FY

Offers Over: £230,000

An opportunity to purchase the benefits of buying a new-build home without having to wait for the plot to be built. The property offers excellent accommodation including an open plan kitchen diner, spacious living room, three bedrooms, two bathrooms. There is an attractive reargarden and off street parking.

- Three Bedroom End Terraced House
- Ensuite Master Bedroom
- Modern interiors
- Cul-de-sac location and off street parking
- Rear garden
- Remainder of NHBC guarantee

Northallerton 01609 773004

The property is accessed via a composite front door into an entrance hall way with door to the living room which is spacious and benefits from a storage cupboard. There is a useful downstairs WC which is generously proportioned to allow space as a cloakroom. The modern kitchen diner comprises navy wall and floor units, contrasting laminate worktops and a 1 1/2 bowl stainless steel sink and drainer. There is an electric oven, electric hob with extractor over, space for a tall fridge feeder and plumbing for a washing machine. A door leads from the dining

area out to the rear garden.

Externally there is a low maintenance rear garden which is larger than the average size of this style on the estate. It is mainly laid to lawn with paved patio area, timber store and further area laid to decorative gravel. The garden is enclosed in timber fencing with a side gate and path. To the front there are two of street parking spaces.