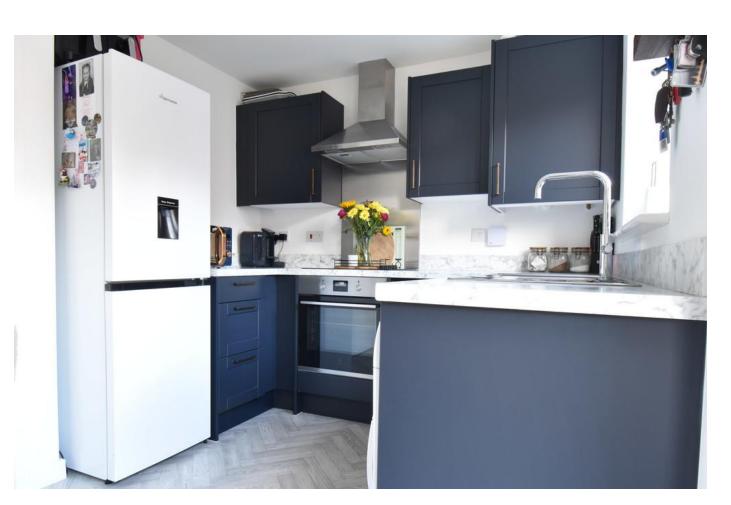

- Three Bedroom End Terraced House
- Ensuite Master Bedroom
- Modern interiors
- Cul-de-sac location and off street parking
- Rear garden
- Remainder of NHBC guarantee

Northallerton 01609 773004

The property is accessed via a composite front door into an entrance hall way with door to the living room which is spacious and benefits from a storage cupboard. There is a useful downstairs WC which is generously proportioned to allow space as a cloakroom. The modern kitchen diner comprises navy wall and floor units, contrasting laminate worktops and a 1 1/2 bowl stainless steel sink and drainer. There is an electric oven, electric hob with extractor over, space for a tall fridge feeder and plumbing for a washing machine. A door leads from the dining