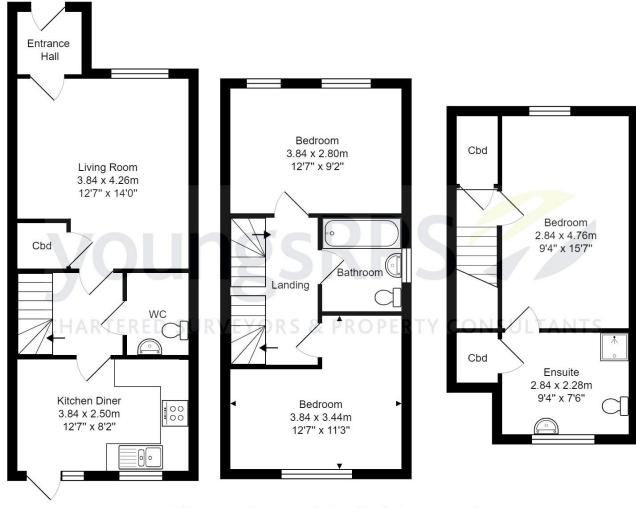

- Three Bedroom End Terraced House
- Ensuite Master Bedroom
- Modern interiors
- Cul-de-sac location and off street parking
- Rear garden
- Remainder of NHBC guarantee

Northallerton 01609 773004

The property is accessed via a composite front door into an entrance hall way with door to the living room which is spacious and benefits from a storage cupboard. There is a useful downstairs WC which is generously proportioned to allow space as a cloakroom. The modern kitchen diner comprises navy wall and floor units, contrasting laminate worktops and a 1 1/2 bowl stainless steel sink and drainer. There is an electric oven, electric hob with extractor over, space for a tall fridge feeder and plumbing for a washing machine. A door leads from the dining

To the first floor there are two double bedrooms serviced by a modern family bathroom comprising panel bath, WC and pedestal wash hand basin. To the second floor is a storage cupboard and magnificent master bedroom with ensuite shower room including a shower enclosure, WC, pedestal wash hand basin and large storage cupboard.

area out to the rear garden.

Externally there is a low maintenance rear garden which is larger than the average size of this style on the estate. It is mainly laid to lawn with paved patio area, timber store and further area laid to decorative gravel. The garden is enclosed in timber fencing with a side gate and path. To the front there are two of street parking spaces.