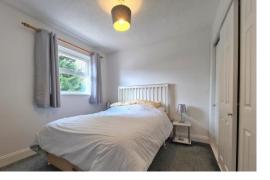

BEDROOM 11' 1" x 9' 10" (3.38m x 3m) inc wardrobes. Double glazed window to front aspect, built in wardrobes, wall mounted electric heater.

LOUNGE 14' 5" x 10' (4.39m x 3.05m) Double glazed window to front aspect, textured and coved ceiling, wall mounted electric heater, folding door to kitchen.