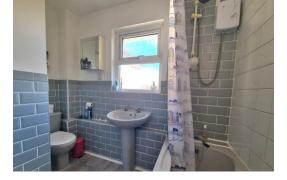

BATHROOM Obscure double glazed window to rear aspect, textured ceiling, loft access, panelled bath with electric shower over, pedestal wash hand basin, close coupled WC, part tiled walls, electric shaver point.