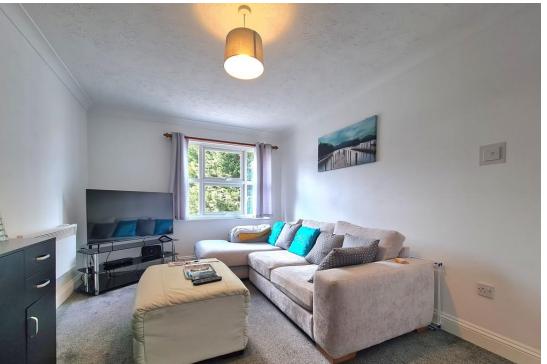

BEDROOM 11' 1" x 9' 10" (3.38m x 3m) inc wardrobes. Double glazed window to front aspect, built in wardrobes, wall mounted electric heater.

LOUNGE 14' 5" x 10' (4.39m x 3.05m) Double glazed window to front aspect, textured and coved ceiling, wall mounted electric heater, folding door to kitchen.