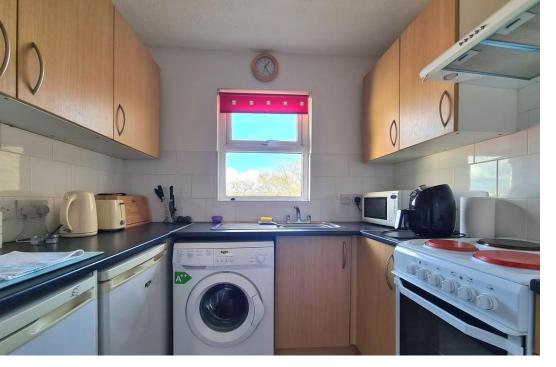

KITCHEN 7' 8"  $\times$  5' 10" (2.34m  $\times$  1.78m) Double glazed window to rear aspect, textured ceiling, fitted base and wall units, stainless steel sink unit with mixer tap inset into work tops, tiled splashbacks, space for washing machine.