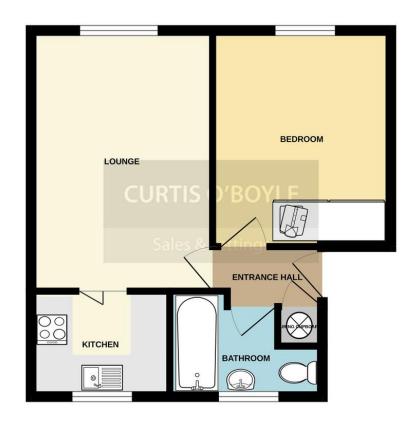

## FIRST FLOOR 370 sq.ft. (34.4 sq.m.) approx.

18 High Street Maldon, , Essex, CM9 5PJ

Tel: 01621 855558

Email: maldon@curtisoboyle.co.uk

www.curtisoboyle.co.uk

IMPORTANT: we would like to inform prospective purchasers that these sales particulars have been prepared as a general guide only. A detailed survey has not been carried out, nor the services, appliances and fittings tested. Room sizes should not be relied upon for furnishing purposes and are approximate. If floor plans are included, they are for guidance only and illustration purposes only and may not be to scale. If there are any important matters likely to affect your decision to buy, please contact us before viewing the property.