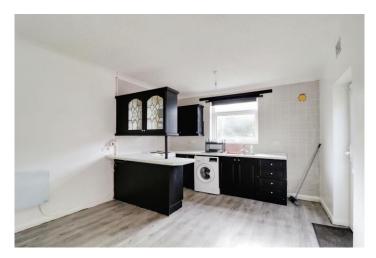

## Accommodation comprises:

HALLWAY 16' 6" x 2' 9" approx. (5.03m x 0.84m)

LOUNGE 14' 3" x 12' 7" (4.34m x 3.84m)

KITCHEN/DINER 15' 4" x 11' 9" (4.67m x 3.58m)

BEDROOM ONE 16' 3" x 12' 8" (4.95m x 3.86m)

BEDROOM TWO 13' 10" x 12' 9" (4.22m x 3.89m)