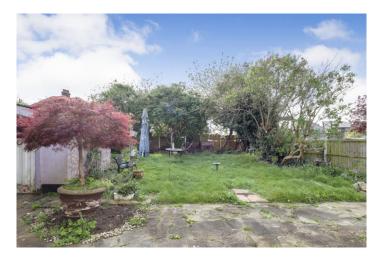

### **OUTSIDE OF PROPERTY:**

To the **FRONT** of the property is a driveway, providing off street parking and leading to **GARAGE**. The remainder is laid to lawn with brick wall to front boundary.

The **REAR GARDEN** measures approx. 50' x 40' and commences with crazy paved patio leading to lawn. Mature flower, tree and shrub bed borders.