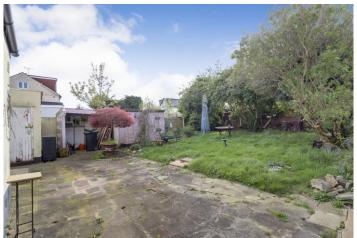

### **OUTSIDE OF PROPERTY:**

To the **FRONT** of the property is a driveway, providing off street parking and leading to **GARAGE**. The remainder is laid to lawn with brick wall to front boundary.

The **REAR GARDEN** measures approx. 50' x 40' and commences with crazy paved patio leading to lawn. Mature flower, tree and shrub bed borders.