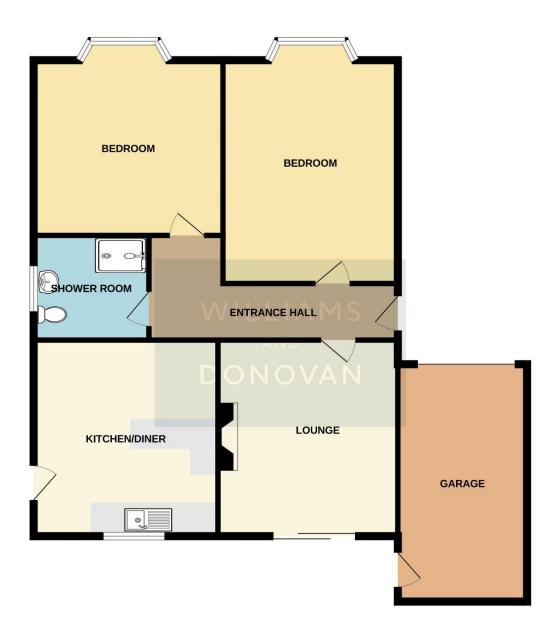

## Accommodation comprises:

HALLWAY 16' 6" x 2' 9" approx. (5.03m x 0.84m)

LOUNGE 14' 3" x 12' 7" (4.34m x 3.84m)

KITCHEN/DINER 15' 4" x 11' 9" (4.67m x 3.58m)

BEDROOM ONE 16' 3" x 12' 8" (4.95m x 3.86m)

BEDROOM TWO 13' 10" x 12' 9" (4.22m x 3.89m)

SHOWER ROOM 8' 3" x 7' 10" (2.51m x 2.39m)

### **OUTSIDE OF PROPERTY:**

To the **FRONT** of the property is a driveway, providing off street parking and leading to **GARAGE**. The remainder is laid to lawn with brick wall to front boundary.

The **REAR GARDEN** measures approx. 50' x 40' and commences with crazy paved patio leading to lawn. Mature flower, tree and shrub bed borders.

DETACHED GARAGE measuring 17' 2" x 9' 5".

### **GROUND FLOOR** 1090 sq.ft. (101.2 sq.m.) approx.

TOTAL FLOOR AREA: 1090 sq.ft. (101.2 sq.m.) approx.

Whilst every attempt has been made to ensure the accuracy of the floorplan contained here, measurements of doors, windows, rooms and any other items are approximate and no responsibility is taken for any error, omission or mis-statement. This plan is for illustrative purposes only and should be used as such by any prospective purchaser. The services, systems and appliances shown have not been tested and no guarantee as to their operability or efficiency can be given.