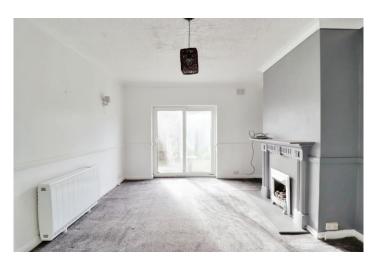

## Accommodation comprises:

HALLWAY 16' 6" x 2' 9" approx. (5.03m x 0.84m)

LOUNGE 14' 3" x 12' 7" (4.34m x 3.84m)

KITCHEN/DINER 15' 4" x 11' 9" (4.67m x 3.58m)

BEDROOM ONE 16' 3" x 12' 8" (4.95m x 3.86m)

BEDROOM TWO 13' 10" x 12' 9" (4.22m x 3.89m)