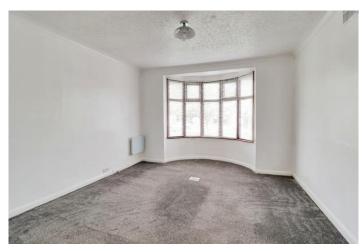

## Accommodation comprises:

HALLWAY 16' 6" x 2' 9" approx. (5.03m x 0.84m)

LOUNGE 14' 3" x 12' 7" (4.34m x 3.84m)

KITCHEN/DINER 15' 4" x 11' 9" (4.67m x 3.58m)

BEDROOM ONE 16' 3" x 12' 8" (4.95m x 3.86m)

BEDROOM TWO 13' 10" x 12' 9" (4.22m x 3.89m)