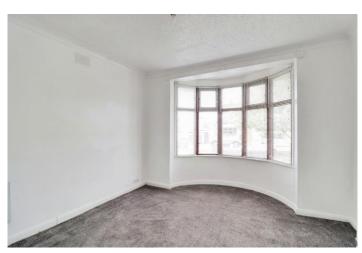

## Accommodation comprises:

HALLWAY 16' 6" x 2' 9" approx. (5.03m x 0.84m)

LOUNGE 14' 3" x 12' 7" (4.34m x 3.84m)

KITCHEN/DINER 15' 4" x 11' 9" (4.67m x 3.58m)

BEDROOM ONE 16' 3" x 12' 8" (4.95m x 3.86m)

BEDROOM TWO 13' 10" x 12' 9" (4.22m x 3.89m)