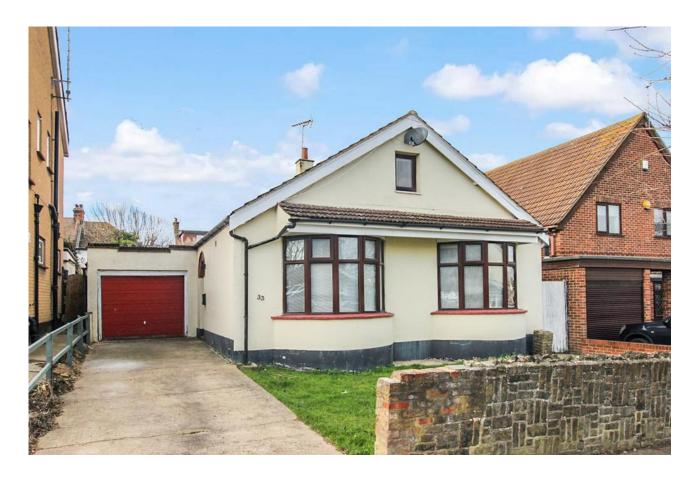

## Flemming Avenue, Leigh-on-Sea, SS9 3AN

£395,000

WILLIAMS and DONOVAN - This two bedroom detached bungalow is offered for sale with NO ONWARD CHAIN and whilst requiring refurbishment, is located in a popular part of Leigh-on-Sea, within easy reach of local grammar schools, Southend University Hospital and major routes, and benefits from having two double bedrooms, spacious kitchen/diner; garage with off street parking and rear garden measuring approx. 50' x 40'.

### **OUTSIDE OF PROPERTY:**

To the **FRONT** of the property is a driveway, providing off street parking and leading to **GARAGE**. The remainder is laid to lawn with brick wall to front boundary.

The **REAR GARDEN** measures approx. 50' x 40' and commences with crazy paved patio leading to lawn. Mature flower, tree and shrub bed borders.

DETACHED GARAGE measuring 17' 2" x 9' 5".